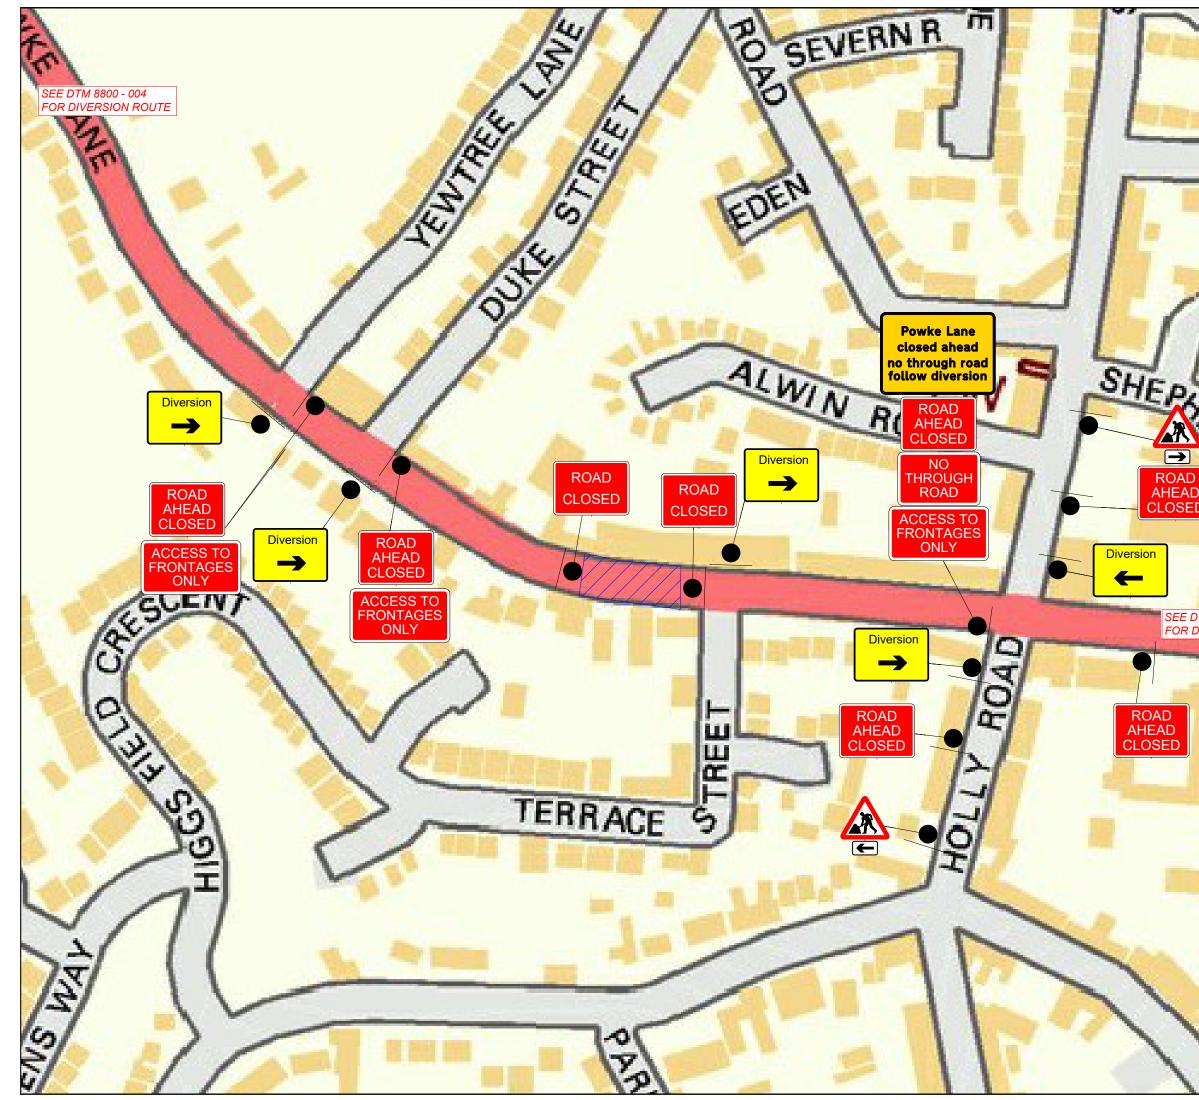

|                                   | KEY Cone<br>Sign                                                                                                                                                                                                                      |
|-----------------------------------|---------------------------------------------------------------------------------------------------------------------------------------------------------------------------------------------------------------------------------------|
|                                   | Work area                                                                                                                                                                                                                             |
|                                   | Diversion route                                                                                                                                                                                                                       |
|                                   |                                                                                                                                                                                                                                       |
|                                   |                                                                                                                                                                                                                                       |
| -                                 |                                                                                                                                                                                                                                       |
| I                                 |                                                                                                                                                                                                                                       |
| 10                                |                                                                                                                                                                                                                                       |
|                                   |                                                                                                                                                                                                                                       |
| 3                                 | Sign Count 88                                                                                                                                                                                                                         |
| 1                                 | Diversion Route                                                                                                                                                                                                                       |
| -                                 | Clockwise Diversion                                                                                                                                                                                                                   |
| (a)                               | Powke Lane / High Street / Henderson Way / Archer<br>Way / Horner Way / Halesowen Street / Gorsty Hill Road<br>/ Coombs Road / Haden Hill Road / Halesowen Road /<br>Heathfield Way / Highgate Street / Garratts Lane /<br>Powke Lane |
| 10.                               | Anti-Clockwise Diversion                                                                                                                                                                                                              |
| 0.00                              | Powke Lane / Garratts Lane / Highgate Street /<br>Heathfield Way / Halesowen Road / Haden Hill Road /<br>Coombs Road / Gorsty Hill Road / Halesowen Street /<br>Horner Way / Archer Way / Henderson Way / High<br>Street / Powke Lane |
|                                   | Min width of sideways safety zone (S) 0.5 m                                                                                                                                                                                           |
| Surgers of Street or other        | Min length of longways clearance (L) 0.5 m                                                                                                                                                                                            |
| OTM 8800 - 002<br>DIVERSION ROUTE | Speed of the road                                                                                                                                                                                                                     |
| INERSION ROOTE                    |                                                                                                                                                                                                                                       |
|                                   | Rev Description By Chk Date<br>Revisions                                                                                                                                                                                              |
|                                   | Client:                                                                                                                                                                                                                               |
|                                   | national <b>grid</b>                                                                                                                                                                                                                  |
|                                   | Project:<br>Powke Lane,<br>Blackheath, B65 0AA<br>Grid Ref: (x)396740 ; (y)286456                                                                                                                                                     |
| 10                                | Title:                                                                                                                                                                                                                                |
| T M                               | Road Closure And Diversion                                                                                                                                                                                                            |
| 4                                 |                                                                                                                                                                                                                                       |
| ~                                 | DOOCEY <sup>®</sup><br>Traffic Management                                                                                                                                                                                             |
| 4                                 | Design: ACW Drawn: ACW Chkd: OP                                                                                                                                                                                                       |
|                                   | Date: 07/07/25 Date: 07/07/25 Date: 07/07/25   Scale: A3 - NTS Status: Proposed                                                                                                                                                       |
| 1                                 | Drawing No Rev:<br>DTM8800 - 001 -                                                                                                                                                                                                    |