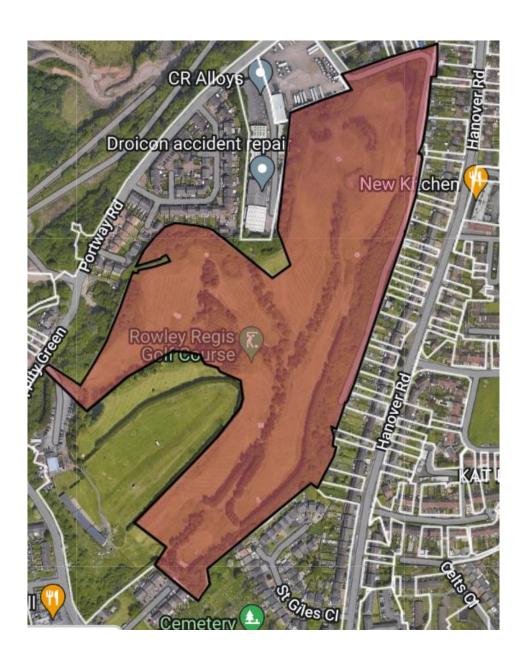

| Site Known as                                       | 183: Tippity Green Golf Course                                     |                                                            |                                                      |                                                |       |                |  |
|-----------------------------------------------------|--------------------------------------------------------------------|------------------------------------------------------------|------------------------------------------------------|------------------------------------------------|-------|----------------|--|
| Site Address                                        | Rowley Regis Golf Course, Rowley Regis, B65 9EJ                    |                                                            |                                                      |                                                |       |                |  |
| Ward                                                | Rowley                                                             |                                                            |                                                      | Call for Site Ref                              |       |                |  |
| Site Area (ha)                                      | 10.3                                                               |                                                            |                                                      | Capacity proposed in Call for Sites submission | 250 h | nomes          |  |
| Land Type                                           | Greenfield                                                         |                                                            |                                                      | Site Assessment Reference                      |       |                |  |
| Background / Context                                |                                                                    |                                                            |                                                      |                                                |       |                |  |
| Current uses (list)                                 | Outdoor Sports Facility - Golf Club unaffiliated with England Golf |                                                            |                                                      |                                                |       |                |  |
| Surrounding land                                    | 22-bay driving range                                               |                                                            |                                                      |                                                |       |                |  |
| uses                                                | Residential                                                        |                                                            |                                                      |                                                |       |                |  |
|                                                     | Employment                                                         |                                                            |                                                      |                                                |       |                |  |
| Constraints                                         |                                                                    |                                                            |                                                      |                                                |       |                |  |
|                                                     | Gateway Constraints (where affecting part                          |                                                            |                                                      | e / Details                                    |       | Amount covered |  |
|                                                     | of submitted site)                                                 |                                                            |                                                      |                                                | (ha's | 5)             |  |
| SSSI / SAC                                          |                                                                    |                                                            | N/A                                                  |                                                |       |                |  |
| Ancient Woodland / Ve                               | teran Trees                                                        |                                                            | N/A<br>N/A                                           |                                                |       |                |  |
| Site of Importance for                              | Matura                                                             |                                                            | N/A                                                  |                                                |       |                |  |
| Conservation                                        | ivatui <del>C</del>                                                |                                                            | 19/74                                                |                                                |       |                |  |
| Flood Risk Zone 3                                   |                                                                    | N/A                                                        |                                                      |                                                |       |                |  |
|                                                     |                                                                    |                                                            | N/A                                                  |                                                |       |                |  |
| Registered Park & Garden Scheduled Ancient Monument |                                                                    |                                                            | N/A                                                  |                                                |       |                |  |
| HSE Consultation Zone 1                             |                                                                    |                                                            | N/A                                                  |                                                |       |                |  |
|                                                     | Operational Burial Ground                                          |                                                            | N/A                                                  |                                                |       |                |  |
| Common Land                                         |                                                                    | N/A                                                        |                                                      |                                                |       |                |  |
| Green Belt                                          |                                                                    | N/A                                                        |                                                      |                                                |       |                |  |
| Ancient Hedgerows                                   |                                                                    | N/A                                                        |                                                      |                                                |       |                |  |
| Strategic Open Space                                |                                                                    |                                                            | N/A                                                  |                                                |       |                |  |
| Existing Policy Designations (list)                 |                                                                    | BCP Policy ENV1 – About 3.22ha of the northern part of the |                                                      |                                                |       |                |  |
|                                                     |                                                                    |                                                            | site is within a Site of Local Importance for Nature |                                                |       |                |  |
|                                                     |                                                                    |                                                            | Cons                                                 | Conservation (SLINC) designation.              |       |                |  |
| Green Belt and Landso                               | ape Sensitiv                                                       | ity Asse                                                   | ssmer                                                | t                                              |       |                |  |
| Criteria                                            |                                                                    | Assess                                                     | ment                                                 |                                                |       | Rating         |  |
| Green Belt Harm                                     |                                                                    | N/A                                                        |                                                      |                                                |       |                |  |
| (B79 (a))                                           |                                                                    | N1/2                                                       |                                                      |                                                |       |                |  |
| Landscape Sensitivity                               | / N/A                                                              |                                                            |                                                      |                                                |       |                |  |
| (BL23 / BL24)                                       | goingt angin                                                       | anment-                                                    |                                                      | omic and again! aritaria                       |       |                |  |
| Criteria                                            | against environmental, economic and social criteria                |                                                            |                                                      |                                                |       |                |  |
| Environmental                                       |                                                                    |                                                            |                                                      |                                                |       |                |  |
| Greenfield / Previously                             | ly Greenfield                                                      |                                                            |                                                      |                                                |       |                |  |
| Developed Land                                      |                                                                    | Greenileid                                                 |                                                      |                                                |       |                |  |
| Topography                                          |                                                                    | The site is mainly uniform and slopes upwards              |                                                      |                                                |       |                |  |
| 1 3 1 3                                             |                                                                    | towards the south                                          |                                                      |                                                |       |                |  |
| Agricultural Land Qual                              | ity using                                                          | N/A                                                        |                                                      |                                                |       |                |  |
| Magicmap Landscape                                  |                                                                    |                                                            |                                                      |                                                |       |                |  |
| map                                                 |                                                                    |                                                            |                                                      |                                                |       |                |  |
|                                                     |                                                                    |                                                            |                                                      |                                                |       |                |  |