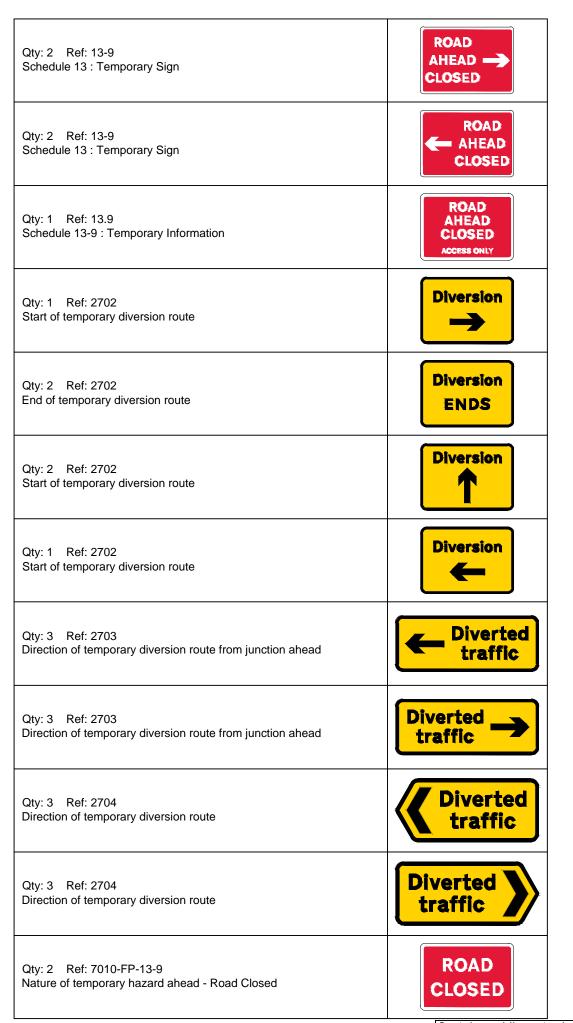

# Traffic Management Key

| • • | Road Signs           |  |
|-----|----------------------|--|
|     | Diversion Route      |  |
|     | Road Closure Extents |  |

| C:1~ | Dotoile |
|------|---------|

| Site Details          |                          |
|-----------------------|--------------------------|
| Traffic<br>Management | Road Closure & Diversion |
| Speed of road (mph)   | 30                       |