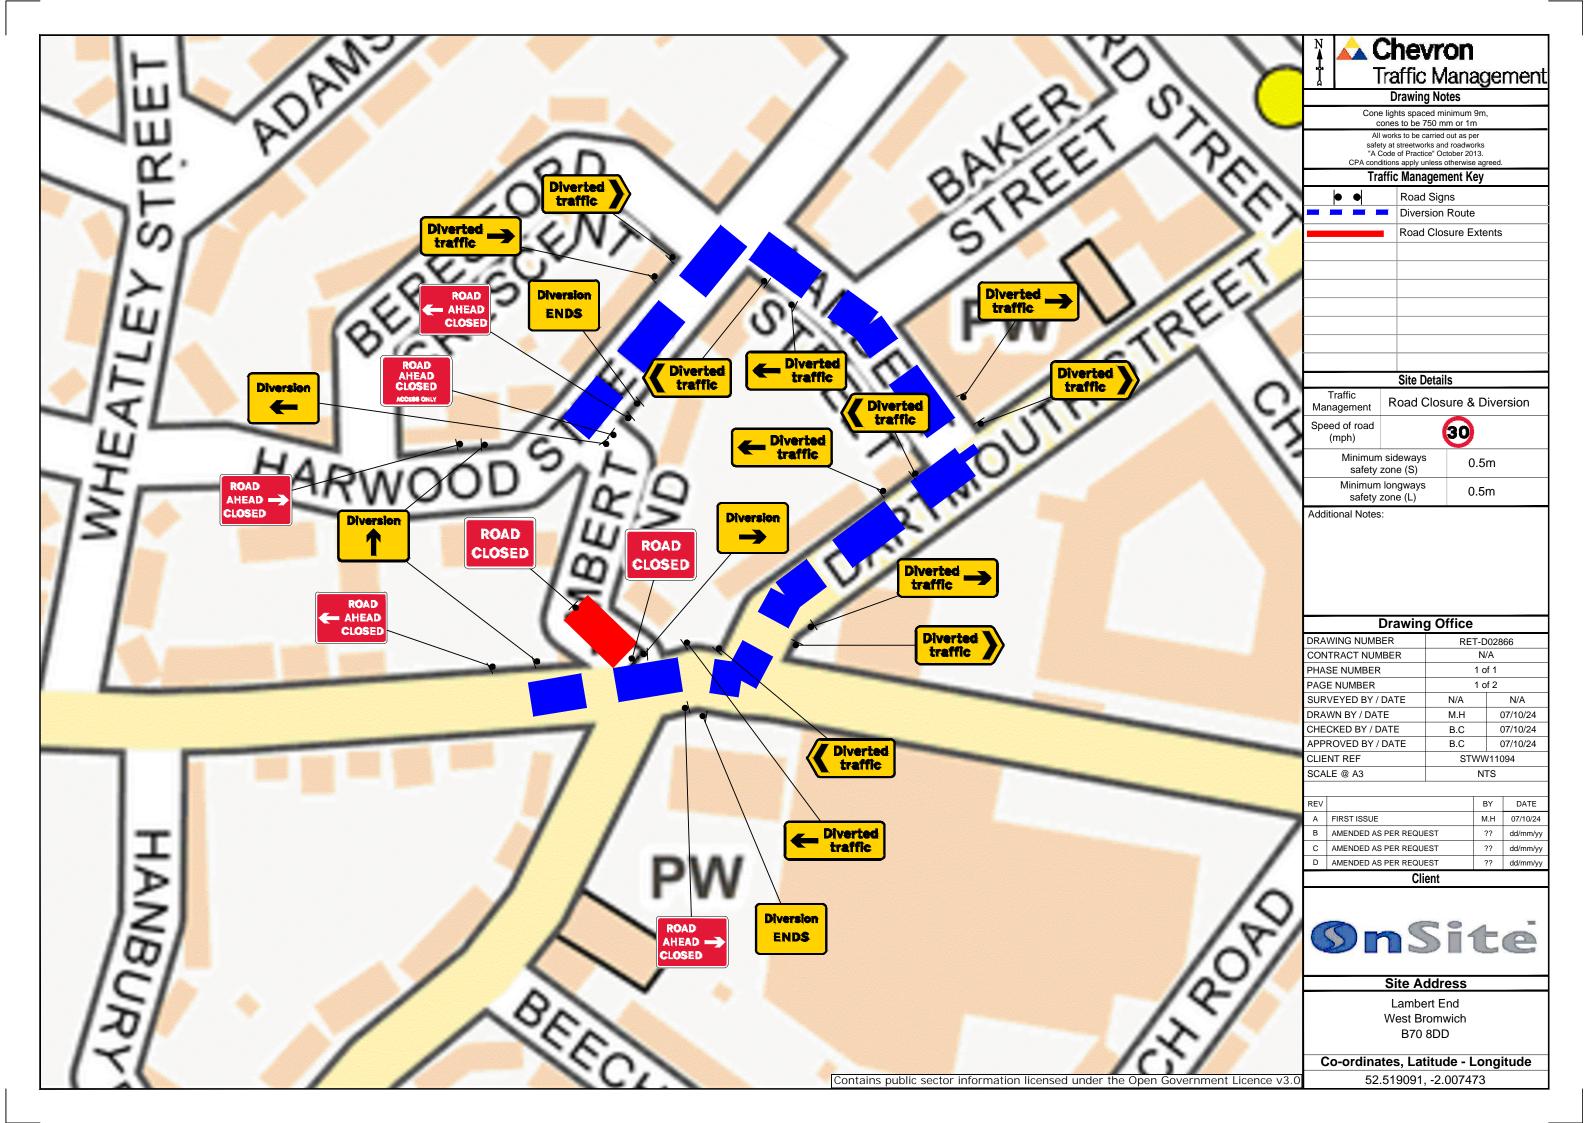

Cone lights spaced minimum 9m, cones to be 750 mm or 1m

All works to be carried out as per safety at streetworks and roadworks
"A Code of Practice" October 2013.
CPA conditions apply unless otherwise agreed.

# Traffic Management Key

| • • | Road Signs           |  |
|-----|----------------------|--|
|     | Diversion Route      |  |
|     | Road Closure Extents |  |

| C:1~ | Dotoile |
|------|---------|

| Site Details          |                          |
|-----------------------|--------------------------|
| Traffic<br>Management | Road Closure & Diversion |
| Speed of road (mph)   | 30                       |

| Minimum | sideways   |
|---------|------------|
| safety  | zone (S)   |
| Minima  | la manuana |

safety zone (L)

0.5m 0.5m

Additional Notes:

## **Drawing Office**

| DRAWING NUMBER     | RET-D02866    |          |  |
|--------------------|---------------|----------|--|
| CONTRACT NUMBER    | N/A<br>1 of 1 |          |  |
| PHASE NUMBER       |               |          |  |
| PAGE NUMBER        | 2 of 2        |          |  |
| SURVEYED BY / DATE | N/A           | N/A      |  |
| DRAWN BY / DATE    | M.H           | 07/10/24 |  |
| CHECKED BY / DATE  | B.C           | 07/10/24 |  |
| APPROVED BY / DATE | B.C           | 07/10/24 |  |
| CLIENT REF         | STWW11094     |          |  |
| SCALE @ A3         |               |          |  |

| REV |                        | BY  | DATE     |
|-----|------------------------|-----|----------|
| Α   | FIRST ISSUE            | М.Н | 07/10/24 |
| В   | AMENDED AS PER REQUEST | ??  | dd/mm/yy |
| С   | AMENDED AS PER REQUEST | ??  | dd/mm/yy |
| D   | AMENDED AS PER REQUEST | ??  | dd/mm/yy |

### Site Address

Lambert End West Bromwich B70 8DD

Co-ordinates, Latitude - Longitude

52.519091, -2.007473