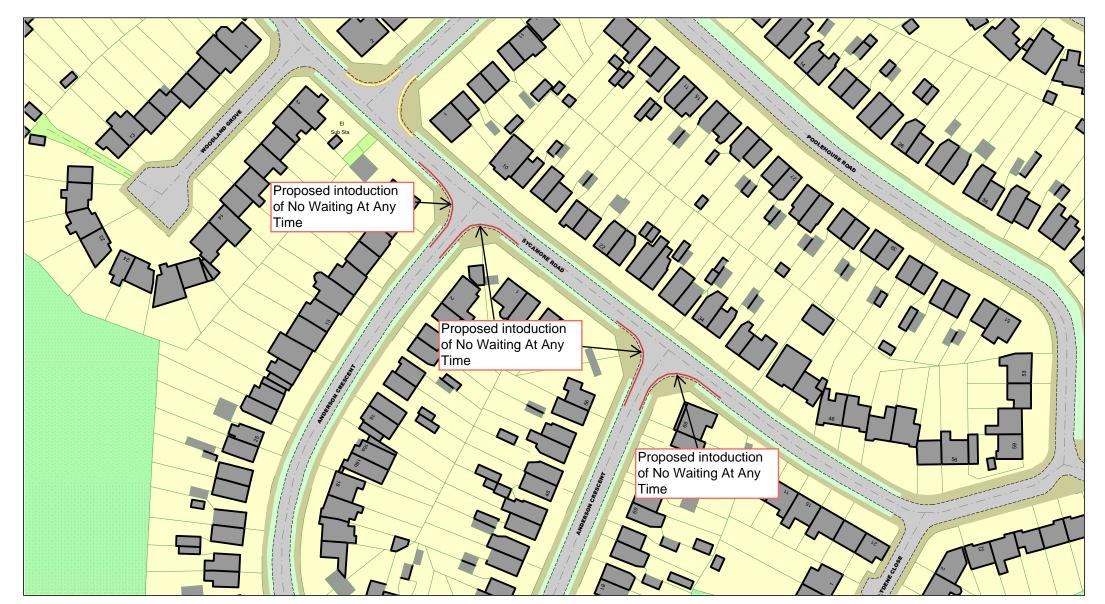

Metropolitan Borough Council

Anderson Crescent, Great Bar, B43 7SX Proposed Introduction Of No Waiting At Any Time

| SCALE       | NTS           |
|-------------|---------------|
| DATE        | February 2025 |
| DRAWING No. | 43548 S/4     |
| DRAWN BY    | MGM           |
|             |               |