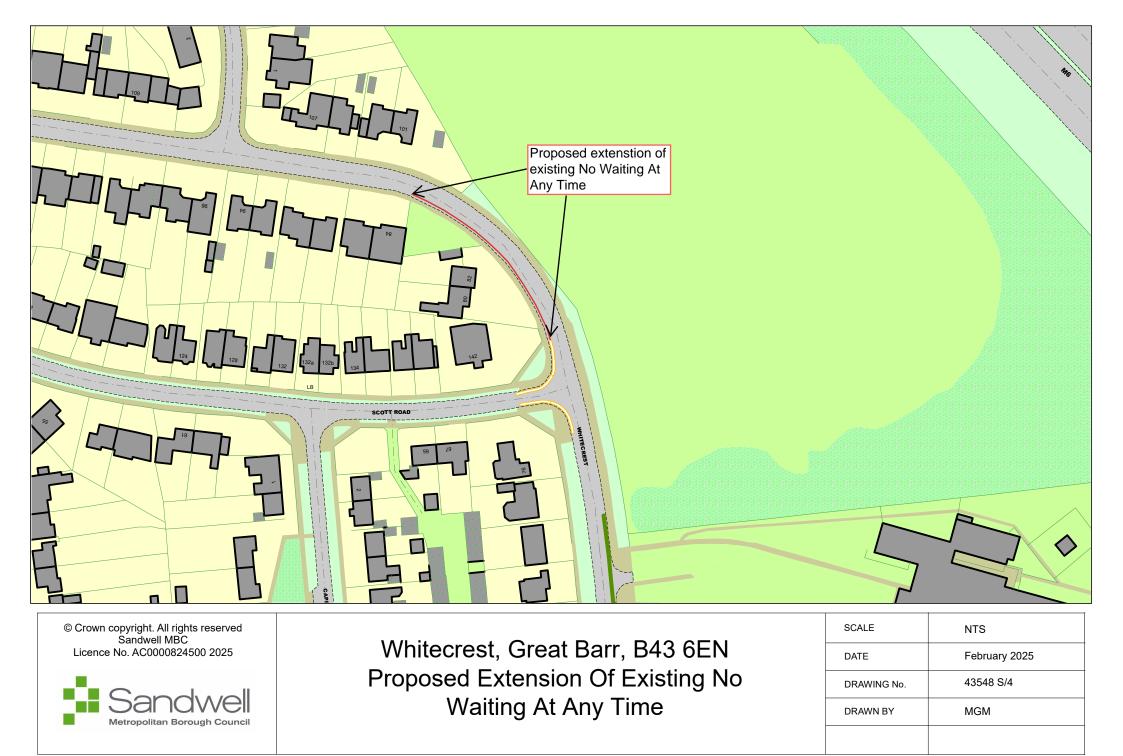

| SCALE       | NTS           |
|-------------|---------------|
| DATE        | February 2025 |
| DRAWING No. | 43548 S/4     |
| DRAWN BY    | MGM           |
|             |               |