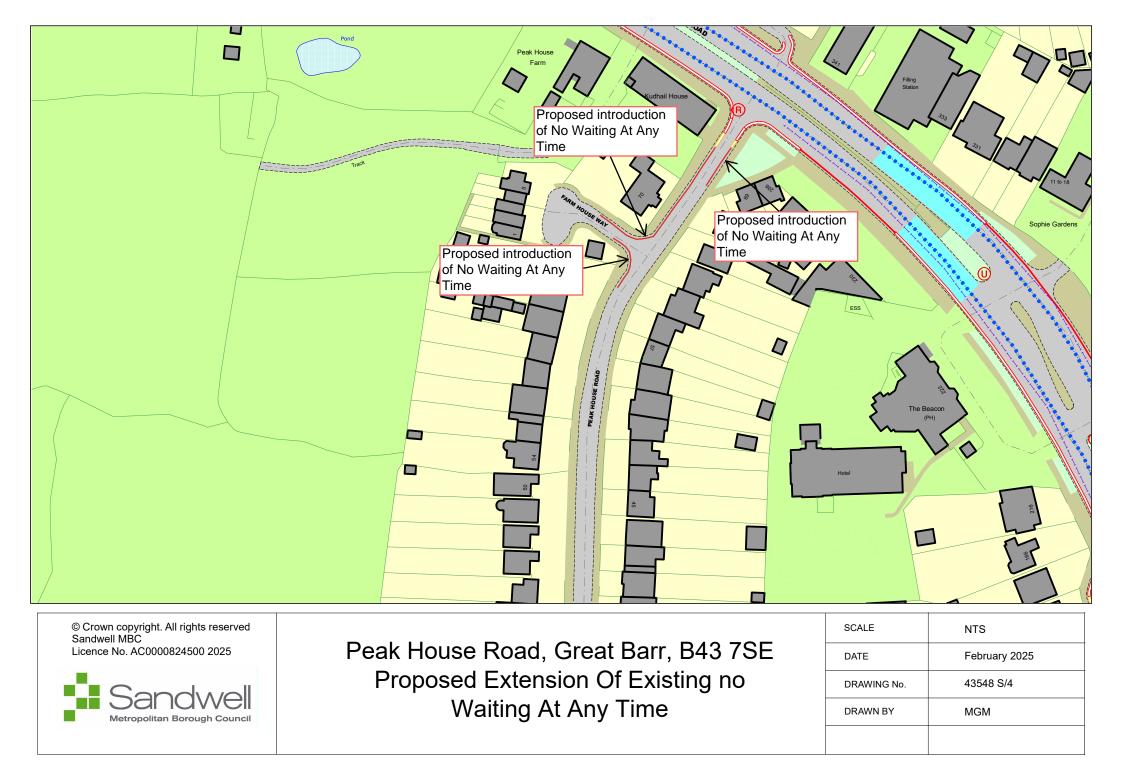

| SCALE       | NTS           |
|-------------|---------------|
| DATE        | February 2025 |
| DRAWING No. | 43548 S/4     |
| DRAWN BY    | MGM           |
|             |               |