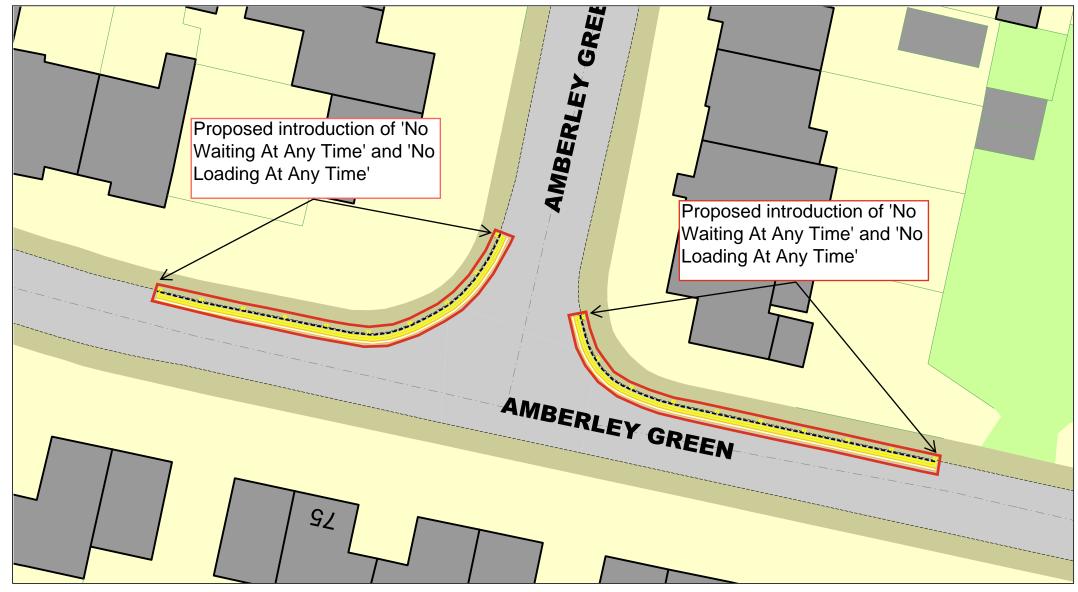

Amberley Green, Great Barr, B43 5TJ Proposed Introduction of 'No Waiting At Any Time' and 'No Loading At Any Time'

| SCALE       | NTS       |
|-------------|-----------|
| DATE        | May 2025  |
| DRAWING No. | 43548 S/4 |
| DRAWN BY    | MGM       |
|             |           |