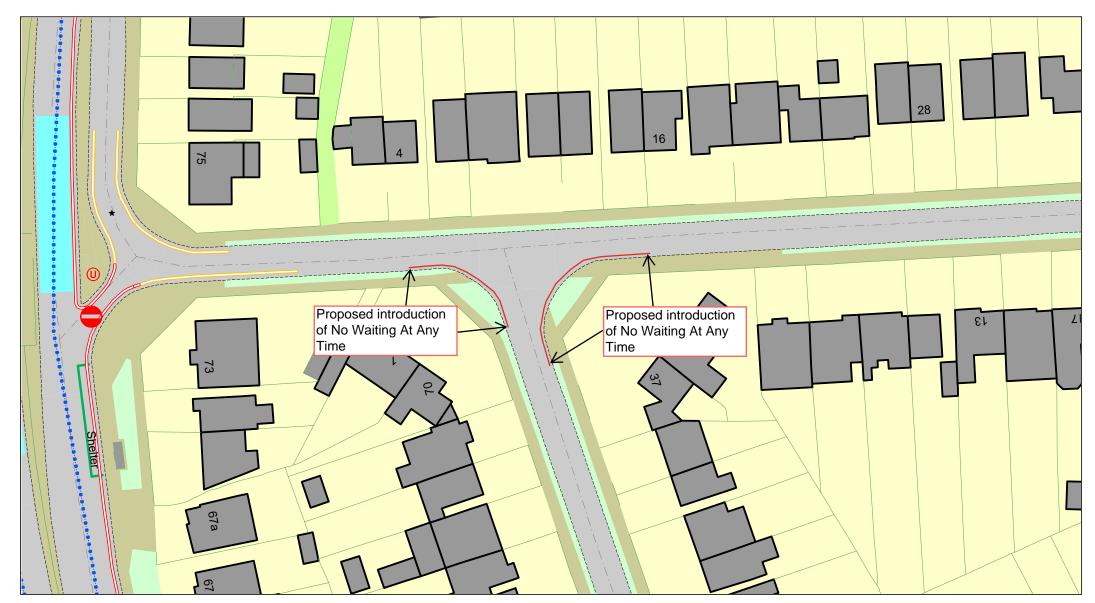

| SCALE       | NTS           |
|-------------|---------------|
| DATE        | February 2025 |
| DRAWING No. | 43548 S/4     |
| DRAWN BY    | MGM           |
|             |               |