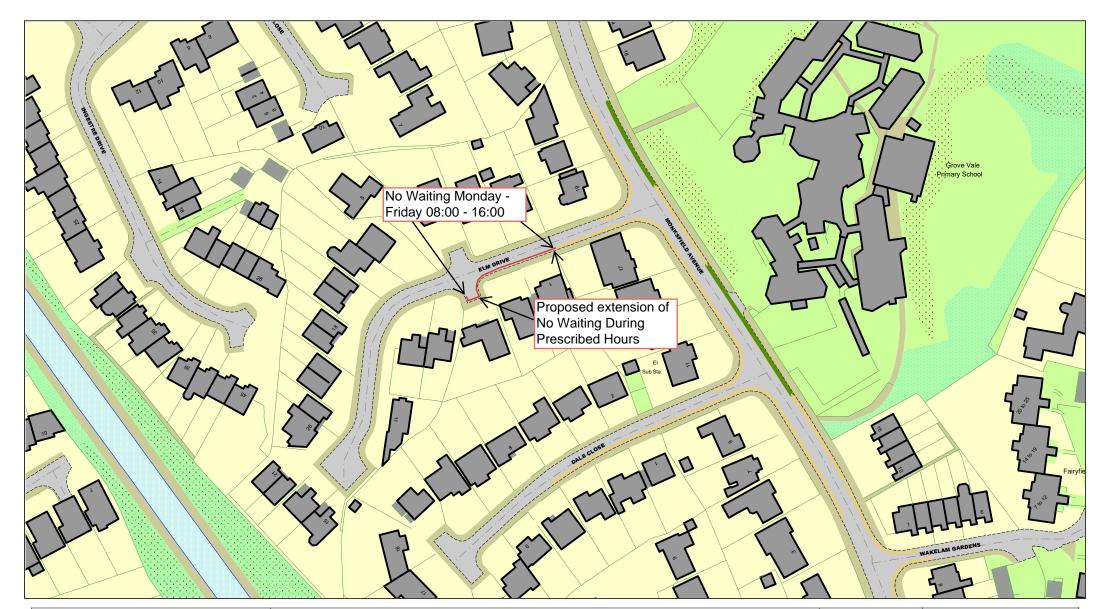

Elm Drive, Great Barr, B43 6AT Proposed Extension Of Existing No Waiting During Prescribed Hours

| SCALE       | NTS           |
|-------------|---------------|
| DATE        | February 2025 |
| DRAWING No. | 43548 S/4     |
| DRAWN BY    | MGM           |
|             |               |