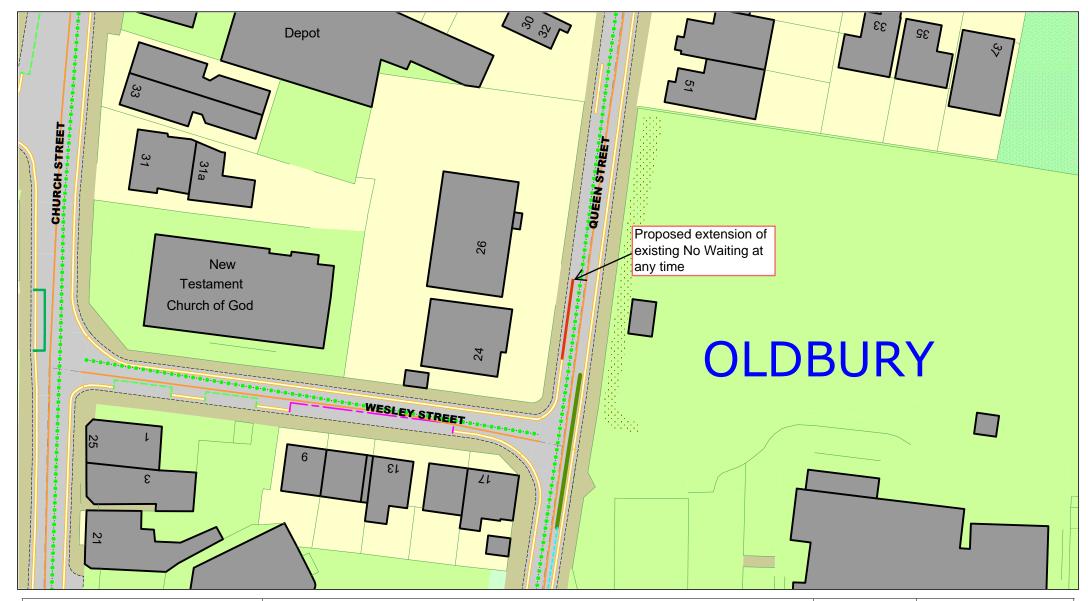

| SCALE       | NTS          |
|-------------|--------------|
| DATE        | January 2025 |
| DRAWING No. | 43526 S/4    |
| DRAWN BY    | MGM          |
|             |              |

Queen Street, Oldbury, B69 4PL
Proposed Extension Of Existing No Waiting
At Any Time