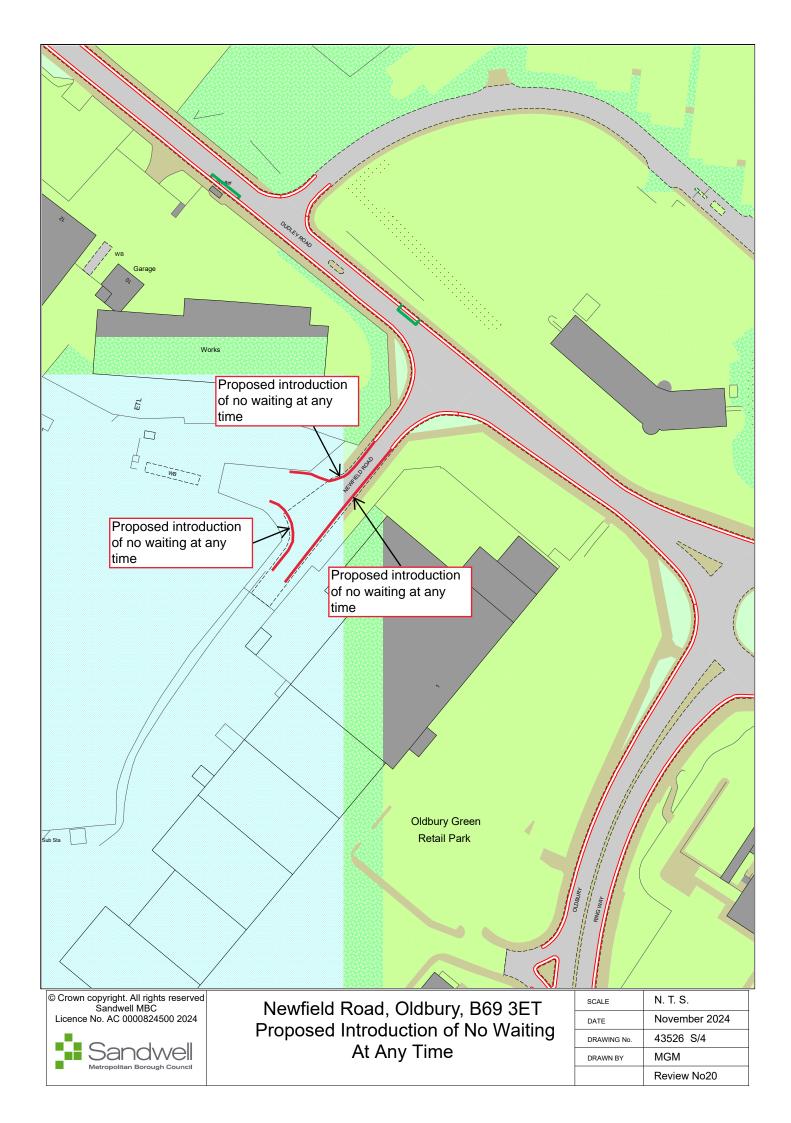

Sandwell MBC
Licence No. AC 0000824500 2024

Broadwell Road, Oldbury, B69 4BX Proposed Introduction of No Waiting At Any Time

| SCALE       | N. T. S.      |
|-------------|---------------|
| DATE        | November 2024 |
| DRAWING No. | 43526 S/4     |
| DRAWN BY    | MGM           |
|             | Review No20   |