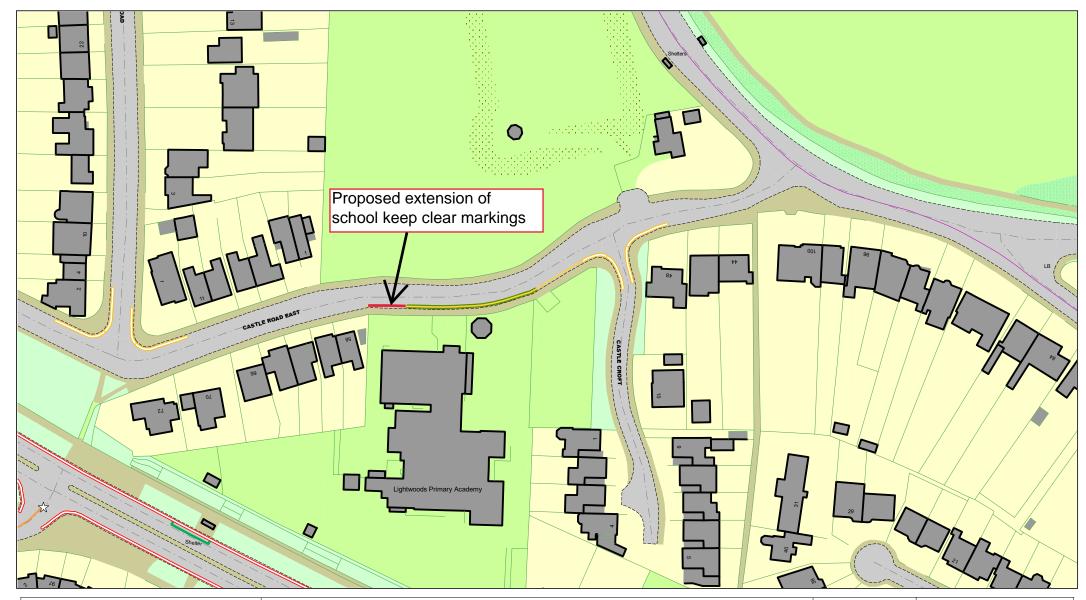

Castle Road East, Oldbury, B68 9BG Proposed Extension Of Existing School Keep Clear Markings

| SCALE       | NTS           |
|-------------|---------------|
| DATE        | November 2024 |
| DRAWING No. | 43526 S/4     |
| DRAWN BY    | MGM           |
|             |               |