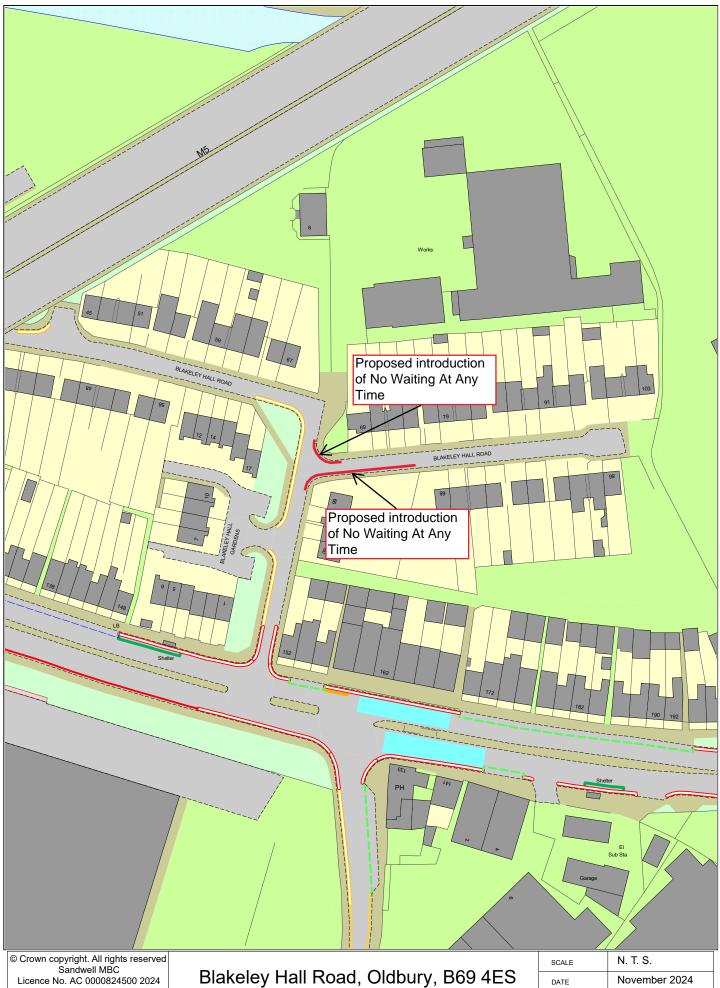

Blakeley Hall Road, Oldbury, B69 4ES Proposed Introduction Of No Waiting At Any Time

| SCALE       | N. T. S.      |
|-------------|---------------|
| DATE        | November 2024 |
| DRAWING No. | 43526 S/4     |
| DRAWN BY    | MGM           |
|             | Review No20   |