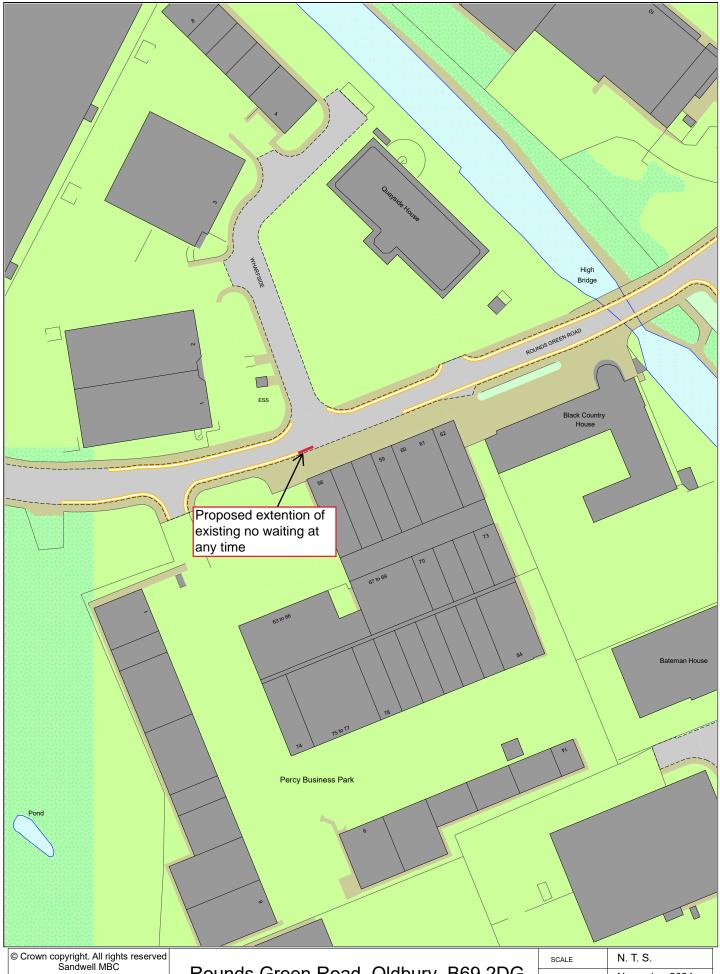

| SCALE       | NTS          |
|-------------|--------------|
| DATE        | January 2025 |
| DRAWING No. | 43526 S/4    |
| DRAWN BY    | MGM          |
|             |              |

Rounds Green Road, Oldbury, B69 2DG Proposed Extension Of No Waiting At Any Time