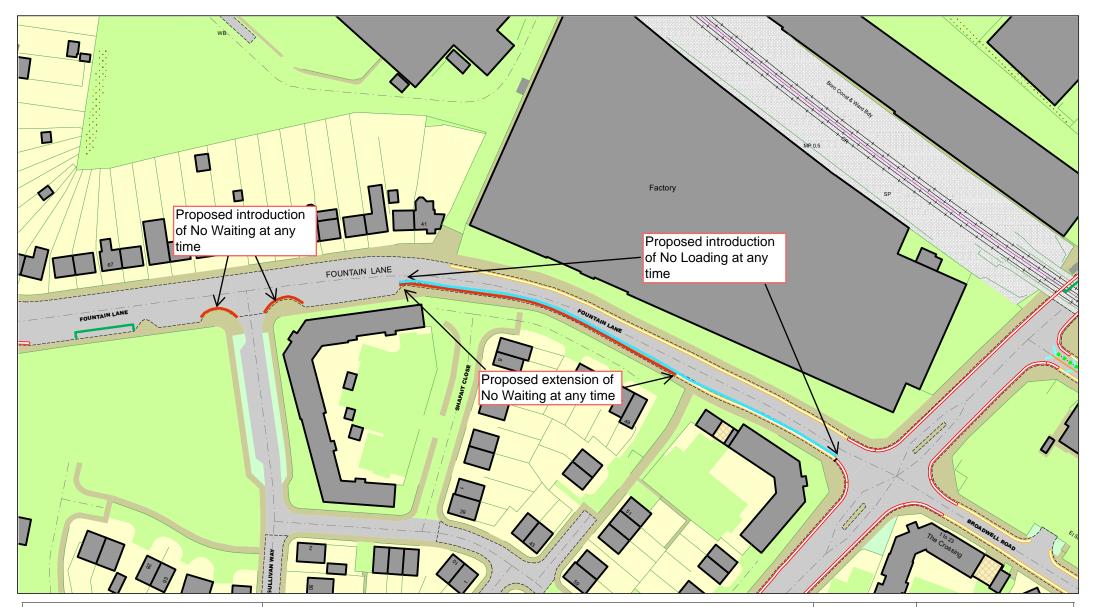

| SCALE       | N. T. S.      |
|-------------|---------------|
| DATE        | November 2024 |
| DRAWING No. | 43526 S/4     |
| DRAWN BY    | MGM           |
|             | Review No20   |

Fountain Lane, Oldbury, B69 3FH
Proposed Extension Of No Waiting At Any Time
Proposed Introduction of No Waiting At Any Time
Proposed Introduction of No Loading At Any Time