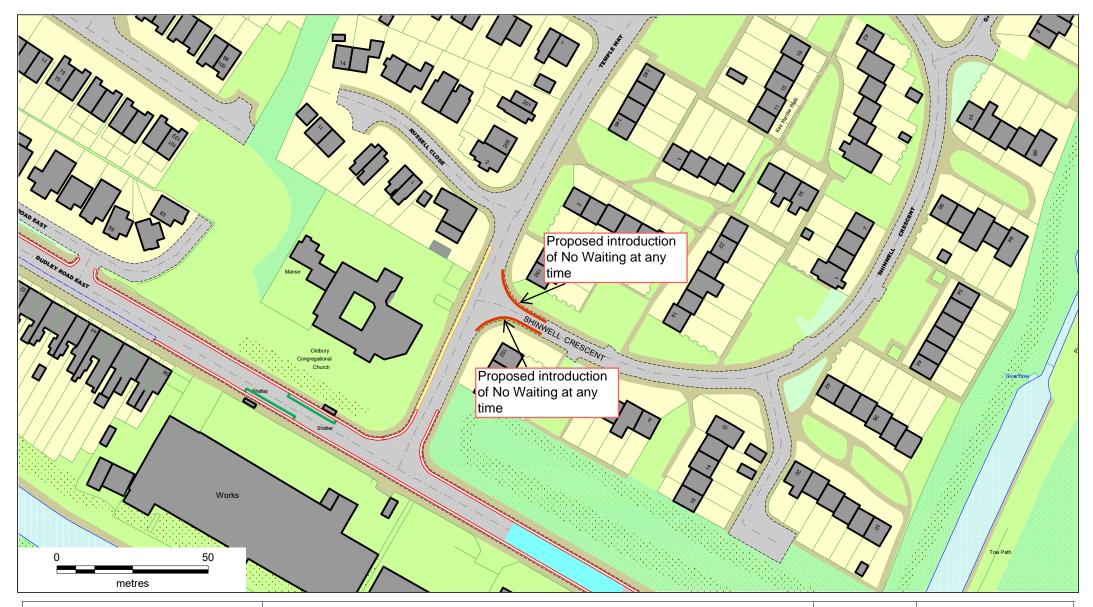

| SCALE       | N. T. S.      |
|-------------|---------------|
| DATE        | November 2024 |
| DRAWING No. | 43526 S/4     |
| DRAWN BY    | MGM           |
|             | Review No20   |

Shinwell Crescent, Oldbury, B69 3LQ Proposed Introduction Of No Waiting At Any Time