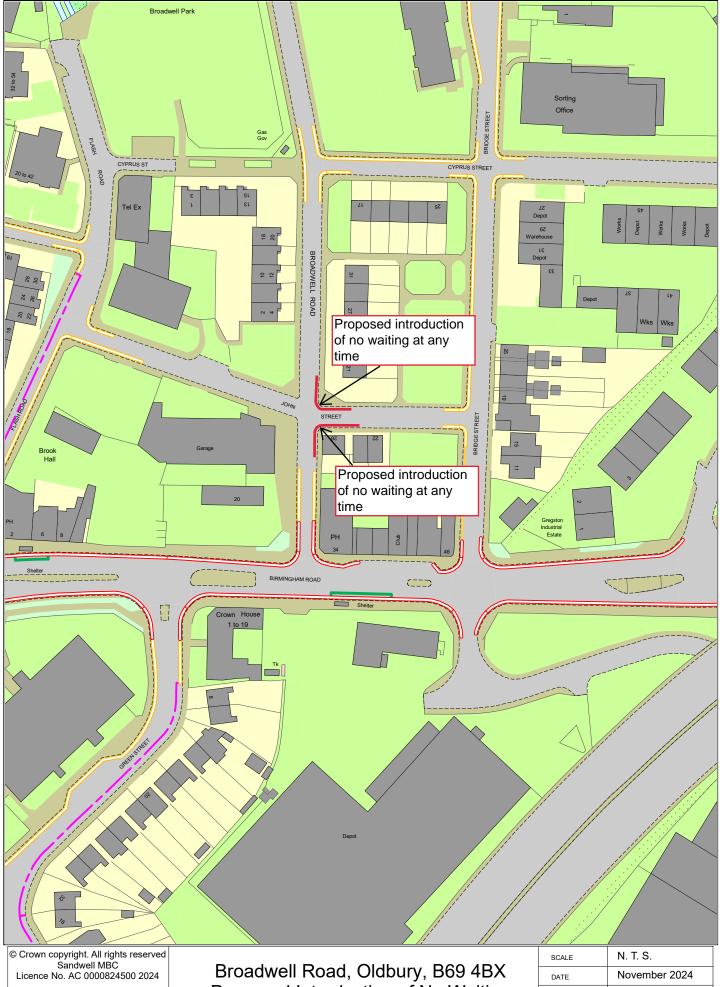

Sandwell MBC
Licence No. AC 0000824500 2024

Broadwell Road, Oldbury, B69 4BX Proposed Introduction of No Waiting At Any Time

| SCALE       | N. T. S.      |
|-------------|---------------|
| DATE        | November 2024 |
| DRAWING No. | 43526 S/4     |
| DRAWN BY    | MGM           |
|             | Review No20   |