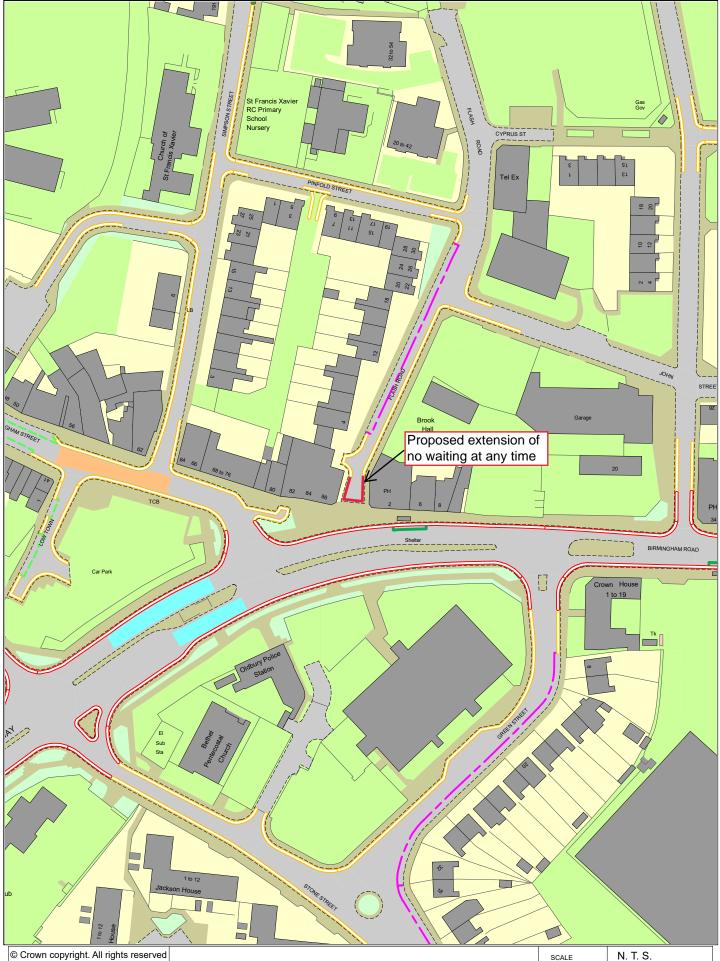

| SCALE       | NTS          |
|-------------|--------------|
| DATE        | January 2025 |
| DRAWING No. | 43526 S/4    |
| DRAWN BY    | MGM          |
|             |              |

Flash Road, Oldbury, B69 4ED Proposal To Extend No Waiting At Any Time