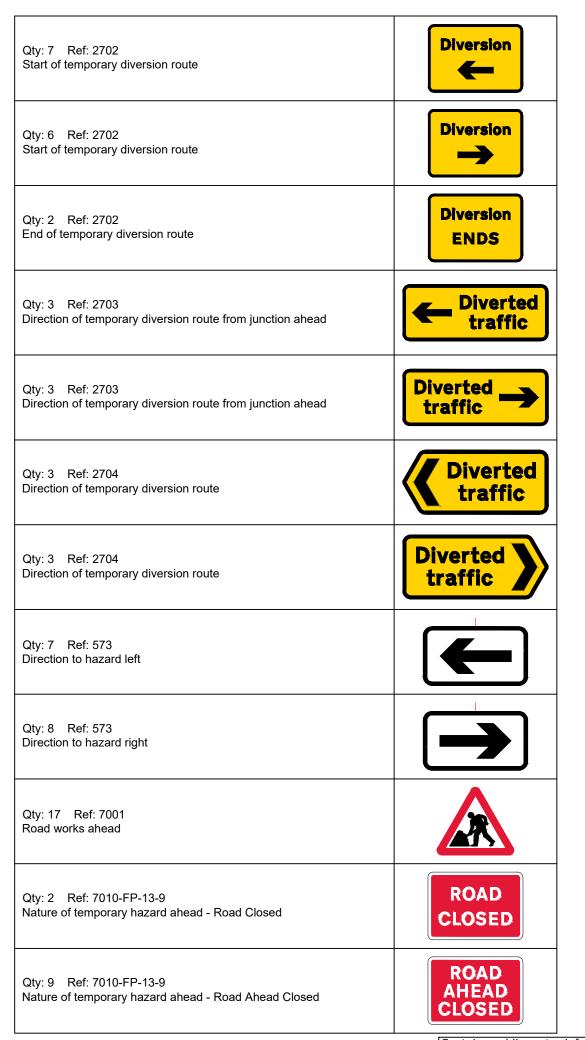

## Traffic Management Key

|  | • | • | Road Signs      |
|--|---|---|-----------------|
|  | _ |   | Diversion Route |