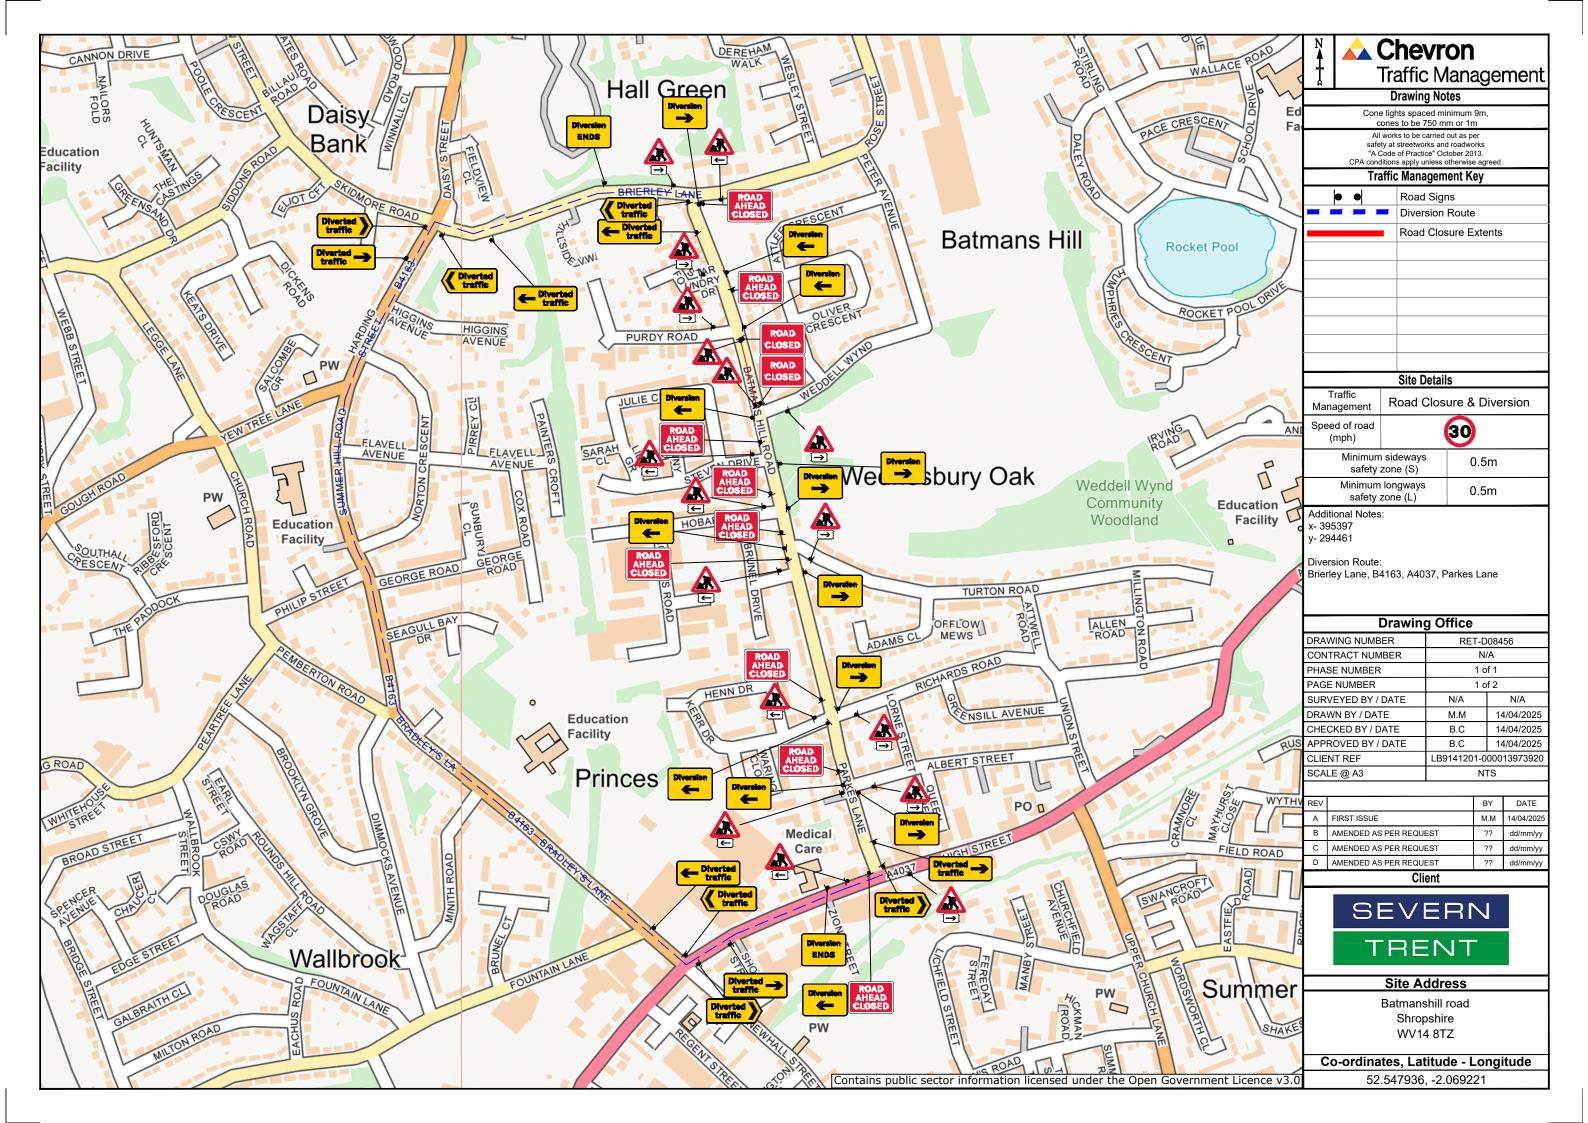

### Drawing Notes

Cone lights spaced minimum 9m, cones to be 750 mm or 1m

All works to be carried out as per safety at streetworks and roadworks "A Code of Practice" October 2013. CPA conditions apply unless otherwise agreed

## Traffic Management Key

|  | • | • | Road Signs      |
|--|---|---|-----------------|
|  | _ |   | Diversion Route |

# Road Closure Extents

#### Cita Dataila

| Site Details          |                          |  |  |
|-----------------------|--------------------------|--|--|
| Traffic<br>Management | Road Closure & Diversion |  |  |
| Speed of road         | 30                       |  |  |

| (mpn) | ,                    |      |
|-------|----------------------|------|
|       | sideways<br>zone (S) | 0.5m |
|       | longways<br>zone (L) | 0.5m |

Additional Notes: x- 395397

y- 294461

Diversion Route:

Brierley Lane, B4163, A4037, Parkes Lane

#### Site Address

Batmanshill road Shropshire WV14 8TZ

Co-ordinates, Latitude - Longitude

52.547936, -2.069221