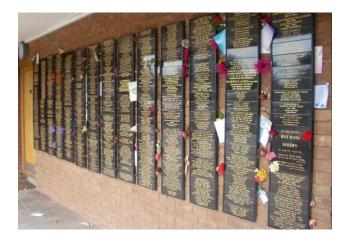

## Wall Mounted Plaque at Sandwell Valley Crematorium

A Wall Mounted Plaque is a Granite Memorial, for those who would like to have somewhere to visit in memory of their loved ones.

The Wall Mounted Plaques are within easy wheelchair access from the main car park. Please be aware that from the time of ordering it may take up to 8 weeks for delivery.