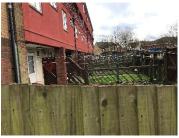

| Section number | Section Area                                                                                                                                                                                                                                                                                                                        | Individual<br>Risk Level |
|----------------|-------------------------------------------------------------------------------------------------------------------------------------------------------------------------------------------------------------------------------------------------------------------------------------------------------------------------------------|--------------------------|
| Section 6      | External Envelope The original construction to the blocks was a concrete masonry construction and the external envelope reflects this with a rendered finish to the rear of the buildings. The rear of the building also contains deck access.  Ground floor maisonettes have access to a front and rear garden with timber fencing | Trivial                  |

2) The blocks have a pitched roof with access gained via a drop hatch in the staircase.

3) Communal and residents windows are double glazed with a UPVc frame.

4) Residents on the ground floor have access to front a rear gardens that surronded with a timber fenced