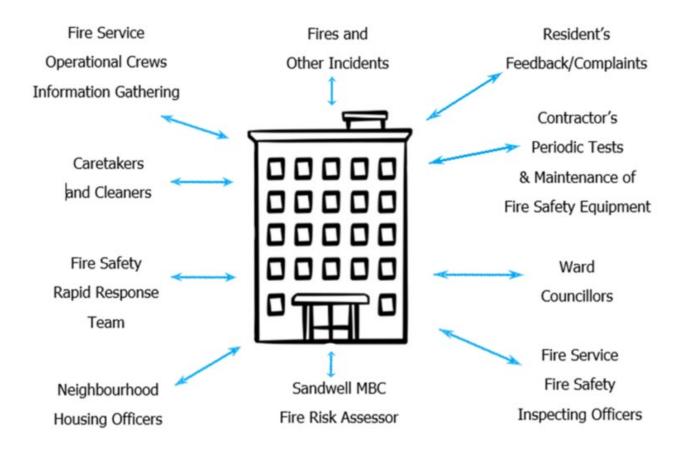

The following diagrams illustrate those procedures and persons that support the effective planning, organisation, control, monitoring and review of the preventive and protective measures. This information is provided as required under the RR(FS)O.

The above processes and procedures are overseen by the Fire Safety, Manager who reports to the Head of Building Safety

These managers attend the Building Safety and Compliance Group for scrutiny which is part of the governance structure below.

To summarise the fire risk assessment, in this scenario the RR(FS)O requires the prescribed information to be recorded. The prescribed information is the significant findings of the fire risk assessment and those groups or persons especially at risk from fire. This is recorded here in <a href="section 1">section 1</a>. Also required to be recorded under article 11, are the fire safety arrangements for the planning, organisation, control, monitoring and review of the preventative and protective measures. The information shown above is part of this requirement.