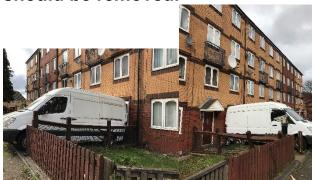

# **Description of Premises**

1-20 Crystal House. Oakfield Close, Smethwick B66 3JT 1-16 Hill House Oakfield Close, Smethwick. B66 3JU. 1-12 Oakley House Oakfield Close, Smethwick B66 3JY

1-12 Bridge House. Oakfield Close, Smethwick. B66 3JZ.

#### **Description of the Property**

The Low-Rise Blocks were constructed in approx. 1967 and consists of four storeys inclusive of the ground floor.

Each block have a different number of maisonettes per block with Oakley and Bridge having 12, Hill House having 16, and Crystal House having 20 maisonettes per block, access gained form the ground floor and the 3<sup>rd</sup> floor, the ground floor Dwellings are accessed directly from street level and have an additional entrance/exit in the rear yard area via a garden at each individual property, accessed to Dwellings from the third floor is via a staircase at either side of each block and then along a deck access.

It is deemed that the combination and application of these materials present an acceptable level of fire risk.

 The original construction to the blocks was a concrete masonry construction and the external envelope reflects this with a rendered finish to the rear of the buildings. The rear of the buildings also contains deck access.

2) The blocks have a pitched roof with access gained via a drop hatch in the staircase.

3) Communal and residents windows are double glazed with a UPVc frame.

4) Residents on the ground floor have access to front a rear gardens that surronded with a timber fenced