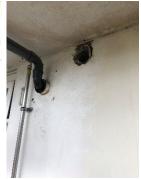

12) Emergency lighting is provided to communal landings, stairs and decks. Checks are done on a monthly basis by Sandwell MBC in house electrical team or approved contractor.

- 13) There are no dry risers provided to the premises.
- 14) The only service cupboards are stored under the stair, protected with a steel door.

15) Residents Electric meter cupboards are steel modular units fitted with budget locks, located outside each property on the deck access,

- 16) The surface coatings to the communal areas are Class 0 rated.
- 17) The building has sufficient passive controls that provide effective compartmentation in order to support a Stay Put-Unless Policy. Therefore, residents are advised to remain in their maisonettes unless the fire directly affects them.