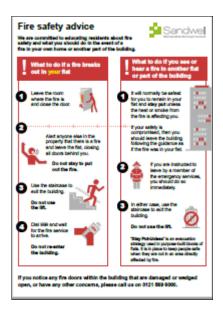

#### Significant findings

Include a brief summary of protective and preventative measures where relevant along with any issues found;

The escape strategy is 'Stay Put Unless'. This means in the event of a fire in your maisonette you should evacuate. If there is a fire elsewhere in the building you should stay put unless you are affected by fire, smoke or you have been advised by the emergency services to leave.

15) Residents Electric meter cupboards are steel modular units fitted with budget locks, located outside each property on the deck access,

- 16) The surface coatings to the communal areas are Class 0 rated.
- 17) The building has sufficient passive controls that provide effective compartmentation in order to support a Stay Put-Unless Policy. Therefore, residents are advised to remain in their maisonettes unless the fire directly affects them.