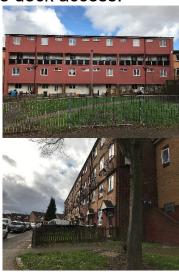

#### **Description of the Property**

The Low-Rise Blocks were constructed in approx. 1967 and consists of four storeys inclusive of the ground floor.

Each block have a different number of maisonettes per block with Oakley and Bridge having 12, Hill House having 16, and Crystal House having 20 maisonettes per block, access gained form the ground floor and the 3<sup>rd</sup> floor, the ground floor Dwellings are accessed directly from street level and have an additional entrance/exit in the rear yard area via a garden at each individual property, accessed to Dwellings from the third floor is via a staircase at either side of each block and then along a deck access.

Bin chutes are provided to the blocks within each staircase, behind nominal timber doors, chutes lead to a bin store located on the ground floor.

Each communal entrance/ exit to the blocks are located at the bottom of stairways, entrances have a fob reader installed giving access to the blocks and also utilise a firefighters drop latch.