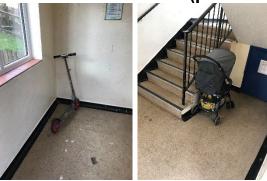

20) Crystal House, Combustibles (bikes & pushchiars) left at the bottom of communal staircase, landing area and deck access.

21) Hill house, Combusitbles (bikes & pushchairs) stored in communal areas.

22) Bridge House, combusitbles/obsticles left within the ground floor communal area (pushchair & scooter)