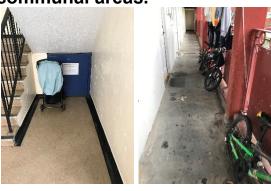

20) Crystal House, Combustibles (bikes & pushchiars) left at the bottom of communal staircase, landing area and deck access.

21) Hill house, Combusitbles (bikes & pushchairs) stored in communal areas.

22) Bridge House, combusitbles/obsticles left within the ground floor communal area (pushchair & scooter)