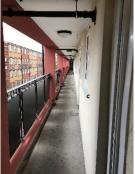

# Means of Escape from Fire

1) The blocks have access to protected staircases one at each end of each block 2 staircases per block that lead to a point of ultimate safety from the communal areas.

2) Only communal areas for the blocks are the staircases and the deck access landing areas.

3) The deck access forms part of the means of escape and the maisonettes provide two-way travel because of this travel distances are increased to 30m.

4) The means of escape are protected to prevent the spread of fire and smoke with the use of nominal doors.

- 5) The communal deck access / staircases are protected by use of nominal FD30s doors.
- 6) All communal doors are fitted with automatic closing devices that are checked on a regular basis by Caretaking Teams as part of their checks. Defective closing devices are replaced either by the Caretaking Team(s) or the in-house repairs team(s).
- 7) All communal fire doors are subject to an annual check by the Fire Safety Rapid Response Team.
- 8) The final exit doors have door entry systems installed. These systems are designed to fail safe i.e. door unlocked in the event of a power failure. This prevents residents being locked in or out of the building.
- 9) The chute rooms have natural ventilation openable windows.

10) Communal windows can only be opened without the use of a key.

11)Communal areas should be kept free of flammable items. The communal areas are checked on a regular basis by Caretaking / Cleaning teams 365 days per year and all items of rubbish are immediately removed. There is also an out of hour's service that allows combustible items of furniture / rubbish to be removed.