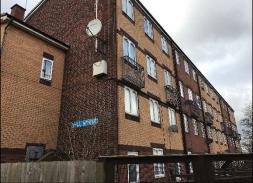

# **Description of Premises**

1-20 Crystal House. Oakfield Close, Smethwick B66 3JT 1-16 Hill House Oakfield Close, Smethwick. B66 3JU. 1-12 Oakley House Oakfield Close, Smethwick B66 3JY

1-12 Bridge House. Oakfield Close, Smethwick. B66 3JZ.

#### **Description of the Property**

The Low-Rise Blocks were constructed in approx. 1967 and consists of four storeys inclusive of the ground floor.

Each block have a different number of maisonettes per block with Oakley and Bridge having 12, Hill House having 16, and Crystal House having 20 maisonettes per block, access gained form the ground floor and the 3<sup>rd</sup> floor, the ground floor Dwellings are accessed directly from street level and have an additional entrance/exit in the rear yard area via a garden at each individual property, accessed to Dwellings from the third floor is via a staircase at either side of each block and then along a deck access.