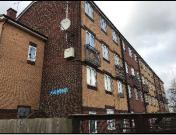

# **Description of Premises**

1-20 Crystal House. Oakfield Close, Smethwick B66 3JT 1-16 Hill House Oakfield Close, Smethwick. B66 3JU. 1-12 Oakley House Oakfield Close, Smethwick B66 3JY

1-12 Bridge House. Oakfield Close, Smethwick. B66 3JZ.

#### **Description of the Property**

The Low-Rise Blocks were constructed in approx. 1967 and consists of four storeys inclusive of the ground floor.

Each block have a different number of maisonettes per block with Oakley and Bridge having 12, Hill House having 16, and Crystal House having 20 maisonettes per block, access gained form the ground floor and the 3<sup>rd</sup> floor, the ground floor Dwellings are accessed directly from street level and have an additional entrance/exit in the rear yard area via a garden at each individual property, accessed to Dwellings from the third floor is via a staircase at either side of each block and then along a deck access.

## **External envelope**

Following the introduction of the Fire Safety Act 2021, consideration needs to be given to the external envelope of the building for any fire risk. This predominantly means the external wall construction including any insulation filler. It also includes balconies and any other fixtures as well as doors and windows.

It is deemed that the combination and application of these materials present an acceptable level of fire risk.

 The original construction to the blocks was a concrete masonry construction and the external envelope reflects this with a rendered finish to the rear of the buildings. The rear of the buildings also contains deck access.