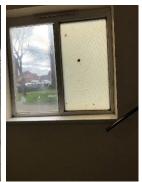

2) The blocks have a pitched roof with access gained via a drop hatch in the staircase.

3) Communal and residents windows are double glazed with a UPVc frame.

4) Residents on the ground floor have access to front a rear gardens that surronded with a timber fenced

10) Communal windows can only be opened without the use of a key.

11)Communal areas should be kept free of flammable items. The communal areas are checked on a regular basis by Caretaking / Cleaning teams 365 days per year and all items of rubbish are immediately removed. There is also an out of hour's service that allows combustible items of furniture / rubbish to be removed.