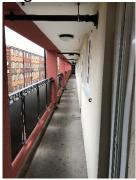

# Means of Escape from Fire

1) The blocks have access to protected staircases one at each end of each block 2 staircases per block that lead to a point of ultimate safety from the communal areas.

2) Only communal areas for the blocks are the staircases and the deck access landing areas.

3) The deck access forms part of the means of escape and the maisonettes provide two-way travel because of this travel distances are increased to 30m.

4) The means of escape are protected to prevent the spread of fire and smoke with the use of nominal doors.

- 5) The communal deck access / staircases are protected by use of nominal FD30s doors.
- 6) All communal doors are fitted with automatic closing devices that are checked on a regular basis by Caretaking Teams as part of their checks. Defective closing devices are replaced either by the Caretaking Team(s) or the in-house repairs team(s).
- 7) All communal fire doors are subject to an annual check by the Fire Safety Rapid Response Team.
- 8) The final exit doors have door entry systems installed. These systems are designed to fail safe i.e. door unlocked in the event of a power failure. This prevents residents being locked in or out of the building.
- 9) The chute rooms have natural ventilation openable windows.

10) Communal windows can only be opened without the use of a key.

11)Communal areas should be kept free of flammable items. The communal areas are checked on a regular basis by Caretaking / Cleaning teams 365 days per year and all items of rubbish are immediately removed. There is also an out of hour's service that allows combustible items of furniture / rubbish to be removed.