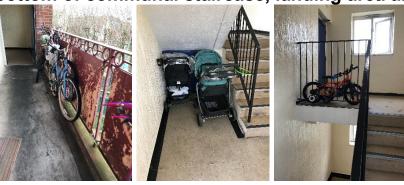

20) Crystal House, Combustibles (bikes & pushchiars) left at the bottom of communal staircase, landing area and deck access.

21) Hill house, Combusitbles (bikes & pushchairs) stored in communal areas.

22) Bridge House, combusitbles/obsticles left within the ground floor communal area (pushchair & scooter)