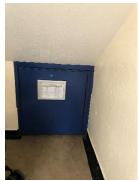

12) Emergency lighting is provided to communal landings, stairs and decks. Checks are done on a monthly basis by Sandwell MBC in house electrical team or approved contractor.

- 13) There are no dry risers provided to the premises.
- 14) The only service cupboards are stored under the stair, protected with a steel door.

15) Residents Electric meter cupboards are steel modular units fitted with budget locks, located outside each property on the deck access,

- 16) The surface coatings to the communal areas are Class 0 rated.
- 17) The building has sufficient passive controls that provide effective compartmentation in order to support a Stay Put-Unless Policy. Therefore, residents are advised to remain in their maisonettes unless the fire directly affects them.