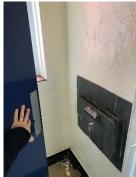

12) Emergency lighting is provided to communal landings, stairs and decks. Checks are done on a monthly basis by Sandwell MBC in house electrical team or approved contractor.

- 13) There are no dry risers provided to the premises.
- 14) The only service cupboards are stored under the stair, protected with a steel door.

15) Residents Electric meter cupboards are steel modular units fitted with budget locks, located outside each property on the deck access,

- 16) The surface coatings to the communal areas are Class 0 rated.
- 17) The building has sufficient passive controls that provide effective compartmentation in order to support a Stay Put-Unless Policy. Therefore, residents are advised to remain in their maisonettes unless the fire directly affects them.