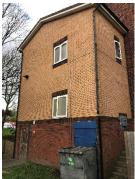

## **External envelope**

Following the introduction of the Fire Safety Act 2021, consideration needs to be given to the external envelope of the building for any fire risk. This predominantly means the external wall construction including any insulation filler. It also includes balconies and any other fixtures as well as doors and windows.

It is deemed that the combination and application of these materials present an acceptable level of fire risk.

 The original construction to the blocks was a concrete masonry construction and the external envelope reflects this with a rendered finish to the rear of the buildings. The rear of the buildings also contains deck access.

2) The blocks have a pitched roof with access gained via a drop hatch in the staircase.

3) Communal and residents windows are double glazed with a UPVc frame.

4) Residents on the ground floor have access to front a rear gardens that surronded with a timber fenced