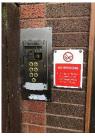

Bin chutes are provided to the blocks within each staircase, behind nominal timber doors, chutes lead to a bin store located on the ground floor.

Each communal entrance/ exit to the blocks are located at the bottom of stairways, entrances have a fob reader installed giving access to the blocks and also utilise a firefighters drop latch.

- 5) The communal deck access / staircases are protected by use of nominal FD30s doors.
- 6) All communal doors are fitted with automatic closing devices that are checked on a regular basis by Caretaking Teams as part of their checks. Defective closing devices are replaced either by the Caretaking Team(s) or the in-house repairs team(s).
- 7) All communal fire doors are subject to an annual check by the Fire Safety Rapid Response Team.
- 8) The final exit doors have door entry systems installed. These systems are designed to fail safe i.e. door unlocked in the event of a power failure. This prevents residents being locked in or out of the building.
- 9) The chute rooms have natural ventilation openable windows.