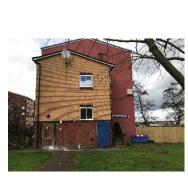

# **Description of Premises**

1-20 Crystal House. Oakfield Close, Smethwick B66 3JT 1-16 Hill House Oakfield Close, Smethwick. B66 3JU. 1-12 Oakley House Oakfield Close, Smethwick B66 3JY

1-12 Bridge House. Oakfield Close, Smethwick. B66 3JZ.

#### **Description of the Property**

The Low-Rise Blocks were constructed in approx. 1967 and consists of four storeys inclusive of the ground floor.

Each block have a different number of maisonettes per block with Oakley and Bridge having 12, Hill House having 16, and Crystal House having 20 maisonettes per block, access gained form the ground floor and the 3<sup>rd</sup> floor, the ground floor Dwellings are accessed directly from street level and have an additional entrance/exit in the rear yard area via a garden at each individual property, accessed to Dwellings from the third floor is via a staircase at either side of each block and then along a deck access.

## **External envelope**

Following the introduction of the Fire Safety Act 2021, consideration needs to be given to the external envelope of the building for any fire risk. This predominantly means the external wall construction including any insulation filler. It also includes balconies and any other fixtures as well as doors and windows.

It is deemed that the combination and application of these materials present an acceptable level of fire risk.

 The original construction to the blocks was a concrete masonry construction and the external envelope reflects this with a rendered finish to the rear of the buildings. The rear of the buildings also contains deck access.