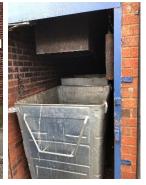

Bin chutes are provided to the blocks within each staircase, behind nominal timber doors, chutes lead to a bin store located on the ground floor.

Each communal entrance/ exit to the blocks are located at the bottom of stairways, entrances have a fob reader installed giving access to the blocks and also utilise a firefighters drop latch.

5) Bin store present at the blocks under communal staircases, secured with a mixture of steel or timber doors