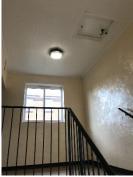

# **Emergency Lighting**

- 1) The premises has a sufficient emergency / escape lighting system in accordance with BS 5266 and has test points strategically located.
- 2) The self-contained units are provided to the communal landings, stairs, and deck access to each block.

3) All installed equipment is checked and tested on a monthly basis by Sandwell MBC in house electrical team or approved contractor, in accordance with current standards.