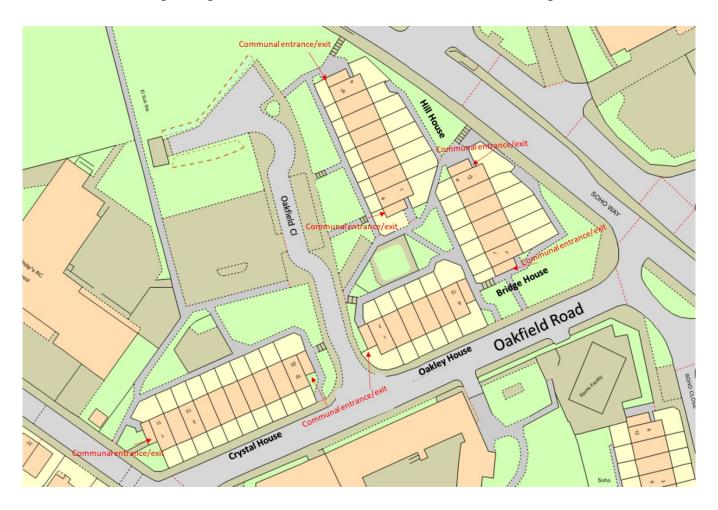

It is deemed that the combination and application of these materials present an acceptable level of fire risk.

 The original construction to the blocks was a concrete masonry construction and the external envelope reflects this with a rendered finish to the rear of the buildings. The rear of the buildings also contains deck access.

2) The blocks have a pitched roof with access gained via a drop hatch in the staircase.

3) Communal and residents windows are double glazed with a UPVc frame.

4) Residents on the ground floor have access to front a rear gardens that surronded with a timber fenced