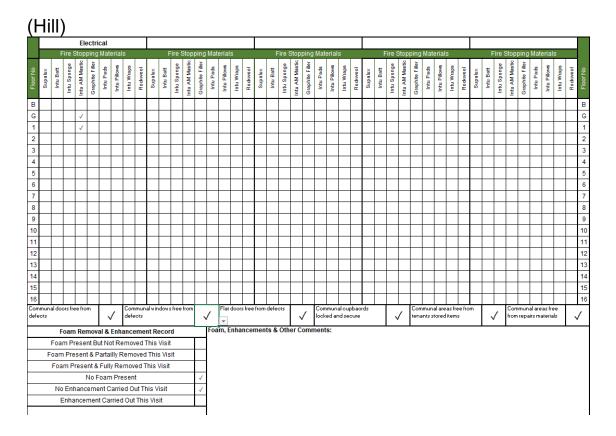

6) A variety of methods / materials have been used to achieve firestopping including Rockwool, fire rated sponge and intumescent pillows.

(Crystal)

|          | <u> </u> | <u>,                                     </u> |             |                | <u> </u>        |           |              |            |          |          |           |             |                |                 |           |              |            |          |         |           |             |                |                 |           |              |            |          |         |           |             |                |                 |           |              |                                                  | _        |         |           |                         |                |                 |           |              |            |          |  |  |  |
|----------|----------|-----------------------------------------------|-------------|----------------|-----------------|-----------|--------------|------------|----------|----------|-----------|-------------|----------------|-----------------|-----------|--------------|------------|----------|---------|-----------|-------------|----------------|-----------------|-----------|--------------|------------|----------|---------|-----------|-------------|----------------|-----------------|-----------|--------------|--------------------------------------------------|----------|---------|-----------|-------------------------|----------------|-----------------|-----------|--------------|------------|----------|--|--|--|
|          |          |                                               |             |                | ctric           |           |              |            |          |          |           |             |                |                 |           |              |            |          |         |           |             |                |                 |           |              |            |          |         |           |             |                |                 |           |              |                                                  |          |         |           |                         |                |                 |           |              |            |          |  |  |  |
|          |          | Fir                                           |             |                | ing             | Mat       | erial        | S          |          |          | F         | Fire S      | Stop           | ping            | Mate      | erial        | 3          |          |         | F         |             |                | oing            | Mat       | erial        | 8          |          |         | F         | ire S       |                | ping            | Mate      | rials        | 3                                                |          |         | F         | Fire Stopping Materials |                |                 |           |              |            |          |  |  |  |
| Floor No | Supalux  | Into Batt                                     | Intu Sponge | Intu AM Mastic | Graphite Filler | Intu Pads | Intu Pillows | Intu Wraps | Rockwool | Supalux  | Intu Batt | Intu Sponge | Intu AM Mastic | Graphite Filler | Intu Pads | Intu Pillows | Intu Wraps | Rockwool | Supalux | Intu Batt | Intu Sponge | Intu AM Mastic | Graphite Filler | Intu Pads | Intu Pillows | Intu Wraps | Rockwool | Supalux | Intu Batt | Intu Sponge | Intu AM Mastic | Graphite Filler | Intu Pads | Intu Pillows | Intu Wraps                                       | Rockwool | Supalux | Intu Batt | Intu Sponge             | Intu AM Mastic | Graphite Filler | Intu Pads | Intu Pillows | Intu Wraps | Rockwool |  |  |  |
| В        |          | T                                             | T           |                |                 |           |              |            |          | Г        |           |             |                |                 |           |              |            | П        |         |           |             |                |                 |           |              |            |          |         |           |             |                |                 |           |              |                                                  |          |         |           |                         |                |                 |           |              |            | T        |  |  |  |
| 3        |          |                                               | T           | ✓              |                 |           |              |            |          |          |           |             |                |                 |           |              |            |          |         |           |             |                |                 |           |              |            |          |         |           |             |                |                 | П         |              |                                                  |          |         |           |                         |                |                 |           |              |            |          |  |  |  |
|          |          |                                               |             | ✓              |                 |           |              |            |          |          |           |             |                |                 |           |              |            |          |         |           |             |                |                 |           |              |            |          |         |           |             |                |                 |           |              |                                                  |          |         |           |                         |                |                 |           |              |            |          |  |  |  |
|          |          |                                               |             |                |                 |           |              |            |          |          |           |             |                |                 |           |              |            |          |         |           |             |                |                 |           |              |            |          |         |           |             |                |                 |           |              |                                                  |          |         |           |                         |                |                 |           |              |            |          |  |  |  |
| 3        |          |                                               |             |                |                 |           |              |            |          |          |           |             |                |                 |           |              |            |          |         |           |             |                |                 |           |              |            |          |         |           |             |                |                 |           |              |                                                  |          |         |           |                         |                |                 |           |              |            |          |  |  |  |
| 1        |          |                                               |             |                |                 |           |              |            |          |          |           |             |                |                 |           |              |            |          |         |           |             |                |                 |           |              |            |          |         |           |             |                |                 |           |              |                                                  |          |         |           |                         |                |                 |           |              |            |          |  |  |  |
| ļ        |          |                                               |             |                |                 |           |              |            |          |          |           |             |                |                 |           |              |            |          |         |           |             |                |                 |           |              |            |          |         |           |             |                |                 |           |              |                                                  |          |         |           |                         |                |                 |           |              |            |          |  |  |  |
| 1        | _        | 4                                             | 4           | _              |                 |           |              |            |          |          |           |             |                |                 |           |              |            |          |         |           |             |                |                 |           |              |            |          |         |           |             |                |                 |           |              | $\perp$                                          |          |         |           |                         |                |                 |           |              |            |          |  |  |  |
| 1        | _        | 4                                             | 4           |                |                 |           |              | _          |          |          | _         |             |                |                 |           |              |            |          |         |           |             |                |                 |           |              |            |          |         |           |             |                |                 | Ш         |              | _                                                |          |         |           |                         |                |                 |           |              |            |          |  |  |  |
| ļ        | _        | 4                                             | 4           |                |                 |           |              | _          |          |          | _         |             |                |                 |           |              |            |          |         |           |             |                |                 |           |              |            |          |         |           |             |                |                 | Ш         |              | _                                                |          |         |           |                         |                |                 |           |              |            |          |  |  |  |
| 1        | _        | 4                                             | 4           | _              |                 |           |              | _          |          |          | _         |             |                |                 |           |              |            |          |         |           |             |                |                 |           |              |            |          |         |           |             |                |                 | Ш         |              | $\dashv$                                         | _        |         |           |                         | _              |                 |           |              |            | _        |  |  |  |
| )        | +        | +                                             | 4           | 4              |                 |           |              | _          |          | L        | _         |             |                | Ш               | -         | _            | _          | -        |         |           |             |                |                 |           |              |            |          | _       |           |             |                |                 | Н         |              | $\dashv$                                         | _        |         | _         | -                       | _              | _               |           |              |            | 4        |  |  |  |
| 2        | +        | +                                             | $\dashv$    | $\dashv$       |                 |           | _            | _          |          | ⊢        | $\vdash$  |             |                | Н               | -         | _            | _          | -        |         |           |             |                |                 |           |              |            | _        | _       |           |             |                |                 | Н         | _            | $\dashv$                                         | _        | _       | _         | -                       | _              | _               |           | Н            |            | $\dashv$ |  |  |  |
| 1        | +        | +                                             | +           | $\dashv$       | _               |           |              | _          |          |          | _         |             |                | Н               |           | _            | _          |          |         |           |             |                |                 |           |              |            | _        |         |           |             |                |                 | Н         | _            | $\dashv$                                         | _        |         |           | -                       |                |                 |           |              |            | $\dashv$ |  |  |  |
| 4        | +        | +                                             | $\dashv$    | $\dashv$       |                 |           |              | $\vdash$   |          |          | $\vdash$  |             |                | Н               |           | _            | _          |          |         |           |             |                |                 |           |              |            |          |         |           |             |                |                 | Н         |              | $\dashv$                                         | -        |         |           |                         | _              |                 |           |              |            | $\dashv$ |  |  |  |
| 5        | +        | +                                             | +           | $\dashv$       |                 |           | $\vdash$     | $\vdash$   | $\vdash$ | $\vdash$ | $\vdash$  |             |                | Н               | -         | -            | -          | -        | _       | _         |             |                |                 |           |              | _          | _        | _       |           |             |                |                 | Н         |              | $\dashv$                                         | -        | _       | _         | -                       |                | _               |           | Н            |            | -        |  |  |  |
| 5        | +        | +                                             | +           | $\dashv$       |                 |           | $\vdash$     | $\vdash$   | $\vdash$ | $\vdash$ | $\vdash$  |             |                | Н               | -         | -            | -          | -        | _       |           |             |                |                 |           |              | _          | _        | _       |           |             |                |                 | Н         |              | $\dashv$                                         | -        | _       | _         | -                       |                | _               |           | Н            |            | -        |  |  |  |
| _        | unal (   | door                                          | rs fre      | e fron         | n               | `         | /            | Corr       |          | al win   | idows     | s free      | from           | _               |           | Flat         | doors      | free     | from    | defe      | ots         |                |                 |           | mun<br>ed ar |            |          |         |           |             |                |                 |           |              | om Communal areas free<br>from repairs materials |          |         |           |                         |                |                 |           |              |            |          |  |  |  |
|          |          | Fo                                            | am          | Ren            | nova            | al &      | Enh          | ance       | eme      | nt Re    | ecor      | rd          |                |                 | Foa       | m, E         | nhai       | ncer     | nent    | s&        | Othe        | er Co          | omn             | nent      | s:           |            |          |         |           |             |                |                 |           |              |                                                  |          |         |           |                         |                |                 |           |              |            |          |  |  |  |
|          | Fo       | oam                                           | n Pre       | eser           | nt Bu           | ıt No     | t Re         | emov       | /ed 1    | This     | Visit     | t           |                |                 |           |              |            |          |         |           |             |                |                 |           |              |            |          |         |           |             |                |                 |           |              |                                                  |          |         |           |                         |                |                 |           |              |            |          |  |  |  |
|          |          |                                               |             |                |                 |           |              |            |          | This     |           |             |                |                 |           |              |            |          |         |           |             |                |                 |           |              |            |          |         |           |             |                |                 |           |              |                                                  |          |         |           |                         |                |                 |           |              |            |          |  |  |  |
|          | F        | oan                                           | n Pr        | esei           | nt &            | Full      | y Re         | mov        | ed T     | This '   | Visit     |             |                | Ш               |           |              |            |          |         |           |             |                |                 |           |              |            |          |         |           |             |                |                 |           |              |                                                  |          |         |           |                         |                |                 |           |              |            |          |  |  |  |
|          |          |                                               |             |                |                 |           |              | sen        | _        |          |           |             |                | ✓               |           |              |            |          |         |           |             |                |                 |           |              |            |          |         |           |             |                |                 |           |              |                                                  |          |         |           |                         |                |                 |           |              |            |          |  |  |  |
|          |          |                                               |             |                |                 |           |              |            |          | his V    |           |             |                | ✓.              |           |              |            |          |         |           |             |                |                 |           |              |            |          |         |           |             |                |                 |           |              |                                                  |          |         |           |                         |                |                 |           |              |            |          |  |  |  |
|          |          | Er                                            | nhar        | ncer           | nent            | t Ca      | rried        | l Out      | Thi      | s Vis    | it        |             |                |                 |           |              |            |          |         |           |             |                |                 |           |              |            |          |         |           |             |                |                 |           |              |                                                  |          |         |           |                         |                |                 |           |              |            |          |  |  |  |

Fire Stopping Materials

Fire Stopping Materia

Electrical

Fire Stopping Materials

Fire Stop

7) The fire stopping / compartmentation is subject to an annual by the Fire Safety Rapid Response Team. Evidence of fire stopping present within the blocks.