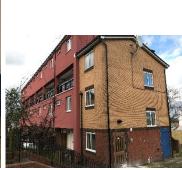

# **Description of Premises**

1-20 Crystal House. Oakfield Close, Smethwick B66 3JT 1-16 Hill House Oakfield Close, Smethwick. B66 3JU. 1-12 Oakley House Oakfield Close, Smethwick B66 3JY

1-12 Bridge House. Oakfield Close, Smethwick. B66 3JZ.

#### **Description of the Property**

The Low-Rise Blocks were constructed in approx. 1967 and consists of four storeys inclusive of the ground floor.

Each block have a different number of maisonettes per block with Oakley and Bridge having 12, Hill House having 16, and Crystal House having 20 maisonettes per block, access gained form the ground floor and the 3<sup>rd</sup> floor, the ground floor Dwellings are accessed directly from street level and have an additional entrance/exit in the rear yard area via a garden at each individual property, accessed to Dwellings from the third floor is via a staircase at either side of each block and then along a deck access.