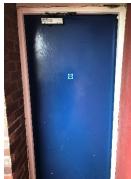

- 18) Access is gained to a sample of properties as part of the fire risk assessment to ensure the doors have not been tampered with by residents however despite best endeavours no access was granted during the risk assessment. Attempts should be made in future. Please see door sheet bellow Section 10/9 for relevant information.
- 19)Individual maisonette doors are predominantly nominal FD30s selfclosing composite doors sets manufactured by Permadoor with the exception to some nominal timber door sets.

- 8) Any remedial works arising from the fire stopping / compartmentation check(s) will be actioned immediately by the Fire Safety Rapid Response Team.
- 9) Individual maisonette doors are nominal FD30s composite door construction.