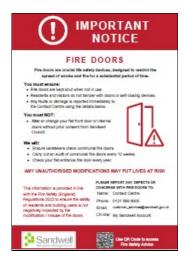

- 5) The communal deck access / staircases are protected by use of nominal FD30s doors.
- 6) All communal doors are fitted with automatic closing devices that are checked on a regular basis by Caretaking Teams as part of their checks. Defective closing devices are replaced either by the Caretaking Team(s) or the in-house repairs team(s).
- 7) All communal fire doors are subject to an annual check by the Fire Safety Rapid Response Team.
- 8) The final exit doors have door entry systems installed. These systems are designed to fail safe i.e. door unlocked in the event of a power failure. This prevents residents being locked in or out of the building.
- 9) The chute rooms have natural ventilation openable windows.

- 18) Access is gained to a sample of properties as part of the fire risk assessment to ensure the doors have not been tampered with by residents however despite best endeavours no access was granted during the risk assessment. Attempts should be made in future. Please see door sheet bellow Section 10/9 for relevant information.
- 19)Individual maisonette doors are predominantly nominal FD30s selfclosing composite doors sets manufactured by Permadoor with the exception to some nominal timber door sets.