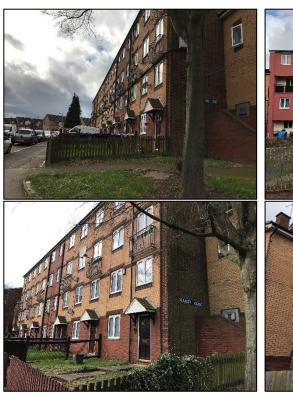

# **Description of Premises**

1-20 Crystal House. Oakfield Close, Smethwick B66 3JT 1-16 Hill House Oakfield Close, Smethwick. B66 3JU. 1-12 Oakley House Oakfield Close, Smethwick B66 3JY

1-12 Bridge House. Oakfield Close, Smethwick. B66 3JZ.

#### **Description of the Property**

The Low-Rise Blocks were constructed in approx. 1967 and consists of four storeys inclusive of the ground floor.

Each block have a different number of maisonettes per block with Oakley and Bridge having 12, Hill House having 16, and Crystal House having 20 maisonettes per block, access gained form the ground floor and the 3<sup>rd</sup> floor, the ground floor Dwellings are accessed directly from street level and have an additional entrance/exit in the rear yard area via a garden at each individual property, accessed to Dwellings from the third floor is via a staircase at either side of each block and then along a deck access.

# **Building Plan**

Plan showing the general location/ orientation of the building.

6