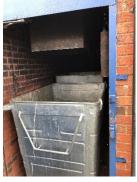

5) Bin store present at the blocks under communal staircases, secured with a mixture of steel or timber doors

20) Crystal House, Combustibles (bikes & pushchiars) left at the bottom of communal staircase, landing area and deck access.

21) Hill house, Combusitbles (bikes & pushchairs) stored in communal areas.

22) Bridge House, combusitbles/obsticles left within the ground floor communal area (pushchair & scooter)