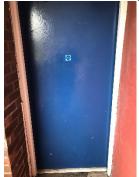

- 18) Access is gained to a sample of properties as part of the fire risk assessment to ensure the doors have not been tampered with by residents however despite best endeavours no access was granted during the risk assessment. Attempts should be made in future. Please see door sheet bellow Section 10/9 for relevant information.
- 19)Individual maisonette doors are predominantly nominal FD30s selfclosing composite doors sets manufactured by Permadoor with the exception to some nominal timber door sets.