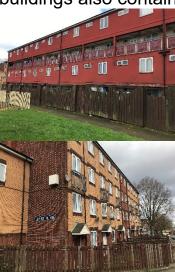

It is deemed that the combination and application of these materials present an acceptable level of fire risk.

 The original construction to the blocks was a concrete masonry construction and the external envelope reflects this with a rendered finish to the rear of the buildings. The rear of the buildings also contains deck access.

2) The blocks have a pitched roof with access gained via a drop hatch in the staircase.

3) Communal and residents windows are double glazed with a UPVc frame.

4) Residents on the ground floor have access to front a rear gardens that surronded with a timber fenced