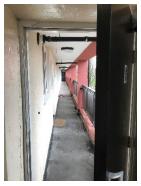

# Means of Escape from Fire

1) The blocks have access to protected staircases one at each end of each block 2 staircases per block that lead to a point of ultimate safety from the communal areas.

2) Only communal areas for the blocks are the staircases and the deck access landing areas.

3) The deck access forms part of the means of escape and the maisonettes provide two-way travel because of this travel distances are increased to 30m.

4) The means of escape are protected to prevent the spread of fire and smoke with the use of nominal doors.

- 5) The communal deck access / staircases are protected by use of nominal FD30s doors.
- 6) All communal doors are fitted with automatic closing devices that are checked on a regular basis by Caretaking Teams as part of their checks. Defective closing devices are replaced either by the Caretaking Team(s) or the in-house repairs team(s).
- 7) All communal fire doors are subject to an annual check by the Fire Safety Rapid Response Team.
- 8) The final exit doors have door entry systems installed. These systems are designed to fail safe i.e. door unlocked in the event of a power failure. This prevents residents being locked in or out of the building.
- 9) The chute rooms have natural ventilation openable windows.

10) Communal windows can only be opened without the use of a key.

11)Communal areas should be kept free of flammable items. The communal areas are checked on a regular basis by Caretaking / Cleaning teams 365 days per year and all items of rubbish are immediately removed. There is also an out of hour's service that allows combustible items of furniture / rubbish to be removed.