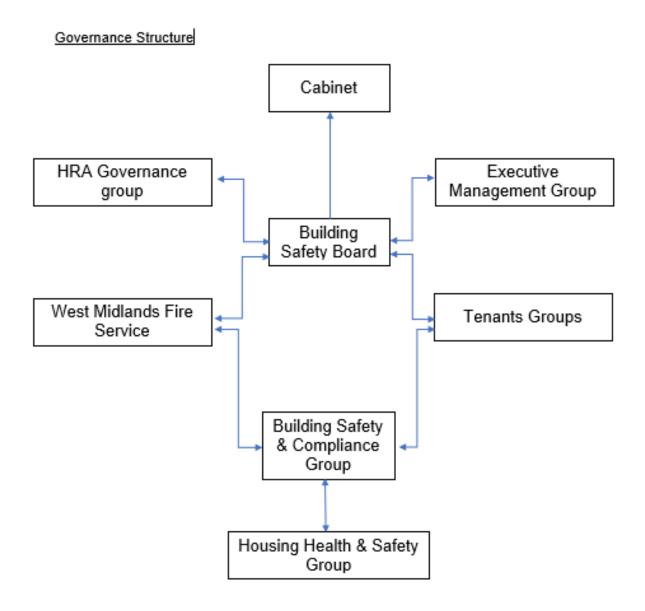

The following diagrams illustrate those procedures and persons that support the effective planning, organisation, control, monitoring and review of the preventive and protective measures. This information is provided as required under the RR(FS)O.

The above processes and procedures are overseen by the Fire Safety, Manager who reports to the Head of Building Safety

These managers attend the Building Safety and Compliance Group for scrutiny which is part of the governance structure below.

To summarise the fire risk assessment, in this scenario the RR(FS)O requires the prescribed information to be recorded. The prescribed information is the significant findings of the fire risk assessment and those groups or persons especially at risk from fire. This is recorded here in <a href="section 1">section 1</a>. Also required to be recorded under article 11, are the fire safety arrangements for the planning, organisation, control, monitoring and review of the preventative and protective measures. The information shown above is part of this requirement.