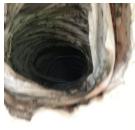

Bin chutes are provided to the blocks within each staircase, behind nominal timber doors, chutes lead to a bin store located on the ground floor.

Each communal entrance/ exit to the blocks are located at the bottom of stairways, entrances have a fob reader installed giving access to the blocks and also utilise a firefighters drop latch.

- 5) The communal deck access / staircases are protected by use of nominal FD30s doors.
- 6) All communal doors are fitted with automatic closing devices that are checked on a regular basis by Caretaking Teams as part of their checks. Defective closing devices are replaced either by the Caretaking Team(s) or the in-house repairs team(s).
- 7) All communal fire doors are subject to an annual check by the Fire Safety Rapid Response Team.
- 8) The final exit doors have door entry systems installed. These systems are designed to fail safe i.e. door unlocked in the event of a power failure. This prevents residents being locked in or out of the building.
- 9) The chute rooms have natural ventilation openable windows.