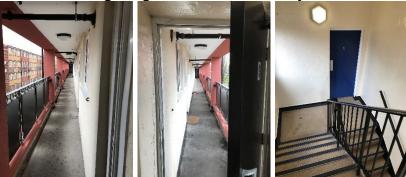

# Means of Escape from Fire

1) The blocks have access to protected staircases one at each end of each block 2 staircases per block that lead to a point of ultimate safety from the communal areas.

2) Only communal areas for the blocks are the staircases and the deck access landing areas.

3) The deck access forms part of the means of escape and the maisonettes provide two-way travel because of this travel distances are increased to 30m.

4) The means of escape are protected to prevent the spread of fire and smoke with the use of nominal doors.

- 5) The communal deck access / staircases are protected by use of nominal FD30s doors.
- 6) All communal doors are fitted with automatic closing devices that are checked on a regular basis by Caretaking Teams as part of their checks. Defective closing devices are replaced either by the Caretaking Team(s) or the in-house repairs team(s).
- 7) All communal fire doors are subject to an annual check by the Fire Safety Rapid Response Team.
- 8) The final exit doors have door entry systems installed. These systems are designed to fail safe i.e. door unlocked in the event of a power failure. This prevents residents being locked in or out of the building.
- 9) The chute rooms have natural ventilation openable windows.

10) Communal windows can only be opened without the use of a key.

11)Communal areas should be kept free of flammable items. The communal areas are checked on a regular basis by Caretaking / Cleaning teams 365 days per year and all items of rubbish are immediately removed. There is also an out of hour's service that allows combustible items of furniture / rubbish to be removed.

12) Emergency lighting is provided to communal landings, stairs and decks. Checks are done on a monthly basis by Sandwell MBC in house electrical team or approved contractor.

- 13) There are no dry risers provided to the premises.
- 14) The only service cupboards are stored under the stair, protected with a steel door.