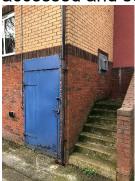

Bin chutes are provided to the blocks within each staircase, behind nominal timber doors, chutes lead to a bin store located on the ground floor.

Each communal entrance/ exit to the blocks are located at the bottom of stairways, entrances have a fob reader installed giving access to the blocks and also utilise a firefighters drop latch.

5) Bin store present at the blocks under communal staircases, secured with a mixture of steel or timber doors