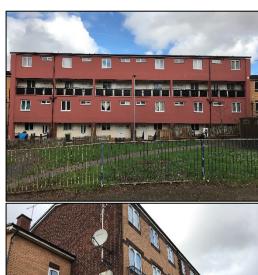

# **Description of Premises**

1-20 Crystal House. Oakfield Close, Smethwick B66 3JT 1-16 Hill House Oakfield Close, Smethwick. B66 3JU. 1-12 Oakley House Oakfield Close, Smethwick B66 3JY

1-12 Bridge House. Oakfield Close, Smethwick. B66 3JZ.

#### **Description of the Property**

The Low-Rise Blocks were constructed in approx. 1967 and consists of four storeys inclusive of the ground floor.

Each block have a different number of maisonettes per block with Oakley and Bridge having 12, Hill House having 16, and Crystal House having 20 maisonettes per block, access gained form the ground floor and the 3<sup>rd</sup> floor, the ground floor Dwellings are accessed directly from street level and have an additional entrance/exit in the rear yard area via a garden at each individual property, accessed to Dwellings from the third floor is via a staircase at either side of each block and then along a deck access.

It is deemed that the combination and application of these materials present an acceptable level of fire risk.

 The original construction to the blocks was a concrete masonry construction and the external envelope reflects this with a rendered finish to the rear of the buildings. The rear of the buildings also contains deck access.