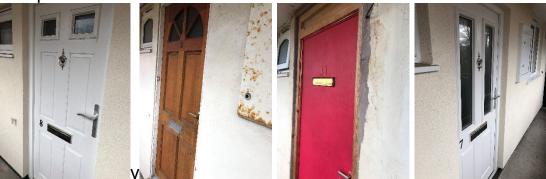

- 18) Access is gained to a sample of properties as part of the fire risk assessment to ensure the doors have not been tampered with by residents however despite best endeavours no access was granted during the risk assessment. Attempts should be made in future. Please see door sheet bellow Section 10/9 for relevant information.
- 19)Individual maisonette doors are predominantly nominal FD30s selfclosing composite doors sets manufactured by Permadoor with the exception to some nominal timber door sets.

| Section 14 | Sources of Ignition The fixed electrical installation shall be tested every 5 years.  Crystal house, Van parked extremely close to the building                                                                                                               | Tolerable |
|------------|---------------------------------------------------------------------------------------------------------------------------------------------------------------------------------------------------------------------------------------------------------------|-----------|
| Section 15 | Waste Control Regular cleaning service at the block and regular checks from caretakers help with the waste control at the block. The block has a refuse shoot that leads to a bin room store on the ground floor.  Hill house, door has been removed from bin | Tolerable |
|            | store and a repair has already been logged for its replacement.                                                                                                                                                                                               |           |
| Section 16 | Control and Supervision of Contractors and Visitors Contractors are controlled centrally, and hot works permits are required where necessary.                                                                                                                 | Trivial   |
| Section 17 | Arson Prevention  No fire incidents reported at the blocks, scorch marks present in communal areas on windows and windowsills.                                                                                                                                | Trivial   |
| Section 18 | Storage Arrangements Residents have no means of storage within communal areas.                                                                                                                                                                                | Trivial   |