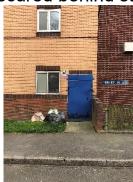

Bin chutes are provided to the blocks within each staircase, behind nominal timber doors, chutes lead to a bin store located on the ground floor.

Each communal entrance/ exit to the blocks are located at the bottom of stairways, entrances have a fob reader installed giving access to the blocks and also utilise a firefighters drop latch.

5) Bin store present at the blocks under communal staircases, secured with a mixture of steel or timber doors