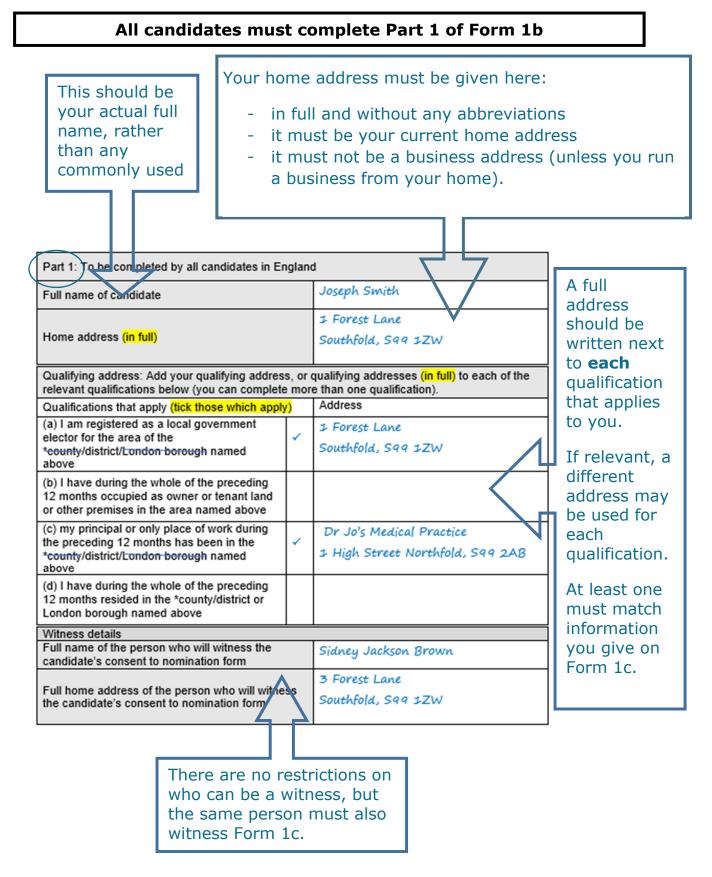

sion/ward.

If the Notice of Election has been published earlier than 26 March 2024, we can help you with elector numbers if you tell us the full name and address of each subscriber. Contact us via <u>electoral services@sandwell.gov.uk</u> or 0121 569 3244

Each subscriber must sign the nomination form in the signature column. Their name must be printed too, preferably in capitals, and does not have to exactly match the name printed in the electoral register.

An elector must not sign more nomination papers than there are vacancies in the ward. If subscribers sign more nomination papers than there are vacancies, their signature will only be valid on the first papers delivered to the Returning Officer.

#### Form 1b – Home address form (header)



#### Form 1b – Home address form (Part 1)



#### Form 1b – Home address form (Part 2)

# Candidates who do not want their home address printed on the ballot paper must complete and sign Part 2 of Form 1b.

#### Part 2 should be submitted whether it is completed or not.

Part 2: To be completed only if you do not wish your home address to be made public.

Note: Please submit this part (part 2) of the home address form with your nomination papers, even if your home address is to be made public.

If you request that your home address is not made public then your address will not appear on the statement of persons nominated, notice of poll or the ballot paper. Instead the name of the relevant area in which your home address is situated (or country, if outside the UK), as explained below, will appear on the statement of persons nominat