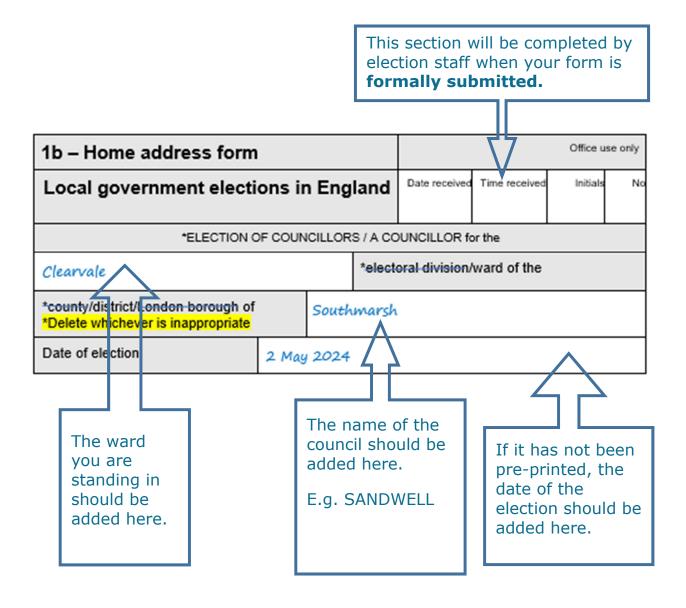

proposer and seconder from the relevant division/ward.

If the Notice of Election has been published earlier than 26 March 2024, we can help you with elector numbers if you tell us the full name and address of each subscriber. Contact us via <u>electoral services@sandwell.gov.uk</u> or 0121 569 3244

Each subscriber must sign the nomination form in the signature column. Their name must be printed too, preferably in capitals, and does not have to exactly match the name printed in the electoral register.

An elector must not sign more nomination papers than there are vacancies in the ward. If subscribers sign more nomination papers than there are vacancies, their signature will only be valid on the first papers delivered to the Returning Officer.

#### Form 1b – Home address form (header)



#### Form 1b – Home address form (Part 1)



#### Form 1b – Home address form (Part 2)

# Candidates who do not want their home address printed on the ballot paper must complete and sign Part 2 of Form 1b.

#### Part 2 should be submitted whether it is completed or not.

Part 2: To be completed only if you do not wish your home address to be made public.

Note: Please submit this part (part 2) of the home address form with your nomination papers, even if your home address is to be made public.

If you request that your home address is not made public then your address will not appear on the statement of persons nominated, notice of poll or the ballot paper. Instead the name of the relevant area in which your home address is situated (or country, if outside the UK), as explained below, wi