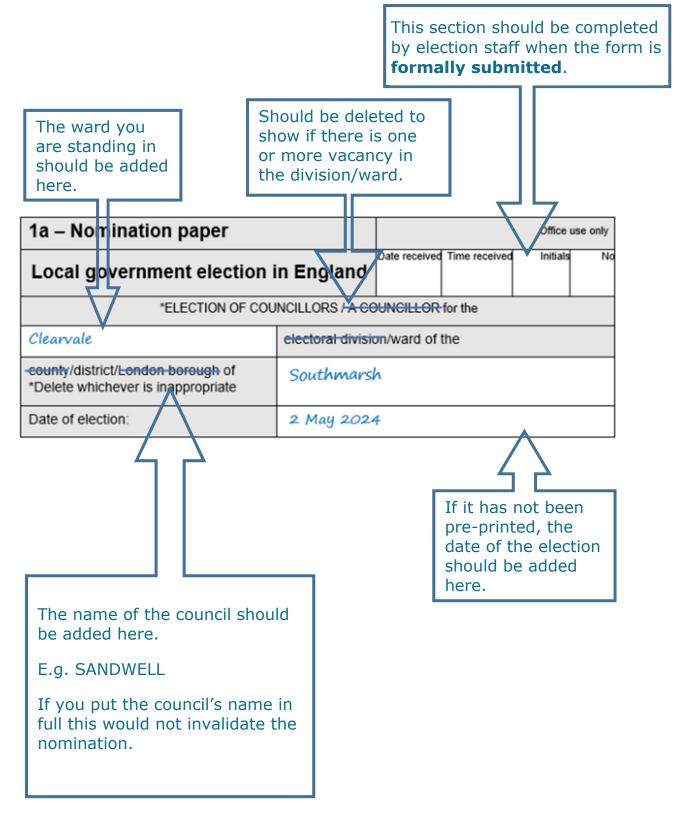

#### Form 1a – Nomination paper (header)

#### The Candidate's details section must be completed in full before any electors sign the nomination paper Full names must be It is not vital to complete this. added here - no Titles will not appear on the ballot initials. paper or other notices. Prefixes like Sir, or suffixes like Snr, must not be used. Candidate's Details r/Mrc/Micc/ Candidate's surname Smith Ms/Dr/Other Other forenames in full Joseph Commonly used surname (if any) Commonly used forenames (if any) Jo Description (if any) Gold party candidate Use no more than six words (see note 5)