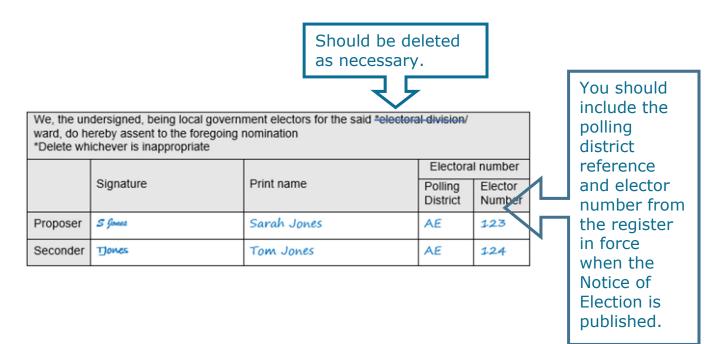

## Form 1a – Nomination paper (subscribers)

The form must be signed by two registered electors, a proposer and seconder from the relevant division/ward.

If the Notice of Election has been published earlier than 26 March 2024, we can help you with elector numbers if you tell us the full name and address of each subscriber. Contact us via <u>electoral services@sandwell.gov.uk</u> or 0121 569 3244

Each subscriber must sign the nomination form in the signature column. Their name must be printed too, preferably in capitals, and does not have to exactly match the name printed in the electoral register.

An elector must not sign more nomination papers than there are vacancies in the ward. If subscribers sign more nomination papers than there are vacancies, their signature will only be valid on the first papers delivered to the Returning Officer.