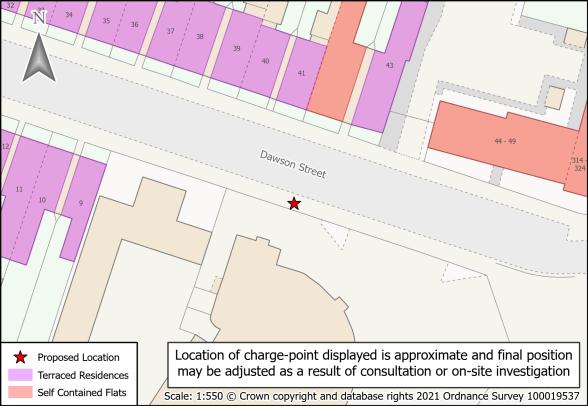

| 1  | Barrs Street               | SAND_0132 | 20 | Merrivale Road/Talbot Road | SAND_0158  |
|----|----------------------------|-----------|----|----------------------------|------------|
| 2  | Capethorn Road             | SAND_0177 | 21 | Milcote Road               | SAND_0021  |
| 3  | Church Street North        | SAND_0062 | 22 | North Street               | SAND_0211  |
| 4  | Church Street South        | SAND_0061 | 23 | Park Road                  | SAND_0018  |
| 5  | Clifford Road              | SAND_0171 | 24 | Reginald Road              | SAND_0154  |
| 6  | Clifton Road               | SAND_0209 | 25 | Sandwell Road              | SAND_0275  |
| 7  | Dawson Street              | SAND_0172 | 26 | Slaithwaite Road           | SAND_0271  |
| 8  | Ethel Street               | SAND_0134 | 27 | Spring Walk                | SAND_0114b |
| 9  | Farm Road                  | SAND_0135 | 28 | Terrace Street             | SAND_0231  |
| 10 | Foley Street               | SAND_0291 | 29 | The Uplands                | SAND_0207  |
| 11 | Gate Street                | SAND_0220 | 30 | Trinity Street/Mary Road   | SAND_0267  |
| 12 | Gladys Road                | SAND_0153 | 31 | Upper St. Mary's Road      | SAND_0010c |
| 13 | Green Street               | SAND_0212 | 32 | Vicar Street               | SAND_0230  |
| 14 | Heath Street               | SAND_0080 | 33 | Vince Street               | SAND_0174  |
| 15 | Long Hyde Road             | SAND_0022 | 34 | Westbourne Road            | SAND_0040b |
| 16 | Merrivale Road - Upper     | SAND_0157 | 35 | Westfield Road             | SAND_0198  |
| 17 | Merrivale Road/Linden Road | SAND 0159 | 36 | Wilson/Sycamore Road       | SAND 0182  |