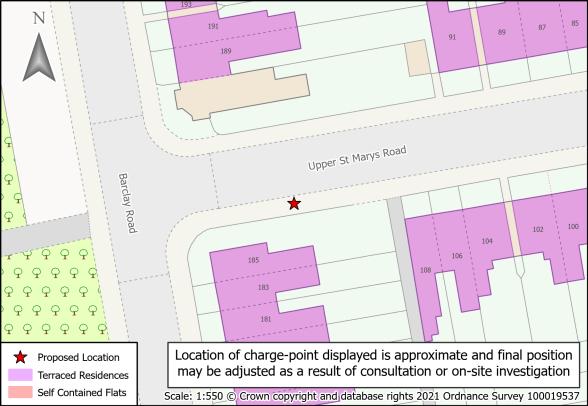

| 1  | Barrs Street               | SAND_0132 | 20 | Merrivale Road/Talbot Road | SAND_0158  |
|----|----------------------------|-----------|----|----------------------------|------------|
| 2  | Capethorn Road             | SAND_0177 | 21 | Milcote Road               | SAND_0021  |
| 3  | Church Street North        | SAND_0062 | 22 | North Street               | SAND_0211  |
| 4  | Church Street South        | SAND_0061 | 23 | Park Road                  | SAND_0018  |
| 5  | Clifford Road              | SAND_0171 | 24 | Reginald Road              | SAND_0154  |
| 6  | Clifton Road               | SAND_0209 | 25 | Sandwell Road              | SAND_0275  |
| 7  | Dawson Street              | SAND_0172 | 26 | Slaithwaite Road           | SAND_0271  |
| 8  | Ethel Street               | SAND_0134 | 27 | Spring Walk                | SAND_0114b |
| 9  | Farm Road                  | SAND_0135 | 28 | Terrace Street             | SAND_0231  |
| 10 | Foley Street               | SAND_0291 | 29 | The Uplands                | SAND_0207  |
| 11 | Gate Street                | SAND_0220 | 30 | Trinity Street/Mary Road   | SAND_0267  |
| 12 | Gladys Road                | SAND_0153 | 31 | Upper St. Mary's Road      | SAND_0010c |
| 13 | Green Street               | SAND_0212 | 32 | Vicar Street               | SAND_0230  |
| 14 | Heath Street               | SAND_0080 | 33 | Vince Street               | SAND_0174  |
| 15 | Long Hyde Road             | SAND_0022 | 34 | Westbourne Road            | SAND_0040b |
| 16 | Merrivale Road - Upper     | SAND_0157 | 35 | Westfield Road             | SAND_0198  |
| 17 | Merrivale Road/Linden Road | SAND 0159 | 36 | Wilson/Sycamore Road       | SAND 0182  |