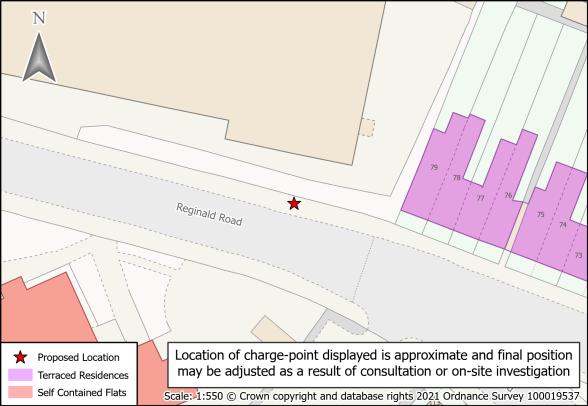

| 1  | Barrs Street               | SAND_0132 | 20 | Merrivale Road/Talbot Road | SAND_0158  |
|----|----------------------------|-----------|----|----------------------------|------------|
| 2  | Capethorn Road             | SAND_0177 | 21 | Milcote Road               | SAND_0021  |
| 3  | Church Street North        | SAND_0062 | 22 | North Street               | SAND_0211  |
| 4  | Church Street South        | SAND_0061 | 23 | Park Road                  | SAND_0018  |
| 5  | Clifford Road              | SAND_0171 | 24 | Reginald Road              | SAND_0154  |
| 6  | Clifton Road               | SAND_0209 | 25 | Sandwell Road              | SAND_0275  |
| 7  | Dawson Street              | SAND_0172 | 26 | Slaithwaite Road           | SAND_0271  |
| 8  | Ethel Street               | SAND_0134 | 27 | Spring Walk                | SAND_0114b |
| 9  | Farm Road                  | SAND_0135 | 28 | Terrace Street             | SAND_0231  |
| 10 | Foley Street               | SAND_0291 | 29 | The Uplands                | SAND_0207  |
| 11 | Gate Street                | SAND_0220 | 30 | Trinity Street/Mary Road   | SAND_0267  |
| 12 | Gladys Road                | SAND_0153 | 31 | Upper St. Mary's Road      | SAND_0010c |
| 13 | Green Street               | SAND_0212 | 32 | Vicar Street               | SAND_0230  |
| 14 | Heath Street               | SAND_0080 | 33 | Vince Street               | SAND_0174  |
| 15 | Long Hyde Road             | SAND_0022 | 34 | Westbourne Road            | SAND_0040b |
| 16 | Merrivale Road - Upper     | SAND_0157 | 35 | Westfield Road             | SAND_0198  |
| 17 | Merrivale Road/Linden Road | SAND 0159 | 36 | Wilson/Sycamore Road       | SAND 0182  |