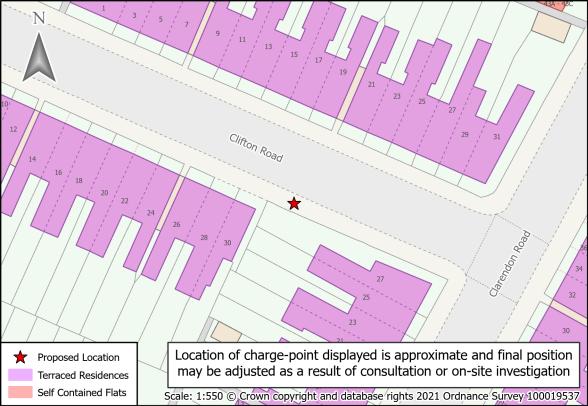

| 1  | Barrs Street               | SAND_0132 | 20 | Merrivale Road/Talbot Road | SAND_0158  |
|----|----------------------------|-----------|----|----------------------------|------------|
| 2  | Capethorn Road             | SAND_0177 | 21 | Milcote Road               | SAND_0021  |
| 3  | Church Street North        | SAND_0062 | 22 | North Street               | SAND_0211  |
| 4  | Church Street South        | SAND_0061 | 23 | Park Road                  | SAND_0018  |
| 5  | Clifford Road              | SAND_0171 | 24 | Reginald Road              | SAND_0154  |
| 6  | Clifton Road               | SAND_0209 | 25 | Sandwell Road              | SAND_0275  |
| 7  | Dawson Street              | SAND_0172 | 26 | Slaithwaite Road           | SAND_0271  |
| 8  | Ethel Street               | SAND_0134 | 27 | Spring Walk                | SAND_0114b |
| 9  | Farm Road                  | SAND_0135 | 28 | Terrace Street             | SAND_0231  |
| 10 | Foley Street               | SAND_0291 | 29 | The Uplands                | SAND_0207  |
| 11 | Gate Street                | SAND_0220 | 30 | Trinity Street/Mary Road   | SAND_0267  |
| 12 | Gladys Road                | SAND_0153 | 31 | Upper St. Mary's Road      | SAND_0010c |
| 13 | Green Street               | SAND_0212 | 32 | Vicar Street               | SAND_0230  |
| 14 | Heath Street               | SAND_0080 | 33 | Vince Street               | SAND_0174  |
| 15 | Long Hyde Road             | SAND_0022 | 34 | Westbourne Road            | SAND_0040b |
| 16 | Merrivale Road - Upper     | SAND_0157 | 35 | Westfield Road             | SAND_0198  |
| 17 | Merrivale Road/Linden Road | SAND 0159 | 36 | Wilson/Sycamore Road       | SAND 0182  |