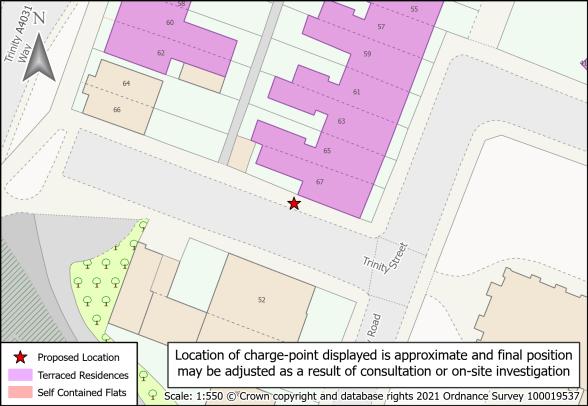

| 1  | Barrs Street               | SAND_0132 | 20 | Merrivale Road/Talbot Road | SAND_0158  |
|----|----------------------------|-----------|----|----------------------------|------------|
| 2  | Capethorn Road             | SAND_0177 | 21 | Milcote Road               | SAND_0021  |
| 3  | Church Street North        | SAND_0062 | 22 | North Street               | SAND_0211  |
| 4  | Church Street South        | SAND_0061 | 23 | Park Road                  | SAND_0018  |
| 5  | Clifford Road              | SAND_0171 | 24 | Reginald Road              | SAND_0154  |
| 6  | Clifton Road               | SAND_0209 | 25 | Sandwell Road              | SAND_0275  |
| 7  | Dawson Street              | SAND_0172 | 26 | Slaithwaite Road           | SAND_0271  |
| 8  | Ethel Street               | SAND_0134 | 27 | Spring Walk                | SAND_0114b |
| 9  | Farm Road                  | SAND_0135 | 28 | Terrace Street             | SAND_0231  |
| 10 | Foley Street               | SAND_0291 | 29 | The Uplands                | SAND_0207  |
| 11 | Gate Street                | SAND_0220 | 30 | Trinity Street/Mary Road   | SAND_0267  |
| 12 | Gladys Road                | SAND_0153 | 31 | Upper St. Mary's Road      | SAND_0010c |
| 13 | Green Street               | SAND_0212 | 32 | Vicar Street               | SAND_0230  |
| 14 | Heath Street               | SAND_0080 | 33 | Vince Street               | SAND_0174  |
| 15 | Long Hyde Road             | SAND_0022 | 34 | Westbourne Road            | SAND_0040b |
| 16 | Merrivale Road - Upper     | SAND_0157 | 35 | Westfield Road             | SAND_0198  |
| 17 | Merrivale Road/Linden Road | SAND 0159 | 36 | Wilson/Sycamore Road       | SAND 0182  |