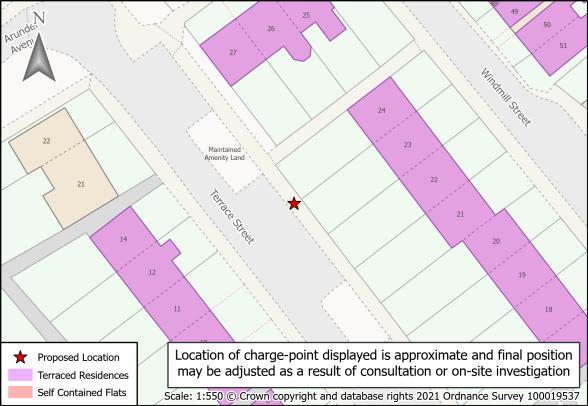

| Gladys Road                | SAND_0153 | 31 | Upper St. Mary's Road      | SAND_0010c |
| 13 | Green Street               | SAND_0212 | 32 | Vicar Street               | SAND_0230  |
| 14 | Heath Street               | SAND_0080 | 33 | Vince Street               | SAND_0174  |
| 15 | Long Hyde Road             | SAND_0022 | 34 | Westbourne Road            | SAND_0040b |
| 16 | Merrivale Road - Upper     | SAND_0157 | 35 | Westfield Road             | SAND_0198  |
| 17 | Merrivale Road/Linden Road | SAND 0159 | 36 | Wilson/Sycamore Road       | SAND 0182  |

Page Site Name

**Woodward Street** 

Reference

SAND\_0272

Reference

SAND\_0157b

SAND\_0160

Page Site Name

18

Merrivale Road/Marlborough Road

Merrivale Road/Richmond Road