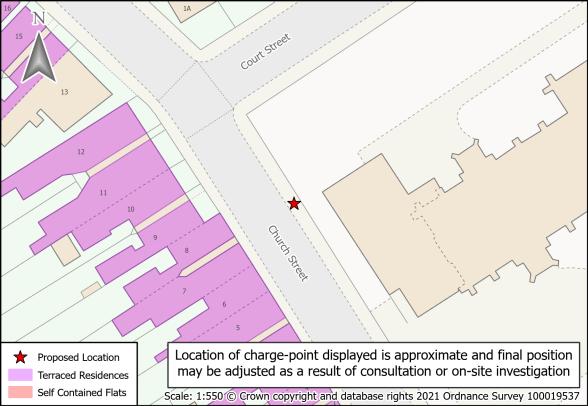

| 1  | Barrs Street               | SAND_0132 | 20 | Merrivale Road/Talbot Road | SAND_0158  |
|----|----------------------------|-----------|----|----------------------------|------------|
| 2  | Capethorn Road             | SAND_0177 | 21 | Milcote Road               | SAND_0021  |
| 3  | Church Street North        | SAND_0062 | 22 | North Street               | SAND_0211  |
| 4  | Church Street South        | SAND_0061 | 23 | Park Road                  | SAND_0018  |
| 5  | Clifford Road              | SAND_0171 | 24 | Reginald Road              | SAND_0154  |
| 6  | Clifton Road               | SAND_0209 | 25 | Sandwell Road              | SAND_0275  |
| 7  | Dawson Street              | SAND_0172 | 26 | Slaithwaite Road           | SAND_0271  |
| 8  | Ethel Street               | SAND_0134 | 27 | Spring Walk                | SAND_0114b |
| 9  | Farm Road                  | SAND_0135 | 28 | Terrace Street             | SAND_0231  |
| 10 | Foley Street               | SAND_0291 | 29 | The Uplands                | SAND_0207  |
| 11 | Gate Street                | SAND_0220 | 30 | Trinity Street/Mary Road   | SAND_0267  |
| 12 | Gladys Road                | SAND_0153 | 31 | Upper St. Mary's Road      | SAND_0010c |
| 13 | Green Street               | SAND_0212 | 32 | Vicar Street               | SAND_0230  |
| 14 | Heath Street               | SAND_0080 | 33 | Vince Street               | SAND_0174  |
| 15 | Long Hyde Road             | SAND_0022 | 34 | Westbourne Road            | SAND_0040b |
| 16 | Merrivale Road - Upper     | SAND_0157 | 35 | Westfield Road             | SAND_0198  |
| 17 | Merrivale Road/Linden Road | SAND 0159 | 36 | Wilson/Sycamore Road       | SAND 0182  |