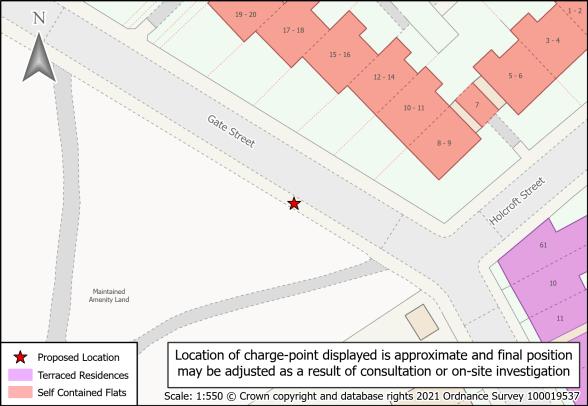

t/Mary Road   | SAND_0267  |
| 12 | Gladys Road                | SAND_0153 | 31 | Upper St. Mary's Road      | SAND_0010c |
| 13 | Green Street               | SAND_0212 | 32 | Vicar Street               | SAND_0230  |
| 14 | Heath Street               | SAND_0080 | 33 | Vince Street               | SAND_0174  |
| 15 | Long Hyde Road             | SAND_0022 | 34 | Westbourne Road            | SAND_0040b |
| 16 | Merrivale Road - Upper     | SAND_0157 | 35 | Westfield Road             | SAND_0198  |
| 17 | Merrivale Road/Linden Road | SAND 0159 | 36 | Wilson/Sycamore Road       | SAND 0182  |

Page Site Name

**Woodward Street** 

Reference

SAND\_0272

Reference

SAND\_0157b

SAND\_0160

Page Site Name

18

Merrivale Road/Marlborough Road

Merrivale Road/Richmond Road