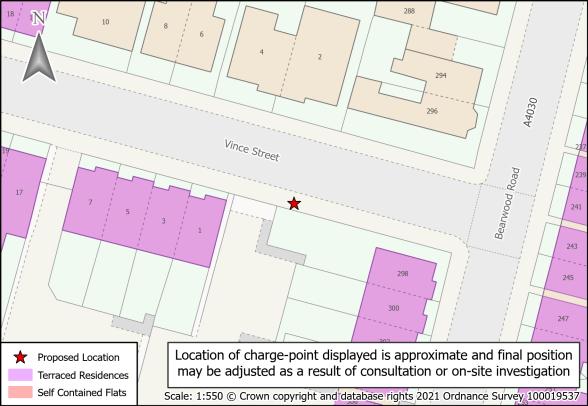

| 1  | Barrs Street               | SAND_0132 | 20 | Merrivale Road/Talbot Road | SAND_0158  |
|----|----------------------------|-----------|----|----------------------------|------------|
| 2  | Capethorn Road             | SAND_0177 | 21 | Milcote Road               | SAND_0021  |
| 3  | Church Street North        | SAND_0062 | 22 | North Street               | SAND_0211  |
| 4  | Church Street South        | SAND_0061 | 23 | Park Road                  | SAND_0018  |
| 5  | Clifford Road              | SAND_0171 | 24 | Reginald Road              | SAND_0154  |
| 6  | Clifton Road               | SAND_0209 | 25 | Sandwell Road              | SAND_0275  |
| 7  | Dawson Street              | SAND_0172 | 26 | Slaithwaite Road           | SAND_0271  |
| 8  | Ethel Street               | SAND_0134 | 27 | Spring Walk                | SAND_0114b |
| 9  | Farm Road                  | SAND_0135 | 28 | Terrace Street             | SAND_0231  |
| 10 | Foley Street               | SAND_0291 | 29 | The Uplands                | SAND_0207  |
| 11 | Gate Street                | SAND_0220 | 30 | Trinity Street/Mary Road   | SAND_0267  |
| 12 | Gladys Road                | SAND_0153 | 31 | Upper St. Mary's Road      | SAND_0010c |
| 13 | Green Street               | SAND_0212 | 32 | Vicar Street               | SAND_0230  |
| 14 | Heath Street               | SAND_0080 | 33 | Vince Street               | SAND_0174  |
| 15 | Long Hyde Road             | SAND_0022 | 34 | Westbourne Road            | SAND_0040b |
| 16 | Merrivale Road - Upper     | SAND_0157 | 35 | Westfield Road             | SAND_0198  |
| 17 | Merrivale Road/Linden Road | SAND 0159 | 36 | Wilson/Sycamore Road       | SAND 0182  |