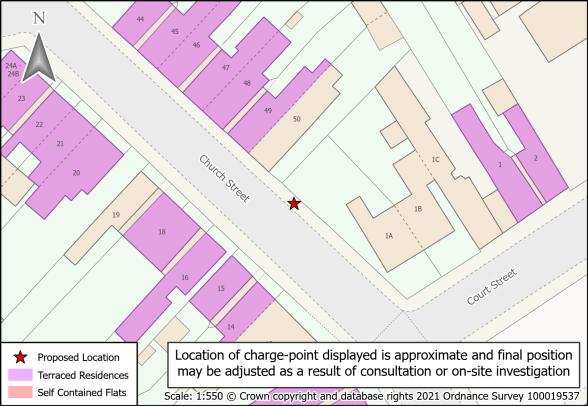

| 1  | Barrs Street               | SAND_0132 | 20 | Merrivale Road/Talbot Road | SAND_0158  |
|----|----------------------------|-----------|----|----------------------------|------------|
| 2  | Capethorn Road             | SAND_0177 | 21 | Milcote Road               | SAND_0021  |
| 3  | Church Street North        | SAND_0062 | 22 | North Street               | SAND_0211  |
| 4  | Church Street South        | SAND_0061 | 23 | Park Road                  | SAND_0018  |
| 5  | Clifford Road              | SAND_0171 | 24 | Reginald Road              | SAND_0154  |
| 6  | Clifton Road               | SAND_0209 | 25 | Sandwell Road              | SAND_0275  |
| 7  | Dawson Street              | SAND_0172 | 26 | Slaithwaite Road           | SAND_0271  |
| 8  | Ethel Street               | SAND_0134 | 27 | Spring Walk                | SAND_0114b |
| 9  | Farm Road                  | SAND_0135 | 28 | Terrace Street             | SAND_0231  |
| 10 | Foley Street               | SAND_0291 | 29 | The Uplands                | SAND_0207  |
| 11 | Gate Street                | SAND_0220 | 30 | Trinity Street/Mary Road   | SAND_0267  |
| 12 | Gladys Road                | SAND_0153 | 31 | Upper St. Mary's Road      | SAND_0010c |
| 13 | Green Street               | SAND_0212 | 32 | Vicar Street               | SAND_0230  |
| 14 | Heath Street               | SAND_0080 | 33 | Vince Street               | SAND_0174  |
| 15 | Long Hyde Road             | SAND_0022 | 34 | Westbourne Road            | SAND_0040b |
| 16 | Merrivale Road - Upper     | SAND_0157 | 35 | Westfield Road             | SAND_0198  |
| 17 | Merrivale Road/Linden Road | SAND 0159 | 36 | Wilson/Sycamore Road       | SAND 0182  |