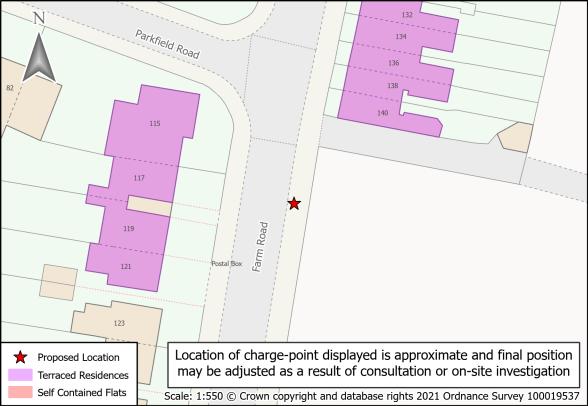

treet/Mary Road   | SAND_0267  |
| 12 | Gladys Road                | SAND_0153 | 31 | Upper St. Mary's Road      | SAND_0010c |
| 13 | Green Street               | SAND_0212 | 32 | Vicar Street               | SAND_0230  |
| 14 | Heath Street               | SAND_0080 | 33 | Vince Street               | SAND_0174  |
| 15 | Long Hyde Road             | SAND_0022 | 34 | Westbourne Road            | SAND_0040b |
| 16 | Merrivale Road - Upper     | SAND_0157 | 35 | Westfield Road             | SAND_0198  |
| 17 | Merrivale Road/Linden Road | SAND 0159 | 36 | Wilson/Sycamore Road       | SAND 0182  |

Page Site Name

**Woodward Street** 

Reference

SAND\_0272

Reference

SAND\_0157b

SAND\_0160

Page Site Name

18

Merrivale Road/Marlborough Road

Merrivale Road/Richmond Road