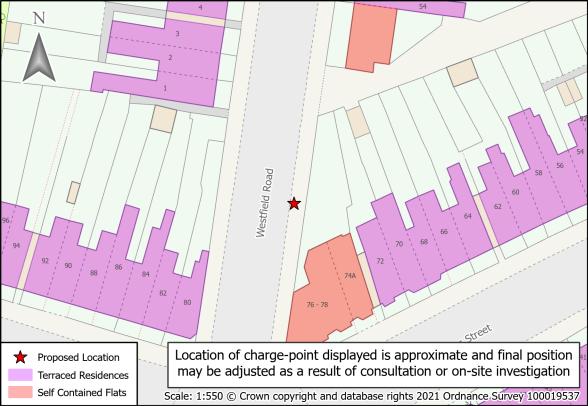

| 1  | Barrs Street               | SAND_0132 | 20 | Merrivale Road/Talbot Road | SAND_0158  |
|----|----------------------------|-----------|----|----------------------------|------------|
| 2  | Capethorn Road             | SAND_0177 | 21 | Milcote Road               | SAND_0021  |
| 3  | Church Street North        | SAND_0062 | 22 | North Street               | SAND_0211  |
| 4  | Church Street South        | SAND_0061 | 23 | Park Road                  | SAND_0018  |
| 5  | Clifford Road              | SAND_0171 | 24 | Reginald Road              | SAND_0154  |
| 6  | Clifton Road               | SAND_0209 | 25 | Sandwell Road              | SAND_0275  |
| 7  | Dawson Street              | SAND_0172 | 26 | Slaithwaite Road           | SAND_0271  |
| 8  | Ethel Street               | SAND_0134 | 27 | Spring Walk                | SAND_0114b |
| 9  | Farm Road                  | SAND_0135 | 28 | Terrace Street             | SAND_0231  |
| 10 | Foley Street               | SAND_0291 | 29 | The Uplands                | SAND_0207  |
| 11 | Gate Street                | SAND_0220 | 30 | Trinity Street/Mary Road   | SAND_0267  |
| 12 | Gladys Road                | SAND_0153 | 31 | Upper St. Mary's Road      | SAND_0010c |
| 13 | Green Street               | SAND_0212 | 32 | Vicar Street               | SAND_0230  |
| 14 | Heath Street               | SAND_0080 | 33 | Vince Street               | SAND_0174  |
| 15 | Long Hyde Road             | SAND_0022 | 34 | Westbourne Road            | SAND_0040b |
| 16 | Merrivale Road - Upper     | SAND_0157 | 35 | Westfield Road             | SAND_0198  |
| 17 | Merrivale Road/Linden Road | SAND 0159 | 36 | Wilson/Sycamore Road       | SAND 0182  |