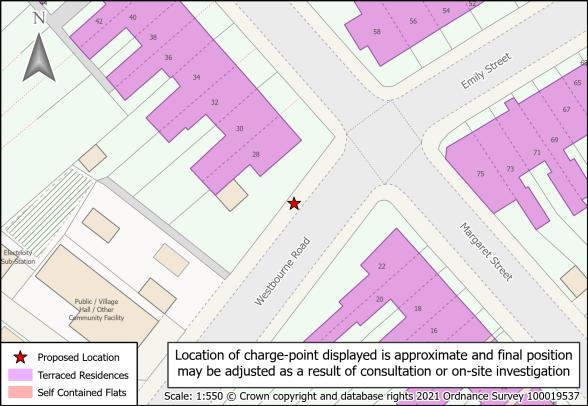

| 1  | Barrs Street               | SAND_0132 | 20 | Merrivale Road/Talbot Road | SAND_0158  |
|----|----------------------------|-----------|----|----------------------------|------------|
| 2  | Capethorn Road             | SAND_0177 | 21 | Milcote Road               | SAND_0021  |
| 3  | Church Street North        | SAND_0062 | 22 | North Street               | SAND_0211  |
| 4  | Church Street South        | SAND_0061 | 23 | Park Road                  | SAND_0018  |
| 5  | Clifford Road              | SAND_0171 | 24 | Reginald Road              | SAND_0154  |
| 6  | Clifton Road               | SAND_0209 | 25 | Sandwell Road              | SAND_0275  |
| 7  | Dawson Street              | SAND_0172 | 26 | Slaithwaite Road           | SAND_0271  |
| 8  | Ethel Street               | SAND_0134 | 27 | Spring Walk                | SAND_0114b |
| 9  | Farm Road                  | SAND_0135 | 28 | Terrace Street             | SAND_0231  |
| 10 | Foley Street               | SAND_0291 | 29 | The Uplands                | SAND_0207  |
| 11 | Gate Street                | SAND_0220 | 30 | Trinity Street/Mary Road   | SAND_0267  |
| 12 | Gladys Road                | SAND_0153 | 31 | Upper St. Mary's Road      | SAND_0010c |
| 13 | Green Street               | SAND_0212 | 32 | Vicar Street               | SAND_0230  |
| 14 | Heath Street               | SAND_0080 | 33 | Vince Street               | SAND_0174  |
| 15 | Long Hyde Road             | SAND_0022 | 34 | Westbourne Road            | SAND_0040b |
| 16 | Merrivale Road - Upper     | SAND_0157 | 35 | Westfield Road             | SAND_0198  |
| 17 | Merrivale Road/Linden Road | SAND 0159 | 36 | Wilson/Sycamore Road       | SAND 0182  |