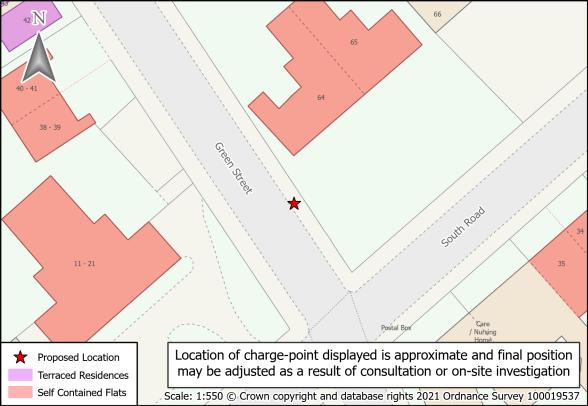

| 1  | Barrs Street               | SAND_0132 | 20 | Merrivale Road/Talbot Road | SAND_0158  |
|----|----------------------------|-----------|----|----------------------------|------------|
| 2  | Capethorn Road             | SAND_0177 | 21 | Milcote Road               | SAND_0021  |
| 3  | Church Street North        | SAND_0062 | 22 | North Street               | SAND_0211  |
| 4  | Church Street South        | SAND_0061 | 23 | Park Road                  | SAND_0018  |
| 5  | Clifford Road              | SAND_0171 | 24 | Reginald Road              | SAND_0154  |
| 6  | Clifton Road               | SAND_0209 | 25 | Sandwell Road              | SAND_0275  |
| 7  | Dawson Street              | SAND_0172 | 26 | Slaithwaite Road           | SAND_0271  |
| 8  | Ethel Street               | SAND_0134 | 27 | Spring Walk                | SAND_0114b |
| 9  | Farm Road                  | SAND_0135 | 28 | Terrace Street             | SAND_0231  |
| 10 | Foley Street               | SAND_0291 | 29 | The Uplands                | SAND_0207  |
| 11 | Gate Street                | SAND_0220 | 30 | Trinity Street/Mary Road   | SAND_0267  |
| 12 | Gladys Road                | SAND_0153 | 31 | Upper St. Mary's Road      | SAND_0010c |
| 13 | Green Street               | SAND_0212 | 32 | Vicar Street               | SAND_0230  |
| 14 | Heath Street               | SAND_0080 | 33 | Vince Street               | SAND_0174  |
| 15 | Long Hyde Road             | SAND_0022 | 34 | Westbourne Road            | SAND_0040b |
| 16 | Merrivale Road - Upper     | SAND_0157 | 35 | Westfield Road             | SAND_0198  |
| 17 | Merrivale Road/Linden Road | SAND 0159 | 36 | Wilson/Sycamore Road       | SAND 0182  |