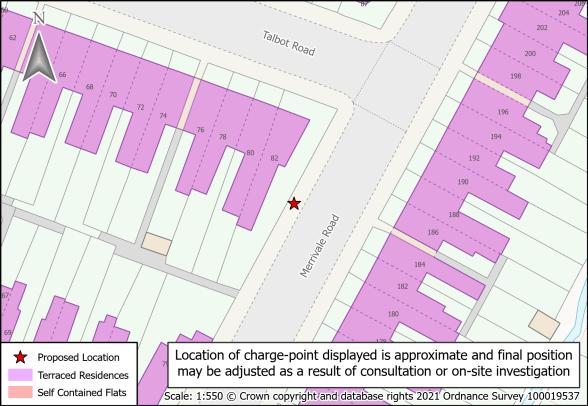

| 1  | Barrs Street               | SAND_0132 | 20 | Merrivale Road/Talbot Road | SAND_0158  |
|----|----------------------------|-----------|----|----------------------------|------------|
| 2  | Capethorn Road             | SAND_0177 | 21 | Milcote Road               | SAND_0021  |
| 3  | Church Street North        | SAND_0062 | 22 | North Street               | SAND_0211  |
| 4  | Church Street South        | SAND_0061 | 23 | Park Road                  | SAND_0018  |
| 5  | Clifford Road              | SAND_0171 | 24 | Reginald Road              | SAND_0154  |
| 6  | Clifton Road               | SAND_0209 | 25 | Sandwell Road              | SAND_0275  |
| 7  | Dawson Street              | SAND_0172 | 26 | Slaithwaite Road           | SAND_0271  |
| 8  | Ethel Street               | SAND_0134 | 27 | Spring Walk                | SAND_0114b |
| 9  | Farm Road                  | SAND_0135 | 28 | Terrace Street             | SAND_0231  |
| 10 | Foley Street               | SAND_0291 | 29 | The Uplands                | SAND_0207  |
| 11 | Gate Street                | SAND_0220 | 30 | Trinity Street/Mary Road   | SAND_0267  |
| 12 | Gladys Road                | SAND_0153 | 31 | Upper St. Mary's Road      | SAND_0010c |
| 13 | Green Street               | SAND_0212 | 32 | Vicar Street               | SAND_0230  |
| 14 | Heath Street               | SAND_0080 | 33 | Vince Street               | SAND_0174  |
| 15 | Long Hyde Road             | SAND_0022 | 34 | Westbourne Road            | SAND_0040b |
| 16 | Merrivale Road - Upper     | SAND_0157 | 35 | Westfield Road             | SAND_0198  |
| 17 | Merrivale Road/Linden Road | SAND 0159 | 36 | Wilson/Sycamore Road       | SAND 0182  |