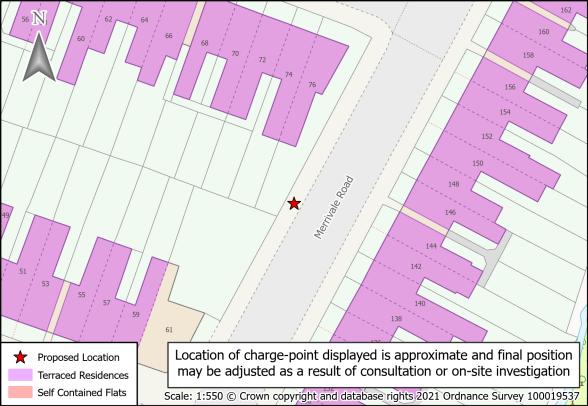

| 1  | Barrs Street               | SAND_0132 | 20 | Merrivale Road/Talbot Road | SAND_0158  |
|----|----------------------------|-----------|----|----------------------------|------------|
| 2  | Capethorn Road             | SAND_0177 | 21 | Milcote Road               | SAND_0021  |
| 3  | Church Street North        | SAND_0062 | 22 | North Street               | SAND_0211  |
| 4  | Church Street South        | SAND_0061 | 23 | Park Road                  | SAND_0018  |
| 5  | Clifford Road              | SAND_0171 | 24 | Reginald Road              | SAND_0154  |
| 6  | Clifton Road               | SAND_0209 | 25 | Sandwell Road              | SAND_0275  |
| 7  | Dawson Street              | SAND_0172 | 26 | Slaithwaite Road           | SAND_0271  |
| 8  | Ethel Street               | SAND_0134 | 27 | Spring Walk                | SAND_0114b |
| 9  | Farm Road                  | SAND_0135 | 28 | Terrace Street             | SAND_0231  |
| 10 | Foley Street               | SAND_0291 | 29 | The Uplands                | SAND_0207  |
| 11 | Gate Street                | SAND_0220 | 30 | Trinity Street/Mary Road   | SAND_0267  |
| 12 | Gladys Road                | SAND_0153 | 31 | Upper St. Mary's Road      | SAND_0010c |
| 13 | Green Street               | SAND_0212 | 32 | Vicar Street               | SAND_0230  |
| 14 | Heath Street               | SAND_0080 | 33 | Vince Street               | SAND_0174  |
| 15 | Long Hyde Road             | SAND_0022 | 34 | Westbourne Road            | SAND_0040b |
| 16 | Merrivale Road - Upper     | SAND_0157 | 35 | Westfield Road             | SAND_0198  |
| 17 | Merrivale Road/Linden Road | SAND 0159 | 36 | Wilson/Sycamore Road       | SAND 0182  |