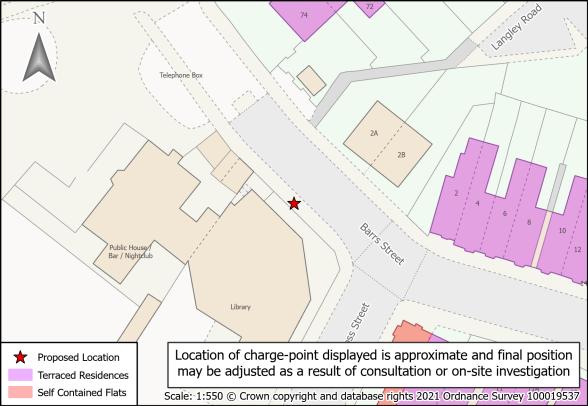

| 1  | Barrs Street               | SAND_0132 | 20 | Merrivale Road/Talbot Road | SAND_0158  |
|----|----------------------------|-----------|----|----------------------------|------------|
| 2  | Capethorn Road             | SAND_0177 | 21 | Milcote Road               | SAND_0021  |
| 3  | Church Street North        | SAND_0062 | 22 | North Street               | SAND_0211  |
| 4  | Church Street South        | SAND_0061 | 23 | Park Road                  | SAND_0018  |
| 5  | Clifford Road              | SAND_0171 | 24 | Reginald Road              | SAND_0154  |
| 6  | Clifton Road               | SAND_0209 | 25 | Sandwell Road              | SAND_0275  |
| 7  | Dawson Street              | SAND_0172 | 26 | Slaithwaite Road           | SAND_0271  |
| 8  | Ethel Street               | SAND_0134 | 27 | Spring Walk                | SAND_0114b |
| 9  | Farm Road                  | SAND_0135 | 28 | Terrace Street             | SAND_0231  |
| 10 | Foley Street               | SAND_0291 | 29 | The Uplands                | SAND_0207  |
| 11 | Gate Street                | SAND_0220 | 30 | Trinity Street/Mary Road   | SAND_0267  |
| 12 | Gladys Road                | SAND_0153 | 31 | Upper St. Mary's Road      | SAND_0010c |
| 13 | Green Street               | SAND_0212 | 32 | Vicar Street               | SAND_0230  |
| 14 | Heath Street               | SAND_0080 | 33 | Vince Street               | SAND_0174  |
| 15 | Long Hyde Road             | SAND_0022 | 34 | Westbourne Road            | SAND_0040b |
| 16 | Merrivale Road - Upper     | SAND_0157 | 35 | Westfield Road             | SAND_0198  |
| 17 | Merrivale Road/Linden Road | SAND 0159 | 36 | Wilson/Sycamore Road       | SAND 0182  |