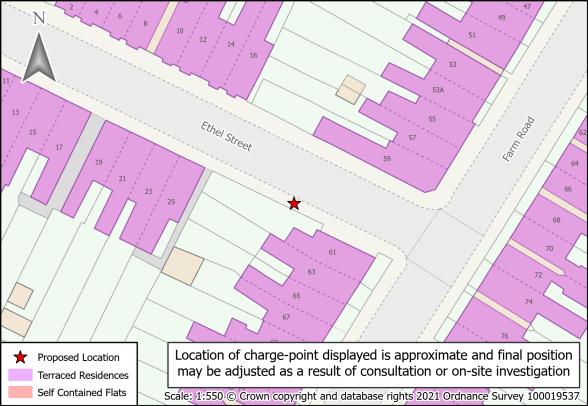

| 1  | Barrs Street               | SAND_0132 | 20 | Merrivale Road/Talbot Road | SAND_0158  |
|----|----------------------------|-----------|----|----------------------------|------------|
| 2  | Capethorn Road             | SAND_0177 | 21 | Milcote Road               | SAND_0021  |
| 3  | Church Street North        | SAND_0062 | 22 | North Street               | SAND_0211  |
| 4  | Church Street South        | SAND_0061 | 23 | Park Road                  | SAND_0018  |
| 5  | Clifford Road              | SAND_0171 | 24 | Reginald Road              | SAND_0154  |
| 6  | Clifton Road               | SAND_0209 | 25 | Sandwell Road              | SAND_0275  |
| 7  | Dawson Street              | SAND_0172 | 26 | Slaithwaite Road           | SAND_0271  |
| 8  | Ethel Street               | SAND_0134 | 27 | Spring Walk                | SAND_0114b |
| 9  | Farm Road                  | SAND_0135 | 28 | Terrace Street             | SAND_0231  |
| 10 | Foley Street               | SAND_0291 | 29 | The Uplands                | SAND_0207  |
| 11 | Gate Street                | SAND_0220 | 30 | Trinity Street/Mary Road   | SAND_0267  |
| 12 | Gladys Road                | SAND_0153 | 31 | Upper St. Mary's Road      | SAND_0010c |
| 13 | Green Street               | SAND_0212 | 32 | Vicar Street               | SAND_0230  |
| 14 | Heath Street               | SAND_0080 | 33 | Vince Street               | SAND_0174  |
| 15 | Long Hyde Road             | SAND_0022 | 34 | Westbourne Road            | SAND_0040b |
| 16 | Merrivale Road - Upper     | SAND_0157 | 35 | Westfield Road             | SAND_0198  |
| 17 | Merrivale Road/Linden Road | SAND 0159 | 36 | Wilson/Sycamore Road       | SAND 0182  |