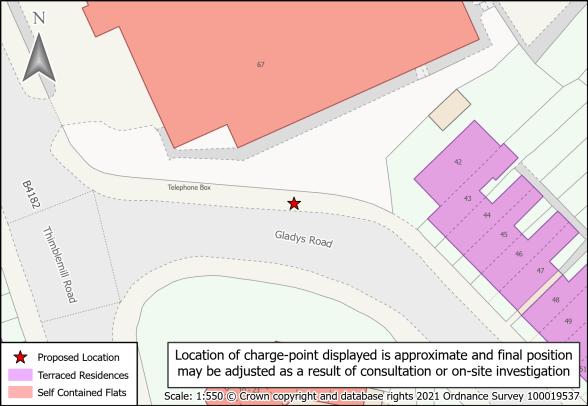

Mary Road   | SAND_0267  |
| 12 | Gladys Road                | SAND_0153 | 31 | Upper St. Mary's Road      | SAND_0010c |
| 13 | Green Street               | SAND_0212 | 32 | Vicar Street               | SAND_0230  |
| 14 | Heath Street               | SAND_0080 | 33 | Vince Street               | SAND_0174  |
| 15 | Long Hyde Road             | SAND_0022 | 34 | Westbourne Road            | SAND_0040b |
| 16 | Merrivale Road - Upper     | SAND_0157 | 35 | Westfield Road             | SAND_0198  |
| 17 | Merrivale Road/Linden Road | SAND 0159 | 36 | Wilson/Sycamore Road       | SAND 0182  |

Page Site Name

**Woodward Street** 

Reference

SAND\_0272

Reference

SAND\_0157b

SAND\_0160

Page Site Name

18

Merrivale Road/Marlborough Road

Merrivale Road/Richmond Road