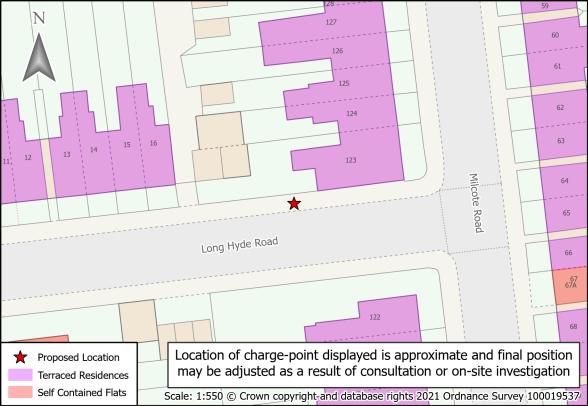

| 1  | Barrs Street               | SAND_0132 | 20 | Merrivale Road/Talbot Road | SAND_0158  |
|----|----------------------------|-----------|----|----------------------------|------------|
| 2  | Capethorn Road             | SAND_0177 | 21 | Milcote Road               | SAND_0021  |
| 3  | Church Street North        | SAND_0062 | 22 | North Street               | SAND_0211  |
| 4  | Church Street South        | SAND_0061 | 23 | Park Road                  | SAND_0018  |
| 5  | Clifford Road              | SAND_0171 | 24 | Reginald Road              | SAND_0154  |
| 6  | Clifton Road               | SAND_0209 | 25 | Sandwell Road              | SAND_0275  |
| 7  | Dawson Street              | SAND_0172 | 26 | Slaithwaite Road           | SAND_0271  |
| 8  | Ethel Street               | SAND_0134 | 27 | Spring Walk                | SAND_0114b |
| 9  | Farm Road                  | SAND_0135 | 28 | Terrace Street             | SAND_0231  |
| 10 | Foley Street               | SAND_0291 | 29 | The Uplands                | SAND_0207  |
| 11 | Gate Street                | SAND_0220 | 30 | Trinity Street/Mary Road   | SAND_0267  |
| 12 | Gladys Road                | SAND_0153 | 31 | Upper St. Mary's Road      | SAND_0010c |
| 13 | Green Street               | SAND_0212 | 32 | Vicar Street               | SAND_0230  |
| 14 | Heath Street               | SAND_0080 | 33 | Vince Street               | SAND_0174  |
| 15 | Long Hyde Road             | SAND_0022 | 34 | Westbourne Road            | SAND_0040b |
| 16 | Merrivale Road - Upper     | SAND_0157 | 35 | Westfield Road             | SAND_0198  |
| 17 | Merrivale Road/Linden Road | SAND 0159 | 36 | Wilson/Sycamore Road       | SAND 0182  |