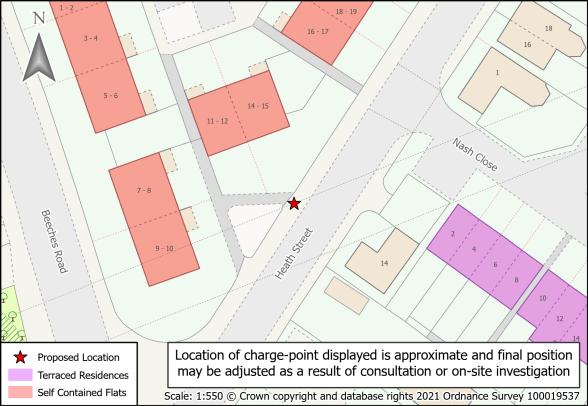

| 1  | Barrs Street               | SAND_0132 | 20 | Merrivale Road/Talbot Road | SAND_0158  |
|----|----------------------------|-----------|----|----------------------------|------------|
| 2  | Capethorn Road             | SAND_0177 | 21 | Milcote Road               | SAND_0021  |
| 3  | Church Street North        | SAND_0062 | 22 | North Street               | SAND_0211  |
| 4  | Church Street South        | SAND_0061 | 23 | Park Road                  | SAND_0018  |
| 5  | Clifford Road              | SAND_0171 | 24 | Reginald Road              | SAND_0154  |
| 6  | Clifton Road               | SAND_0209 | 25 | Sandwell Road              | SAND_0275  |
| 7  | Dawson Street              | SAND_0172 | 26 | Slaithwaite Road           | SAND_0271  |
| 8  | Ethel Street               | SAND_0134 | 27 | Spring Walk                | SAND_0114b |
| 9  | Farm Road                  | SAND_0135 | 28 | Terrace Street             | SAND_0231  |
| 10 | Foley Street               | SAND_0291 | 29 | The Uplands                | SAND_0207  |
| 11 | Gate Street                | SAND_0220 | 30 | Trinity Street/Mary Road   | SAND_0267  |
| 12 | Gladys Road                | SAND_0153 | 31 | Upper St. Mary's Road      | SAND_0010c |
| 13 | Green Street               | SAND_0212 | 32 | Vicar Street               | SAND_0230  |
| 14 | Heath Street               | SAND_0080 | 33 | Vince Street               | SAND_0174  |
| 15 | Long Hyde Road             | SAND_0022 | 34 | Westbourne Road            | SAND_0040b |
| 16 | Merrivale Road - Upper     | SAND_0157 | 35 | Westfield Road             | SAND_0198  |
| 17 | Merrivale Road/Linden Road | SAND 0159 | 36 | Wilson/Sycamore Road       | SAND 0182  |