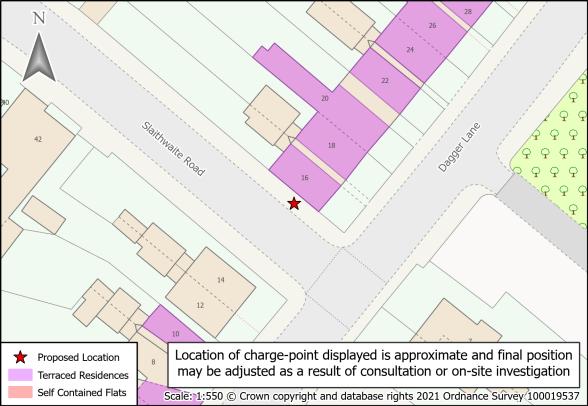

12 | Gladys Road                | SAND_0153 | 31 | Upper St. Mary's Road      | SAND_0010c |
| 13 | Green Street               | SAND_0212 | 32 | Vicar Street               | SAND_0230  |
| 14 | Heath Street               | SAND_0080 | 33 | Vince Street               | SAND_0174  |
| 15 | Long Hyde Road             | SAND_0022 | 34 | Westbourne Road            | SAND_0040b |
| 16 | Merrivale Road - Upper     | SAND_0157 | 35 | Westfield Road             | SAND_0198  |
| 17 | Merrivale Road/Linden Road | SAND 0159 | 36 | Wilson/Sycamore Road       | SAND 0182  |

Page Site Name

**Woodward Street** 

Reference

SAND\_0272

Reference

SAND\_0157b

SAND\_0160

Page Site Name

18

Merrivale Road/Marlborough Road

Merrivale Road/Richmond Road