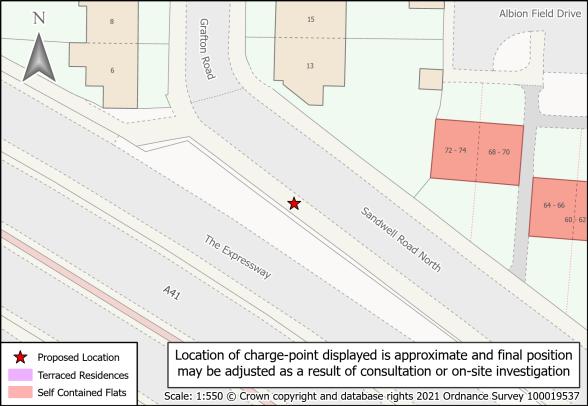

| 12 | Gladys Road                | SAND_0153 | 31 | Upper St. Mary's Road      | SAND_0010c |
| 13 | Green Street               | SAND_0212 | 32 | Vicar Street               | SAND_0230  |
| 14 | Heath Street               | SAND_0080 | 33 | Vince Street               | SAND_0174  |
| 15 | Long Hyde Road             | SAND_0022 | 34 | Westbourne Road            | SAND_0040b |
| 16 | Merrivale Road - Upper     | SAND_0157 | 35 | Westfield Road             | SAND_0198  |
| 17 | Merrivale Road/Linden Road | SAND 0159 | 36 | Wilson/Sycamore Road       | SAND 0182  |

Page Site Name

**Woodward Street** 

Reference

SAND\_0272

Reference

SAND\_0157b

SAND\_0160

Page Site Name

18

Merrivale Road/Marlborough Road

Merrivale Road/Richmond Road