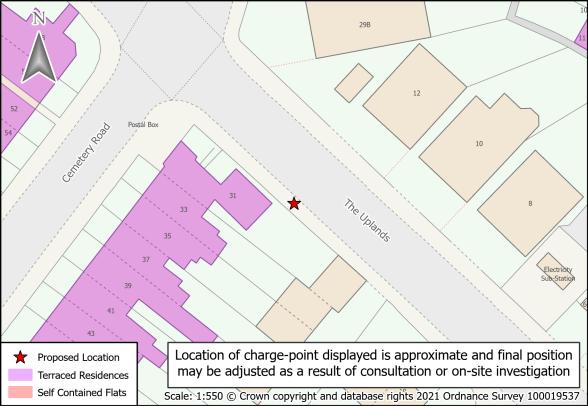

| 1  | Barrs Street               | SAND_0132 | 20 | Merrivale Road/Talbot Road | SAND_0158  |
|----|----------------------------|-----------|----|----------------------------|------------|
| 2  | Capethorn Road             | SAND_0177 | 21 | Milcote Road               | SAND_0021  |
| 3  | Church Street North        | SAND_0062 | 22 | North Street               | SAND_0211  |
| 4  | Church Street South        | SAND_0061 | 23 | Park Road                  | SAND_0018  |
| 5  | Clifford Road              | SAND_0171 | 24 | Reginald Road              | SAND_0154  |
| 6  | Clifton Road               | SAND_0209 | 25 | Sandwell Road              | SAND_0275  |
| 7  | Dawson Street              | SAND_0172 | 26 | Slaithwaite Road           | SAND_0271  |
| 8  | Ethel Street               | SAND_0134 | 27 | Spring Walk                | SAND_0114b |
| 9  | Farm Road                  | SAND_0135 | 28 | Terrace Street             | SAND_0231  |
| 10 | Foley Street               | SAND_0291 | 29 | The Uplands                | SAND_0207  |
| 11 | Gate Street                | SAND_0220 | 30 | Trinity Street/Mary Road   | SAND_0267  |
| 12 | Gladys Road                | SAND_0153 | 31 | Upper St. Mary's Road      | SAND_0010c |
| 13 | Green Street               | SAND_0212 | 32 | Vicar Street               | SAND_0230  |
| 14 | Heath Street               | SAND_0080 | 33 | Vince Street               | SAND_0174  |
| 15 | Long Hyde Road             | SAND_0022 | 34 | Westbourne Road            | SAND_0040b |
| 16 | Merrivale Road - Upper     | SAND_0157 | 35 | Westfield Road             | SAND_0198  |
| 17 | Merrivale Road/Linden Road | SAND 0159 | 36 | Wilson/Sycamore Road       | SAND 0182  |