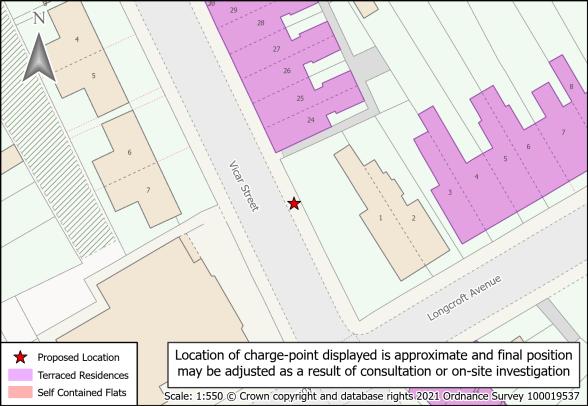

| 1  | Barrs Street               | SAND_0132 | 20 | Merrivale Road/Talbot Road | SAND_0158  |
|----|----------------------------|-----------|----|----------------------------|------------|
| 2  | Capethorn Road             | SAND_0177 | 21 | Milcote Road               | SAND_0021  |
| 3  | Church Street North        | SAND_0062 | 22 | North Street               | SAND_0211  |
| 4  | Church Street South        | SAND_0061 | 23 | Park Road                  | SAND_0018  |
| 5  | Clifford Road              | SAND_0171 | 24 | Reginald Road              | SAND_0154  |
| 6  | Clifton Road               | SAND_0209 | 25 | Sandwell Road              | SAND_0275  |
| 7  | Dawson Street              | SAND_0172 | 26 | Slaithwaite Road           | SAND_0271  |
| 8  | Ethel Street               | SAND_0134 | 27 | Spring Walk                | SAND_0114b |
| 9  | Farm Road                  | SAND_0135 | 28 | Terrace Street             | SAND_0231  |
| 10 | Foley Street               | SAND_0291 | 29 | The Uplands                | SAND_0207  |
| 11 | Gate Street                | SAND_0220 | 30 | Trinity Street/Mary Road   | SAND_0267  |
| 12 | Gladys Road                | SAND_0153 | 31 | Upper St. Mary's Road      | SAND_0010c |
| 13 | Green Street               | SAND_0212 | 32 | Vicar Street               | SAND_0230  |
| 14 | Heath Street               | SAND_0080 | 33 | Vince Street               | SAND_0174  |
| 15 | Long Hyde Road             | SAND_0022 | 34 | Westbourne Road            | SAND_0040b |
| 16 | Merrivale Road - Upper     | SAND_0157 | 35 | Westfield Road             | SAND_0198  |
| 17 | Merrivale Road/Linden Road | SAND 0159 | 36 | Wilson/Sycamore Road       | SAND 0182  |