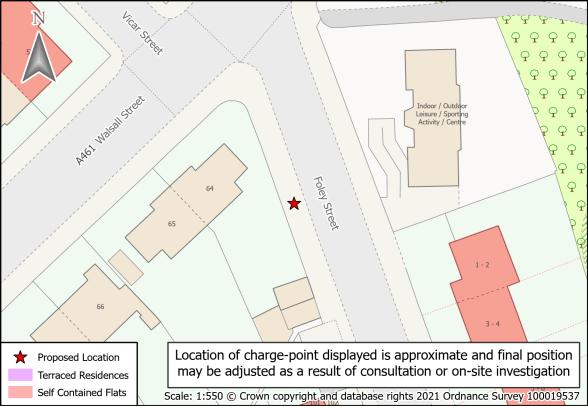

eet/Mary Road   | SAND_0267  |
| 12 | Gladys Road                | SAND_0153 | 31 | Upper St. Mary's Road      | SAND_0010c |
| 13 | Green Street               | SAND_0212 | 32 | Vicar Street               | SAND_0230  |
| 14 | Heath Street               | SAND_0080 | 33 | Vince Street               | SAND_0174  |
| 15 | Long Hyde Road             | SAND_0022 | 34 | Westbourne Road            | SAND_0040b |
| 16 | Merrivale Road - Upper     | SAND_0157 | 35 | Westfield Road             | SAND_0198  |
| 17 | Merrivale Road/Linden Road | SAND 0159 | 36 | Wilson/Sycamore Road       | SAND 0182  |

Page Site Name

**Woodward Street** 

Reference

SAND\_0272

Reference

SAND\_0157b

SAND\_0160

Page Site Name

18

Merrivale Road/Marlborough Road

Merrivale Road/Richmond Road