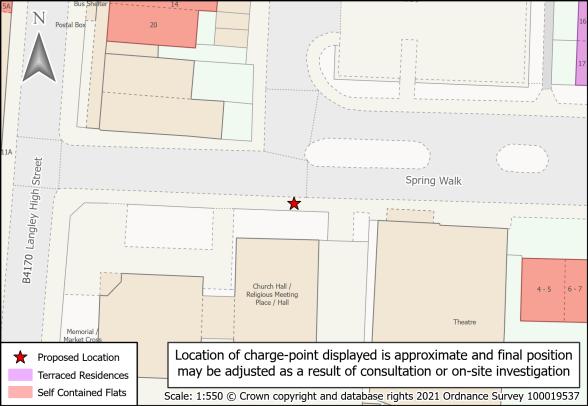

2 | Gladys Road                | SAND_0153 | 31 | Upper St. Mary's Road      | SAND_0010c |
| 13 | Green Street               | SAND_0212 | 32 | Vicar Street               | SAND_0230  |
| 14 | Heath Street               | SAND_0080 | 33 | Vince Street               | SAND_0174  |
| 15 | Long Hyde Road             | SAND_0022 | 34 | Westbourne Road            | SAND_0040b |
| 16 | Merrivale Road - Upper     | SAND_0157 | 35 | Westfield Road             | SAND_0198  |
| 17 | Merrivale Road/Linden Road | SAND 0159 | 36 | Wilson/Sycamore Road       | SAND 0182  |

Page Site Name

**Woodward Street** 

Reference

SAND\_0272

Reference

SAND\_0157b

SAND\_0160

Page Site Name

18

Merrivale Road/Marlborough Road

Merrivale Road/Richmond Road