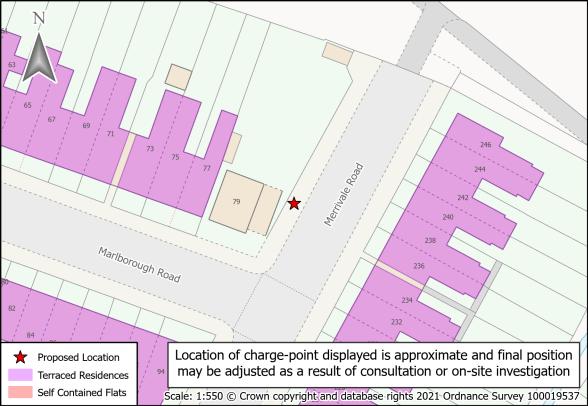

d   | SAND_0267  |
| 12 | Gladys Road                | SAND_0153 | 31 | Upper St. Mary's Road      | SAND_0010c |
| 13 | Green Street               | SAND_0212 | 32 | Vicar Street               | SAND_0230  |
| 14 | Heath Street               | SAND_0080 | 33 | Vince Street               | SAND_0174  |
| 15 | Long Hyde Road             | SAND_0022 | 34 | Westbourne Road            | SAND_0040b |
| 16 | Merrivale Road - Upper     | SAND_0157 | 35 | Westfield Road             | SAND_0198  |
| 17 | Merrivale Road/Linden Road | SAND 0159 | 36 | Wilson/Sycamore Road       | SAND 0182  |

Page Site Name

**Woodward Street** 

Reference

SAND\_0272

Reference

SAND\_0157b

SAND\_0160

Page Site Name

18

Merrivale Road/Marlborough Road

Merrivale Road/Richmond Road