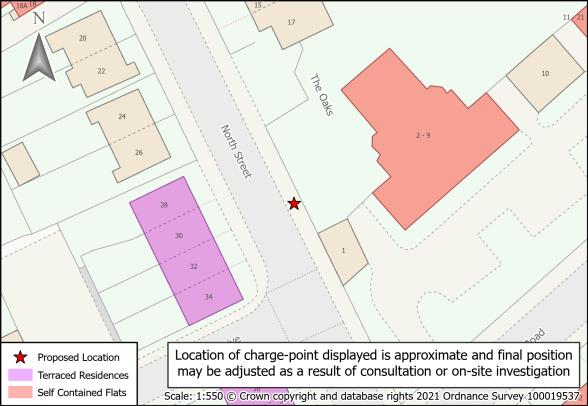

| 1  | Barrs Street               | SAND_0132 | 20 | Merrivale Road/Talbot Road | SAND_0158  |
|----|----------------------------|-----------|----|----------------------------|------------|
| 2  | Capethorn Road             | SAND_0177 | 21 | Milcote Road               | SAND_0021  |
| 3  | Church Street North        | SAND_0062 | 22 | North Street               | SAND_0211  |
| 4  | Church Street South        | SAND_0061 | 23 | Park Road                  | SAND_0018  |
| 5  | Clifford Road              | SAND_0171 | 24 | Reginald Road              | SAND_0154  |
| 6  | Clifton Road               | SAND_0209 | 25 | Sandwell Road              | SAND_0275  |
| 7  | Dawson Street              | SAND_0172 | 26 | Slaithwaite Road           | SAND_0271  |
| 8  | Ethel Street               | SAND_0134 | 27 | Spring Walk                | SAND_0114b |
| 9  | Farm Road                  | SAND_0135 | 28 | Terrace Street             | SAND_0231  |
| 10 | Foley Street               | SAND_0291 | 29 | The Uplands                | SAND_0207  |
| 11 | Gate Street                | SAND_0220 | 30 | Trinity Street/Mary Road   | SAND_0267  |
| 12 | Gladys Road                | SAND_0153 | 31 | Upper St. Mary's Road      | SAND_0010c |
| 13 | Green Street               | SAND_0212 | 32 | Vicar Street               | SAND_0230  |
| 14 | Heath Street               | SAND_0080 | 33 | Vince Street               | SAND_0174  |
| 15 | Long Hyde Road             | SAND_0022 | 34 | Westbourne Road            | SAND_0040b |
| 16 | Merrivale Road - Upper     | SAND_0157 | 35 | Westfield Road             | SAND_0198  |
| 17 | Merrivale Road/Linden Road | SAND 0159 | 36 | Wilson/Sycamore Road       | SAND 0182  |