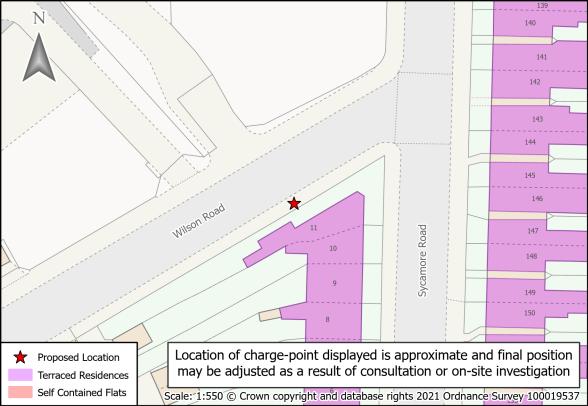

| 1  | Barrs Street               | SAND_0132 | 20 | Merrivale Road/Talbot Road | SAND_0158  |
|----|----------------------------|-----------|----|----------------------------|------------|
| 2  | Capethorn Road             | SAND_0177 | 21 | Milcote Road               | SAND_0021  |
| 3  | Church Street North        | SAND_0062 | 22 | North Street               | SAND_0211  |
| 4  | Church Street South        | SAND_0061 | 23 | Park Road                  | SAND_0018  |
| 5  | Clifford Road              | SAND_0171 | 24 | Reginald Road              | SAND_0154  |
| 6  | Clifton Road               | SAND_0209 | 25 | Sandwell Road              | SAND_0275  |
| 7  | Dawson Street              | SAND_0172 | 26 | Slaithwaite Road           | SAND_0271  |
| 8  | Ethel Street               | SAND_0134 | 27 | Spring Walk                | SAND_0114b |
| 9  | Farm Road                  | SAND_0135 | 28 | Terrace Street             | SAND_0231  |
| 10 | Foley Street               | SAND_0291 | 29 | The Uplands                | SAND_0207  |
| 11 | Gate Street                | SAND_0220 | 30 | Trinity Street/Mary Road   | SAND_0267  |
| 12 | Gladys Road                | SAND_0153 | 31 | Upper St. Mary's Road      | SAND_0010c |
| 13 | Green Street               | SAND_0212 | 32 | Vicar Street               | SAND_0230  |
| 14 | Heath Street               | SAND_0080 | 33 | Vince Street               | SAND_0174  |
| 15 | Long Hyde Road             | SAND_0022 | 34 | Westbourne Road            | SAND_0040b |
| 16 | Merrivale Road - Upper     | SAND_0157 | 35 | Westfield Road             | SAND_0198  |
| 17 | Merrivale Road/Linden Road | SAND 0159 | 36 | Wilson/Sycamore Road       | SAND 0182  |