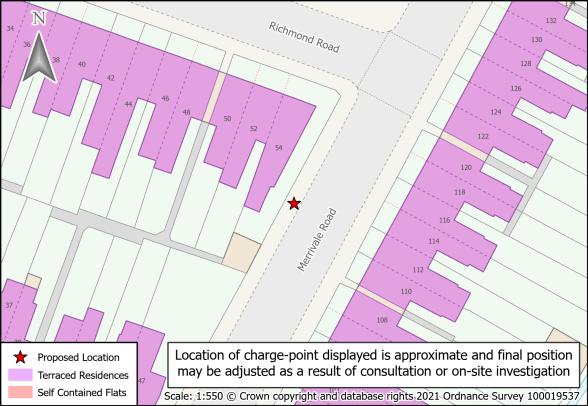

SAND_0267  |
| 12 | Gladys Road                | SAND_0153 | 31 | Upper St. Mary's Road      | SAND_0010c |
| 13 | Green Street               | SAND_0212 | 32 | Vicar Street               | SAND_0230  |
| 14 | Heath Street               | SAND_0080 | 33 | Vince Street               | SAND_0174  |
| 15 | Long Hyde Road             | SAND_0022 | 34 | Westbourne Road            | SAND_0040b |
| 16 | Merrivale Road - Upper     | SAND_0157 | 35 | Westfield Road             | SAND_0198  |
| 17 | Merrivale Road/Linden Road | SAND 0159 | 36 | Wilson/Sycamore Road       | SAND 0182  |

Page Site Name

**Woodward Street** 

Reference

SAND\_0272

Reference

SAND\_0157b

SAND\_0160

Page Site Name

18

Merrivale Road/Marlborough Road

Merrivale Road/Richmond Road