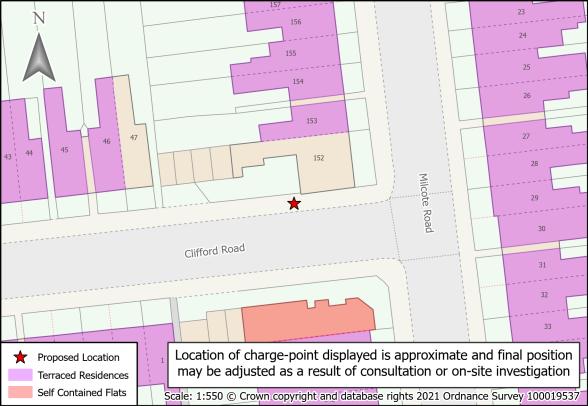

| 1  | Barrs Street               | SAND_0132 | 20 | Merrivale Road/Talbot Road | SAND_0158  |
|----|----------------------------|-----------|----|----------------------------|------------|
| 2  | Capethorn Road             | SAND_0177 | 21 | Milcote Road               | SAND_0021  |
| 3  | Church Street North        | SAND_0062 | 22 | North Street               | SAND_0211  |
| 4  | Church Street South        | SAND_0061 | 23 | Park Road                  | SAND_0018  |
| 5  | Clifford Road              | SAND_0171 | 24 | Reginald Road              | SAND_0154  |
| 6  | Clifton Road               | SAND_0209 | 25 | Sandwell Road              | SAND_0275  |
| 7  | Dawson Street              | SAND_0172 | 26 | Slaithwaite Road           | SAND_0271  |
| 8  | Ethel Street               | SAND_0134 | 27 | Spring Walk                | SAND_0114b |
| 9  | Farm Road                  | SAND_0135 | 28 | Terrace Street             | SAND_0231  |
| 10 | Foley Street               | SAND_0291 | 29 | The Uplands                | SAND_0207  |
| 11 | Gate Street                | SAND_0220 | 30 | Trinity Street/Mary Road   | SAND_0267  |
| 12 | Gladys Road                | SAND_0153 | 31 | Upper St. Mary's Road      | SAND_0010c |
| 13 | Green Street               | SAND_0212 | 32 | Vicar Street               | SAND_0230  |
| 14 | Heath Street               | SAND_0080 | 33 | Vince Street               | SAND_0174  |
| 15 | Long Hyde Road             | SAND_0022 | 34 | Westbourne Road            | SAND_0040b |
| 16 | Merrivale Road - Upper     | SAND_0157 | 35 | Westfield Road             | SAND_0198  |
| 17 | Merrivale Road/Linden Road | SAND 0159 | 36 | Wilson/Sycamore Road       | SAND 0182  |