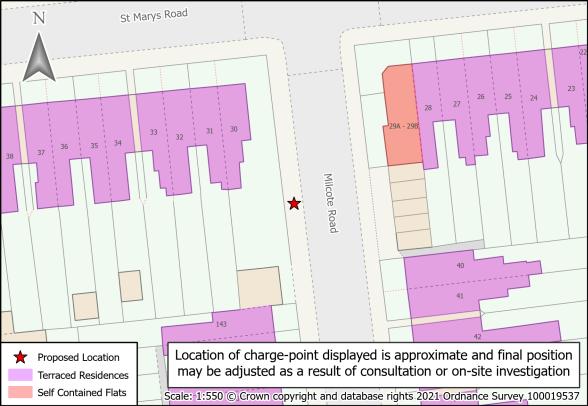

| 1  | Barrs Street               | SAND_0132 | 20 | Merrivale Road/Talbot Road | SAND_0158  |
|----|----------------------------|-----------|----|----------------------------|------------|
| 2  | Capethorn Road             | SAND_0177 | 21 | Milcote Road               | SAND_0021  |
| 3  | Church Street North        | SAND_0062 | 22 | North Street               | SAND_0211  |
| 4  | Church Street South        | SAND_0061 | 23 | Park Road                  | SAND_0018  |
| 5  | Clifford Road              | SAND_0171 | 24 | Reginald Road              | SAND_0154  |
| 6  | Clifton Road               | SAND_0209 | 25 | Sandwell Road              | SAND_0275  |
| 7  | Dawson Street              | SAND_0172 | 26 | Slaithwaite Road           | SAND_0271  |
| 8  | Ethel Street               | SAND_0134 | 27 | Spring Walk                | SAND_0114b |
| 9  | Farm Road                  | SAND_0135 | 28 | Terrace Street             | SAND_0231  |
| 10 | Foley Street               | SAND_0291 | 29 | The Uplands                | SAND_0207  |
| 11 | Gate Street                | SAND_0220 | 30 | Trinity Street/Mary Road   | SAND_0267  |
| 12 | Gladys Road                | SAND_0153 | 31 | Upper St. Mary's Road      | SAND_0010c |
| 13 | Green Street               | SAND_0212 | 32 | Vicar Street               | SAND_0230  |
| 14 | Heath Street               | SAND_0080 | 33 | Vince Street               | SAND_0174  |
| 15 | Long Hyde Road             | SAND_0022 | 34 | Westbourne Road            | SAND_0040b |
| 16 | Merrivale Road - Upper     | SAND_0157 | 35 | Westfield Road             | SAND_0198  |
| 17 | Merrivale Road/Linden Road | SAND 0159 | 36 | Wilson/Sycamore Road       | SAND 0182  |