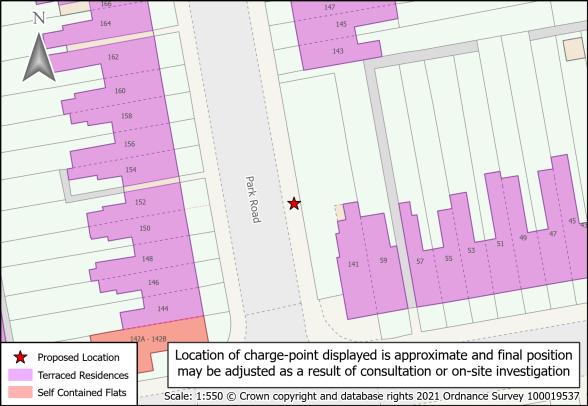

| 1  | Barrs Street               | SAND_0132 | 20 | Merrivale Road/Talbot Road | SAND_0158  |
|----|----------------------------|-----------|----|----------------------------|------------|
| 2  | Capethorn Road             | SAND_0177 | 21 | Milcote Road               | SAND_0021  |
| 3  | Church Street North        | SAND_0062 | 22 | North Street               | SAND_0211  |
| 4  | Church Street South        | SAND_0061 | 23 | Park Road                  | SAND_0018  |
| 5  | Clifford Road              | SAND_0171 | 24 | Reginald Road              | SAND_0154  |
| 6  | Clifton Road               | SAND_0209 | 25 | Sandwell Road              | SAND_0275  |
| 7  | Dawson Street              | SAND_0172 | 26 | Slaithwaite Road           | SAND_0271  |
| 8  | Ethel Street               | SAND_0134 | 27 | Spring Walk                | SAND_0114b |
| 9  | Farm Road                  | SAND_0135 | 28 | Terrace Street             | SAND_0231  |
| 10 | Foley Street               | SAND_0291 | 29 | The Uplands                | SAND_0207  |
| 11 | Gate Street                | SAND_0220 | 30 | Trinity Street/Mary Road   | SAND_0267  |
| 12 | Gladys Road                | SAND_0153 | 31 | Upper St. Mary's Road      | SAND_0010c |
| 13 | Green Street               | SAND_0212 | 32 | Vicar Street               | SAND_0230  |
| 14 | Heath Street               | SAND_0080 | 33 | Vince Street               | SAND_0174  |
| 15 | Long Hyde Road             | SAND_0022 | 34 | Westbourne Road            | SAND_0040b |
| 16 | Merrivale Road - Upper     | SAND_0157 | 35 | Westfield Road             | SAND_0198  |
| 17 | Merrivale Road/Linden Road | SAND 0159 | 36 | Wilson/Sycamore Road       | SAND 0182  |