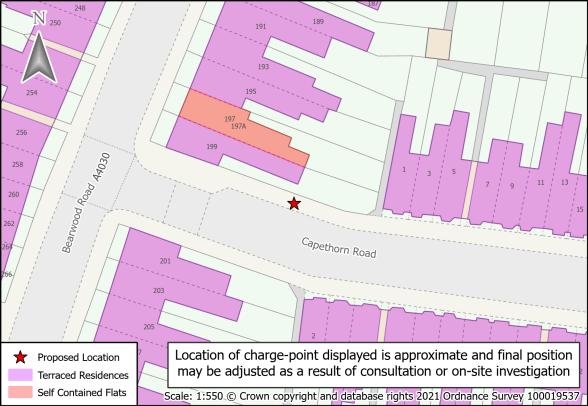

| 1  | Barrs Street               | SAND_0132 | 20 | Merrivale Road/Talbot Road | SAND_0158  |
|----|----------------------------|-----------|----|----------------------------|------------|
| 2  | Capethorn Road             | SAND_0177 | 21 | Milcote Road               | SAND_0021  |
| 3  | Church Street North        | SAND_0062 | 22 | North Street               | SAND_0211  |
| 4  | Church Street South        | SAND_0061 | 23 | Park Road                  | SAND_0018  |
| 5  | Clifford Road              | SAND_0171 | 24 | Reginald Road              | SAND_0154  |
| 6  | Clifton Road               | SAND_0209 | 25 | Sandwell Road              | SAND_0275  |
| 7  | Dawson Street              | SAND_0172 | 26 | Slaithwaite Road           | SAND_0271  |
| 8  | Ethel Street               | SAND_0134 | 27 | Spring Walk                | SAND_0114b |
| 9  | Farm Road                  | SAND_0135 | 28 | Terrace Street             | SAND_0231  |
| 10 | Foley Street               | SAND_0291 | 29 | The Uplands                | SAND_0207  |
| 11 | Gate Street                | SAND_0220 | 30 | Trinity Street/Mary Road   | SAND_0267  |
| 12 | Gladys Road                | SAND_0153 | 31 | Upper St. Mary's Road      | SAND_0010c |
| 13 | Green Street               | SAND_0212 | 32 | Vicar Street               | SAND_0230  |
| 14 | Heath Street               | SAND_0080 | 33 | Vince Street               | SAND_0174  |
| 15 | Long Hyde Road             | SAND_0022 | 34 | Westbourne Road            | SAND_0040b |
| 16 | Merrivale Road - Upper     | SAND_0157 | 35 | Westfield Road             | SAND_0198  |
| 17 | Merrivale Road/Linden Road | SAND 0159 | 36 | Wilson/Sycamore Road       | SAND 0182  |