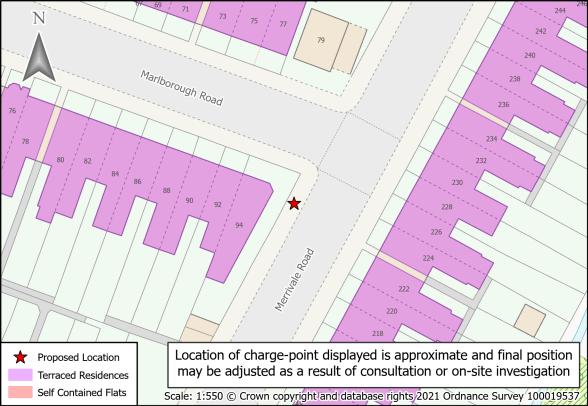

| SAND_0267  |
| 12 | Gladys Road                | SAND_0153 | 31 | Upper St. Mary's Road      | SAND_0010c |
| 13 | Green Street               | SAND_0212 | 32 | Vicar Street               | SAND_0230  |
| 14 | Heath Street               | SAND_0080 | 33 | Vince Street               | SAND_0174  |
| 15 | Long Hyde Road             | SAND_0022 | 34 | Westbourne Road            | SAND_0040b |
| 16 | Merrivale Road - Upper     | SAND_0157 | 35 | Westfield Road             | SAND_0198  |
| 17 | Merrivale Road/Linden Road | SAND 0159 | 36 | Wilson/Sycamore Road       | SAND 0182  |

Page Site Name

**Woodward Street** 

Reference

SAND\_0272

Reference

SAND\_0157b

SAND\_0160

Page Site Name

18

Merrivale Road/Marlborough Road

Merrivale Road/Richmond Road