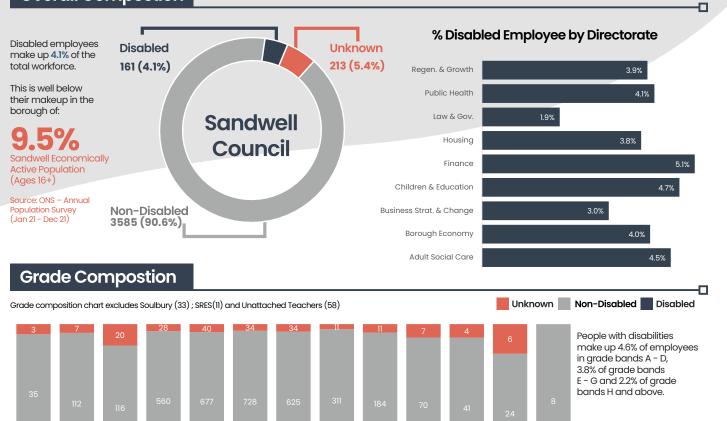

# Sandwell Council

# Workforce Diversity By Disability March 2023



Band H

Band I

Band J

Assitant

Director

Director

Apprentice Band A Band B Band D Band C Band E Band F Band G Age Demographics There is very few employees with



## **Other Key Metrics**

disabilities under the age of 34

63% of Disabled employees

**Average Age** 

Millennials.

#### **New Starters**

50<sub>years</sub>

Disabled

employees





*o***Leavers** 

Disabled employees made up 3.2% of leavers from Sandwell Council last year.

## **Length of Service**

Disabled

15 years 16 years Non-Disabled employees employees

#### 52% Disabled 64% Non-Disabled

**Employee Engagement** 

The 2023 Employee Engagement Survey results indicate a lower overall engagement rate amongst disabled compared to non-disabled employees



п

Produced by HR Services - December 2023