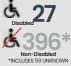

#### **New Starters**

50<sub>years</sub>

Disabled

employees

*o***Leavers** 

Disabled employees made up 3.2% of leavers from Sandwell Council last year.