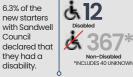

#### **New Starters**

50<sub>years</sub>

Disabled

employees

*o***Leavers** 

Disabled employees made up 3.2% of leavers from Sandwell Council last year.