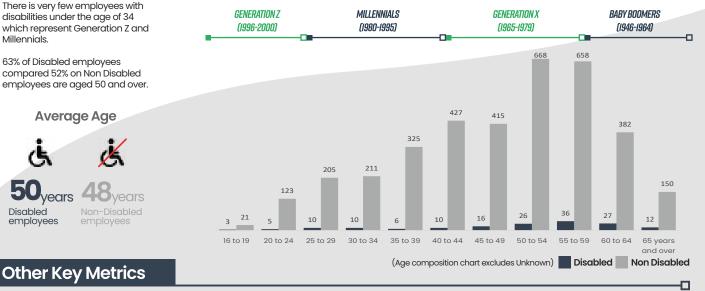

# Workforce Diversity By Disability March 2023

Band H

Band I

Band J

Assitant

Director

Director

Apprentice Band A Band B Band D Band C Band E Band F Band G Age Demographics There is very few employees with

## **Other Key Metrics**

disabilities under the age of 34

63% of Disabled employees

**Average Age** 

Millennials.