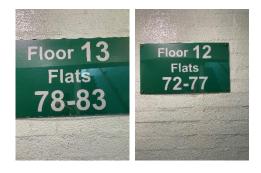

#### Tolerable

| Section 11 | Fire Fighting Equipment There is a fire hydrant adjacent the front main entrance.                                                                                                                                                                                                     | Trivial   |
|------------|---------------------------------------------------------------------------------------------------------------------------------------------------------------------------------------------------------------------------------------------------------------------------------------|-----------|
|            | The dry riser serves all floors from B to P (1-14).                                                                                                                                                                                                                                   |           |
|            | There is a C02 fire extinguisher within the lift motor room.                                                                                                                                                                                                                          |           |
|            | There is a deluge system in the bin store.                                                                                                                                                                                                                                            |           |
|            | Maintenance contracts are in place to service the dry riser twice yearly and the fire extinguisher annually.                                                                                                                                                                          |           |
| Section 12 | <b>Fire Signage</b> Sufficient signage is displayed throughout the building.                                                                                                                                                                                                          | Tolerable |
|            | The wayfinding signage is inconsistent with<br>the elevator call buttons, AOV repeater panel<br>and the main sign in the main entrance lobby,<br>which uses letters rather than numbers. This<br>is also repeated on landing floors where<br>Letters are used to identify each floor. |           |
|            | The mixture of signage could cause confusion, particularly in an emergency. Therefore, signage should be reviewed to read the same in order to maintain consistency throughout the building.                                                                                          |           |
| Section 13 | Employee Training All staff receive basic fire safety awareness training.                                                                                                                                                                                                             | Trivial   |

Each floor is identified by letters A - P. Following the previous fire risk assessment in 2023 floors above ground can also be identified by numbers 1 - 14.

The lift motor room is within brick masonry construction on the roof of the building. Access to the lift motor room is obtained via a secured ceiling hatch from 14<sup>th</sup> floor lobby. The hatch & ladder are accessed via a suited key for 3 x padlocks. The key is stored within the firefighter's white box.