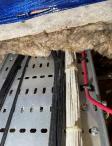

Electrical cupboard on Floor N 12<sup>th</sup> Floor, remove foam and replace with appropriate fire stopping materials.

Electrical cupboard on Floor M 11<sup>th</sup> Floor, remove foam and replace with appropriate fire stopping materials. Images below.

- 17) However, at the time of the assessment there were several electrical cupboards where fire stopping should be enhanced and upgraded. These were:
  - a) Floor N 12<sup>th</sup> Floor, remove foam and replace with appropriate fire stopping materials.
  - b) Floor M 11<sup>th</sup> Floor, remove foam and replace with appropriate fire stopping materials. Images below: