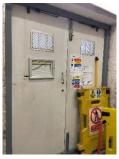

Access to the exposed roof area is gained via doors from the lift motor room.

Telecommunication devices have been installed throughout the exposed flat roof area.

There is a pump room located on the ground floor lobby adjacent the Premise Information Box. The key to this door is a suited 54 key and is kept in the firefighter's white box.

The dry riser inlet is external and to the right-hand side of the bin store. It is accessed utilising the key contained in the white box.

Dry riser outlets are available on each floor lobby. Each outlet is secured in the off position by cable tie.