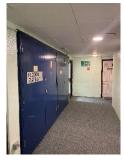

5) The communal landing / staircases are protected by use of selfclosing 44mm notional 30-minute timber fire doors with vision panels. All doors have been upgraded with combined intumescent strips / cold smoke seals.

6) The communal landings & staircases are protected by use of notional self-closing 44mm 30-minute timber fire doors with vision panels. It is recognised that these doors do not meet today's benchmark of a certified FD30s fire door install. However, because they were installed at the time of the building's construction and to the standard of that time they are deemed as acceptable so long as the doors are free of damage and function as they were intended to do so.