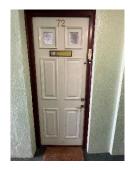

- 21) Access was gained to a sample of properties as part of the fire risk assessment to ensure the doors have not been tampered with by residents etc.
  - a) Flat 72 The self-closer was missing from the flat entrance door.