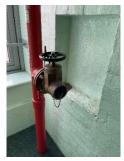

There is a firefighter's lift override switch for each lift between the ground floor lift cars. They are operated by the drop latch key.

The nearest fire hydrant is to the right-hand side of the main entrance.

The dry riser inlet is external and to the right-hand side of the bin store. It is accessed utilising the key contained in the white box.

Dry riser outlets are available on each floor lobby. Each outlet is secured in the off position by cable tie.