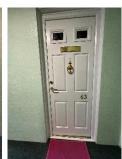

b) Flat 63 – Door was correct.

c) Flat 31 – Door was correct.

d) Flat 17 – Door was correct.

e) Flat 5 - The self-closer functioned well when tested. However, the cold smoke seal was partially detached.

f) Flat 61 – Access not gained but evidence of repair to the finish of the flat entrance door. Further investigations are required to establish if this door is fit for purpose.