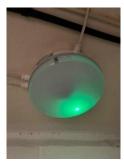

6) The automatic vent detector head (AOV) on Floor K, 9<sup>th</sup> floor, outside flat 59 has the protective cage missing. Below is an example on the left and how it should look on the right. (Email sent to resolve this issue).