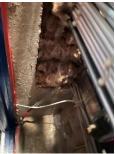

6) The communal landings & staircases are protected by use of notional self-closing 44mm 30-minute timber fire doors with vision panels. It is recognised that these doors do not meet today's benchmark of a certified FD30s fire door install. However, because they were installed at the time of the building's construction and to the standard of that time they are deemed as acceptable so long as the doors are free of damage and function as they were intended to do so.

- 7) It has been recognised that all of the landing / staircase notional doors in this block have been upgraded with combined intumescent strips & cold smoke seals to enhance their original design. There were minor shortcomings that have been identified and actions have been created for corrective works or replacement.
- 8) Floor L (10) Communal door to stairwell by flat 63, leaf is warped and requires replacement.

- 9) Floor H (7) Communal door to stairwell by flat 42, leaf is warped and requires replacement.
- 10) Floor F (5) Communal door to stairwell by flat 30, leaf is warped and requires replacement.
- 11) Floor D (3) Communal door to stairwell by flat 21, leaf is warped and requires replacement.

- 12) Floor C (2) Communal door to stairwell by flat 15, leaf is warped and requires replacement.
- 13) Floor B (1) Communal door to stairwell by flat 9, leaf is warped and requires replacement. Examples shown below.