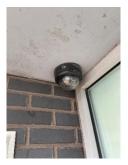

6) The automatic vent detector head (AOV) on Floor K, 9<sup>th</sup> floor, outside flat 59 has the protective cage missing. Below is an example on the left and how it should look on the right. (Email sent to resolve this issue).