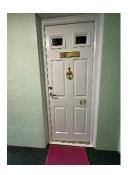

- 21) Access was gained to a sample of properties as part of the fire risk assessment to ensure the doors have not been tampered with by residents etc.
  - a) Flat 72 The self-closer was missing from the flat entrance door.

b) Flat 63 – Door was correct.

c) Flat 31 – Door was correct.

d) Flat 17 – Door was correct.

e) Flat 5 - The self-closer functioned well when tested. However, the cold smoke seal was partially detached.

f) Flat 61 – Access not gained but evidence of repair to the finish of the flat entrance door. Further investigations are required to establish if this door is fit for purpose.