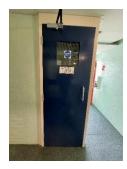

20) Individual flat doors are FD30s composite fire door sets with intumescent strips, cold smoke seals and self-closing devices. The majority of doors are manufactured by Permadoor. Flats 6, 41, 51, 52, 53 are manufactured by IG Doors. Flat 54 is a nominal timber flush 30-minute fire door.

- 21) Access was gained to a sample of properties as part of the fire risk assessment to ensure the doors have not been tampered with by residents etc.
  - a) Flat 72 The self-closer was missing from the flat entrance door.

b) Flat 63 – Door was correct.

c) Flat 31 – Door was correct.

d) Flat 17 – Door was correct.

e) Flat 5 - The self-closer functioned well when tested. However, the cold smoke seal was partially detached.

f) Flat 61 – Access not gained but evidence of repair to the finish of the flat entrance door. Further investigations are required to establish if this door is fit for purpose.