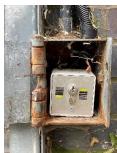

Several electrical cupboards where mineral wool needs replacing with Batts board to enhance fire stopping.

Access panel to service pipework outside flat 20 damaged and needs repairing with appropriate fire stopping materials.

- 18) There were several electrical cupboards where mineral wool type materials should be replaced with appropriate Fire resisting Batts board. These were located:
  - a) Floor H, 7<sup>th</sup> Floor.
  - b) Floor G, 6<sup>th</sup> Floor.
  - c) Floor F, 5<sup>th</sup> Floor.
  - d) Floor D, 3<sup>rd</sup> Floor.
  - e) Floor C, 2<sup>nd</sup> Floor.
  - f) Floor B, 1<sup>st</sup> Floor.