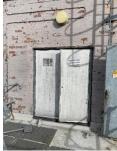

20) Individual flat doors are FD30s composite fire door sets with intumescent strips, cold smoke seals and self-closing devices. The majority of doors are manufactured by Permadoor. Flats 6, 41, 51, 52, 53 are manufactured by IG Doors. Flat 54 is a nominal timber flush 30-minute fire door.

- 21) Access was gained to a sample of properties as part of the fire risk assessment to ensure the doors have not been tampered with by residents etc.
  - a) Flat 72 The self-closer was missing from the flat entrance door.

b) Flat 63 – Door was correct.

c) Flat 31 – Door was correct.

d) Flat 17 – Door was correct.

e) Flat 5 - The self-closer functioned well when tested. However, the cold smoke seal was partially detached.

f) Flat 61 – Access not gained but evidence of repair to the finish of the flat entrance door. Further investigations are required to establish if this door is fit for purpose.