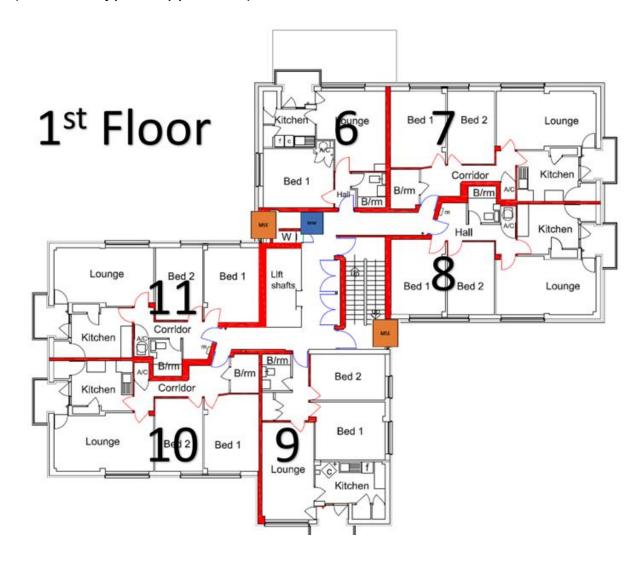

# **Building Plan**

A typical floor layout showing horizontal lines of compartmentation, lift shafts, dry riser installation and AOVs etc.

The plans have been shared with WMFS electronically via their portal.

# (Floor B – typical upper floor)

6