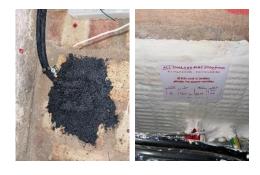

14) A variety of methods / materials have been used to achieve firestopping including Rockwool, fire rated sponge and intumescent pillows.

- 15) The fire stopping / compartmentation is subject to a 12-week check by the Fire Safety Rapid Response Team.
- 16) Any remedial works arising from the fire stopping / compartmentation check(s) will be actioned immediately by the Fire Safety Rapid Response Team.

- 17) However, at the time of the assessment there were several electrical cupboards where fire stopping should be enhanced and upgraded. These were:
  - a) Floor N 12<sup>th</sup> Floor, remove foam and replace with appropriate fire stopping materials.
  - b) Floor M 11<sup>th</sup> Floor, remove foam and replace with appropriate fire stopping materials. Images below: