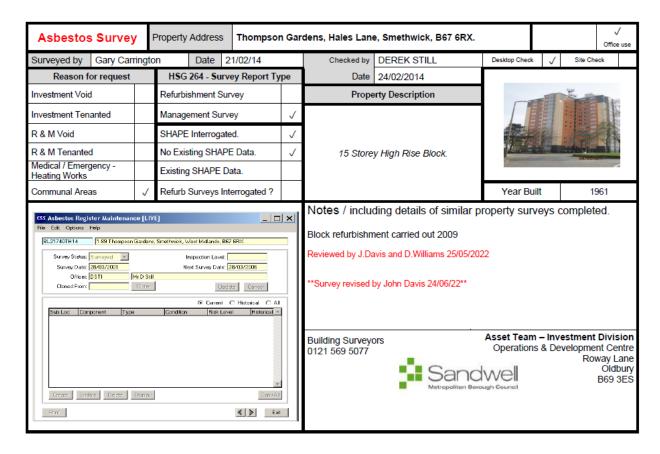

| Address: Thompson Gardens<br>Hales Lane<br>B67 GRX | Survey date: 24/04/2023                                                                                                                                                                                                                                                                                                                                                                                                                                                                                                                                                                                                                                                                 | ON ARRIVAL INFORMATION                                                                                                                                                                     |  |
|----------------------------------------------------|-----------------------------------------------------------------------------------------------------------------------------------------------------------------------------------------------------------------------------------------------------------------------------------------------------------------------------------------------------------------------------------------------------------------------------------------------------------------------------------------------------------------------------------------------------------------------------------------------------------------------------------------------------------------------------------------|--------------------------------------------------------------------------------------------------------------------------------------------------------------------------------------------|--|
| BUILDING LAYOUT                                    |                                                                                                                                                                                                                                                                                                                                                                                                                                                                                                                                                                                                                                                                                         |                                                                                                                                                                                            |  |
| Size: Width, breadth and height                    |                                                                                                                                                                                                                                                                                                                                                                                                                                                                                                                                                                                                                                                                                         |                                                                                                                                                                                            |  |
| Construction                                       | Waites. Concrete/ Brick. The façade to all elevations consists of block work to first floor level. There is a mixture of clay tiles with Rockwool insulation and an insulated render system. In addition, the areas around the windows (former balconies) to the front and rear elevations have aluminium panels                                                                                                                                                                                                                                                                                                                                                                        |                                                                                                                                                                                            |  |
| Number of floors                                   | 15 including ground floor                                                                                                                                                                                                                                                                                                                                                                                                                                                                                                                                                                                                                                                               |                                                                                                                                                                                            |  |
| Layout                                             | The block consists of 15 storeys (inclusive of the ground floor) Each of the floors contains 6 number dwellings accept the ground floor which consists of 5.  The ground floor consists of an entrance lobby, 5 flatted accommodation, water booster pump room, toilet, and caretaker's cupboard / storage room.  The block has 2 exits. Main access point at the front elevation and a further entrance/ exit to the rear elevation.  There are two lift cars that serve alternate floors Lift A terminates at floor P and lift B terminates at floor O.  2 staircases that serve all floors located centrally within the building: Stairwell is protected with good compartmentation. |                                                                                                                                                                                            |  |
| Lifts                                              | 3 dwellings each side of the lift lobby area<br>2 lifts that serve alternating floors. Both lifts                                                                                                                                                                                                                                                                                                                                                                                                                                                                                                                                                                                       | can be accessed from the ground floor lift lobby.                                                                                                                                          |  |
| Types of entrance doors                            | Flat entrance doors are predominantly FD30                                                                                                                                                                                                                                                                                                                                                                                                                                                                                                                                                                                                                                              | s Permadoor construction.                                                                                                                                                                  |  |
| Rubbish chutes/ bin rooms                          | Yes, secured behind FD30s timber doors                                                                                                                                                                                                                                                                                                                                                                                                                                                                                                                                                                                                                                                  |                                                                                                                                                                                            |  |
| Common voids                                       | No                                                                                                                                                                                                                                                                                                                                                                                                                                                                                                                                                                                                                                                                                      |                                                                                                                                                                                            |  |
| Access to roof/ service rooms                      | The lift motor room is located on the roof and access is via a steel ladder which is secured in a metal cabinet protected by two padlocks, through a metal ceiling trap door                                                                                                                                                                                                                                                                                                                                                                                                                                                                                                            |                                                                                                                                                                                            |  |
| Occupants                                          | Approx. 178 based on an average of 2 occupants per flat (89)                                                                                                                                                                                                                                                                                                                                                                                                                                                                                                                                                                                                                            |                                                                                                                                                                                            |  |
| Evacuation strategy                                | Stay Put Unless- The escape strategy is 'Stay Put Unless'. This means in the event of a fire in your flat you should evacuate. If there is a fire elsewhere in the building you should stay put unless you are affected by fire or smoke                                                                                                                                                                                                                                                                                                                                                                                                                                                |                                                                                                                                                                                            |  |
| Fire alarm/ evacuation alarm                       | N/A                                                                                                                                                                                                                                                                                                                                                                                                                                                                                                                                                                                                                                                                                     |                                                                                                                                                                                            |  |
| Caretaker/ concierge                               | Caretaking/cleaning service that conducts regular checks of the building                                                                                                                                                                                                                                                                                                                                                                                                                                                                                                                                                                                                                |                                                                                                                                                                                            |  |
| FIREFIGHTING SYSTEMS                               | 6                                                                                                                                                                                                                                                                                                                                                                                                                                                                                                                                                                                                                                                                                       |                                                                                                                                                                                            |  |
| Water supplies                                     | located on the orientation plan, there is a dr                                                                                                                                                                                                                                                                                                                                                                                                                                                                                                                                                                                                                                          | cess Point) to the building, fire hydrant / water isolation points<br>y riser that serves the building outlet located on the floor plans<br>the ground floor secured behind an FD30s door. |  |
| Fire mains                                         | The dry riser inlet (twin valve) is located on t<br>storeroom. This can be located on the orient                                                                                                                                                                                                                                                                                                                                                                                                                                                                                                                                                                                        | the nearest the MAP (Main Access Point) of the building near the bin<br>tation plan for the block.                                                                                         |  |
| Firefighting shafts                                | No firefighting lifts/shafts however there are two lifts serving alternating floors of the block.                                                                                                                                                                                                                                                                                                                                                                                                                                                                                                                                                                                       |                                                                                                                                                                                            |  |
| Smoke control vents                                | Automatic smoke control vents are located on every floor of the block, the control panel can be accessed on the ground floor nearest the MAP (Main Access Point). This can be located via the floor plans.                                                                                                                                                                                                                                                                                                                                                                                                                                                                              |                                                                                                                                                                                            |  |
| Sprinkler system                                   | A drenching system is provided to the refuse chute bin store                                                                                                                                                                                                                                                                                                                                                                                                                                                                                                                                                                                                                            |                                                                                                                                                                                            |  |
| DANGEROUS SUBSTAN                                  | CES                                                                                                                                                                                                                                                                                                                                                                                                                                                                                                                                                                                                                                                                                     |                                                                                                                                                                                            |  |
| Location, type, and quantity                       | LIFT MOTOR ROOM - BOARD TO CEILING -                                                                                                                                                                                                                                                                                                                                                                                                                                                                                                                                                                                                                                                    | BOARD - 0.2 m <sup>2</sup> - SEALED - AMOSITE & CHRYSOTILE                                                                                                                                 |  |
| SERVICES                                           |                                                                                                                                                                                                                                                                                                                                                                                                                                                                                                                                                                                                                                                                                         |                                                                                                                                                                                            |  |
| Electricity                                        | Meters are in each flat. Service cupboards are on each floor.                                                                                                                                                                                                                                                                                                                                                                                                                                                                                                                                                                                                                           |                                                                                                                                                                                            |  |
| Gas                                                | Gas isolation points located on the orientation plan                                                                                                                                                                                                                                                                                                                                                                                                                                                                                                                                                                                                                                    |                                                                                                                                                                                            |  |

| High/Low Rise                  | High.                                            |
|--------------------------------|--------------------------------------------------|
| Number of Floors               | 15.                                              |
| Date of Construction           | 1961.                                            |
| Construction Type              | Concrete / Brick.                                |
| Last Refurbished               | 2009                                             |
| External Cladding              | Blockwork to 1 <sup>st</sup> floor level, Alumet |
|                                | 3mm solid aluminium panels to                    |
|                                | enclosed balconies, Wetherby                     |
|                                | insulated EWI render system,                     |
|                                | Moeding Alphaton clay tiles,                     |
|                                | Rockwool insulation.                             |
| Number of Lifts                | Two.                                             |
| Number of Staircases           | Two.                                             |
| Automatic Smoke Ventilation to | Yes, to lobbies and alternate                    |
| communal area                  | stairwells.                                      |
| Fire Alarm System              | No.                                              |
| Refuse Chute                   | Yes.                                             |
| Access to Roof                 | Access via steel ladder (secured                 |
|                                | behind metal cabinet, padlock key                |
|                                | in white box) through metal hatch                |
|                                | door into motor room. Access is                  |
|                                | gained to roof through a pair of full            |
|                                | height timber doors (54 key)                     |
| Equipment on roof (e.g. mobile | Yes – EE Telecommunications                      |
| phone station etc)             | equipment.                                       |