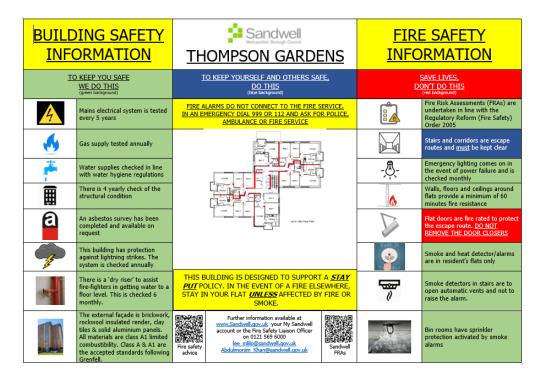

#### Significant findings

Include a brief summary of protective and preventative measures where relevant along with any issues found.

The escape strategy is 'Stay Put Unless'. This means in the event of a fire in your flat you should evacuate. If there is a fire elsewhere in the building you should stay put unless you are affected by fire, smoke or you have been advised by the emergency services to leave.

| Section number | Section Area                                                                         | Individual<br>Risk Level |
|----------------|--------------------------------------------------------------------------------------|--------------------------|
| Section 6      | External Envelope Blockwork from ground to 1st floor.                                | Trivial                  |
|                | Wetherby EWI render system class A2 rated 2 <sup>nd</sup> to 14 <sup>th</sup> floor. |                          |
|                | Moeding Alphaton clay tiles class A1 rated 2 <sup>nd</sup> to 14 <sup>th</sup> .     |                          |
|                | Alumet 3mm solid aluminium panels class A1 rated.                                    |                          |

| Section 7             | Means of Escape from Fire There are 2 protected staircase's that provide a sufficient means of escape.                                                                                                                                                                                                                           | Tolerable |
|-----------------------|----------------------------------------------------------------------------------------------------------------------------------------------------------------------------------------------------------------------------------------------------------------------------------------------------------------------------------|-----------|
|                       | All communal doors along the means of escape are self-closing notional fire doors with combined intumescent strips / cold smoke seals & vision panels.                                                                                                                                                                           |           |
|                       | Flat 72 – The self-closer was missing from the flat entrance door.                                                                                                                                                                                                                                                               |           |
|                       | Flat 5 - requires new cold smoke seal.                                                                                                                                                                                                                                                                                           |           |
|                       | Flat 61 – Access not gained but evidence of repair to the external door leaf finish. Further investigations are required to establish if this door is fit for purpose.                                                                                                                                                           |           |
|                       | Reinstate missing tiles to suspended ceilings in lobbies as described in the main body of this report.                                                                                                                                                                                                                           |           |
| Section 8             | Fire Detection and Alarm Systems Fire detection within the majority of flats is installed to LD2 standard with smoke detectors to the hall / lounge and a heat detector within the kitchen.                                                                                                                                      | Trivial   |
| Section 8<br>(Cont'd) | Automatic opening vents are installed to the stairwells and on all floor lobbies.  A deluge system is provided to the bin store. The automatic vent detector head (AOV) on Floor K, 9 <sup>th</sup> floor, outside flat 59 has the protective cage missing. Below is an example on the left and how it should look on the right. |           |
| Section 9             | Emergency Lighting The premises have a sufficient emergency / escape lighting system.                                                                                                                                                                                                                                            | Trivial   |

#### Tolerable

| Section 11 | Fire Fighting Equipment There is a fire hydrant adjacent the front main entrance.                                                                                                                                                                                                     | Trivial   |
|------------|---------------------------------------------------------------------------------------------------------------------------------------------------------------------------------------------------------------------------------------------------------------------------------------|-----------|
|            | The dry riser serves all floors from B to P (1-14).                                                                                                                                                                                                                                   |           |
|            | There is a C02 fire extinguisher within the lift motor room.                                                                                                                                                                                                                          |           |
|            | There is a deluge system in the bin store.                                                                                                                                                                                                                                            |           |
|            | Maintenance contracts are in place to service the dry riser twice yearly and the fire extinguisher annually.                                                                                                                                                                          |           |
| Section 12 | <b>Fire Signage</b> Sufficient signage is displayed throughout the building.                                                                                                                                                                                                          | Tolerable |
|            | The wayfinding signage is inconsistent with<br>the elevator call buttons, AOV repeater panel<br>and the main sign in the main entrance lobby,<br>which uses letters rather than numbers. This<br>is also repeated on landing floors where<br>Letters are used to identify each floor. |           |
|            | The mixture of signage could cause confusion, particularly in an emergency. Therefore, signage should be reviewed to read the same in order to maintain consistency throughout the building.                                                                                          |           |
| Section 13 | Employee Training All staff receive basic fire safety awareness training.                                                                                                                                                                                                             | Trivial   |

| Section 14 | Sources of Ignition The fixed electric tests should be completed every 5 years, last test date: 21/01/2019 when the installation was confirmed as satisfactory.                     | Trivial   |
|------------|-------------------------------------------------------------------------------------------------------------------------------------------------------------------------------------|-----------|
|            | The EICR is now out of date, the electric supply will be scheduled in for an inspection in the coming weeks.                                                                        |           |
| Section 15 | Waste Control Regular checks by Caretakers minimise risk of waste accumulation.                                                                                                     | Tolerable |
|            | Discarded waste was removed by the caretaking team.                                                                                                                                 |           |
|            | Refuse containers are secured within the bin store.                                                                                                                                 |           |
|            | It was noted at the time of the assessment<br>that the roller shutter door to the bin room was<br>defective. The switch key to the roller shutter<br>was detached from its housing. |           |
| Section 16 | Control and Supervision of Contractors and Visitors Contractors are controlled centrally, and hot works permits are required where necessary.                                       | Trivial   |
| Section 17 | Arson Prevention A door entry system prevents unauthorised access.                                                                                                                  | Trivial   |
|            | Perimeter lighting is in place.                                                                                                                                                     |           |
|            | CCTV is in operation.                                                                                                                                                               |           |
| Section 18 | Storage Arrangements There are 3 x cleaner's store in located on the ground floor.                                                                                                  | Trivial   |
|            | Residents instructed not to bring L.P.G cylinders into block.                                                                                                                       |           |

This is owing to there being sufficient compartmentation to include FD30s doors to flat entrances, notional 30-minute fire doors upgraded with intumescent strips / cold smoke seals to stairwell doors & nominal 60-minute fire doors to service cupboards also with intumescent strips and cold smoke seals, alongside suitable smoke detection. Residents confirmed that smoke alarms within flats are installed to a minimum of an LD3 standard, Majority of flats are to an LD2 standard which is consistent with the assessor's findings, automatic smoke ventilation system to each floor and a Stay Put – Unless policy.

Overall, the level of risk at the time of this FRA is tolerable, this will be lowered to trivial once recommended actions have been completed.

A suitable risk-based control plan should involve effort and urgency that is proportional to risk. The following risk- based control plan is based on one that has been advocated for general health and safety risks: