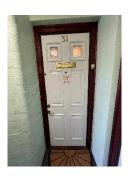

b) Flat 63 – Door was correct.

c) Flat 31 – Door was correct.

d) Flat 17 – Door was correct.

e) Flat 5 - The self-closer functioned well when tested. However, the cold smoke seal was partially detached.

f) Flat 61 – Access not gained but evidence of repair to the finish of the flat entrance door. Further investigations are required to establish if this door is fit for purpose.