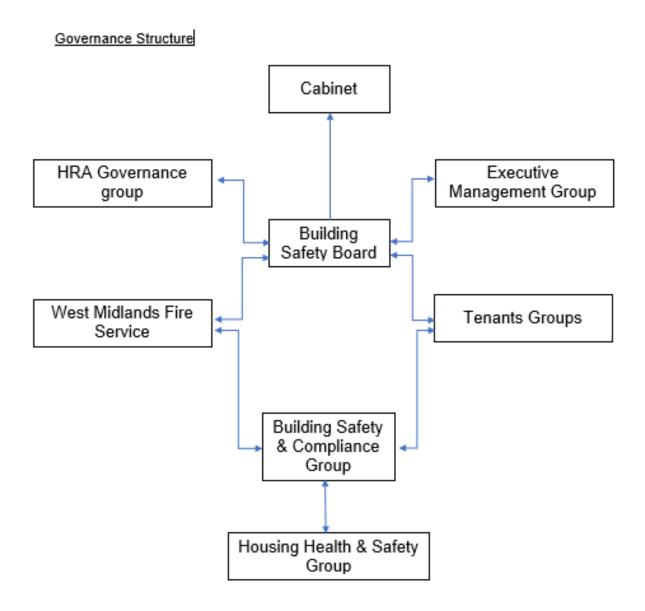

The above processes and procedures are overseen by the Fire Safety, Manager who reports to the Head of Building Safety

These managers attend the Building Safety and Compliance Group for scrutiny which is part of the governance structure below.