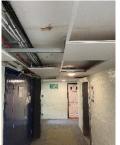

- 22) Numerous ceiling tiles were noted as missing from the suspended ceilings within lobbies on floors P/14<sup>th</sup>, O/13<sup>th</sup>, N/12<sup>th</sup>, L/10<sup>th</sup>, K/9<sup>th</sup>, G/6<sup>th</sup>, E/4<sup>th</sup>, D/3<sup>rd</sup> & C/2<sup>nd</sup>. The missing tiles revealed that electrical cabling above was secured to cables trays utilising a combination of metal and plastic fastenings.
- 23) As set out above, it is recommended that ceiling tiles are reinstated to protect the cabling above from any potential fire or other ignition sources, it's recognised that the missing tiles of from a sterile area and good practice dictates that tiles are replaced.