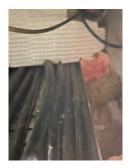

14) A variety of methods / materials have been used to achieve firestopping including Rockwool, fire rated sponge and intumescent pillows.

- 15) The fire stopping / compartmentation is subject to a 12-week check by the Fire Safety Rapid Response Team.
- 16) Any remedial works arising from the fire stopping / compartmentation check(s) will be actioned immediately by the Fire Safety Rapid Response Team.

- 17) However, at the time of the assessment there were several electrical cupboards where fire stopping should be enhanced and upgraded. These were:
  - a) Floor N 12<sup>th</sup> Floor, remove foam and replace with appropriate fire stopping materials.
  - b) Floor M 11<sup>th</sup> Floor, remove foam and replace with appropriate fire stopping materials. Images below:

- 18) There were several electrical cupboards where mineral wool type materials should be replaced with appropriate Fire resisting Batts board. These were located:
  - a) Floor H, 7<sup>th</sup> Floor.
  - b) Floor G, 6<sup>th</sup> Floor.
  - c) Floor F, 5<sup>th</sup> Floor.
  - d) Floor D, 3<sup>rd</sup> Floor.
  - e) Floor C, 2<sup>nd</sup> Floor.
  - f) Floor B, 1<sup>st</sup> Floor.