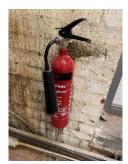

#### Tolerable

| Section 11 | Fire Fighting Equipment There is a fire hydrant adjacent the front main entrance.                                                                                                                                                                                                     | Trivial   |
|------------|---------------------------------------------------------------------------------------------------------------------------------------------------------------------------------------------------------------------------------------------------------------------------------------|-----------|
|            | The dry riser serves all floors from B to P (1-14).                                                                                                                                                                                                                                   |           |
|            | There is a C02 fire extinguisher within the lift motor room.                                                                                                                                                                                                                          |           |
|            | There is a deluge system in the bin store.                                                                                                                                                                                                                                            |           |
|            | Maintenance contracts are in place to service the dry riser twice yearly and the fire extinguisher annually.                                                                                                                                                                          |           |
| Section 12 | <b>Fire Signage</b> Sufficient signage is displayed throughout the building.                                                                                                                                                                                                          | Tolerable |
|            | The wayfinding signage is inconsistent with<br>the elevator call buttons, AOV repeater panel<br>and the main sign in the main entrance lobby,<br>which uses letters rather than numbers. This<br>is also repeated on landing floors where<br>Letters are used to identify each floor. |           |
|            | The mixture of signage could cause confusion, particularly in an emergency. Therefore, signage should be reviewed to read the same in order to maintain consistency throughout the building.                                                                                          |           |
| Section 13 | Employee Training All staff receive basic fire safety awareness training.                                                                                                                                                                                                             | Trivial   |