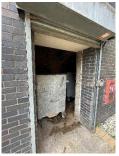

- 17) However, at the time of the assessment there were several electrical cupboards where fire stopping should be enhanced and upgraded. These were:
  - a) Floor N 12<sup>th</sup> Floor, remove foam and replace with appropriate fire stopping materials.
  - b) Floor M 11<sup>th</sup> Floor, remove foam and replace with appropriate fire stopping materials. Images below:

Electrical cupboard on Floor N 12<sup>th</sup> Floor, remove foam and replace with appropriate fire stopping materials.

Electrical cupboard on Floor M 11<sup>th</sup> Floor, remove foam and replace with appropriate fire stopping materials. Images below.