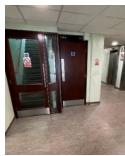

5) The communal landing / staircases are protected by use of selfclosing 44mm notional 30-minute timber fire doors with vision panels. All doors have been upgraded with combined intumescent strips / cold smoke seals.

6) The communal landings & staircases are protected by use of notional self-closing 44mm 30-minute timber fire doors with vision panels. It is recognised that these doors do not meet today's benchmark of a certified FD30s fire door install. However, because they were installed at the time of the building's construction and to the standard of that time they are deemed as acceptable so long as the doors are free of damage and function as they were intended to do so.