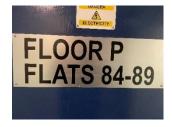

#### Tolerable

| Section 11 | Fire Fighting Equipment There is a fire hydrant adjacent the front main entrance.                                                                                                                                                                                                     | Trivial   |
|------------|---------------------------------------------------------------------------------------------------------------------------------------------------------------------------------------------------------------------------------------------------------------------------------------|-----------|
|            | The dry riser serves all floors from B to P (1-14).                                                                                                                                                                                                                                   |           |
|            | There is a C02 fire extinguisher within the lift motor room.                                                                                                                                                                                                                          |           |
|            | There is a deluge system in the bin store.                                                                                                                                                                                                                                            |           |
|            | Maintenance contracts are in place to service the dry riser twice yearly and the fire extinguisher annually.                                                                                                                                                                          |           |
| Section 12 | <b>Fire Signage</b> Sufficient signage is displayed throughout the building.                                                                                                                                                                                                          | Tolerable |
|            | The wayfinding signage is inconsistent with<br>the elevator call buttons, AOV repeater panel<br>and the main sign in the main entrance lobby,<br>which uses letters rather than numbers. This<br>is also repeated on landing floors where<br>Letters are used to identify each floor. |           |
|            | The mixture of signage could cause confusion, particularly in an emergency. Therefore, signage should be reviewed to read the same in order to maintain consistency throughout the building.                                                                                          |           |
| Section 13 | Employee Training All staff receive basic fire safety awareness training.                                                                                                                                                                                                             | Trivial   |

Each floor is identified by letters A - P. Following the previous fire risk assessment in 2023 floors above ground can also be identified by numbers 1 - 14.

The lift motor room is within brick masonry construction on the roof of the building. Access to the lift motor room is obtained via a secured ceiling hatch from 14<sup>th</sup> floor lobby. The hatch & ladder are accessed via a suited key for 3 x padlocks. The key is stored within the firefighter's white box.