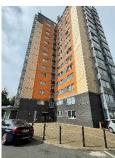

# **Description of Premises**

1 - 89 Thompson Gardens,Hales Lane,Smethwick,B67 6RX.

The enforcing authority is West Midlands Fire Service.

This high-rise block was constructed in 1961 of Waites concrete / block construction surmounted by a flat roof. The external wall system to all elevations includes brickwork to 1<sup>st</sup> floor level, Alumet 3mm solid aluminium panels (class A1) from ground to 14<sup>th</sup> floors and a combination of Wetherby insulated EWI render system (class A2), with Moeding Alphaton clay tiles (class A1) from 2<sup>nd</sup> to 14<sup>th</sup> floor levels.

The block consists of 15 storeys (inclusive of the ground floor) with 5 number dwellings to the ground floor and 6 dwellings to each of the upper floors.

There are two lift cars at ground floor level, either lift, services alternate floors throughout the building.

| High/Low Rise                  | High.                                            |
|--------------------------------|--------------------------------------------------|
| Number of Floors               | 15.                                              |
| Date of Construction           | 1961.                                            |
| Construction Type              | Concrete / Brick.                                |
| Last Refurbished               | 2009                                             |
| External Cladding              | Blockwork to 1 <sup>st</sup> floor level, Alumet |
|                                | 3mm solid aluminium panels to                    |
|                                | enclosed balconies, Wetherby                     |
|                                | insulated EWI render system,                     |
|                                | Moeding Alphaton clay tiles,                     |
|                                | Rockwool insulation.                             |
| Number of Lifts                | Two.                                             |
| Number of Staircases           | Two.                                             |
| Automatic Smoke Ventilation to | Yes, to lobbies and alternate                    |
| communal area                  | stairwells.                                      |
| Fire Alarm System              | No.                                              |
| Refuse Chute                   | Yes.                                             |
| Access to Roof                 | Access via steel ladder (secured                 |
|                                | behind metal cabinet, padlock key                |
|                                | in white box) through metal hatch                |
|                                | door into motor room. Access is                  |
|                                | gained to roof through a pair of full            |
|                                | height timber doors (54 key)                     |
| Equipment on roof (e.g. mobile | Yes – EE Telecommunications                      |
| phone station etc)             | equipment.                                       |