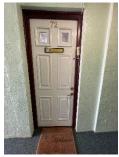

- 21) Access was gained to a sample of properties as part of the fire risk assessment to ensure the doors have not been tampered with by residents etc.
  - a) Flat 72 The self-closer was missing from the flat entrance door.