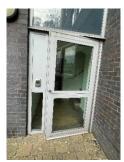

4) Entrance doors are powder coated aluminium glazed units. All windows are double glazed units in powder coated aluminium frames.

20) Individual flat doors are FD30s composite fire door sets with intumescent strips, cold smoke seals and self-closing devices. The majority of doors are manufactured by Permadoor. Flats 6, 41, 51, 52, 53 are manufactured by IG Doors. Flat 54 is a nominal timber flush 30-minute fire door.