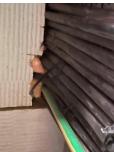

14) A variety of methods / materials have been used to achieve firestopping including Rockwool, fire rated sponge and intumescent pillows.

- 15) The fire stopping / compartmentation is subject to a 12-week check by the Fire Safety Rapid Response Team.
- 16) Any remedial works arising from the fire stopping / compartmentation check(s) will be actioned immediately by the Fire Safety Rapid Response Team.

- 17) However, at the time of the assessment there were several electrical cupboards where fire stopping should be enhanced and upgraded. These were:
  - a) Floor N 12<sup>th</sup> Floor, remove foam and replace with appropriate fire stopping materials.
  - b) Floor M 11<sup>th</sup> Floor, remove foam and replace with appropriate fire stopping materials. Images below:

- 18) There were several electrical cupboards where mineral wool type materials should be replaced with appropriate Fire resisting Batts board. These were located:
  - a) Floor H, 7<sup>th</sup> Floor.
  - b) Floor G, 6<sup>th</sup> Floor.
  - c) Floor F, 5<sup>th</sup> Floor.
  - d) Floor D, 3<sup>rd</sup> Floor.
  - e) Floor C, 2<sup>nd</sup> Floor.
  - f) Floor B, 1<sup>st</sup> Floor.