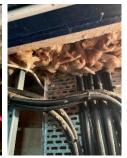

Electrical cupboard on Floor N 12<sup>th</sup> Floor, remove foam and replace with appropriate fire stopping materials.

Electrical cupboard on Floor M 11<sup>th</sup> Floor, remove foam and replace with appropriate fire stopping materials. Images below.

- 17) However, at the time of the assessment there were several electrical cupboards where fire stopping should be enhanced and upgraded. These were:
  - a) Floor N 12<sup>th</sup> Floor, remove foam and replace with appropriate fire stopping materials.
  - b) Floor M 11<sup>th</sup> Floor, remove foam and replace with appropriate fire stopping materials. Images below: