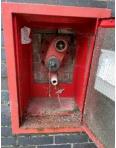

The dry riser inlet is external and to the right-hand side of the bin store. It is accessed utilising the key contained in the white box.

Dry riser outlets are available on each floor lobby. Each outlet is secured in the off position by cable tie.

#### Tolerable

| Section 11 | Fire Fighting Equipment There is a fire hydrant adjacent the front main entrance.                                                                                                                                                                                                     | Trivial   |
|------------|---------------------------------------------------------------------------------------------------------------------------------------------------------------------------------------------------------------------------------------------------------------------------------------|-----------|
|            | The dry riser serves all floors from B to P (1-14).                                                                                                                                                                                                                                   |           |
|            | There is a C02 fire extinguisher within the lift motor room.                                                                                                                                                                                                                          |           |
|            | There is a deluge system in the bin store.                                                                                                                                                                                                                                            |           |
|            | Maintenance contracts are in place to service the dry riser twice yearly and the fire extinguisher annually.                                                                                                                                                                          |           |
| Section 12 | <b>Fire Signage</b> Sufficient signage is displayed throughout the building.                                                                                                                                                                                                          | Tolerable |
|            | The wayfinding signage is inconsistent with<br>the elevator call buttons, AOV repeater panel<br>and the main sign in the main entrance lobby,<br>which uses letters rather than numbers. This<br>is also repeated on landing floors where<br>Letters are used to identify each floor. |           |
|            | The mixture of signage could cause confusion, particularly in an emergency. Therefore, signage should be reviewed to read the same in order to maintain consistency throughout the building.                                                                                          |           |
| Section 13 | Employee Training All staff receive basic fire safety awareness training.                                                                                                                                                                                                             | Trivial   |