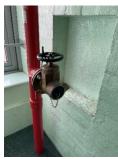

The dry riser inlet is external and to the right-hand side of the bin store. It is accessed utilising the key contained in the white box.

Dry riser outlets are available on each floor lobby. Each outlet is secured in the off position by cable tie.

#### Tolerable

| Section 11 | Fire Fighting Equipment There is a fire hydrant adjacent the front main entrance.                                                                                                                                                                                                     | Trivial   |
|------------|---------------------------------------------------------------------------------------------------------------------------------------------------------------------------------------------------------------------------------------------------------------------------------------|-----------|
|            | The dry riser serves all floors from B to P (1-14).                                                                                                                                                                                                                                   |           |
|            | There is a C02 fire extinguisher within the lift motor room.                                                                                                                                                                                                                          |           |
|            | There is a deluge system in the bin store.                                                                                                                                                                                                                                            |           |
|            | Maintenance contracts are in place to service the dry riser twice yearly and the fire extinguisher annually.                                                                                                                                                                          |           |
| Section 12 | <b>Fire Signage</b> Sufficient signage is displayed throughout the building.                                                                                                                                                                                                          | Tolerable |
|            | The wayfinding signage is inconsistent with<br>the elevator call buttons, AOV repeater panel<br>and the main sign in the main entrance lobby,<br>which uses letters rather than numbers. This<br>is also repeated on landing floors where<br>Letters are used to identify each floor. |           |
|            | The mixture of signage could cause confusion, particularly in an emergency. Therefore, signage should be reviewed to read the same in order to maintain consistency throughout the building.                                                                                          |           |
| Section 13 | Employee Training All staff receive basic fire safety awareness training.                                                                                                                                                                                                             | Trivial   |