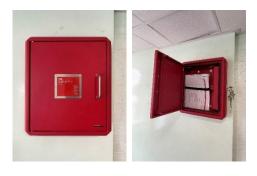

5) A sprinkler or deluge system is provided to the refuse chute bin store. An approved contractor maintains the system. The frequency for the maintenance checks are twice per year, (April and October). The control panel for the system is located in the WC which is off the ground floor lift lobby.