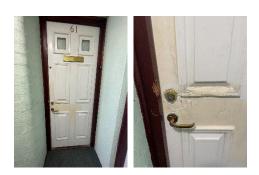

| Section 7             | Means of Escape from Fire There are 2 protected staircase's that provide a sufficient means of escape.                                                                                                                                                                                                                           | Tolerable |
|-----------------------|----------------------------------------------------------------------------------------------------------------------------------------------------------------------------------------------------------------------------------------------------------------------------------------------------------------------------------|-----------|
|                       | All communal doors along the means of escape are self-closing notional fire doors with combined intumescent strips / cold smoke seals & vision panels.                                                                                                                                                                           |           |
|                       | Flat 72 – The self-closer was missing from the flat entrance door.                                                                                                                                                                                                                                                               |           |
|                       | Flat 5 - requires new cold smoke seal.                                                                                                                                                                                                                                                                                           |           |
|                       | Flat 61 – Access not gained but evidence of repair to the external door leaf finish. Further investigations are required to establish if this door is fit for purpose.                                                                                                                                                           |           |
|                       | Reinstate missing tiles to suspended ceilings in lobbies as described in the main body of this report.                                                                                                                                                                                                                           |           |
| Section 8             | Fire Detection and Alarm Systems Fire detection within the majority of flats is installed to LD2 standard with smoke detectors to the hall / lounge and a heat detector within the kitchen.                                                                                                                                      | Trivial   |
| Section 8<br>(Cont'd) | Automatic opening vents are installed to the stairwells and on all floor lobbies.  A deluge system is provided to the bin store. The automatic vent detector head (AOV) on Floor K, 9 <sup>th</sup> floor, outside flat 59 has the protective cage missing. Below is an example on the left and how it should look on the right. |           |
| Section 9             | Emergency Lighting The premises have a sufficient emergency / escape lighting system.                                                                                                                                                                                                                                            | Trivial   |

b) Flat 63 – Door was correct.

c) Flat 31 – Door was correct.

d) Flat 17 – Door was correct.

e) Flat 5 - The self-closer functioned well when tested. However, the cold smoke seal was partially detached.

f) Flat 61 – Access not gained but evidence of repair to the finish of the flat entrance door. Further investigations are required to establish if this door is fit for purpose.