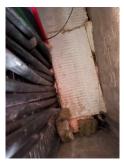

6) The communal landings & staircases are protected by use of notional self-closing 44mm 30-minute timber fire doors with vision panels. It is recognised that these doors do not meet today's benchmark of a certified FD30s fire door install. However, because they were installed at the time of the building's construction and to the standard of that time they are deemed as acceptable so long as the doors are free of damage and function as they were intended to do so.

- 7) It has been recognised that all of the landing / staircase notional doors in this block have been upgraded with combined intumescent strips & cold smoke seals to enhance their original design. There were minor shortcomings that have been identified and actions have been created for corrective works or replacement.
- 8) Floor L (10) Communal door to stairwell by flat 63, leaf is warped and requires replacement.

- 9) Floor H (7) Communal door to stairwell by flat 42, leaf is warped and requires replacement.
- 10) Floor F (5) Communal door to stairwell by flat 30, leaf is warped and requires replacement.
- 11) Floor D (3) Communal door to stairwell by flat 21, leaf is warped and requires replacement.

- 12) Floor C (2) Communal door to stairwell by flat 15, leaf is warped and requires replacement.
- 13) Floor B (1) Communal door to stairwell by flat 9, leaf is warped and requires replacement. Examples shown below.