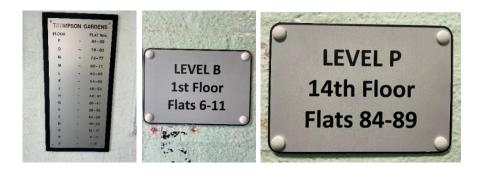

#### Tolerable

| Section 11 | Fire Fighting Equipment There is a fire hydrant adjacent the front main entrance.                                                                                                                                                                                                     | Trivial   |
|------------|---------------------------------------------------------------------------------------------------------------------------------------------------------------------------------------------------------------------------------------------------------------------------------------|-----------|
|            | The dry riser serves all floors from B to P (1-14).                                                                                                                                                                                                                                   |           |
|            | There is a C02 fire extinguisher within the lift motor room.                                                                                                                                                                                                                          |           |
|            | There is a deluge system in the bin store.                                                                                                                                                                                                                                            |           |
|            | Maintenance contracts are in place to service the dry riser twice yearly and the fire extinguisher annually.                                                                                                                                                                          |           |
| Section 12 | <b>Fire Signage</b> Sufficient signage is displayed throughout the building.                                                                                                                                                                                                          | Tolerable |
|            | The wayfinding signage is inconsistent with<br>the elevator call buttons, AOV repeater panel<br>and the main sign in the main entrance lobby,<br>which uses letters rather than numbers. This<br>is also repeated on landing floors where<br>Letters are used to identify each floor. |           |
|            | The mixture of signage could cause confusion, particularly in an emergency. Therefore, signage should be reviewed to read the same in order to maintain consistency throughout the building.                                                                                          |           |
| Section 13 | Employee Training All staff receive basic fire safety awareness training.                                                                                                                                                                                                             | Trivial   |

There are two centrally located staircases within the building.

The building has a main entrance/exit to the front elevation and a further entrance/exit located on the rear elevation.

The main entrance to the front elevation has a door entry system with a fob reader installed, this door also has a firefighter override by use of a drop latch key. The rear entrance is accessed via an installed fob reader.

Each floor is identified by letters A - P. Following the previous fire risk assessment in 2023 floors above ground can also be identified by numbers 1 - 14.

The lift motor room is within brick masonry construction on the roof of the building. Access to the lift motor room is obtained via a secured ceiling hatch from 14<sup>th</sup> floor lobby. The hatch & ladder are accessed via a suited key for 3 x padlocks. The key is stored within the firefighter's white box.