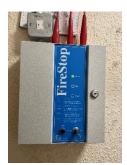

- 17) However, at the time of the assessment there were several electrical cupboards where fire stopping should be enhanced and upgraded. These were:
  - a) Floor N 12<sup>th</sup> Floor, remove foam and replace with appropriate fire stopping materials.
  - b) Floor M 11<sup>th</sup> Floor, remove foam and replace with appropriate fire stopping materials. Images below: