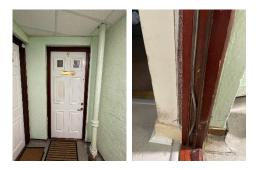

- 7) It has been recognised that all of the landing / staircase notional doors in this block have been upgraded with combined intumescent strips & cold smoke seals to enhance their original design. There were minor shortcomings that have been identified and actions have been created for corrective works or replacement.
- 8) Floor L (10) Communal door to stairwell by flat 63, leaf is warped and requires replacement.

- 9) Floor H (7) Communal door to stairwell by flat 42, leaf is warped and requires replacement.
- 10) Floor F (5) Communal door to stairwell by flat 30, leaf is warped and requires replacement.
- 11) Floor D (3) Communal door to stairwell by flat 21, leaf is warped and requires replacement.

- 12) Floor C (2) Communal door to stairwell by flat 15, leaf is warped and requires replacement.
- 13) Floor B (1) Communal door to stairwell by flat 9, leaf is warped and requires replacement. Examples shown below.