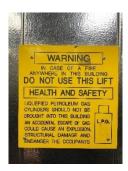

#### Significant findings

Include a brief summary of protective and preventative measures where relevant along with any issues found.

The escape strategy is 'Stay Put Unless'. This means in the event of a fire in your flat you should evacuate. If there is a fire elsewhere in the building you should stay put unless you are affected by fire, smoke or you have been advised by the emergency services to leave.

- 18) The surface coatings to the communal areas are Class 0 rated.
- 19) The building has sufficient passive controls that provide effective compartmentation in order to support a Stay Put-Unless Policy. Therefore, residents are advised to remain in their flat unless the fire directly affects them, or they are asked to leave by the emergency services.