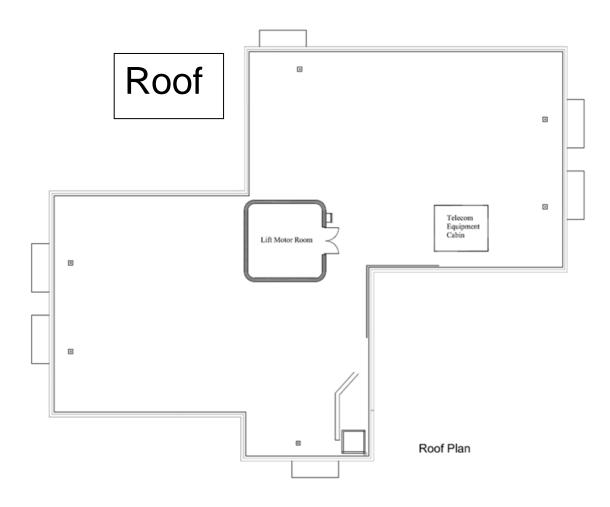

Each floor is identified by letters A - P. Following the previous fire risk assessment in 2023 floors above ground can also be identified by numbers 1 - 14.

The lift motor room is within brick masonry construction on the roof of the building. Access to the lift motor room is obtained via a secured ceiling hatch from 14<sup>th</sup> floor lobby. The hatch & ladder are accessed via a suited key for 3 x padlocks. The key is stored within the firefighter's white box.

Access to the exposed roof area is gained via doors from the lift motor room.

Telecommunication devices have been installed throughout the exposed flat roof area.

There is a pump room located on the ground floor lobby adjacent the Premise Information Box. The key to this door is a suited 54 key and is kept in the firefighter's white box.