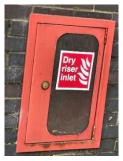

The dry riser inlet is external and to the right-hand side of the bin store. It is accessed utilising the key contained in the white box.

Dry riser outlets are available on each floor lobby. Each outlet is secured in the off position by cable tie.

#### Tolerable

| Section 11 | Fire Fighting Equipment There is a fire hydrant adjacent the front main entrance.                                                                                                                                                                                                     | Trivial   |
|------------|---------------------------------------------------------------------------------------------------------------------------------------------------------------------------------------------------------------------------------------------------------------------------------------|-----------|
|            | The dry riser serves all floors from B to P (1-14).                                                                                                                                                                                                                                   |           |
|            | There is a C02 fire extinguisher within the lift motor room.                                                                                                                                                                                                                          |           |
|            | There is a deluge system in the bin store.                                                                                                                                                                                                                                            |           |
|            | Maintenance contracts are in place to service the dry riser twice yearly and the fire extinguisher annually.                                                                                                                                                                          |           |
| Section 12 | <b>Fire Signage</b> Sufficient signage is displayed throughout the building.                                                                                                                                                                                                          | Tolerable |
|            | The wayfinding signage is inconsistent with<br>the elevator call buttons, AOV repeater panel<br>and the main sign in the main entrance lobby,<br>which uses letters rather than numbers. This<br>is also repeated on landing floors where<br>Letters are used to identify each floor. |           |
|            | The mixture of signage could cause confusion, particularly in an emergency. Therefore, signage should be reviewed to read the same in order to maintain consistency throughout the building.                                                                                          |           |
| Section 13 | Employee Training All staff receive basic fire safety awareness training.                                                                                                                                                                                                             | Trivial   |