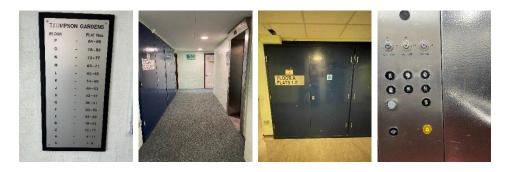

Each floor is identified by letters A - P. Following the previous fire risk assessment in 2023 floors above ground can also be identified by numbers 1 - 14.

The lift motor room is within brick masonry construction on the roof of the building. Access to the lift motor room is obtained via a secured ceiling hatch from 14<sup>th</sup> floor lobby. The hatch & ladder are accessed via a suited key for 3 x padlocks. The key is stored within the firefighter's white box.

#### Tolerable

| Section 11 | Fire Fighting Equipment There is a fire hydrant adjacent the front main entrance.                                                                                                                                                                                                     | Trivial   |
|------------|---------------------------------------------------------------------------------------------------------------------------------------------------------------------------------------------------------------------------------------------------------------------------------------|-----------|
|            | The dry riser serves all floors from B to P (1-14).                                                                                                                                                                                                                                   |           |
|            | There is a C02 fire extinguisher within the lift motor room.                                                                                                                                                                                                                          |           |
|            | There is a deluge system in the bin store.                                                                                                                                                                                                                                            |           |
|            | Maintenance contracts are in place to service the dry riser twice yearly and the fire extinguisher annually.                                                                                                                                                                          |           |
| Section 12 | <b>Fire Signage</b> Sufficient signage is displayed throughout the building.                                                                                                                                                                                                          | Tolerable |
|            | The wayfinding signage is inconsistent with<br>the elevator call buttons, AOV repeater panel<br>and the main sign in the main entrance lobby,<br>which uses letters rather than numbers. This<br>is also repeated on landing floors where<br>Letters are used to identify each floor. |           |
|            | The mixture of signage could cause confusion, particularly in an emergency. Therefore, signage should be reviewed to read the same in order to maintain consistency throughout the building.                                                                                          |           |
| Section 13 | Employee Training All staff receive basic fire safety awareness training.                                                                                                                                                                                                             | Trivial   |