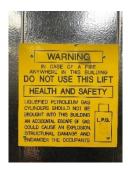

| Section 7             | Means of Escape from Fire There are 2 protected staircase's that provide a sufficient means of escape.                                                                                                                                                                                                                           | Tolerable |
|-----------------------|----------------------------------------------------------------------------------------------------------------------------------------------------------------------------------------------------------------------------------------------------------------------------------------------------------------------------------|-----------|
|                       | All communal doors along the means of escape are self-closing notional fire doors with combined intumescent strips / cold smoke seals & vision panels.                                                                                                                                                                           |           |
|                       | Flat 72 – The self-closer was missing from the flat entrance door.                                                                                                                                                                                                                                                               |           |
|                       | Flat 5 - requires new cold smoke seal.                                                                                                                                                                                                                                                                                           |           |
|                       | Flat 61 – Access not gained but evidence of repair to the external door leaf finish. Further investigations are required to establish if this door is fit for purpose.                                                                                                                                                           |           |
|                       | Reinstate missing tiles to suspended ceilings in lobbies as described in the main body of this report.                                                                                                                                                                                                                           |           |
| Section 8             | Fire Detection and Alarm Systems Fire detection within the majority of flats is installed to LD2 standard with smoke detectors to the hall / lounge and a heat detector within the kitchen.                                                                                                                                      | Trivial   |
| Section 8<br>(Cont'd) | Automatic opening vents are installed to the stairwells and on all floor lobbies.  A deluge system is provided to the bin store. The automatic vent detector head (AOV) on Floor K, 9 <sup>th</sup> floor, outside flat 59 has the protective cage missing. Below is an example on the left and how it should look on the right. |           |
| Section 9             | Emergency Lighting The premises have a sufficient emergency / escape lighting system.                                                                                                                                                                                                                                            | Trivial   |

| Section 14 | Sources of Ignition The fixed electric tests should be completed every 5 years, last test date: 21/01/2019 when the installation was confirmed as satisfactory.                     | Trivial   |
|------------|-------------------------------------------------------------------------------------------------------------------------------------------------------------------------------------|-----------|
|            | The EICR is now out of date, the electric supply will be scheduled in for an inspection in the coming weeks.                                                                        |           |
| Section 15 | Waste Control Regular checks by Caretakers minimise risk of waste accumulation.                                                                                                     | Tolerable |
|            | Discarded waste was removed by the caretaking team.                                                                                                                                 |           |
|            | Refuse containers are secured within the bin store.                                                                                                                                 |           |
|            | It was noted at the time of the assessment<br>that the roller shutter door to the bin room was<br>defective. The switch key to the roller shutter<br>was detached from its housing. |           |
| Section 16 | Control and Supervision of Contractors and Visitors Contractors are controlled centrally, and hot works permits are required where necessary.                                       | Trivial   |
| Section 17 | Arson Prevention A door entry system prevents unauthorised access.                                                                                                                  | Trivial   |
|            | Perimeter lighting is in place.                                                                                                                                                     |           |
|            | CCTV is in operation.                                                                                                                                                               |           |
| Section 18 | Storage Arrangements There are 3 x cleaner's store in located on the ground floor.                                                                                                  | Trivial   |
|            | Residents instructed not to bring L.P.G cylinders into block.                                                                                                                       |           |