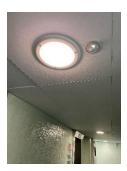

6) The automatic vent detector head (AOV) on Floor K, 9<sup>th</sup> floor, outside flat 59 has the protective cage missing. Below is an example on the left and how it should look on the right. (Email sent to resolve this issue).