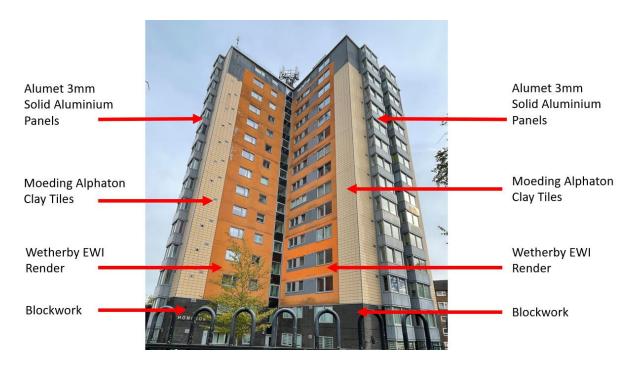

| Section number | Section Area                                                                         | Individual<br>Risk Level |
|----------------|--------------------------------------------------------------------------------------|--------------------------|
| Section 6      | External Envelope Blockwork from ground to 1st floor.                                | Trivial                  |
|                | Wetherby EWI render system class A2 rated 2 <sup>nd</sup> to 14 <sup>th</sup> floor. |                          |
|                | Moeding Alphaton clay tiles class A1 rated 2 <sup>nd</sup> to 14 <sup>th</sup> .     |                          |
|                | Alumet 3mm solid aluminium panels class A1 rated.                                    |                          |

The enforcing authority is West Midlands Fire Service.

This high-rise block was constructed in 1961 of Waites concrete / block construction surmounted by a flat roof. The external wall system to all elevations includes brickwork to 1<sup>st</sup> floor level, Alumet 3mm solid aluminium panels (class A1) from ground to 14<sup>th</sup> floors and a combination of Wetherby insulated EWI render system (class A2), with Moeding Alphaton clay tiles (class A1) from 2<sup>nd</sup> to 14<sup>th</sup> floor levels.

The current external wall system to all elevations was insulated with Rockwool (Class A) when installed during refurbishment works in 2009. With regard to the external façade, the materials, construction, and their constituent properties have been taken from a database provided by Sandwell Metropolitan Borough Council.

- 1) 1 89 Thompson Gardens has 4 separate areas of cladding consisting of: -
  - Blockwork ground to first floor.
  - Alumet 3mm solid aluminium panels (class A1) ground to 14<sup>th</sup> floors (enclosed balconies).
  - Wetherby EWI render system (class A2) 2<sup>nd</sup> 14<sup>th</sup> floors.
  - Moeding Alphaton clay tiles (class A1) 2<sup>nd</sup> 14<sup>th</sup> floors.
- 2) Mineral wool manufactured by Rockwool (class A1) has been used to insulate the external wall system.
- 3) Telecommunication devices are located on the roof of the building.