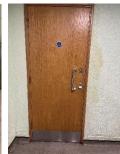

20) Individual flat doors are FD30s composite fire door sets with intumescent strips, cold smoke seals and self-closing devices. The majority of doors are manufactured by Permadoor. Flats 6, 41, 51, 52, 53 are manufactured by IG Doors. Flat 54 is a nominal timber flush 30-minute fire door.

### **Example photographs:**

19) Access panel to service pipework outside flat 20 damaged and needs repairing with appropriate fire stopping materials.

20) Individual flat doors are FD30s composite fire door sets with intumescent strips, cold smoke seals and self-closing devices. The majority of doors are manufactured by Permadoor. Flats 6, 41, 51, 52, 53 are manufactured by IG Doors. Flat 54 has a nominal timber flush 30-minute fire door. Details of flat entrance doors can be found below: -