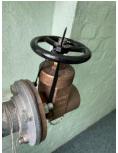

The dry riser inlet is external and to the right-hand side of the bin store. It is accessed utilising the key contained in the white box.

Dry riser outlets are available on each floor lobby. Each outlet is secured in the off position by cable tie.

There is a firefighter's lift override switch for each lift between the ground floor lift cars. They are operated by the drop latch key.

The nearest fire hydrant is to the right-hand side of the main entrance.