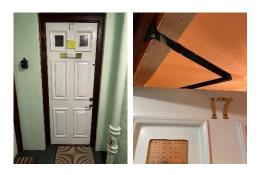

b) Flat 63 – Door was correct.

c) Flat 31 – Door was correct.

d) Flat 17 – Door was correct.

e) Flat 5 - The self-closer functioned well when tested. However, the cold smoke seal was partially detached.

f) Flat 61 – Access not gained but evidence of repair to the finish of the flat entrance door. Further investigations are required to establish if this door is fit for purpose.

6) The automatic vent detector head (AOV) on Floor K, 9<sup>th</sup> floor, outside flat 59 has the protective cage missing. Below is an example on the left and how it should look on the right. (Email sent to resolve this issue).