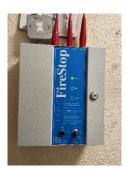

- 17) However, at the time of the assessment there were several electrical cupboards where fire stopping should be enhanced and upgraded. These were:
  - a) Floor N 12<sup>th</sup> Floor, remove foam and replace with appropriate fire stopping materials.
  - b) Floor M 11<sup>th</sup> Floor, remove foam and replace with appropriate fire stopping materials. Images below:

Electrical cupboard on Floor N 12<sup>th</sup> Floor, remove foam and replace with appropriate fire stopping materials.

Electrical cupboard on Floor M 11<sup>th</sup> Floor, remove foam and replace with appropriate fire stopping materials. Images below.