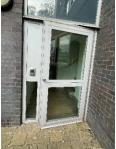

There are two centrally located staircases within the building.

The building has a main entrance/exit to the front elevation and a further entrance/exit located on the rear elevation.

The main entrance to the front elevation has a door entry system with a fob reader installed, this door also has a firefighter override by use of a drop latch key. The rear entrance is accessed via an installed fob reader.

4) Entrance doors are powder coated aluminium glazed units. All windows are double glazed units in powder coated aluminium frames.