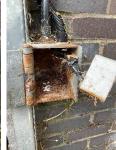

Several electrical cupboards where mineral wool needs replacing with Batts board to enhance fire stopping.

Access panel to service pipework outside flat 20 damaged and needs repairing with appropriate fire stopping materials.

- 18) There were several electrical cupboards where mineral wool type materials should be replaced with appropriate Fire resisting Batts board. These were located:
  - a) Floor H, 7<sup>th</sup> Floor.
  - b) Floor G, 6<sup>th</sup> Floor.
  - c) Floor F, 5<sup>th</sup> Floor.
  - d) Floor D, 3<sup>rd</sup> Floor.
  - e) Floor C, 2<sup>nd</sup> Floor.
  - f) Floor B, 1<sup>st</sup> Floor.