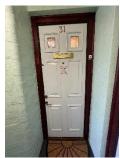

b) Flat 63 – Door was correct.

c) Flat 31 – Door was correct.

d) Flat 17 – Door was correct.

e) Flat 5 - The self-closer functioned well when tested. However, the cold smoke seal was partially detached.

f) Flat 61 – Access not gained but evidence of repair to the finish of the flat entrance door. Further investigations are required to establish if this door is fit for purpose.