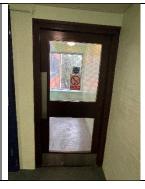

5) The communal landing / staircases are protected by use of selfclosing 44mm notional 30-minute timber fire doors with vision panels. All doors have been upgraded with combined intumescent strips / cold smoke seals.

20) Individual flat doors are FD30s composite fire door sets with intumescent strips, cold smoke seals and self-closing devices. The majority of doors are manufactured by Permadoor. Flats 6, 41, 51, 52, 53 are manufactured by IG Doors. Flat 54 is a nominal timber flush 30-minute fire door.