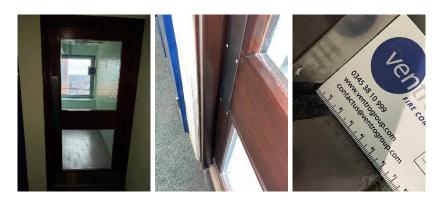

- 7) It has been recognised that all of the landing / staircase notional doors in this block have been upgraded with combined intumescent strips & cold smoke seals to enhance their original design. There were minor shortcomings that have been identified and actions have been created for corrective works or replacement.
- 8) Floor L (10) Communal door to stairwell by flat 63, leaf is warped and requires replacement.

- 9) Floor H (7) Communal door to stairwell by flat 42, leaf is warped and requires replacement.
- 10) Floor F (5) Communal door to stairwell by flat 30, leaf is warped and requires replacement.
- 11) Floor D (3) Communal door to stairwell by flat 21, leaf is warped and requires replacement.

- 12) Floor C (2) Communal door to stairwell by flat 15, leaf is warped and requires replacement.
- 13) Floor B (1) Communal door to stairwell by flat 9, leaf is warped and requires replacement. Examples shown below.