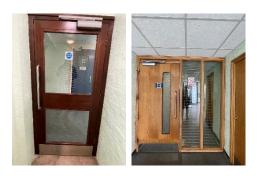

# **Means of Escape from Fire**

 The site has 2 protected staircases that provide a sufficient means of escape. Each staircase width is 915mm from handrail to wall & 1010mm from wall to wall.

2) All corridors are of adequate width (at least 1050mm) and will be maintained clear to that width as a minimum.

5) The communal landing / staircases are protected by use of selfclosing 44mm notional 30-minute timber fire doors with vision panels. All doors have been upgraded with combined intumescent strips / cold smoke seals.

20) Individual flat doors are FD30s composite fire door sets with intumescent strips, cold smoke seals and self-closing devices. The majority of doors are manufactured by Permadoor. Flats 6, 41, 51, 52, 53 are manufactured by IG Doors. Flat 54 is a nominal timber flush 30-minute fire door.