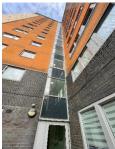

The enforcing authority is West Midlands Fire Service.

This high-rise block was constructed in 1961 of Waites concrete / block construction surmounted by a flat roof. The external wall system to all elevations includes brickwork to 1<sup>st</sup> floor level, Alumet 3mm solid aluminium panels (class A1) from ground to 14<sup>th</sup> floors and a combination of Wetherby insulated EWI render system (class A2), with Moeding Alphaton clay tiles (class A1) from 2<sup>nd</sup> to 14<sup>th</sup> floor levels.

- 1) 1 89 Thompson Gardens has 4 separate areas of cladding consisting of: -
  - Blockwork ground to first floor.
  - Alumet 3mm solid aluminium panels (class A1) ground to 14<sup>th</sup> floors (enclosed balconies).
  - Wetherby EWI render system (class A2) 2<sup>nd</sup> 14<sup>th</sup> floors.
  - Moeding Alphaton clay tiles (class A1) 2<sup>nd</sup> 14<sup>th</sup> floors.
- 2) Mineral wool manufactured by Rockwool (class A1) has been used to insulate the external wall system.
- 3) Telecommunication devices are located on the roof of the building.