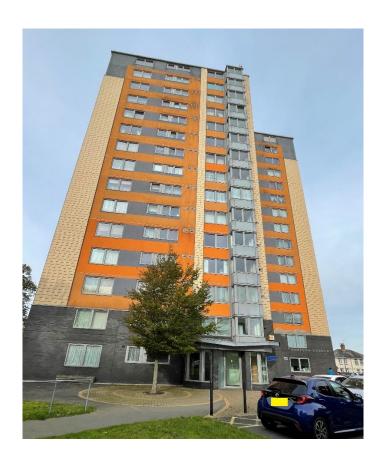

# **Description of Premises**

1 - 89 Thompson Gardens,Hales Lane,Smethwick,B67 6RX.

The enforcing authority is West Midlands Fire Service.

This high-rise block was constructed in 1961 of Waites concrete / block construction surmounted by a flat roof. The external wall system to all elevations includes brickwork to 1<sup>st</sup> floor level, Alumet 3mm solid aluminium panels (class A1) from ground to 14<sup>th</sup> floors and a combination of Wetherby insulated EWI render system (class A2), with Moeding Alphaton clay tiles (class A1) from 2<sup>nd</sup> to 14<sup>th</sup> floor levels.

The block consists of 15 storeys (inclusive of the ground floor) with 5 number dwellings to the ground floor and 6 dwellings to each of the upper floors.

There are two lift cars at ground floor level, either lift, services alternate floors throughout the building.

| High/Low Rise                  | High.                                            |
|--------------------------------|--------------------------------------------------|
| Number of Floors               | 15.                                              |
| Date of Construction           | 1961.                                            |
| Construction Type              | Concrete / Brick.                                |
| Last Refurbished               | 2009                                             |
| External Cladding              | Blockwork to 1 <sup>st</sup> floor level, Alumet |
|                                | 3mm solid aluminium panels to                    |
|                                | enclosed balconies, Wetherby                     |
|                                | insulated EWI render system,                     |
|                                | Moeding Alphaton clay tiles,                     |
|                                | Rockwool insulation.                             |
| Number of Lifts                | Two.                                             |
| Number of Staircases           | Two.                                             |
| Automatic Smoke Ventilation to | Yes, to lobbies and alternate                    |
| communal area                  | stairwells.                                      |
| Fire Alarm System              | No.                                              |
| Refuse Chute                   | Yes.                                             |
| Access to Roof                 | Access via steel ladder (secured                 |
|                                | behind metal cabinet, padlock key                |
|                                | in white box) through metal hatch                |
|                                | door into motor room. Access is                  |
|                                | gained to roof through a pair of full            |
|                                | height timber doors (54 key)                     |
| Equipment on roof (e.g. mobile | Yes – EE Telecommunications                      |
| phone station etc)             | equipment.                                       |