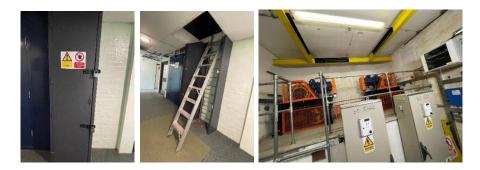

Each floor is identified by letters A - P. Following the previous fire risk assessment in 2023 floors above ground can also be identified by numbers 1 - 14.

The lift motor room is within brick masonry construction on the roof of the building. Access to the lift motor room is obtained via a secured ceiling hatch from 14<sup>th</sup> floor lobby. The hatch & ladder are accessed via a suited key for 3 x padlocks. The key is stored within the firefighter's white box.

Access to the exposed roof area is gained via doors from the lift motor room.

Telecommunication devices have been installed throughout the exposed flat roof area.

There is a pump room located on the ground floor lobby adjacent the Premise Information Box. The key to this door is a suited 54 key and is kept in the firefighter's white box.

Automatic opening vents are installed to each floor lobby adjacent the dry riser outlet and on staircases floors B, G, L, M. The information panel & override switch are located on the left as you access the main entrance.