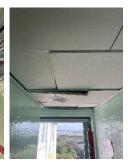

| Section 7             | Means of Escape from Fire There are 2 protected staircase's that provide a sufficient means of escape.                                                                                                                                                                                                                           | Tolerable |
|-----------------------|----------------------------------------------------------------------------------------------------------------------------------------------------------------------------------------------------------------------------------------------------------------------------------------------------------------------------------|-----------|
|                       | All communal doors along the means of escape are self-closing notional fire doors with combined intumescent strips / cold smoke seals & vision panels.                                                                                                                                                                           |           |
|                       | Flat 72 – The self-closer was missing from the flat entrance door.                                                                                                                                                                                                                                                               |           |
|                       | Flat 5 - requires new cold smoke seal.                                                                                                                                                                                                                                                                                           |           |
|                       | Flat 61 – Access not gained but evidence of repair to the external door leaf finish. Further investigations are required to establish if this door is fit for purpose.                                                                                                                                                           |           |
|                       | Reinstate missing tiles to suspended ceilings in lobbies as described in the main body of this report.                                                                                                                                                                                                                           |           |
| Section 8             | Fire Detection and Alarm Systems Fire detection within the majority of flats is installed to LD2 standard with smoke detectors to the hall / lounge and a heat detector within the kitchen.                                                                                                                                      | Trivial   |
| Section 8<br>(Cont'd) | Automatic opening vents are installed to the stairwells and on all floor lobbies.  A deluge system is provided to the bin store. The automatic vent detector head (AOV) on Floor K, 9 <sup>th</sup> floor, outside flat 59 has the protective cage missing. Below is an example on the left and how it should look on the right. |           |
| Section 9             | Emergency Lighting The premises have a sufficient emergency / escape lighting system.                                                                                                                                                                                                                                            | Trivial   |

6) The automatic vent detector head (AOV) on Floor K, 9<sup>th</sup> floor, outside flat 59 has the protective cage missing. Below is an example on the left and how it should look on the right. (Email sent to resolve this issue).