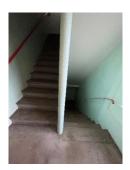

# **Means of Escape from Fire**

 The site has 2 protected staircases that provide a sufficient means of escape. Each staircase width is 915mm from handrail to wall & 1010mm from wall to wall.

2) All corridors are of adequate width (at least 1050mm) and will be maintained clear to that width as a minimum.

3) The means of escape from flats are dead ends. As a ventilated corridor 7 metres in length, they comply with the 7.5m maximum.

4) The means of escape are protected to prevent the spread of fire and smoke.

5) The communal landing / staircases are protected by use of selfclosing 44mm notional 30-minute timber fire doors with vision panels. All doors have been upgraded with combined intumescent strips / cold smoke seals.