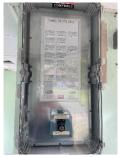

Electrical cupboard on Floor N 12<sup>th</sup> Floor, remove foam and replace with appropriate fire stopping materials.

Electrical cupboard on Floor M 11<sup>th</sup> Floor, remove foam and replace with appropriate fire stopping materials. Images below.

- 17) However, at the time of the assessment there were several electrical cupboards where fire stopping should be enhanced and upgraded. These were:
  - a) Floor N 12<sup>th</sup> Floor, remove foam and replace with appropriate fire stopping materials.
  - b) Floor M 11<sup>th</sup> Floor, remove foam and replace with appropriate fire stopping materials. Images below: