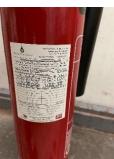

#### Tolerable

| Section 11 | Fire Fighting Equipment There is a fire hydrant adjacent the front main entrance.                                                                                                                                                                                                     | Trivial   |
|------------|---------------------------------------------------------------------------------------------------------------------------------------------------------------------------------------------------------------------------------------------------------------------------------------|-----------|
|            | The dry riser serves all floors from B to P (1-14).                                                                                                                                                                                                                                   |           |
|            | There is a C02 fire extinguisher within the lift motor room.                                                                                                                                                                                                                          |           |
|            | There is a deluge system in the bin store.                                                                                                                                                                                                                                            |           |
|            | Maintenance contracts are in place to service the dry riser twice yearly and the fire extinguisher annually.                                                                                                                                                                          |           |
| Section 12 | <b>Fire Signage</b> Sufficient signage is displayed throughout the building.                                                                                                                                                                                                          | Tolerable |
|            | The wayfinding signage is inconsistent with<br>the elevator call buttons, AOV repeater panel<br>and the main sign in the main entrance lobby,<br>which uses letters rather than numbers. This<br>is also repeated on landing floors where<br>Letters are used to identify each floor. |           |
|            | The mixture of signage could cause confusion, particularly in an emergency. Therefore, signage should be reviewed to read the same in order to maintain consistency throughout the building.                                                                                          |           |
| Section 13 | Employee Training All staff receive basic fire safety awareness training.                                                                                                                                                                                                             | Trivial   |