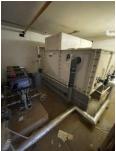

Access to the exposed roof area is gained via doors from the lift motor room.

Telecommunication devices have been installed throughout the exposed flat roof area.

There is a pump room located on the ground floor lobby adjacent the Premise Information Box. The key to this door is a suited 54 key and is kept in the firefighter's white box.

5) A sprinkler or deluge system is provided to the refuse chute bin store. An approved contractor maintains the system. The frequency for the maintenance checks are twice per year, (April and October). The control panel for the system is located in the WC which is off the ground floor lift lobby.