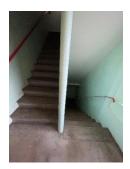

# **Means of Escape from Fire**

 The site has 2 protected staircases that provide a sufficient means of escape. Each staircase width is 915mm from handrail to wall & 1010mm from wall to wall.

2) All corridors are of adequate width (at least 1050mm) and will be maintained clear to that width as a minimum.

3) The means of escape from flats are dead ends. As a ventilated corridor 7 metres in length, they comply with the 7.5m maximum.

4) The means of escape are protected to prevent the spread of fire and smoke.