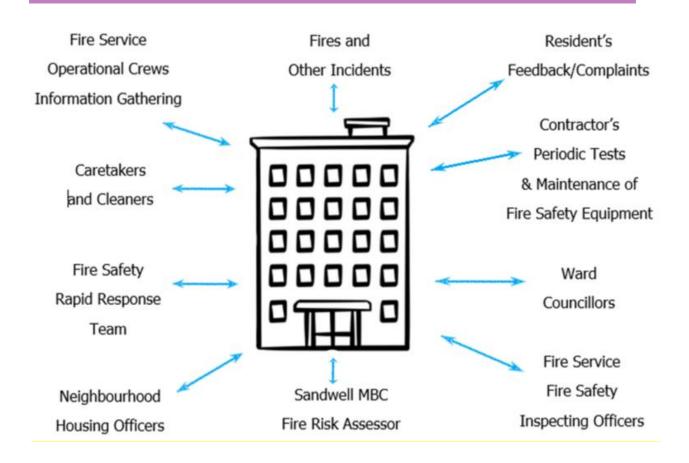

The following diagrams illustrate those procedures and persons that support the effective planning, organisation, control, monitoring, and review of the preventive and protective measures. This information is provided as required under the RR(FS)O.

The above processes and procedures are overseen by the Fire Safety, Manager who reports to the Head of Building Safety

These managers attend the Building Safety and Compliance Group for scrutiny which is part of the governance structure below.

To summarise the fire risk assessment, in this scenario the RR(FS)O requires the prescribed information to be recorded. The prescribed information is the significant findings of the fire risk assessment and those groups or persons especially at risk from fire. This is recorded here in section 1. Also required to be recorded under article 11, are the fire safety arrangements for the planning, organisation, control, monitoring, and review of the preventative and protective measures. The information shown above is part of this requirement.