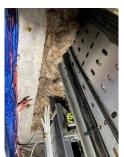

Electrical cupboard on Floor N 12<sup>th</sup> Floor, remove foam and replace with appropriate fire stopping materials.

Electrical cupboard on Floor M 11<sup>th</sup> Floor, remove foam and replace with appropriate fire stopping materials. Images below.

- 17) However, at the time of the assessment there were several electrical cupboards where fire stopping should be enhanced and upgraded. These were:
  - a) Floor N 12<sup>th</sup> Floor, remove foam and replace with appropriate fire stopping materials.
  - b) Floor M 11<sup>th</sup> Floor, remove foam and replace with appropriate fire stopping materials. Images below: