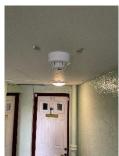

6) The automatic vent detector head (AOV) on Floor K, 9<sup>th</sup> floor, outside flat 59 has the protective cage missing. Below is an example on the left and how it should look on the right. (Email sent to resolve this issue).