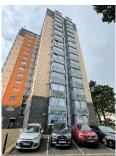

# **Description of Premises**

1 - 89 Thompson Gardens,Hales Lane,Smethwick,B67 6RX.

The enforcing authority is West Midlands Fire Service.

This high-rise block was constructed in 1961 of Waites concrete / block construction surmounted by a flat roof. The external wall system to all elevations includes brickwork to 1<sup>st</sup> floor level, Alumet 3mm solid aluminium panels (class A1) from ground to 14<sup>th</sup> floors and a combination of Wetherby insulated EWI render system (class A2), with Moeding Alphaton clay tiles (class A1) from 2<sup>nd</sup> to 14<sup>th</sup> floor levels.

The block consists of 15 storeys (inclusive of the ground floor) with 5 number dwellings to the ground floor and 6 dwellings to each of the upper floors.

There are two lift cars at ground floor level, either lift, services alternate floors throughout the building.

| High/Low Rise                  | High.                                            |
|--------------------------------|--------------------------------------------------|
| Number of Floors               | 15.                                              |
| Date of Construction           | 1961.                                            |
| Construction Type              | Concrete / Brick.                                |
| Last Refurbished               | 2009                                             |
| External Cladding              | Blockwork to 1 <sup>st</sup> floor level, Alumet |
|                                | 3mm solid aluminium panels to                    |
|                                | enclosed balconies, Wetherby                     |
|                                | insulated EWI render system,                     |
|                                | Moeding Alphaton clay tiles,                     |
|                                | Rockwool insulation.                             |
| Number of Lifts                | Two.                                             |
| Number of Staircases           | Two.                                             |
| Automatic Smoke Ventilation to | Yes, to lobbies and alternate                    |
| communal area                  | stairwells.                                      |
| Fire Alarm System              | No.                                              |
| Refuse Chute                   | Yes.                                             |
| Access to Roof                 | Access via steel ladder (secured                 |
|                                | behind metal cabinet, padlock key                |
|                                | in white box) through metal hatch                |
|                                | door into motor room. Access is                  |
|                                | gained to roof through a pair of full            |
|                                | height timber doors (54 key)                     |
| Equipment on roof (e.g. mobile | Yes – EE Telecommunications                      |
| phone station etc)             | equipment.                                       |