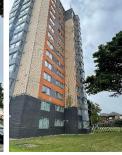

# **Description of Premises**

1 - 89 Thompson Gardens,Hales Lane,Smethwick,B67 6RX.

The enforcing authority is West Midlands Fire Service.

This high-rise block was constructed in 1961 of Waites concrete / block construction surmounted by a flat roof. The external wall system to all elevations includes brickwork to 1<sup>st</sup> floor level, Alumet 3mm solid aluminium panels (class A1) from ground to 14<sup>th</sup> floors and a combination of Wetherby insulated EWI render system (class A2), with Moeding Alphaton clay tiles (class A1) from 2<sup>nd</sup> to 14<sup>th</sup> floor levels.

The block consists of 15 storeys (inclusive of the ground floor) with 5 number dwellings to the ground floor and 6 dwellings to each of the upper floors.

There are two lift cars at ground floor level, either lift, services alternate floors throughout the building.

| High/Low Rise                  | High.                                            |
|--------------------------------|--------------------------------------------------|
| Number of Floors               | 15.                                              |
| Date of Construction           | 1961.                                            |
| Construction Type              | Concrete / Brick.                                |
| Last Refurbished               | 2009                                             |
| External Cladding              | Blockwork to 1 <sup>st</sup> floor level, Alumet |
|                                | 3mm solid aluminium panels to                    |
|                                | enclosed balconies, Wetherby                     |
|                                | insulated EWI render system,                     |
|                                | Moeding Alphaton clay tiles,                     |
|                                | Rockwool insulation.                             |
| Number of Lifts                | Two.                                             |
| Number of Staircases           | Two.                                             |
| Automatic Smoke Ventilation to | Yes, to lobbies and alternate                    |
| communal area                  | stairwells.                                      |
| Fire Alarm System              | No.                                              |
| Refuse Chute                   | Yes.                                             |
| Access to Roof                 | Access via steel ladder (secured                 |
|                                | behind metal cabinet, padlock key                |
|                                | in white box) through metal hatch                |
|                                | door into motor room. Access is                  |
|                                | gained to roof through a pair of full            |
|                                | height timber doors (54 key)                     |
| Equipment on roof (e.g. mobile | Yes – EE Telecommunications                      |
| phone station etc)             | equipment.                                       |