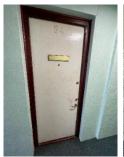

20) Individual flat doors are FD30s composite fire door sets with intumescent strips, cold smoke seals and self-closing devices. The majority of doors are manufactured by Permadoor. Flats 6, 41, 51, 52, 53 are manufactured by IG Doors. Flat 54 is a nominal timber flush 30-minute fire door.

### **Example photographs:**

19) Access panel to service pipework outside flat 20 damaged and needs repairing with appropriate fire stopping materials.

20) Individual flat doors are FD30s composite fire door sets with intumescent strips, cold smoke seals and self-closing devices. The majority of doors are manufactured by Permadoor. Flats 6, 41, 51, 52, 53 are manufactured by IG Doors. Flat 54 has a nominal timber flush 30-minute fire door. Details of flat entrance doors can be found below: -