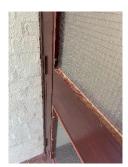

- 7) It has been recognised that all of the landing / staircase notional doors in this block have been upgraded with combined intumescent strips & cold smoke seals to enhance their original design. There were minor shortcomings that have been identified and actions have been created for corrective works or replacement.
- 8) Floor L (10) Communal door to stairwell by flat 63, leaf is warped and requires replacement.

- 9) Floor H (7) Communal door to stairwell by flat 42, leaf is warped and requires replacement.
- 10) Floor F (5) Communal door to stairwell by flat 30, leaf is warped and requires replacement.
- 11) Floor D (3) Communal door to stairwell by flat 21, leaf is warped and requires replacement.

- 12) Floor C (2) Communal door to stairwell by flat 15, leaf is warped and requires replacement.
- 13) Floor B (1) Communal door to stairwell by flat 9, leaf is warped and requires replacement. Examples shown below.