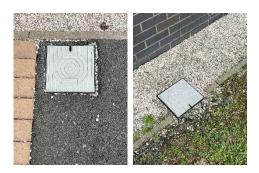

5) A sprinkler or deluge system is provided to the refuse chute bin store. An approved contractor maintains the system. The frequency for the maintenance checks are twice per year, (April and October). The control panel for the system is located in the WC which is off the ground floor lift lobby.