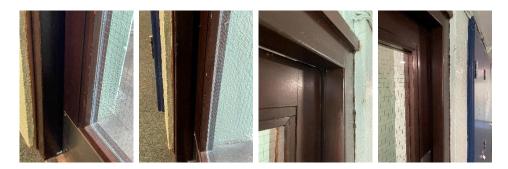

- 7) It has been recognised that all of the landing / staircase notional doors in this block have been upgraded with combined intumescent strips & cold smoke seals to enhance their original design. There were minor shortcomings that have been identified and actions have been created for corrective works or replacement.
- 8) Floor L (10) Communal door to stairwell by flat 63, leaf is warped and requires replacement.

- 9) Floor H (7) Communal door to stairwell by flat 42, leaf is warped and requires replacement.
- 10) Floor F (5) Communal door to stairwell by flat 30, leaf is warped and requires replacement.
- 11) Floor D (3) Communal door to stairwell by flat 21, leaf is warped and requires replacement.

- 12) Floor C (2) Communal door to stairwell by flat 15, leaf is warped and requires replacement.
- 13) Floor B (1) Communal door to stairwell by flat 9, leaf is warped and requires replacement. Examples shown below.