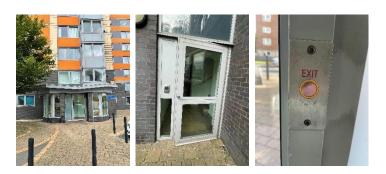

The enforcing authority is West Midlands Fire Service.

This high-rise block was constructed in 1961 of Waites concrete / block construction surmounted by a flat roof. The external wall system to all elevations includes brickwork to 1<sup>st</sup> floor level, Alumet 3mm solid aluminium panels (class A1) from ground to 14<sup>th</sup> floors and a combination of Wetherby insulated EWI render system (class A2), with Moeding Alphaton clay tiles (class A1) from 2<sup>nd</sup> to 14<sup>th</sup> floor levels.

4) Entrance doors are powder coated aluminium glazed units. All windows are double glazed units in powder coated aluminium frames.