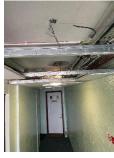

- 22) Numerous ceiling tiles were noted as missing from the suspended ceilings within lobbies on floors P/14<sup>th</sup>, O/13<sup>th</sup>, N/12<sup>th</sup>, L/10<sup>th</sup>, K/9<sup>th</sup>, G/6<sup>th</sup>, E/4<sup>th</sup>, D/3<sup>rd</sup> & C/2<sup>nd</sup>. The missing tiles revealed that electrical cabling above was secured to cables trays utilising a combination of metal and plastic fastenings.
- 23) As set out above, it is recommended that ceiling tiles are reinstated to protect the cabling above from any potential fire or other ignition sources, it's recognised that the missing tiles of from a sterile area and good practice dictates that tiles are replaced.