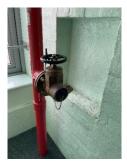

The dry riser inlet is external and to the right-hand side of the bin store. It is accessed utilising the key contained in the white box.

Dry riser outlets are available on each floor lobby. Each outlet is secured in the off position by cable tie.