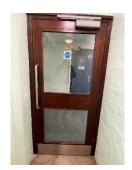

# **Means of Escape from Fire**

 The site has 2 protected staircases that provide a sufficient means of escape. Each staircase width is 915mm from handrail to wall & 1010mm from wall to wall.

2) All corridors are of adequate width (at least 1050mm) and will be maintained clear to that width as a minimum.

5) The communal landing / staircases are protected by use of selfclosing 44mm notional 30-minute timber fire doors with vision panels. All doors have been upgraded with combined intumescent strips / cold smoke seals.