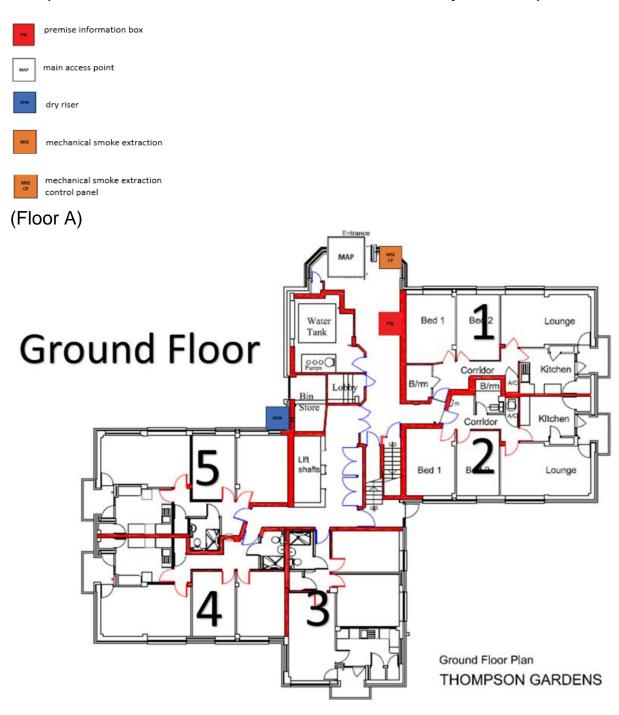

# **Building Plan**

A typical floor layout showing horizontal lines of compartmentation, lift shafts, dry riser installation and AOVs etc.

The plans have been shared with WMFS electronically via their portal.

# (Floor B – typical upper floor)

6