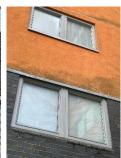

4) Entrance doors are powder coated aluminium glazed units. All windows are double glazed units in powder coated aluminium frames.