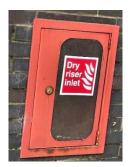

The dry riser inlet is external and to the right-hand side of the bin store. It is accessed utilising the key contained in the white box.

Dry riser outlets are available on each floor lobby. Each outlet is secured in the off position by cable tie.

#### Tolerable

| Section 11 | Fire Fighting Equipment There is a fire hydrant adjacent the front main entrance.                                                                                                                                                                                                     | Trivial   |
|------------|---------------------------------------------------------------------------------------------------------------------------------------------------------------------------------------------------------------------------------------------------------------------------------------|-----------|
|            | The dry riser serves all floors from B to P (1-14).                                                                                                                                                                                                                                   |           |
|            | There is a C02 fire extinguisher within the lift motor room.                                                                                                                                                                                                                          |           |
|            | There is a deluge system in the bin store.                                                                                                                                                                                                                                            |           |
|            | Maintenance contracts are in place to service the dry riser twice yearly and the fire extinguisher annually.                                                                                                                                                                          |           |
| Section 12 | <b>Fire Signage</b> Sufficient signage is displayed throughout the building.                                                                                                                                                                                                          | Tolerable |
|            | The wayfinding signage is inconsistent with<br>the elevator call buttons, AOV repeater panel<br>and the main sign in the main entrance lobby,<br>which uses letters rather than numbers. This<br>is also repeated on landing floors where<br>Letters are used to identify each floor. |           |
|            | The mixture of signage could cause confusion, particularly in an emergency. Therefore, signage should be reviewed to read the same in order to maintain consistency throughout the building.                                                                                          |           |
| Section 13 | Employee Training All staff receive basic fire safety awareness training.                                                                                                                                                                                                             | Trivial   |