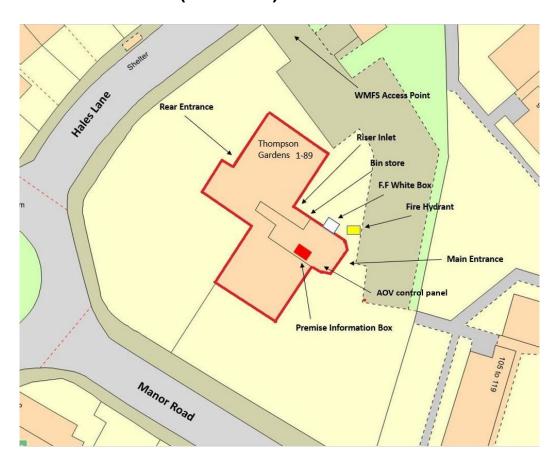

# **Building Plan**

A typical floor layout showing horizontal lines of compartmentation, lift shafts, dry riser installation and AOVs etc.

The plans have been shared with WMFS electronically via their portal.

# (Floor B – typical upper floor)

6