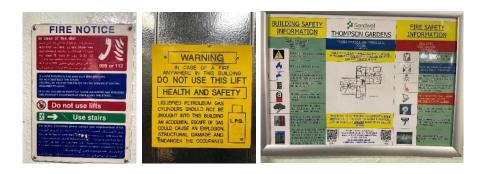

#### On arrival Information (for WMFS)

There is a firefighter's white box externally to the right-hand side of the main entrance to the front of the building. The box contains keys for the building and is secured with a bridge-door padlock.

Access to the building can be gained via the firefighter's door override switch utilising the drop latch key from the white box at the main entrance.

There is a Secure Premise Information Box (PIB) located in the ground floor front entrance lobby. It is a Gerda box that utilises a standard WMFS suited key held on each fire appliance. The PIB contains floor plans, vertical plans, orientation plans, information for WMFS and documents for those with vulnerabilities who may require additional consideration if there is a fire incident (PEEP).