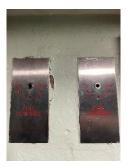

6) The automatic vent detector head (AOV) on Floor K, 9<sup>th</sup> floor, outside flat 59 has the protective cage missing. Below is an example on the left and how it should look on the right. (Email sent to resolve this issue).