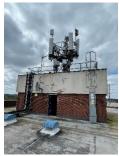

There is a full height door (secured by suited 54 type mortice lock) within the lift motor room that provides access to the roof. There are telecommunication devices located on the roof.

There are two protected stairwells on each side elevation. Both have automatic opening vents employed.

3. Telecommunication equipment/devices are located on the roof of the building.

4. Windows to flats are composite timber framed with external powder coated aluminium finish.

5. Entrance doors are powder coated aluminium glazed units. Communal windows are powder coated aluminium.