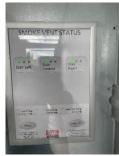

Automatic Opening Vents (AOV) have been installed to the protected staircases between the 1<sup>st</sup>/2<sup>nd</sup> and 5<sup>th</sup>/6<sup>th</sup> stairwell floor. The status panel is on the left-hand wall in the entrance lobby. Smoke detectors for the system are installed to all corridors and both stairwells. The vents can be opened / closed manually using the control switches at ground and 9<sup>th</sup> floors in each staircase.

8) Automatic smoke ventilation is employed within the building. AOVs are located between the 1<sup>st</sup>/2<sup>nd</sup> and 5<sup>th</sup>/6<sup>th</sup> stairwell floors. These systems are inspected, serviced, and maintained by a competent procured contractor in accordance with the relevant British Standards, BS 7346.

9) There are control switches located in the caretaker's office (auto / manual & open/close) and on the ground and 9<sup>th</sup> floor stairwells (open/close).

10) There is a louvre vent to the top of each stairwell.