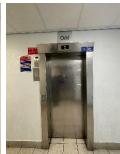

There are two lift cars that serve alternate floors (odds & evens), the capacity of each lift is 600kg. Each lift has an override switch for Firefighters.

The lift motor room accessed via ceiling hatch located on the 10<sup>th</sup> floor. To release the ceiling hatch, remove the padlock and then release the catch.