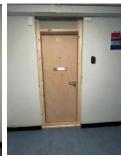

F. Flat 7, entrance door is correct.

G. Flat 55 entrance door was not inspected on both sides (occupier not home) however it was noted that the door is bowed and there is damage to the frame. Urgent replacement has been requested on 29/4/24 (within 28 days). The assigned job number is JM13779319.

H. Flat 38 entrance door is a temporary door and requires urgent replacement. (Occupier not home to gather information).

I. Flat 66, some damage to flat entrance door noted. However, the occupier was not home to investigate. Further investigation work required to establish the integrity of the door and if a repair that does not compromise the door can be established. (Resident not home at the time of the assessment).