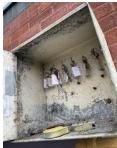

26) 3<sup>rd</sup> floor by flat 25 – Trunking not adequately secured above flat entrance door. Cables are open to residents, visitors etc.

- 27) It was noted on the 10<sup>th</sup> floor that plastic trunking had been used outside the electric room, please replace with metal trunking.
- 28) It was noted on the 7<sup>th</sup> floor that metal trunking outside store door 52 needs to be secured.
- 29) Wiring and associated equipment in the electric cupboard on the 7<sup>th</sup> floor are missing metal trunking cover(s). Example Photo:

30) Wiring and associated equipment in the electric cupboard on the 6th floor are missing metal trunking cover(s). Example Photo:

- 31) Metal trunking outside flat 49. Re-fix as required.
- 32) Wiring and associated equipment in the electric cupboard on the 5th floor are missing metal trunking cover(s).
- 33) 2nd floor Wiring and associated equipment in the electric cupboard is missing metal trunking cover(s). Example Photo: