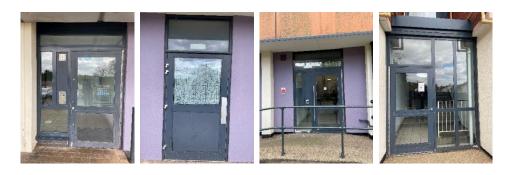

- 16) Individual flat doors are FD30s rated composite doors sets manufactured by Permadoor / Nationwide or IG. Flats 16, 17 & 37 have timber flush FD30s entrance doors.
- 17) Access is gained to a sample of properties as part of the fire risk assessment to ensure the doors have not been tampered with by residents etc.
  - A. Flat 59, entrance door is correct.

B. Flat 43, entrance door is correct.

C. Flat 36, entrance door is correct.

D. Flat 12, entrance door is correct.

E. Flat 6, although the entrance door appears to be correct, a self-closer is required as this has not been fitted at the time of the install.

F. Flat 7, entrance door is correct.

G. Flat 55 entrance door was not inspected on both sides (occupier not home) however it was noted that the door is bowed and there is damage to the frame. Urgent replacement has been requested on 29/4/24 (within 28 days). The assigned job number is JM13779319.

H. Flat 38 entrance door is a temporary door and requires urgent replacement. (Occupier not home to gather information).

I. Flat 66, some damage to flat entrance door noted. However, the occupier was not home to investigate. Further investigation work required to establish the integrity of the door and if a repair that does not compromise the door can be established. (Resident not home at the time of the assessment).

J. Flat 32, some damage to flat entrance door noted. However, the occupier was not home to investigate. Further investigation work required to establish the integrity of the door and if a repair that does not compromise the door can be established. (Resident not home at the time of the assessment).