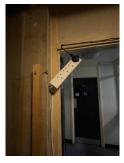

26) 3<sup>rd</sup> floor by flat 25 – Trunking not adequately secured above flat entrance door. Cables are open to residents, visitors etc.

- 27) It was noted on the 10<sup>th</sup> floor that plastic trunking had been used outside the electric room, please replace with metal trunking.
- 28) It was noted on the 7<sup>th</sup> floor that metal trunking outside store door 52 needs to be secured.
- 29) Wiring and associated equipment in the electric cupboard on the 7<sup>th</sup> floor are missing metal trunking cover(s). Example Photo:

30) Wiring and associated equipment in the electric cupboard on the 6th floor are missing metal trunking cover(s). Example Photo:

- 31) Metal trunking outside flat 49. Re-fix as required.
- 32) Wiring and associated equipment in the electric cupboard on the 5th floor are missing metal trunking cover(s).
- 33) 2nd floor Wiring and associated equipment in the electric cupboard is missing metal trunking cover(s). Example Photo: