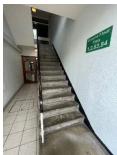

# **Means of Escape from Fire**

 The site has two staircases that are 985mm in width that provide a means of escape to all floors. Each floor has access to both staircases.

- 2) All corridors are of adequate width (at least 1050mm) and will be maintained clear to that width as a minimum.
- 3) None of the corridors that form part of the means of escape are dead ends. Overall travel distance is approx. 5.5 metres.
- 4) The means of escape are protected to prevent the spread of fire and smoke.
- 5) The communal landing / staircases are protected by use of notional FD30s timber fire doors with vision panels. It was noted on the 10<sup>th</sup> floor that a replacement nominal FD30s timber fire has been installed.

- 11) Communal areas are kept free of flammable items. The communal areas are checked on a regular basis by Caretaking / Cleaning teams 365 days per year and all items of rubbish are immediately removed. There is also an out of hour's service that allows combustible items of furniture / rubbish to be removed.
- 12) Emergency lighting is provided to communal landings and staircases. These systems are inspected, serviced, and maintained by a competent person/contractor in accordance with the relevant British Standards, BS5266-1.
- 13) Dry riser cupboard doors are nominal FD30s timber fire doors, kept locked / secured with type 54 suited mortice lock(s). The riser inlet is located on the ground floor communal corridor adjacent the electrical service cupboard & community room.