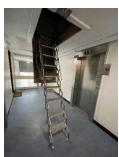

There are two lift cars that serve alternate floors (odds & evens), the capacity of each lift is 600kg. Each lift has an override switch for Firefighters.

The lift motor room accessed via ceiling hatch located on the 10<sup>th</sup> floor. To release the ceiling hatch, remove the padlock and then release the catch.

There is a full height door (secured by suited 54 type mortice lock) within the lift motor room that provides access to the roof. There are telecommunication devices located on the roof.

There are two protected stairwells on each side elevation. Both have automatic opening vents employed.