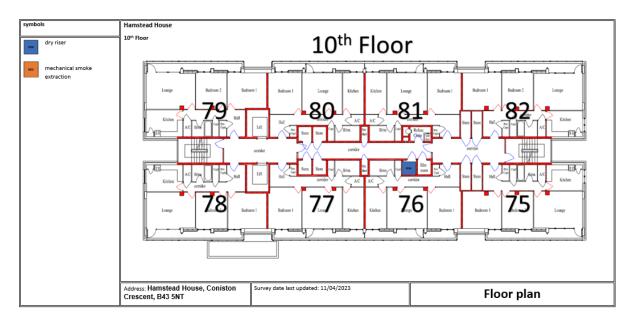

# **Building Plan**

A typical floor layout showing horizontal lines of compartmentation, emergency lighting, fire detection is attached and AOVs etc.

# Typical Upper Floors

6