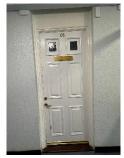

- 16) Individual flat doors are FD30s rated composite doors sets manufactured by Permadoor / Nationwide or IG. Flats 16, 17 & 37 have timber flush FD30s entrance doors.
- 17) Access is gained to a sample of properties as part of the fire risk assessment to ensure the doors have not been tampered with by residents etc.
  - A. Flat 59, entrance door is correct.

B. Flat 43, entrance door is correct.

C. Flat 36, entrance door is correct.

D. Flat 12, entrance door is correct.

E. Flat 6, although the entrance door appears to be correct, a self-closer is required as this has not been fitted at the time of the install.

F. Flat 7, entrance door is correct.

G. Flat 55 entrance door was not inspected on both sides (occupier not home) however it was noted that the door is bowed and there is damage to the frame. Urgent replacement has been requested on 29/4/24 (within 28 days). The assigned job number is JM13779319.