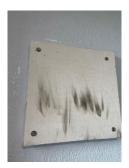

26) 3<sup>rd</sup> floor by flat 25 – Trunking not adequately secured above flat entrance door. Cables are open to residents, visitors etc.

- 27) It was noted on the 10<sup>th</sup> floor that plastic trunking had been used outside the electric room, please replace with metal trunking.
- 28) It was noted on the 7<sup>th</sup> floor that metal trunking outside store door 52 needs to be secured.
- 29) Wiring and associated equipment in the electric cupboard on the 7<sup>th</sup> floor are missing metal trunking cover(s). Example Photo:

30) Wiring and associated equipment in the electric cupboard on the 6th floor are missing metal trunking cover(s). Example Photo:

- 31) Metal trunking outside flat 49. Re-fix as required.
- 32) Wiring and associated equipment in the electric cupboard on the 5th floor are missing metal trunking cover(s).
- 33) 2nd floor Wiring and associated equipment in the electric cupboard is missing metal trunking cover(s). Example Photo: