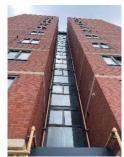

# **External envelope**

Following the introduction of the Fire Safety Act 2021, consideration needs to be given to the external envelope of the building for any fire risk. This predominantly means the external wall construction including any insulation filler. It also includes balconies and any other fixtures as well as doors and windows.

- 1. Hamstead House has 3 separate areas of cladding, these consist of:
  - Ibstock brick masonry.
  - Alumasc mineral wool insulated render (Class A2).
  - Marley eternit cement fibre board (Class A2).
- 2. The flat roof consists of Polyurethane membrane on PIR/PUR insulation.