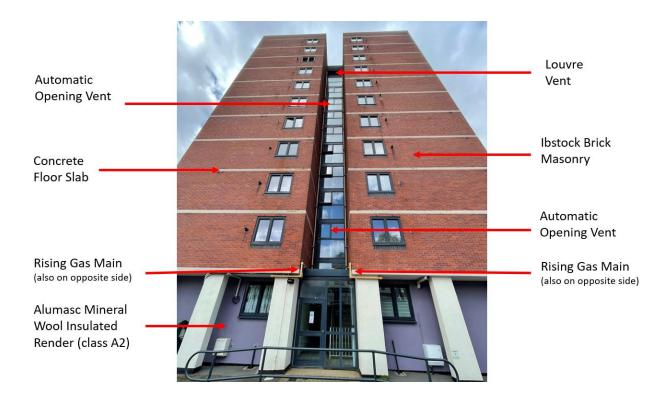

There is a full height door (secured by suited 54 type mortice lock) within the lift motor room that provides access to the roof. There are telecommunication devices located on the roof.

There are two protected stairwells on each side elevation. Both have automatic opening vents employed.

Automatic Opening Vents (AOV) have been installed to the protected staircases between the 1<sup>st</sup>/2<sup>nd</sup> and 5<sup>th</sup>/6<sup>th</sup> stairwell floor. The status panel is on the left-hand wall in the entrance lobby. Smoke detectors for the system are installed to all corridors and both stairwells. The vents can be opened / closed manually using the control switches at ground and 9<sup>th</sup> floors in each staircase.

A louvre vent to the head of each staircase provides natural ventilation.

The bin store is located at the rear of the building and is installed with a fire suppression system and automatic chute closer plate with manual override. The key is in the firefighter's white box.

- 1. Hamstead House has 3 separate areas of cladding, these consist of:
  - Ibstock brick masonry.
  - Alumasc mineral wool insulated render (Class A2).
  - Marley eternit cement fibre board (Class A2).
- 2. The flat roof consists of Polyurethane membrane on PIR/PUR insulation.

3. Telecommunication equipment/devices are located on the roof of the building.

4. Windows to flats are composite timber framed with external powder coated aluminium finish.

5. Entrance doors are powder coated aluminium glazed units. Communal windows are powder coated aluminium.