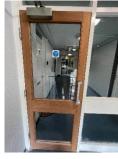

H. Flat 38 entrance door is a temporary door and requires urgent replacement. (Occupier not home to gather information).

I. Flat 66, some damage to flat entrance door noted. However, the occupier was not home to investigate. Further investigation work required to establish the integrity of the door and if a repair that does not compromise the door can be established. (Resident not home at the time of the assessment).

J. Flat 32, some damage to flat entrance door noted. However, the occupier was not home to investigate. Further investigation work required to establish the integrity of the door and if a repair that does not compromise the door can be established. (Resident not home at the time of the assessment).