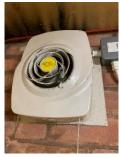

8) A variety of methods / materials have been used to achieve firestopping including Rockwool and intumescent pillows.

9) The Environment extraction unit within the cleaner's cupboard is mounted on Supalux board and coupled to steel ducting that penetrates the wall to an electrical intake room before venting to the outside. Supalux is also fixed to the reverse.