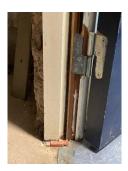

26) 3<sup>rd</sup> floor by flat 25 – Trunking not adequately secured above flat entrance door. Cables are open to residents, visitors etc.

- 27) It was noted on the 10<sup>th</sup> floor that plastic trunking had been used outside the electric room, please replace with metal trunking.
- 28) It was noted on the 7<sup>th</sup> floor that metal trunking outside store door 52 needs to be secured.
- 29) Wiring and associated equipment in the electric cupboard on the 7<sup>th</sup> floor are missing metal trunking cover(s). Example Photo:

30) Wiring and associated equipment in the electric cupboard on the 6th floor are missing metal trunking cover(s). Example Photo:

- 31) Metal trunking outside flat 49. Re-fix as required.
- 32) Wiring and associated equipment in the electric cupboard on the 5th floor are missing metal trunking cover(s).
- 33) 2nd floor Wiring and associated equipment in the electric cupboard is missing metal trunking cover(s). Example Photo: