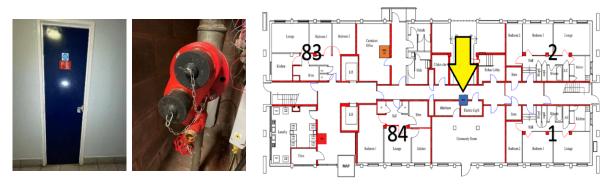

# **Building Plan**

A typical floor layout showing horizontal lines of compartmentation, emergency lighting, fire detection is attached and AOVs etc.

#### **Ground Floor**

# Typical Upper Floors

6