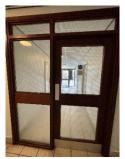

# **Means of Escape from Fire**

 The site has two staircases that are 985mm in width that provide a means of escape to all floors. Each floor has access to both staircases.

- 2) All corridors are of adequate width (at least 1050mm) and will be maintained clear to that width as a minimum.
- 3) None of the corridors that form part of the means of escape are dead ends. Overall travel distance is approx. 5.5 metres.
- 4) The means of escape are protected to prevent the spread of fire and smoke.
- 5) The communal landing / staircases are protected by use of notional FD30s timber fire doors with vision panels. It was noted on the 10<sup>th</sup> floor that a replacement nominal FD30s timber fire has been installed.

- 16) Individual flat doors are FD30s rated composite doors sets manufactured by Permadoor / Nationwide or IG. Flats 16, 17 & 37 have timber flush FD30s entrance doors.
- 17) Access is gained to a sample of properties as part of the fire risk assessment to ensure the doors have not been tampered with by residents etc.
  - A. Flat 59, entrance door is correct.