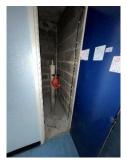

# **Means of Escape from Fire**

 The site has two staircases that are 985mm in width that provide a means of escape to all floors. Each floor has access to both staircases.

- 2) All corridors are of adequate width (at least 1050mm) and will be maintained clear to that width as a minimum.
- 3) None of the corridors that form part of the means of escape are dead ends. Overall travel distance is approx. 5.5 metres.
- 4) The means of escape are protected to prevent the spread of fire and smoke.
- 5) The communal landing / staircases are protected by use of notional FD30s timber fire doors with vision panels. It was noted on the 10<sup>th</sup> floor that a replacement nominal FD30s timber fire has been installed.

- 6) All communal doors are fitted with automatic closing devices that are checked on a regular basis by Caretaking Teams as part of their checks. Defective closing devices are replaced either by the Caretaking Team(s) or the in-house repairs team(s).
- 7) The final exit doors have door entry systems installed. These systems are designed to fail safe i.e. door unlocked in the event of a power failure. This prevents residents being locked in or out of the building.

18) Communal door outside flat 72 on the 9<sup>th</sup> floor requires a new cold smoke seal on door jamb.

19) Communal door outside flat 48 requires new cold smoke seal as seal is damaged.

- 20) Communal door outside flat 47 on the 6<sup>th</sup> floor is not closing correctly, adjustment is required to the self-closer.
- 21) Communal door outside flat 63 on the 8<sup>th</sup> floor is not closing correctly, adjustment is required to the self-closer.