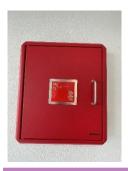

There is a water booster pump located in garage number 1 adjacent the electrical sub-station at the rear of the building.

The Dry Riser inlet valve is located in a cupboard within the central ground floor corridor. The cupboard is accessed utilising the suited 54 key from the firefighter's box.

Dry riser outlets are available on each floor above in cupboards secured with the suited 54 key.

There is a Secure Premise Information Box (PIB) located in the ground floor front entrance lobby. It is a Gerda box that uses a standard WMFS suited key held on each fire appliance.