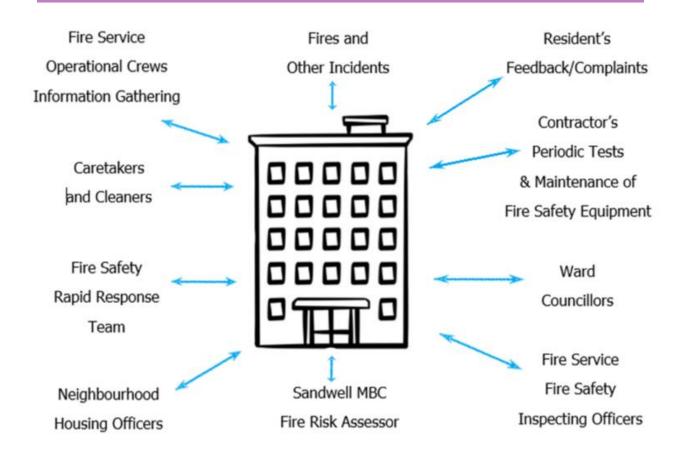

The following diagrams illustrate those procedures and persons that support the effective planning, organisation, control, monitoring, and review of the preventive and protective measures. This information is provided as required under the RR(FS)O.

The above processes and procedures are overseen by the Fire Safety, Facilities and Premises Manager who reports to the Business Manager - Surveying and Fire Safety.

These managers attend the Fire Safety Core Group for scrutiny which is part of the governance structure below.

To summarise the fire risk assessment, in this scenario the RR(FS)O requires the prescribed information to be recorded. The prescribed information is the significant findings of the fire risk assessment and those groups or persons especially at risk from fire. This is recorded here in section 1.

Also required to be recorded under article 11, are the fire safety arrangements for the planning, organisation, control, monitoring, and review of the preventative and protective measures. The information shown above is part of this requirement.