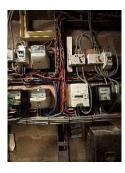

26) 3<sup>rd</sup> floor by flat 25 – Trunking not adequately secured above flat entrance door. Cables are open to residents, visitors etc.

- 27) It was noted on the 10<sup>th</sup> floor that plastic trunking had been used outside the electric room, please replace with metal trunking.
- 28) It was noted on the 7<sup>th</sup> floor that metal trunking outside store door 52 needs to be secured.
- 29) Wiring and associated equipment in the electric cupboard on the 7<sup>th</sup> floor are missing metal trunking cover(s). Example Photo:

30) Wiring and associated equipment in the electric cupboard on the 6th floor are missing metal trunking cover(s). Example Photo:

- 31) Metal trunking outside flat 49. Re-fix as required.
- 32) Wiring and associated equipment in the electric cupboard on the 5th floor are missing metal trunking cover(s).
- 33) 2nd floor Wiring and associated equipment in the electric cupboard is missing metal trunking cover(s). Example Photo: