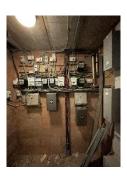

26) 3<sup>rd</sup> floor by flat 25 – Trunking not adequately secured above flat entrance door. Cables are open to residents, visitors etc.

- 27) It was noted on the 10<sup>th</sup> floor that plastic trunking had been used outside the electric room, please replace with metal trunking.
- 28) It was noted on the 7<sup>th</sup> floor that metal trunking outside store door 52 needs to be secured.
- 29) Wiring and associated equipment in the electric cupboard on the 7<sup>th</sup> floor are missing metal trunking cover(s). Example Photo:

30) Wiring and associated equipment in the electric cupboard on the 6th floor are missing metal trunking cover(s). Example Photo:

- 31) Metal trunking outside flat 49. Re-fix as required.
- 32) Wiring and associated equipment in the electric cupboard on the 5th floor are missing metal trunking cover(s).
- 33) 2nd floor Wiring and associated equipment in the electric cupboard is missing metal trunking cover(s). Example Photo: