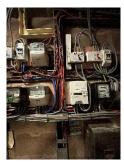

26) 3<sup>rd</sup> floor by flat 25 – Trunking not adequately secured above flat entrance door. Cables are open to residents, visitors etc.

- 27) It was noted on the 10<sup>th</sup> floor that plastic trunking had been used outside the electric room, please replace with metal trunking.
- 28) It was noted on the 7<sup>th</sup> floor that metal trunking outside store door 52 needs to be secured.
- 29) Wiring and associated equipment in the electric cupboard on the 7<sup>th</sup> floor are missing metal trunking cover(s). Example Photo:

30) Wiring and associated equipment in the electric cupboard on the 6th floor are missing metal trunking cover(s). Example Photo:

- 31) Metal trunking outside flat 49. Re-fix as required.
- 32) Wiring and associated equipment in the electric cupboard on the 5th floor are missing metal trunking cover(s).
- 33) 2nd floor Wiring and associated equipment in the electric cupboard is missing metal trunking cover(s). Example Photo: