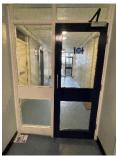

F. Flat 7, entrance door is correct.

G. Flat 55 entrance door was not inspected on both sides (occupier not home) however it was noted that the door is bowed and there is damage to the frame. Urgent replacement has been requested on 29/4/24 (within 28 days). The assigned job number is JM13779319.

H. Flat 38 entrance door is a temporary door and requires urgent replacement. (Occupier not home to gather information).

I. Flat 66, some damage to flat entrance door noted. However, the occupier was not home to investigate. Further investigation work required to establish the integrity of the door and if a repair that does not compromise the door can be established. (Resident not home at the time of the assessment).