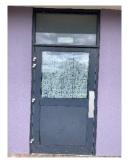

F. Flat 7, entrance door is correct.

G. Flat 55 entrance door was not inspected on both sides (occupier not home) however it was noted that the door is bowed and there is damage to the frame. Urgent replacement has been requested on 29/4/24 (within 28 days). The assigned job number is JM13779319.

H. Flat 38 entrance door is a temporary door and requires urgent replacement. (Occupier not home to gather information).

I. Flat 66, some damage to flat entrance door noted. However, the occupier was not home to investigate. Further investigation work required to establish the integrity of the door and if a repair that does not compromise the door can be established. (Resident not home at the time of the assessment).