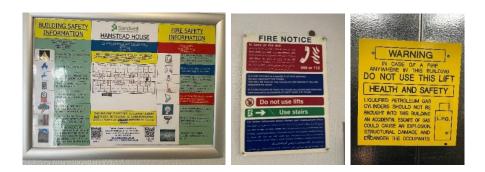

Dry riser outlets are available on each floor above in cupboards secured with the suited 54 key.

There is a Secure Premise Information Box (PIB) located in the ground floor front entrance lobby. It is a Gerda box that uses a standard WMFS suited key held on each fire appliance.

The PIB contains floor plans, vertical plans, orientation plans, information for WMFS and a plan to indicate the location of those with vulnerabilities who may require additional consideration if there is a fire incident (PEEP).