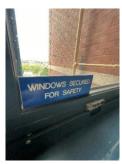

24) Individual door mats are present outside a number of flat entrance doors within the building, fire rating of the mats is unknown.

25) There are communal windows on multiple floors in both stairwells some are not openable because of handles missing and have been screwed shut. Signage states windows have been secured for safety. This is not a fire safety concern as smoke control is still present via AOV's between floors 1<sup>st</sup> / 2<sup>nd</sup> & 5<sup>th</sup> / 6<sup>th</sup> and a louvre vent system to the top of each stairwell.