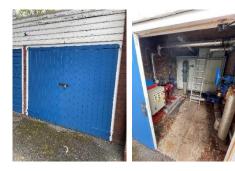

There is a water booster pump located in garage number 1 adjacent the electrical sub-station at the rear of the building.

The Dry Riser inlet valve is located in a cupboard within the central ground floor corridor. The cupboard is accessed utilising the suited 54 key from the firefighter's box.