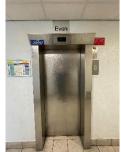

There are two lift cars that serve alternate floors (odds & evens), the capacity of each lift is 600kg. Each lift has an override switch for Firefighters.

The lift motor room accessed via ceiling hatch located on the 10<sup>th</sup> floor. To release the ceiling hatch, remove the padlock and then release the catch.

There is a full height door (secured by suited 54 type mortice lock) within the lift motor room that provides access to the roof. There are telecommunication devices located on the roof.

There are two protected stairwells on each side elevation. Both have automatic opening vents employed.