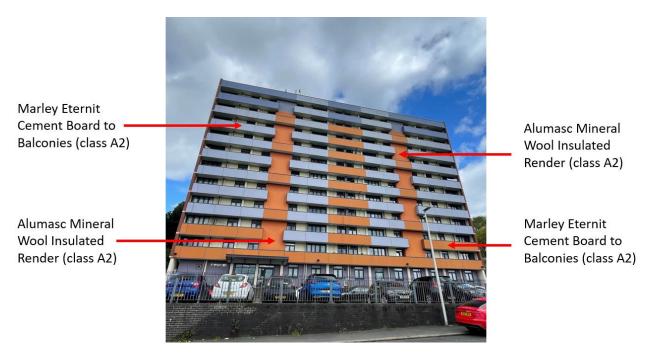

| Section number | Section Area                                                                                                                                                                                                                                                        | Individual<br>Risk Level |
|----------------|---------------------------------------------------------------------------------------------------------------------------------------------------------------------------------------------------------------------------------------------------------------------|--------------------------|
| Section 6      | External Envelope The side elevations are brick. Front & rear elevations have Alumasc insulated mineral wool render (Class A2). The fronts of the balconies are clad with Marley Eternit fibre cement boards.  Telecommunication devices are installed on the roof. | Trivial                  |

| High/Low Rise                                     | High Rise                                                                                                                                                                                              |
|---------------------------------------------------|--------------------------------------------------------------------------------------------------------------------------------------------------------------------------------------------------------|
| Number of Floors                                  | 11                                                                                                                                                                                                     |
| Date of Construction                              | 1961                                                                                                                                                                                                   |
| Construction Type                                 | Wates                                                                                                                                                                                                  |
| Last Refurbished                                  | 2007 / 2008                                                                                                                                                                                            |
| External Cladding                                 | The side elevations are brick. Front & rear elevations have Alumasc insulated mineral wool render (Class A2). The fronts of the balconies are clad with Marley Eternit fibre cement boards (Class A2). |
| Number of Lifts                                   | 2                                                                                                                                                                                                      |
| Number of Staircases                              | 2                                                                                                                                                                                                      |
| Automatic Smoke Ventilation to communal area      | Yes                                                                                                                                                                                                    |
| Fire Alarm System                                 | No                                                                                                                                                                                                     |
| Refuse Chute                                      | Yes                                                                                                                                                                                                    |
| Access to Roof                                    | Access to motor room via ceiling hatch door / zip ladder on 10 <sup>th</sup> floor. A further full height door (54 suited mortice lock) then leads out on to the roof.                                 |
| Equipment on roof (e.g. mobile phone station etc) | Yes                                                                                                                                                                                                    |

Below is a breakdown of the materials used within the external envelope and, as such, provide the external wall system of 1-84 Hampstead House Gardens.

It is deemed that the combination and application of these materials in conjunction with a non-combustible mineral wool insulation present an acceptable level of fire risk.

- 1. Hamstead House has 3 separate areas of cladding, these consist of:
  - Ibstock brick masonry.
  - Alumasc mineral wool insulated render (Class A2).
  - Marley eternit cement fibre board (Class A2).
- 2. The flat roof consists of Polyurethane membrane on PIR/PUR insulation.