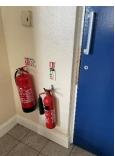

|            | Portable fire extinguishers are located in the community room, lift motor room and caretaker's office.  It was noted that a cover was missing from the AOV detection on the 4 <sup>th</sup> floor. |           |
|------------|----------------------------------------------------------------------------------------------------------------------------------------------------------------------------------------------------|-----------|
| Section 12 | Fire Signage Generally, signage has been installed to a good standard. However, the building would benefit from additional No Smoking signage in the building.                                     | Tolerable |
| Section 13 | Employee Training All staff receive basic fire safety awareness training.                                                                                                                          | Trivial   |
| Section 14 | Sources of Ignition The fixed electric tests should be done every 5 years, last test date: 28/12/21.                                                                                               | Tolerable |
|            | Extension Lead in the Electrical Cupboard on the 9 <sup>th</sup> floor should be removed.                                                                                                          |           |
| Section 15 | Waste Control Regular checks by Caretakers minimise risk of waste accumulation.                                                                                                                    | Tolerable |
|            | Euro bins are secured in bin room at the rear.                                                                                                                                                     |           |
|            | Combustible items in electrical cupboards should be removed.                                                                                                                                       |           |
| Section 16 | Control and Supervision of Contractors and Visitors Contractors are controlled centrally, and hot works permits are required where necessary.                                                      | Trivial   |
|            | The community room is limited to a maximum occupancy of 30 persons.                                                                                                                                |           |
| Section 17 | Arson Prevention A door entry system prevents unauthorised access and perimeter lighting is in place.                                                                                              | Trivial   |