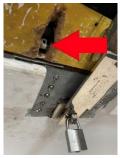

There is also an exit from the ground floor community room on the front elevation of the block.

The firefighter's white box is located on the left-hand side elevation of the building when looking at the main entrance. The box contains all keys for the building and is secured with a bridge-door padlock.