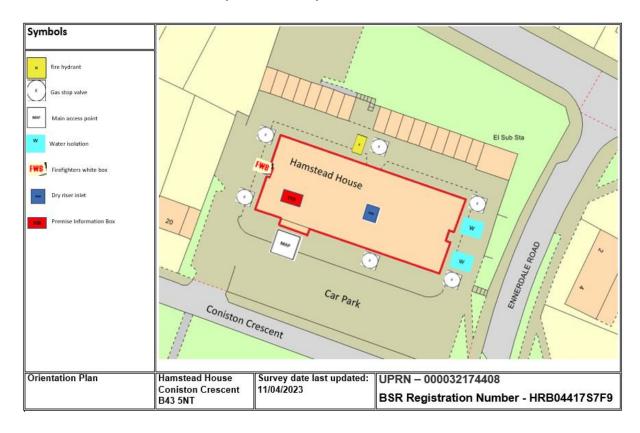

There is also an exit from the ground floor community room on the front elevation of the block.

The firefighter's white box is located on the left-hand side elevation of the building when looking at the main entrance. The box contains all keys for the building and is secured with a bridge-door padlock.

Access to the building is gained via the firefighter's door override switch (main entrance) using the drop latch key from the white box.

The nearest fire hydrant is adjacent the rear entrance to the building.

There is a water booster pump located in garage number 1 adjacent the electrical sub-station at the rear of the building.

The Dry Riser inlet valve is located in a cupboard within the central ground floor corridor. The cupboard is accessed utilising the suited 54 key from the firefighter's box.

Dry riser outlets are available on each floor above in cupboards secured with the suited 54 key.

There is a Secure Premise Information Box (PIB) located in the ground floor front entrance lobby. It is a Gerda box that uses a standard WMFS suited key held on each fire appliance.

The PIB contains floor plans, vertical plans, orientation plans, information for WMFS and a plan to indicate the location of those with vulnerabilities who may require additional consideration if there is a fire incident (PEEP).