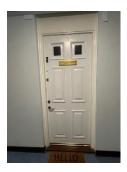

- 16) Individual flat doors are FD30s rated composite doors sets manufactured by Permadoor / Nationwide or IG. Flats 16, 17 & 37 have timber flush FD30s entrance doors.
- 17) Access is gained to a sample of properties as part of the fire risk assessment to ensure the doors have not been tampered with by residents etc.
  - A. Flat 59, entrance door is correct.

B. Flat 43, entrance door is correct.

C. Flat 36, entrance door is correct.

D. Flat 12, entrance door is correct.

E. Flat 6, although the entrance door appears to be correct, a self-closer is required as this has not been fitted at the time of the install.