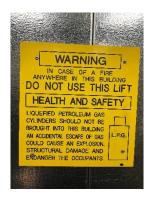

| Section 18 | Storage Arrangements Storage cupboards on each floor have nominal FD30s timber fire doors and are kept locked. | Trivial |
|------------|----------------------------------------------------------------------------------------------------------------|---------|
|            | Residents instructed not to bring L.P.G cylinders into block.                                                  |         |