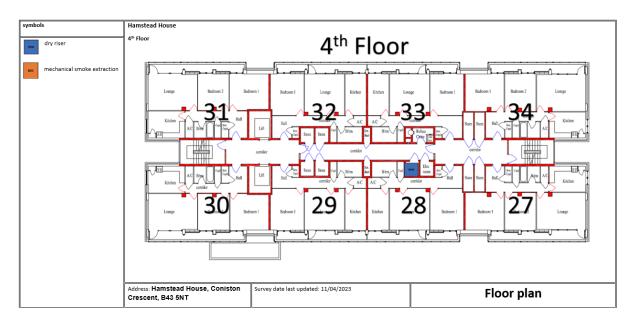

# **Building Plan**

A typical floor layout showing horizontal lines of compartmentation, emergency lighting, fire detection is attached and AOVs etc.

# Typical Upper Floors

6