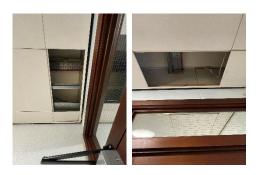

26) 3<sup>rd</sup> floor by flat 25 – Trunking not adequately secured above flat entrance door. Cables are open to residents, visitors etc.

- 27) It was noted on the 10<sup>th</sup> floor that plastic trunking had been used outside the electric room, please replace with metal trunking.
- 28) It was noted on the 7<sup>th</sup> floor that metal trunking outside store door 52 needs to be secured.
- 29) Wiring and associated equipment in the electric cupboard on the 7<sup>th</sup> floor are missing metal trunking cover(s). Example Photo:

30) Wiring and associated equipment in the electric cupboard on the 6th floor are missing metal trunking cover(s). Example Photo:

- 31) Metal trunking outside flat 49. Re-fix as required.
- 32) Wiring and associated equipment in the electric cupboard on the 5th floor are missing metal trunking cover(s).
- 33) 2nd floor Wiring and associated equipment in the electric cupboard is missing metal trunking cover(s). Example Photo: