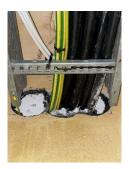

26) 3<sup>rd</sup> floor by flat 25 – Trunking not adequately secured above flat entrance door. Cables are open to residents, visitors etc.

- 27) It was noted on the 10<sup>th</sup> floor that plastic trunking had been used outside the electric room, please replace with metal trunking.
- 28) It was noted on the 7<sup>th</sup> floor that metal trunking outside store door 52 needs to be secured.
- 29) Wiring and associated equipment in the electric cupboard on the 7<sup>th</sup> floor are missing metal trunking cover(s). Example Photo:

30) Wiring and associated equipment in the electric cupboard on the 6th floor are missing metal trunking cover(s). Example Photo:

- 31) Metal trunking outside flat 49. Re-fix as required.
- 32) Wiring and associated equipment in the electric cupboard on the 5th floor are missing metal trunking cover(s).
- 33) 2nd floor Wiring and associated equipment in the electric cupboard is missing metal trunking cover(s). Example Photo: