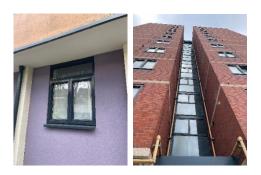

3. Telecommunication equipment/devices are located on the roof of the building.

4. Windows to flats are composite timber framed with external powder coated aluminium finish.

5. Entrance doors are powder coated aluminium glazed units. Communal windows are powder coated aluminium.