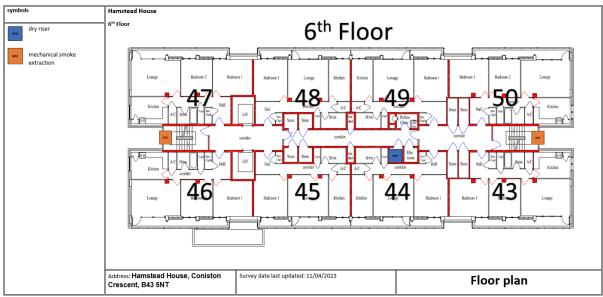

# **Building Plan**

A typical floor layout showing horizontal lines of compartmentation, emergency lighting, fire detection is attached and AOVs etc.

# Typical Upper Floors

6