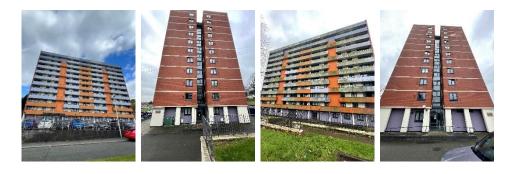

# **Description of Premises**

Flats 1 -84 Hamstead House Coniston Crescent Great Barr B43 5NT

#### **Description of the Property**

The high-rise block was constructed in 1961 of traditional brick and concrete construction. There are 11 storeys (inclusive of ground floor) with 4 number dwellings to the ground floor and 8 number dwellings on each floor from the first to the tenth floor.