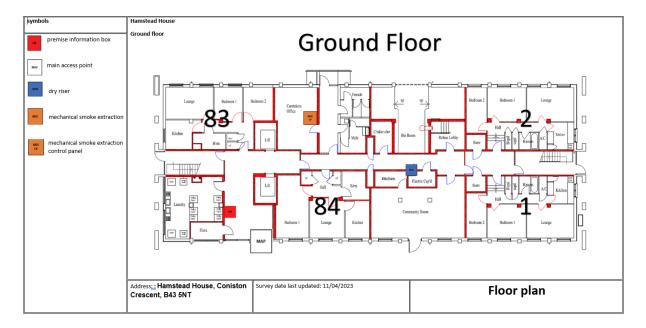

#### **Description of the Property**

The high-rise block was constructed in 1961 of traditional brick and concrete construction. There are 11 storeys (inclusive of ground floor) with 4 number dwellings to the ground floor and 8 number dwellings on each floor from the first to the tenth floor.

The ground floor also consists of a former laundry room now cleaners store, community room, caretaker's office, and toilets.

The block has a main entrance to the front elevation, a side exit on each side elevation to the protected stairwells, and an exit to the rear elevation. All entrances have a door entry system with fob reader access. The front entrance also has a firefighter override facility by use of a drop latch key.

# **Building Plan**

A typical floor layout showing horizontal lines of compartmentation, emergency lighting, fire detection is attached and AOVs etc.

#### **Ground Floor**