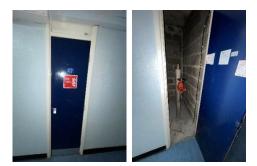

There is a water booster pump located in garage number 1 adjacent the electrical sub-station at the rear of the building.

The Dry Riser inlet valve is located in a cupboard within the central ground floor corridor. The cupboard is accessed utilising the suited 54 key from the firefighter's box.

Dry riser outlets are available on each floor above in cupboards secured with the suited 54 key.

There is a Secure Premise Information Box (PIB) located in the ground floor front entrance lobby. It is a Gerda box that uses a standard WMFS suited key held on each fire appliance.