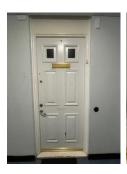

- 16) Individual flat doors are FD30s rated composite doors sets manufactured by Permadoor / Nationwide or IG. Flats 16, 17 & 37 have timber flush FD30s entrance doors.
- 17) Access is gained to a sample of properties as part of the fire risk assessment to ensure the doors have not been tampered with by residents etc.
  - A. Flat 59, entrance door is correct.

B. Flat 43, entrance door is correct.

C. Flat 36, entrance door is correct.

D. Flat 12, entrance door is correct.

E. Flat 6, although the entrance door appears to be correct, a self-closer is required as this has not been fitted at the time of the install.

F. Flat 7, entrance door is correct.

G. Flat 55 entrance door was not inspected on both sides (occupier not home) however it was noted that the door is bowed and there is damage to the frame. Urgent replacement has been requested on 29/4/24 (within 28 days). The assigned job number is JM13779319.