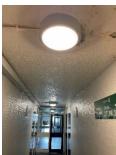

#### **Emergency Lighting**

- 1) The premises has a sufficient emergency / escape lighting system in accordance with BS 5266-1 and has test points strategically located.
- 2) The self-contained units are provided to the communal landings, stairs, and lift motor room.

3) All installed equipment is checked and tested at frequent intervals by Sandwell MBC in house electrical team or approved contractor, in accordance with current standards.