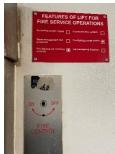

There are two lift cars that serve alternate floors (odds & evens), the capacity of each lift is 600kg. Each lift has an override switch for Firefighters.

The lift motor room accessed via ceiling hatch located on the 10<sup>th</sup> floor. To release the ceiling hatch, remove the padlock and then release the catch.

There is a full height door (secured by suited 54 type mortice lock) within the lift motor room that provides access to the roof. There are telecommunication devices located on the roof.

There are two protected stairwells on each side elevation. Both have automatic opening vents employed.