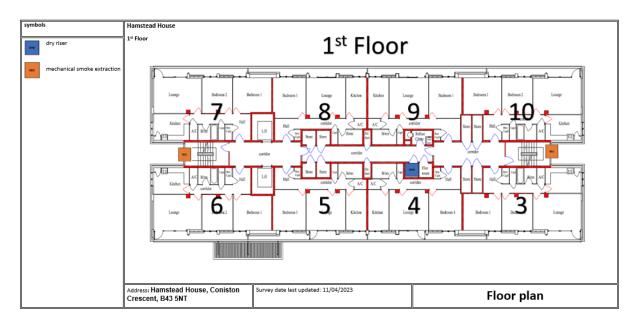

# **Building Plan**

A typical floor layout showing horizontal lines of compartmentation, emergency lighting, fire detection is attached and AOVs etc.

# Typical Upper Floors

6