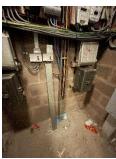

26) 3<sup>rd</sup> floor by flat 25 – Trunking not adequately secured above flat entrance door. Cables are open to residents, visitors etc.

- 27) It was noted on the 10<sup>th</sup> floor that plastic trunking had been used outside the electric room, please replace with metal trunking.
- 28) It was noted on the 7<sup>th</sup> floor that metal trunking outside store door 52 needs to be secured.
- 29) Wiring and associated equipment in the electric cupboard on the 7<sup>th</sup> floor are missing metal trunking cover(s). Example Photo:

30) Wiring and associated equipment in the electric cupboard on the 6th floor are missing metal trunking cover(s). Example Photo:

- 31) Metal trunking outside flat 49. Re-fix as required.
- 32) Wiring and associated equipment in the electric cupboard on the 5th floor are missing metal trunking cover(s).
- 33) 2nd floor Wiring and associated equipment in the electric cupboard is missing metal trunking cover(s). Example Photo: