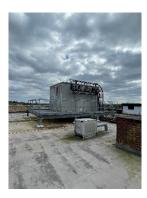

There is a full height door (secured by suited 54 type mortice lock) within the lift motor room that provides access to the roof. There are telecommunication devices located on the roof.

There are two protected stairwells on each side elevation. Both have automatic opening vents employed.

3. Telecommunication equipment/devices are located on the roof of the building.

4. Windows to flats are composite timber framed with external powder coated aluminium finish.

5. Entrance doors are powder coated aluminium glazed units. Communal windows are powder coated aluminium.