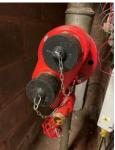

Access to the building is gained via the firefighter's door override switch (main entrance) using the drop latch key from the white box.

The nearest fire hydrant is adjacent the rear entrance to the building.

There is a water booster pump located in garage number 1 adjacent the electrical sub-station at the rear of the building.

The Dry Riser inlet valve is located in a cupboard within the central ground floor corridor. The cupboard is accessed utilising the suited 54 key from the firefighter's box.

Dry riser outlets are available on each floor above in cupboards secured with the suited 54 key.

There is a Secure Premise Information Box (PIB) located in the ground floor front entrance lobby. It is a Gerda box that uses a standard WMFS suited key held on each fire appliance.