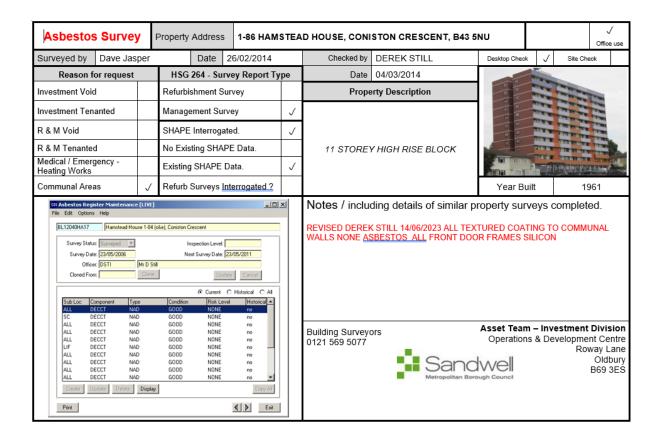

# Fire Risk Assessment Hamstead House

**Coniston Crescent, Great Barr, B43 5NT** 

**Date Completed: 27/11/2024** 

Review Period: 12 months

Officer: A Jones Fire Risk Assessor

Checked By: C. Hill Fire Risk Assessor

#### **Description of the Property**

The high-rise block was constructed in 1961 of traditional brick and concrete construction. There are 11 storeys (inclusive of ground floor) with 4 number dwellings to the ground floor and 8 number dwellings on each floor from the first to the tenth floor.

#### On arrival Information (for WMFS)

| Address: Hamstead House, Coniston<br>Crescent, B43 5NT | Survey date: 11/04/2023                                                                                                                                                                                                                                                                  | ON ARRIVAL INFORMATION                                                                                                                                                                                                                                                                                                           |  |
|--------------------------------------------------------|------------------------------------------------------------------------------------------------------------------------------------------------------------------------------------------------------------------------------------------------------------------------------------------|----------------------------------------------------------------------------------------------------------------------------------------------------------------------------------------------------------------------------------------------------------------------------------------------------------------------------------|--|
| BUILDING LAYOUT                                        |                                                                                                                                                                                                                                                                                          |                                                                                                                                                                                                                                                                                                                                  |  |
| Size: Height                                           | 26 metres                                                                                                                                                                                                                                                                                |                                                                                                                                                                                                                                                                                                                                  |  |
| Construction                                           | Waites. Concrete/ Brick. The façade to the side eleva<br>Rockwool render. The fronts of the balconies are cla                                                                                                                                                                            | ations is brick. Front & rear elevations have insulated and with Marley Eternit Fibre Cement Board.                                                                                                                                                                                                                              |  |
| Number of floors                                       | 11 including ground floor.                                                                                                                                                                                                                                                               |                                                                                                                                                                                                                                                                                                                                  |  |
| Layout                                                 | accept the ground floor which consists of 4. The grou<br>cleaners store, community room, caretaker's <u>office</u> a<br>The block has 4 entrance/exit points. Main access po<br>elevation (the entrance/exit to the left <u>of left</u> of the                                           | und floor) Each of the floors contains 8 number dwellings<br>and floor also consists of a former laundry room now<br>and toilets.<br>oint at the front elevation, 2 entrance/exits to the side<br>MAP is where the FWB is located), further entrance/exit to<br>ace/exit to the fire hydrant). This can all be identified on the |  |
|                                                        | 2 staircases that serve all floors of the block staircase                                                                                                                                                                                                                                | es are located either end of the block.                                                                                                                                                                                                                                                                                          |  |
|                                                        | 2 lifts that serve opposite floors however both acces                                                                                                                                                                                                                                    | s the 10 <sup>th</sup> floor.                                                                                                                                                                                                                                                                                                    |  |
|                                                        | Stairwell is protected with good compartmentation<br>5 <sup>th</sup> /6 <sup>th</sup> floors. Also, a louvre vent to the head of each                                                                                                                                                    | and provided with Automatic smoke vents on 1 <sup>st</sup> /2 <sup>sd</sup> and staircase.                                                                                                                                                                                                                                       |  |
|                                                        | 4 dwellings each side of a long corridor that is compa<br>cupboards, service cupboards, chute room and dry ri                                                                                                                                                                            | artmented using FD30s doors, corridor contains storage<br>iser.                                                                                                                                                                                                                                                                  |  |
| Lifts                                                  | 2 lifts alternating floors. Both lifts can be accessed fr                                                                                                                                                                                                                                | om the ground floor lift lobby.                                                                                                                                                                                                                                                                                                  |  |
| Types of entrance doors                                | Flat entrance doors are predominantly nominal FD30s Permadoor construction. Some doors are nominal timber flush FD30s.                                                                                                                                                                   |                                                                                                                                                                                                                                                                                                                                  |  |
| Rubbish chutes/ bin rooms                              | Yes, secured behind nominal FD30s timber doors                                                                                                                                                                                                                                           |                                                                                                                                                                                                                                                                                                                                  |  |
| Common voids                                           | No                                                                                                                                                                                                                                                                                       |                                                                                                                                                                                                                                                                                                                                  |  |
| Access to roof/ service rooms                          | Access to motor room via ceiling hatch / zip ladder on 10 <sup>th</sup> floor. A further full height door (54 suited mortice lock) then leads out on to the roof. Ceiling hatch released by removing padlock and operating catch.                                                        |                                                                                                                                                                                                                                                                                                                                  |  |
| Occupants                                              | Approx. 164 based on an average of 2 occupants per flats (84flats)                                                                                                                                                                                                                       |                                                                                                                                                                                                                                                                                                                                  |  |
| Evacuation strategy                                    | Stay Put Unless- The escape strategy is 'Stay Put Unless'. This means in the event of a fire in your flat you should evacuate. If there is a fire elsewhere in the building, you should stay put unless you are affected by fire or smoke or advised to leave by the emergency services. |                                                                                                                                                                                                                                                                                                                                  |  |
| Fire alarm/ evacuation alarm                           | Early warning limited to hard wire or battery smoke alarms within each of the resident's flats. A fire suppression system is provided to the refuse chute bin store.                                                                                                                     |                                                                                                                                                                                                                                                                                                                                  |  |
| Caretaker/ concierge                                   | Caretaking/cleaning service that conducts regular checks of the building                                                                                                                                                                                                                 |                                                                                                                                                                                                                                                                                                                                  |  |
| FIREFIGHTING SYSTEMS                                   |                                                                                                                                                                                                                                                                                          |                                                                                                                                                                                                                                                                                                                                  |  |
| Water supplies                                         | Fire hydrant is located at the rear entry/ exit to the l<br>orientation plan, there is a dry riser that serves the b                                                                                                                                                                     | building, fire hydrant / water isolation points located on the<br>building outlet located on the floor plans provided                                                                                                                                                                                                            |  |
| Fire mains                                             | The dry riser inlet (twin valve) is located on the ground floor of the block and can be located on the floor plans.                                                                                                                                                                      |                                                                                                                                                                                                                                                                                                                                  |  |
| Firefighting shafts                                    | No firefighting lifts/shafts however there are two lifts serving adjacent floors of the block.                                                                                                                                                                                           |                                                                                                                                                                                                                                                                                                                                  |  |
| Smoke control vents                                    | Automatic smoke ventilation is employed on the staircase between floors 1"/2" and 5"/6" floor There are override key switches located at ground floor and 9" floor in the stairwells. Control switches are also in the caretaker's office.                                               |                                                                                                                                                                                                                                                                                                                                  |  |
| Sprinkler system                                       | A fire suppression system is provided to the refuse c                                                                                                                                                                                                                                    | hute bin store.                                                                                                                                                                                                                                                                                                                  |  |
| DANGEROUS SUBSTANC                                     | CES                                                                                                                                                                                                                                                                                      |                                                                                                                                                                                                                                                                                                                                  |  |
| Location, type, and quantity                           | N/A                                                                                                                                                                                                                                                                                      |                                                                                                                                                                                                                                                                                                                                  |  |
| SERVICES                                               |                                                                                                                                                                                                                                                                                          |                                                                                                                                                                                                                                                                                                                                  |  |
| Electricity                                            | Electric meter cupboards located on each floor of th                                                                                                                                                                                                                                     | e block (138 key)                                                                                                                                                                                                                                                                                                                |  |
| Gas                                                    | Gas isolation points located on the orientation plan                                                                                                                                                                                                                                     |                                                                                                                                                                                                                                                                                                                                  |  |

| High/Low Rise                                     | High Rise                                                                                                                                                                                              |
|---------------------------------------------------|--------------------------------------------------------------------------------------------------------------------------------------------------------------------------------------------------------|
| Number of Floors                                  | 11                                                                                                                                                                                                     |
| Date of Construction                              | 1961                                                                                                                                                                                                   |
| Construction Type                                 | Wates                                                                                                                                                                                                  |
| Last Refurbished                                  | 2007 / 2008                                                                                                                                                                                            |
| External Cladding                                 | The side elevations are brick. Front & rear elevations have Alumasc insulated mineral wool render (Class A2). The fronts of the balconies are clad with Marley Eternit fibre cement boards (Class A2). |
| Number of Lifts                                   | 2                                                                                                                                                                                                      |
| Number of Staircases                              | 2                                                                                                                                                                                                      |
| Automatic Smoke Ventilation to communal area      | Yes                                                                                                                                                                                                    |
| Fire Alarm System                                 | No                                                                                                                                                                                                     |
| Refuse Chute                                      | Yes                                                                                                                                                                                                    |
| Access to Roof                                    | Access to motor room via ceiling hatch door / zip ladder on 10 <sup>th</sup> floor. A further full height door (54 suited mortice lock) then leads out on to the roof.                                 |
| Equipment on roof (e.g. mobile phone station etc) | Yes                                                                                                                                                                                                    |