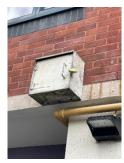

26) 3<sup>rd</sup> floor by flat 25 – Trunking not adequately secured above flat entrance door. Cables are open to residents, visitors etc.

- 27) It was noted on the 10<sup>th</sup> floor that plastic trunking had been used outside the electric room, please replace with metal trunking.
- 28) It was noted on the 7<sup>th</sup> floor that metal trunking outside store door 52 needs to be secured.
- 29) Wiring and associated equipment in the electric cupboard on the 7<sup>th</sup> floor are missing metal trunking cover(s). Example Photo:

30) Wiring and associated equipment in the electric cupboard on the 6th floor are missing metal trunking cover(s). Example Photo:

- 31) Metal trunking outside flat 49. Re-fix as required.
- 32) Wiring and associated equipment in the electric cupboard on the 5th floor are missing metal trunking cover(s).
- 33) 2nd floor Wiring and associated equipment in the electric cupboard is missing metal trunking cover(s). Example Photo: