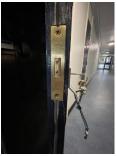

30) Wiring and associated equipment in the electric cupboard on the 6th floor are missing metal trunking cover(s). Example Photo:

- 31) Metal trunking outside flat 49. Re-fix as required.
- 32) Wiring and associated equipment in the electric cupboard on the 5th floor are missing metal trunking cover(s).
- 33) 2nd floor Wiring and associated equipment in the electric cupboard is missing metal trunking cover(s). Example Photo: