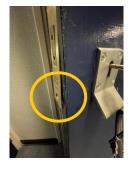

26) 3<sup>rd</sup> floor by flat 25 – Trunking not adequately secured above flat entrance door. Cables are open to residents, visitors etc.

- 27) It was noted on the 10<sup>th</sup> floor that plastic trunking had been used outside the electric room, please replace with metal trunking.
- 28) It was noted on the 7<sup>th</sup> floor that metal trunking outside store door 52 needs to be secured.
- 29) Wiring and associated equipment in the electric cupboard on the 7<sup>th</sup> floor are missing metal trunking cover(s). Example Photo: