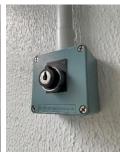

Automatic Opening Vents (AOV) have been installed to the protected staircases between the 1<sup>st</sup>/2<sup>nd</sup> and 5<sup>th</sup>/6<sup>th</sup> stairwell floor. The status panel is on the left-hand wall in the entrance lobby. Smoke detectors for the system are installed to all corridors and both stairwells. The vents can be opened / closed manually using the control switches at ground and 9<sup>th</sup> floors in each staircase.

9) There are control switches located in the caretaker's office (auto / manual & open/close) and on the ground and 9<sup>th</sup> floor stairwells (open/close).

10) There is a louvre vent to the top of each stairwell.