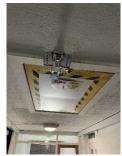

There are two lift cars that serve alternate floors (odds & evens), the capacity of each lift is 600kg. Each lift has an override switch for Firefighters.

The lift motor room accessed via ceiling hatch located on the 10<sup>th</sup> floor. To release the ceiling hatch, remove the padlock and then release the catch.

There is a full height door (secured by suited 54 type mortice lock) within the lift motor room that provides access to the roof. There are telecommunication devices located on the roof.

There are two protected stairwells on each side elevation. Both have automatic opening vents employed.