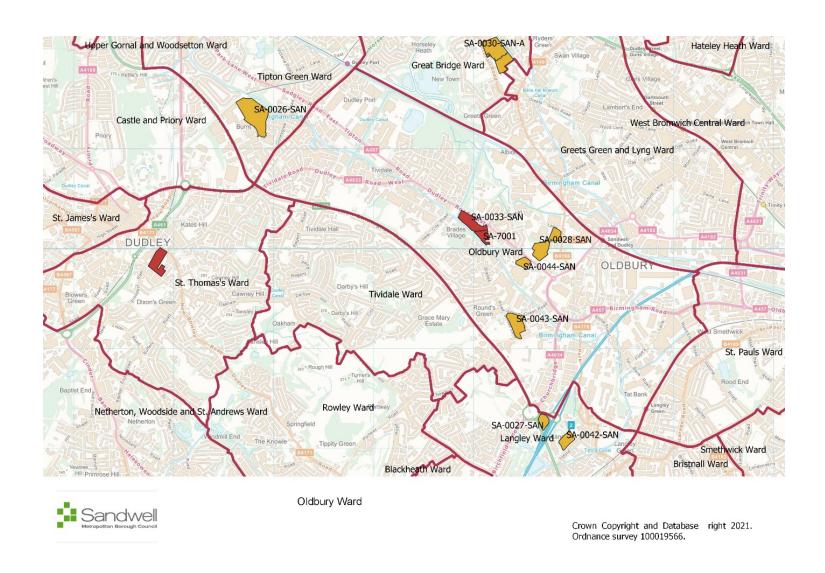

ndix B-3: Sandwell Ward Maps**

# <u>Charlemont with Grove Vale – Selected Sites</u>





Charlemont with Grove Vale Ward

Crown Copyright and Database right 2021. Ordnance survey 100019566.

# <u>Charlemont with Grove Vale – Rejected Sites</u>





Charlemont with Grove Vale Ward

Crown Copyright and Database right 2021. Ordnance survey 100019566.

# **Great Barr with Yew Tree Ward – Selected Sites**





Great Barr with Yew Tree Ward

Crown Copyright and Database right 2021. Ordnance survey 100019566.

# **Great Barr with Yew Tree – Rejected Sites**





Great Barr with Yew Tree Ward

Crown Copyright and Database right 2021. Ordnance survey 100019566.

# **Langley - Selected Sites**



10

### Newton - Selected Sites



#### **B-3 Sandwell Ward Maps**

# <u>Oldbury - Selected Sites</u>



# <u>Tipton Green Ward - Selected Sites</u>



# **Great Bridge Ward - Selected Sites**



# West Bromwich Central - Rejected Sites



Sandwell

Crown Copyright and Database right 2021. Ordnance survey 100019566.

The following sites were considered suitable for Housing development and have been identified as being available, viable and deliverable.

All sites in the following order:

- 1. Ward
- 2. Site Assessment Reference

#### **Contents**

| Ward                     | Site Known As                        | Site Reference | Page |
|--------------------------|--------------------------------------|----------------|------|
| Charlemont with Grove    | Charlemont Community Centre          | SA-0006-SAN    | 17   |
| Vale                     |                                      |