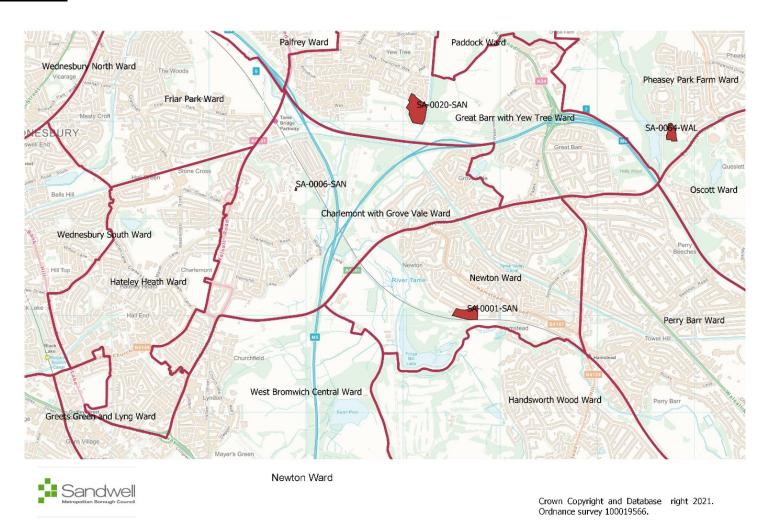

ational site - so not considered | Click Here              |

# **Appendix B-3: Sandwell Ward Maps**

# <u>Charlemont with Grove Vale – Selected Sites</u>





Charlemont with Grove Vale Ward

Crown Copyright and Database right 2021. Ordnance survey 100019566.

# <u>Charlemont with Grove Vale – Rejected Sites</u>





Charlemont with Grove Vale Ward

Crown Copyright and Database right 2021. Ordnance survey 100019566.

# **Great Barr with Yew Tree Ward – Selected Sites**





Great Barr with Yew Tree Ward

Crown Copyright and Database right 2021. Ordnance survey 100019566.

# **Great Barr with Yew Tree – Rejected Sites**





Great Barr with Yew Tree Ward

Crown Copyright and Database right 2021. Ordnance survey 100019566.

# **Langley - Selected Sites**



10

### Newton - Selected Sites



#### **B-3 Sandwell Ward Maps**

# <u>Oldbury - Selected Sites</u>



# <u>Tipton Green Ward - Selected Sites</u>



# **Great Bridge Ward - Selected Sites**



# West Bromwich Central - Rejected Sites



Sandwell

Crown Copyright and Database right 2021. Ordnance survey 100019566.

The following sites were considered suitable for Housing development and have been identified as being available, viable and deliverable.

All sites in the following order:

- 1. Ward
- 2. Site Assessment Reference

#### **Contents**

| Ward                     | Site Known As                        | Site Reference | Page |
|--------------------------|--------------------------------------|----------------|------|
| Charlemont with Grove    | Charlemont Community Centre          | SA-0006-SAN    | 17   |
| V