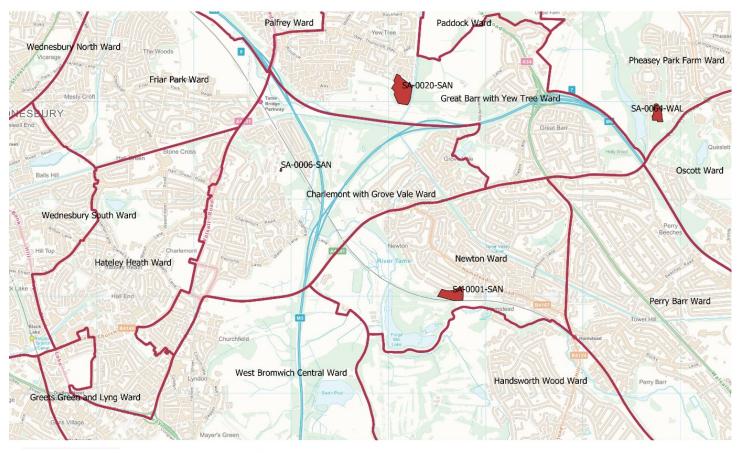

# **Great Barr with Yew Tree Ward – Selected Sites**

Great Barr with Yew Tree Ward

Crown Copyright and Database right 2021. Ordnance survey 100019566.

# **Great Barr with Yew Tree – Rejected Sites**

Great Barr with Yew Tree Ward

Crown Copyright and Database right 2021. Ordnance survey 100019566.