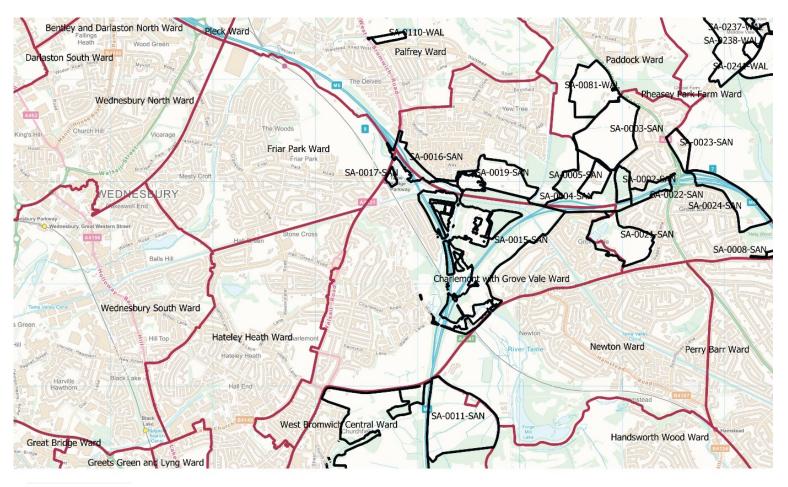

# <u>Charlemont with Grove Vale – Selected Sites</u>

Charlemont with Grove Vale Ward

Crown Copyright and Database right 2021. Ordnance survey 100019566.

# <u>Charlemont with Grove Vale – Rejected Sites</u>

Charlemont with Grove Vale Ward

Crown Copyright and Database right 2021. Ordnance survey 100019566.