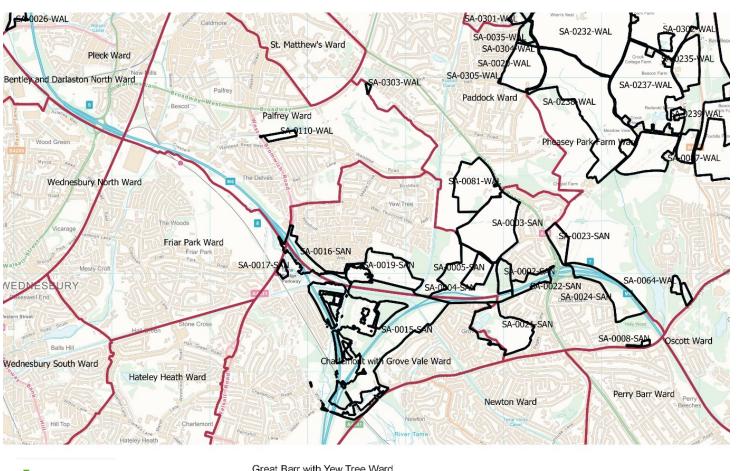

# **Great Barr with Yew Tree – Rejected Sites**

Great Barr with Yew Tree Ward

Crown Copyright and Database right 2021. Ordnance survey 100019566.