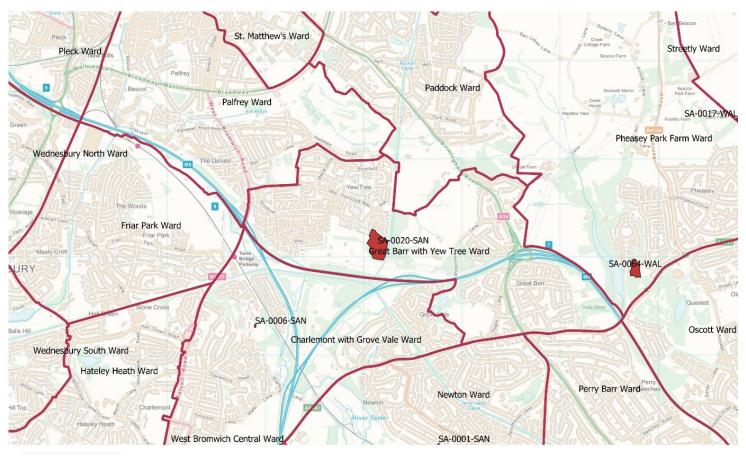

# **Great Barr with Yew Tree Ward – Selected Sites**

Great Barr with Yew Tree Ward

Crown Copyright and Database right 2021. Ordnance survey 100019566.