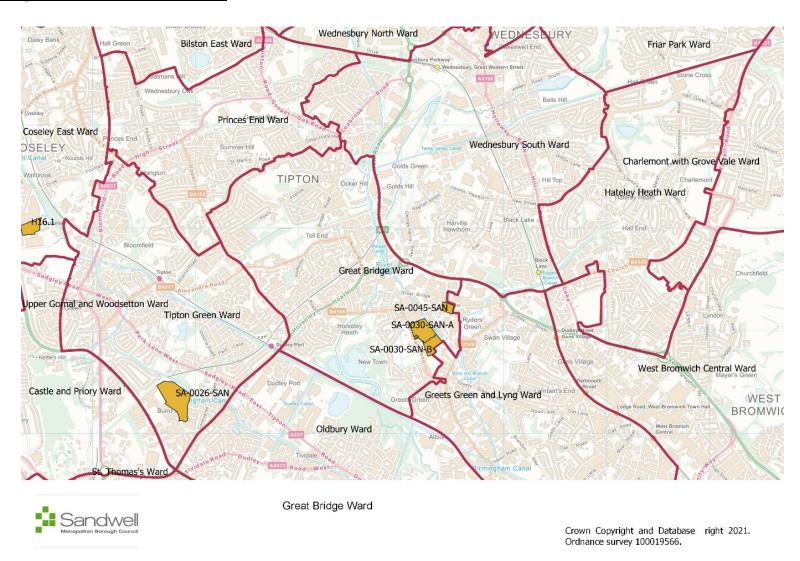

harlemont with Grove Vale Ward

Crown Copyright and Database right 2021. Ordnance survey 100019566.

# <u>Charlemont with Grove Vale – Rejected Sites</u>





Charlemont with Grove Vale Ward

Crown Copyright and Database right 2021. Ordnance survey 100019566.

# **Great Barr with Yew Tree Ward – Selected Sites**





Great Barr with Yew Tree Ward

Crown Copyright and Database right 2021. Ordnance survey 100019566.

# **Great Barr with Yew Tree – Rejected Sites**





Great Barr with Yew Tree Ward

Crown Copyright and Database right 2021. Ordnance survey 100019566.

# **Langley - Selected Sites**



10

### Newton - Selected Sites



#### **B-3 Sandwell Ward Maps**

# <u>Oldbury - Selected Sites</u>



# <u>Tipton Green Ward - Selected Sites</u>



# **Great Bridge Ward - Selected Sites**



# West Bromwich Central - Rejected Sites



Sandwell

Crown Copyright and Database right 2021. Ordnance survey 100019566.

The following sites were considered suitable for Housing development and have been identified as being available, viable and deliverable.

All sites in the following order:

- 1. Ward
- 2. Site Assessment Reference

#### **Contents**

| Ward                     | Site Known As                        | Site Reference | Page |
|--------------------------|--------------------------------------|----------------|------|
| Charlemont with Grove    | Charlemont Community Centre          | SA-0006-SAN    | 17   |
| Vale                     |                                      |                |      |
| Great Barr with Yew Tree | Land to the North of Painswick Close | SA-0