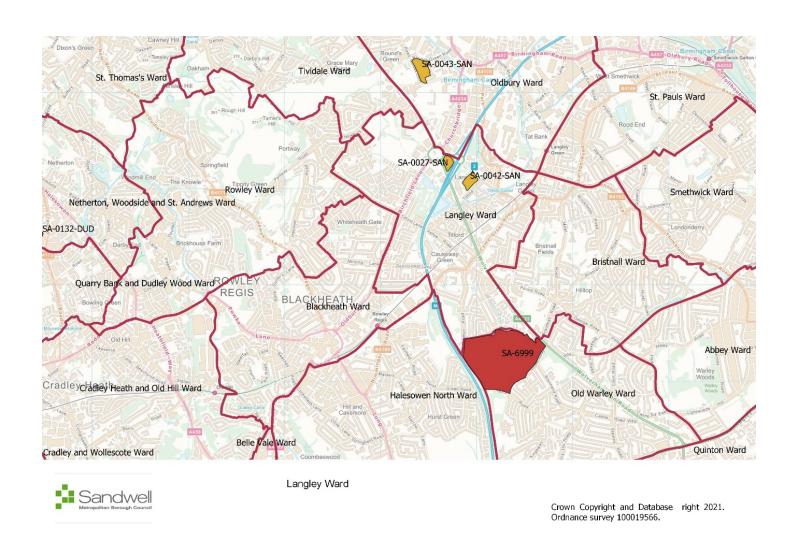

| 0.99                 | Operational site - so not considered | Click Here              |

# **Appendix B-3: Sandwell Ward Maps**

# <u>Charlemont with Grove Vale – Selected Sites</u>





Charlemont with Grove Vale Ward

Crown Copyright and Database right 2021. Ordnance survey 100019566.

# <u>Charlemont with Grove Vale – Rejected Sites</u>





Charlemont with Grove Vale Ward

Crown Copyright and Database right 2021. Ordnance survey 100019566.

# **Great Barr with Yew Tree Ward – Selected Sites**





Great Barr with Yew Tree Ward

Crown Copyright and Database right 2021. Ordnance survey 100019566.

# **Great Barr with Yew Tree – Rejected Sites**





Great Barr with Yew Tree Ward

Crown Copyright and Database right 2021. Ordnance survey 100019566.

# **Langley - Selected Sites**



10

### Newton - Selected Sites



#### **B-3 Sandwell Ward Maps**

# <u>Oldbury - Selected Sites</u>



# <u>Tipton Green Ward - Selected Sites</u>



# **Great Bridge Ward - Selected Sites**



# West Bromwich Central - Rejected Sites



Sandwell

Crown Copyright and Database right 2021. Ordnance survey 100019566.

The following sites were considered suitable for Housing development and have been identified as being available, viable and deliverable.

All sites in the following order:

- 1. Ward
- 2. Site Assessment Reference

#### **Contents**

| Ward                     | Site Known As                        | Site Reference | Page |
|--------------------------|--------------------------------------|----------------|------|
| Charlemont with Grove    | Charlemont Community Centre