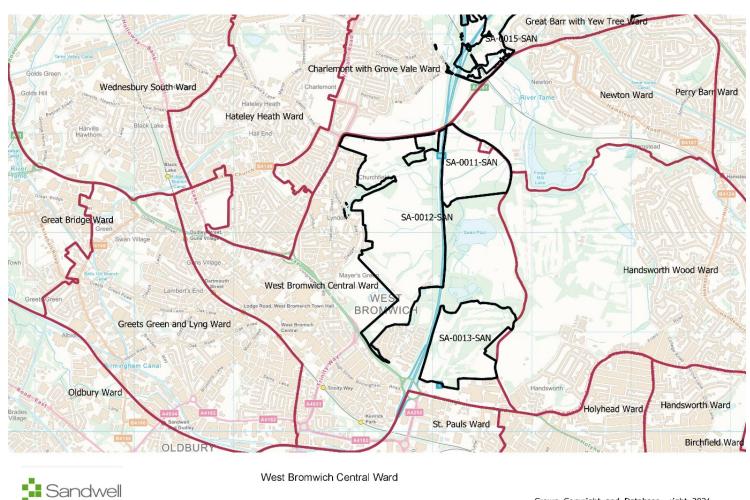

# West Bromwich Central - Rejected Sites

Sandwell

Crown Copyright and Database right 2021. Ordnance survey 100019566.

The following sites were considered suitable for Housing development and have been identified as being available, viable and deliverable.