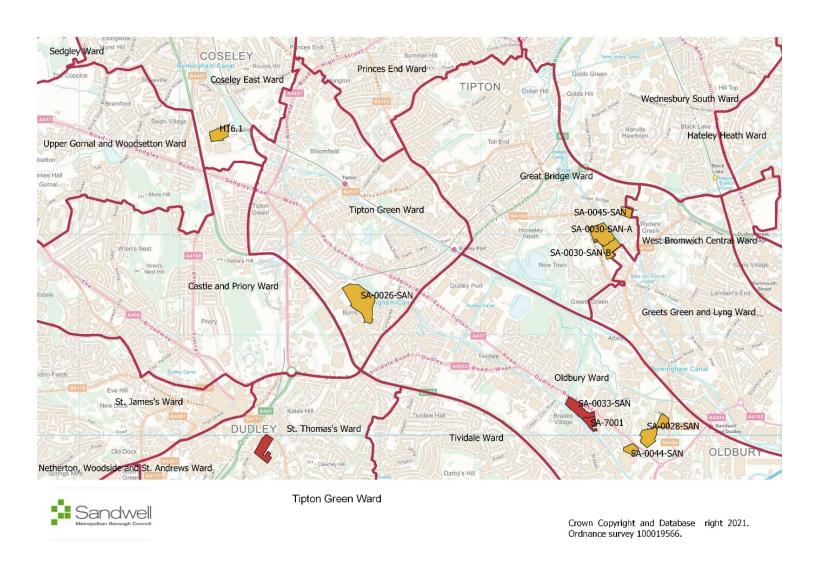

with Grove Vale – Selected Sites</u>





Charlemont with Grove Vale Ward

Crown Copyright and Database right 2021. Ordnance survey 100019566.

# <u>Charlemont with Grove Vale – Rejected Sites</u>





Charlemont with Grove Vale Ward

Crown Copyright and Database right 2021. Ordnance survey 100019566.

# **Great Barr with Yew Tree Ward – Selected Sites**





Great Barr with Yew Tree Ward

Crown Copyright and Database right 2021. Ordnance survey 100019566.

# **Great Barr with Yew Tree – Rejected Sites**





Great Barr with Yew Tree Ward

Crown Copyright and Database right 2021. Ordnance survey 100019566.

# **Langley - Selected Sites**



10

### Newton - Selected Sites



#### **B-3 Sandwell Ward Maps**

# <u>Oldbury - Selected Sites</u>



# <u>Tipton Green Ward - Selected Sites</u>



# **Great Bridge Ward - Selected Sites**



# West Bromwich Central - Rejected Sites



Sandwell

Crown Copyright and Database right 2021. Ordnance survey 100019566.

The following sites were considered suitable for Housing development and have been identified as being available, viable and deliverable.

All sites in the following order:

- 1. Ward
- 2. Site Assessment Reference

#### **Contents**

| Ward                     | Site Known As                        | Site Reference | Page |
|--------------------------|--------------------------------------|----------------|------|
| Charlemont with Grove    | Charlemont Community Centre          | SA-0006-SAN    | 17   |
| Vale                     |                                      |                |      |
| Great Barr with Yew Tree |