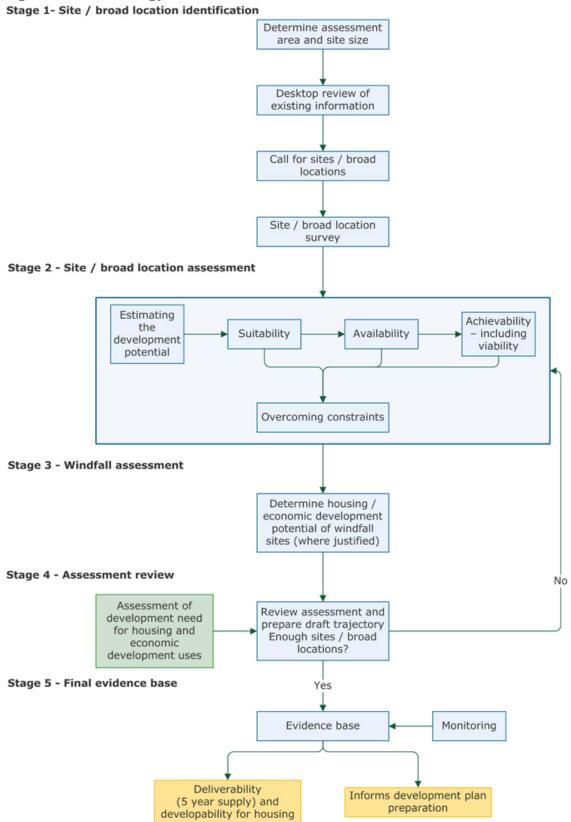

## 3. National Policy

- 3.1 The National Planning Policy Framework (NPPF) establishes a requirement for Local Planning Authorities to prepare a SHLAA to establish realistic assumptions about the availability, suitability and the likely economic viability of land to meet the identified need for housing over the plan period.
- 3.2 The national Planning Practice Guidance provides further detail on how such a document should be produced. It states that the assessment should be thorough but proportionate, building where possible on existing information. It contains a flow diagram which identifies key stages Local Planning Authorities should carry out (as shown in Figure 1).

Figure 1: Methodology Flow Chart