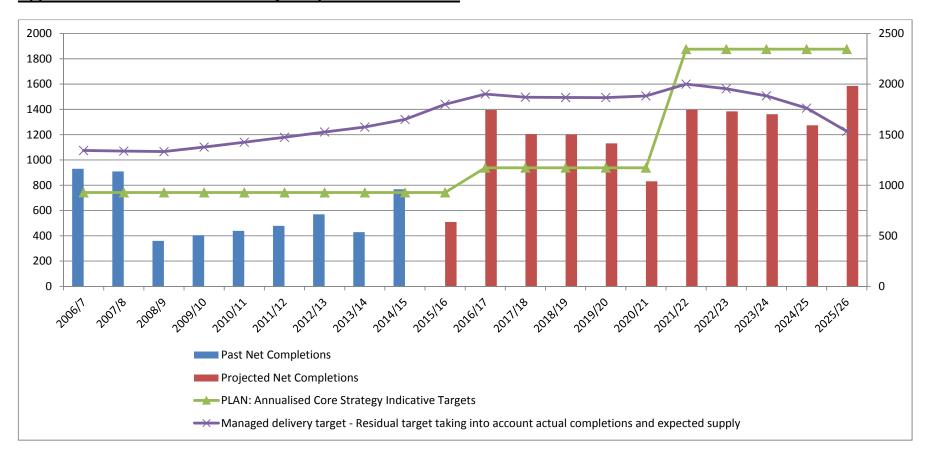

## 14. Stage 4: Assessment Review

- 14.1 An indicative housing trajectory for the Borough is included in Appendix 1, which shows based on available land, how much housing could be delivered over the remainder of the plan period.
- 14.2 The SHLAA informs the formulation of the Council's five year housing supply which is a policy requirement in line with the NPPF and is published in the AMR.

# Appendix 1: Indicative Sandwell Trajectory 2006/07 to 2025/26

Appendix 2: Sites Deliverable between 2015-2020

| Site<br>Ref | Address                                                          | RC<br>Ref | Easting | Northing | Total<br>Site<br>Area | Develo<br>pment<br>Type<br>(NB /<br>C) | Capacity | State of<br>Development<br>(UC/ COM/<br>FPP/ OPP/ OC<br>/ALP) | Total<br>Comps<br>to date | Total<br>Comps<br>12<br>months | UC | Total between<br>2015-2020 |
|-------------|------------------------------------------------------------------|-----------|---------|----------|-----------------------|----------------------------------------|----------|---------------------------------------------------------------|---------------------------|--------------------------------|----|----------------------------|
|             | Working Mens Club<br>Cardigan Close                              |           |         |          |                       |                                        |          |                                                               |                           |                                |    |                            |
| 1443        |                                                                  | RC8       | 400194  | 293024   | 0.33                  | NB                                     | 5        | ALP                                                           | 0                         | 0                              | 0  | 5                          |
| 1533        | Great Bridge - Car Park<br>Tipton                                | RC8       | 397988  | 292420   | 0.37                  | NB                                     | 14       | ALP                                                           | 0                         | 0                              | 0  | 14                         |
| 2907        | Holloway Bank<br>Wednesbury                                      | RC8       | 399014  | 294147   | 5.71                  | NB                                     | 149      | ALP                                                           | 0                         | 0                              | 0  | 149                        |
| 2913        | J                                                                | RC8       | 397955  | 292239   | 0.08                  | NB                                     | 3        | ALP                                                           | 0                         | 0                              | 0  | 3                          |
| 2918        | Land at Junction of Black Lake and<br>Swan Lane<br>West Bromwich | RC8       | 399475  | 292476   | 1.25                  | NB                                     | 39       | ALP                                                           | 0                         | 0                              | 0  | 39                         |
| 2920        | Land to north and west of Ridgeacre<br>Road<br>West Bromwich     | RC8       | 399694  | 292645   | 1.63                  | NB                                     | 51       | ALP                                                           | 0                         | 0                              | 0  | 51                         |
| 2930        | Pembroke Way<br>Hateley Heath<br>West Bromwich                   | RC8       | 399852  | 293171   | 2.30                  | NB                                     | 60       | ALP                                                           | 0                         | 0                              | 0  | 60                         |
| 194         | Tunnel Road<br>Hill Top<br>West Bromwich                         | RC8       | 399025  | 293525   | 0.31                  | NB                                     | 9        | FPP                                                           | 0                         | 0                              | 0  | 9                          |
| 1072        | Bailey Street, Rear of 114-128<br>Claypit Lane<br>West Bromwich  | RC8       | 399244  | 291590   | 0.38                  | NB                                     | 10       | FPP                                                           | 0                         | 0                              | 0  | 10                         |