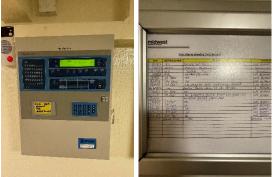

## On arrival Information (for WMFS)

| Address: Russell House, Holyhead Rd, | Survey date: 18/01/2023                                                                                                                                                                                                                                                         | ON ARRIVAL INFORMATION                                                                                                               |  |  |
|--------------------------------------|---------------------------------------------------------------------------------------------------------------------------------------------------------------------------------------------------------------------------------------------------------------------------------|--------------------------------------------------------------------------------------------------------------------------------------|--|--|
| Wednesbury, WS10 788                 |                                                                                                                                                                                                                                                                                 |                                                                                                                                      |  |  |
| BUILDING LAYOUT                      |                                                                                                                                                                                                                                                                                 |                                                                                                                                      |  |  |
| Size: Width, boradth and height      |                                                                                                                                                                                                                                                                                 |                                                                                                                                      |  |  |
| Construction                         | Concrete/ brick construction with high density laminate board, Rockwool insulated render-brick cladding and                                                                                                                                                                     |                                                                                                                                      |  |  |
| Number of floors                     | Powder Coated Aluminium window frames last refurbished 2012                                                                                                                                                                                                                     |                                                                                                                                      |  |  |
|                                      | 11 including ground floor, excluding roof                                                                                                                                                                                                                                       |                                                                                                                                      |  |  |
| Layout                               | The block has a main entrance to the front elevation, a side exit and a further exit located on the rear elevation.  Ground floor consists of 1 flat, 2 void rooms refuse area, store cupboards, electric scooter storage communal room, electrical room, and a wardons office. |                                                                                                                                      |  |  |
|                                      | Floors 3, 4, 5, 6, 7 and 10 consist of 8 flats per floor. Floors 1, 8 & 9 consist of 7 flats. 2 <sup>nd</sup> floor consists of 6 fland ground floor has 1 flat.                                                                                                                |                                                                                                                                      |  |  |
|                                      | Building has 1 staircase located in the centre of the building and 2 lift cars serving after                                                                                                                                                                                    |                                                                                                                                      |  |  |
| Lifes                                | All communal areas protected with FD30s doors providing good compartmentation                                                                                                                                                                                                   |                                                                                                                                      |  |  |
| Lifes                                | There are two separate lift cars that serve alternate floors. The capacity for each lift is 8 persons or 650kg.<br>However, both lifts serve the 9th floor and access to the 10th floor is via a staircase                                                                      |                                                                                                                                      |  |  |
| Types of entrance doors              | Russell Doors FD30s                                                                                                                                                                                                                                                             |                                                                                                                                      |  |  |
| Rubbish chutes/ bin rooms            | Yes, secured behind FD30s timber fire doors                                                                                                                                                                                                                                     |                                                                                                                                      |  |  |
| Common voids                         | 2 common vaids on the ground floor                                                                                                                                                                                                                                              |                                                                                                                                      |  |  |
| Access to roof/ service rooms        | Access to the motor room is obtained via a metal gate leading from 10 <sup>th</sup> floor. Once through the metal gate, access to both the motor room and the roof area can be gained via the full height doors, both fitted with a S4-type mortice lock                        |                                                                                                                                      |  |  |
| Occupants                            | Approx.152 based on the average of 2 occupants per flat (76 flats)                                                                                                                                                                                                              |                                                                                                                                      |  |  |
| Evacuation strategy                  | Stay Put Unless-The escape strategy is "Stay Put Unless". This means in the event of a fire in your flat you should evacuate. If there is a fire elsewhere in the building you should stay put unless you are affected by fire or smoke                                         |                                                                                                                                      |  |  |
| Fire alarm/ evacuation alarm         | There is a communal fire alarm system installed, linked to a self-contained system in each flat, the main control panel located in the lobby entrance                                                                                                                           |                                                                                                                                      |  |  |
| Caretaker/ concierge                 | Caretaking/cleaning service that conducts re                                                                                                                                                                                                                                    | egular checks of the building                                                                                                        |  |  |
| FIREFIGHTING SYSTEMS                 |                                                                                                                                                                                                                                                                                 |                                                                                                                                      |  |  |
| Water supplies                       | Fire hydrant is located 12m from the buildin<br>plan.                                                                                                                                                                                                                           | g fire hydrant and water isolation points located on the orientation                                                                 |  |  |
| Fire mains                           | The dry riser inlet cabinet is located to the rear elevation to the right-hand side of the rear entrance / exi<br>secured with a fire fighter suited bridge padiock, exposed outlets on the landing of each floor                                                               |                                                                                                                                      |  |  |
| Firefighting shafts                  | No firefighting lifts/shafts however there is                                                                                                                                                                                                                                   | the ability to take control of the common lift A Firefighter control<br>oby as well as a central staircase protected by FD30s doors. |  |  |
| Smoke control vents                  | Automatic smoke ventilation is employed. ground floor lobby.                                                                                                                                                                                                                    | There are master reset key switches located on both the top floor an                                                                 |  |  |
| Sprinkler system                     | An independent AQ3000 sprinkler system is provided to protect the scooter room- and is connected to the fire<br>alarm. A sprinkler system is provided to the bin store                                                                                                          |                                                                                                                                      |  |  |
| DANGEROUS SUBSTANCES                 |                                                                                                                                                                                                                                                                                 |                                                                                                                                      |  |  |
| Location, type, and quantity         |                                                                                                                                                                                                                                                                                 | ns, Communial area ceilings sealed-paint, Roof fan Duct<br>Ductson external wall chrysotile, all electric meter cupsoard             |  |  |
| SERVICES                             | <u>"</u>                                                                                                                                                                                                                                                                        |                                                                                                                                      |  |  |
| Electricity                          | the floor plan secured with a suited 54 mortice lock. Electric service each floor of the block                                                                                                                                                                                  |                                                                                                                                      |  |  |
|                                      |                                                                                                                                                                                                                                                                                 |                                                                                                                                      |  |  |