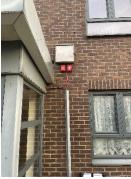

The fire fighters' white box is located to the right-hand side of the front main entrance. The box contains the keys for the building.

The gas risers have been de-commissioned by Cadent, so there is no live gas supply in the block. The location of service isolation points for electricity and water are detailed on a plan located in the fire fighters white box.