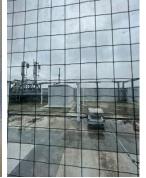

Access to the motor room is obtained via a metal gate leading from 10<sup>th</sup> floor.

Once through the metal gate, access to both the lift motor room and the roof area can be gained via the full height doors, both fitted with a 54 type mortice lock.