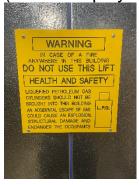

The fire fighters' white box is located to the right-hand side of the front main entrance. The box contains the keys for the building.

The gas risers have been de-commissioned by Cadent, so there is no live gas supply in the block. The location of service isolation points for electricity and water are detailed on a plan located in the fire fighters white box.