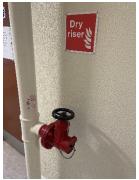

15) Dry riser outlets on lobbies are not housed in service cupboards but deliveries are secured by cable tie.

16) Service cupboards located within the corridors are 44mm nominal fire doors with intumescent strips and cold smoke seals secured with type 54 suited mortice locks. Service cupboards are FD30s rated. Please note the newly constructed service cupboards (done as part of the 2012 refurbishment are constructed from timber studding, plywood overlaid with 9mm Supalux. The plywood has been used to support all the internal fixtures, as Supalux is, by nature, quite brittle.