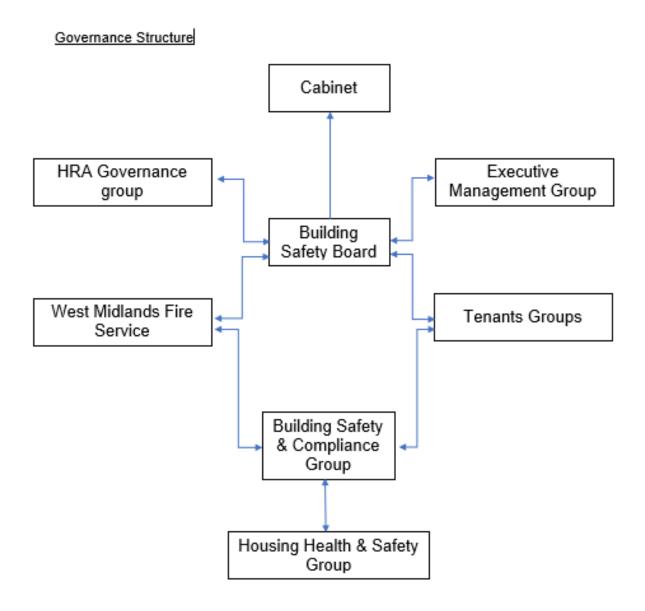

The following diagrams illustrate those procedures and persons that support the effective planning, organisation, control, monitoring and review of the preventive and protective measures. This information is provided as required under the RR(FS)O.

The above processes and procedures are overseen by the Fire Safety, Manager who reports to the Head of Building Safety

These managers attend the Building Safety and Compliance Group for scrutiny which is part of the governance structure below.