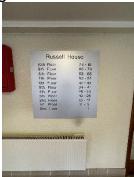

## **Description of Premises**

Russell House Holyhead Road Wednesbury WS10 7BA

#### **Description of the Property**

The large panel high-rise block was constructed in 1968. The block consists of 11 storeys (inclusive of the ground floor).

Each of the floors from the first floor upwards contains 8 number dwellings. The ground floor only has 1 number dwelling.