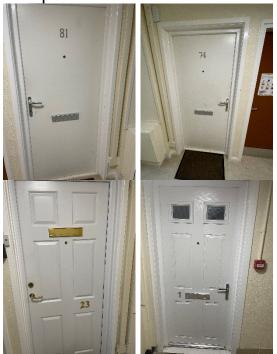

19) Individual flat doors are timber nominal 30-minute fire doors with intumescent strips, cold smoke seals and self-closing devices. Composite Doors were noted to flats: 71, 29, 23 and 1.

- 20) Access is gained to a sample of properties as part of the fire risk assessment to ensure the doors have not been tampered with by residents etc. Flats accessed were: 54, 38, 33, 12 and 8.
  - a) Flat 38 Door not positively shutting against latch.
  - b) Flat 38 Intumescent strip required to door frame.
  - c) Flat 33- Door not positively shutting against latch.

| Russell House 1-81 (o) | BL25460RU04 Russell House 1-81 (o); Holyhead Road; Wednesbury                                                                                                                                                                                                                                                                                                                                                                                                                                                                                                                                                                                                                                                                                                                                                                                                                                                                                                                                                                                                                                                                                                                                                                                                                                                                                                                                                                                                                                                                                                                                                                                                                                                                                                                                                                                                                                                                                                                                                                                                                                                                 | );West Midlands; |            |
|------------------------|-------------------------------------------------------------------------------------------------------------------------------------------------------------------------------------------------------------------------------------------------------------------------------------------------------------------------------------------------------------------------------------------------------------------------------------------------------------------------------------------------------------------------------------------------------------------------------------------------------------------------------------------------------------------------------------------------------------------------------------------------------------------------------------------------------------------------------------------------------------------------------------------------------------------------------------------------------------------------------------------------------------------------------------------------------------------------------------------------------------------------------------------------------------------------------------------------------------------------------------------------------------------------------------------------------------------------------------------------------------------------------------------------------------------------------------------------------------------------------------------------------------------------------------------------------------------------------------------------------------------------------------------------------------------------------------------------------------------------------------------------------------------------------------------------------------------------------------------------------------------------------------------------------------------------------------------------------------------------------------------------------------------------------------------------------------------------------------------------------------------------------|------------------|------------|
| Russell House 1-81 (O) | DW25460000\$ 1 Russell House; Holyhead Road; Wednesbury; We                                                                                                                                                                                                                                                                                                                                                                                                                                                                                                                                                                                                                                                                                                                                                                                                                                                                                                                                                                                                                                                                                                                                                                                                                                                                                                                                                                                                                                                                                                                                                                                                                                                                                                                                                                                                                                                                                                                                                                                                                                                                   | IG Doors         | Glazed     |
| Russell House 1-81 (O) | DW25460000\$ 2 Russell House;Holyhead Road;Wednesbury;Wi                                                                                                                                                                                                                                                                                                                                                                                                                                                                                                                                                                                                                                                                                                                                                                                                                                                                                                                                                                                                                                                                                                                                                                                                                                                                                                                                                                                                                                                                                                                                                                                                                                                                                                                                                                                                                                                                                                                                                                                                                                                                      | Russell Doors    | Not glazed |
| Russell House 1-81 (O) | DW254600005 3 Russell House;Holyhead Road;Wednesbury;Wi                                                                                                                                                                                                                                                                                                                                                                                                                                                                                                                                                                                                                                                                                                                                                                                                                                                                                                                                                                                                                                                                                                                                                                                                                                                                                                                                                                                                                                                                                                                                                                                                                                                                                                                                                                                                                                                                                                                                                                                                                                                                       | Russell Doors    | Not glazed |
| Russell House 1-81 (O) | DW254600010 4 Russell House;Holyhead Road;Wednesbury;Wi                                                                                                                                                                                                                                                                                                                                                                                                                                                                                                                                                                                                                                                                                                                                                                                                                                                                                                                                                                                                                                                                                                                                                                                                                                                                                                                                                                                                                                                                                                                                                                                                                                                                                                                                                                                                                                                                                                                                                                                                                                                                       | Russell Doors    | Not glazed |
| Russell House 1-81 (O) | DW254600010 5 Russell House;Holyhead Road;Wednesbury;Wi                                                                                                                                                                                                                                                                                                                                                                                                                                                                                                                                                                                                                                                                                                                                                                                                                                                                                                                                                                                                                                                                                                                                                                                                                                                                                                                                                                                                                                                                                                                                                                                                                                                                                                                                                                                                                                                                                                                                                                                                                                                                       | Russell Doors    | Not glazed |
| Russell House 1-81 (O) | DW254600010 6 Russell House;Holyhead Road;Wednesbury;Wi                                                                                                                                                                                                                                                                                                                                                                                                                                                                                                                                                                                                                                                                                                                                                                                                                                                                                                                                                                                                                                                                                                                                                                                                                                                                                                                                                                                                                                                                                                                                                                                                                                                                                                                                                                                                                                                                                                                                                                                                                                                                       | Russell Doors    | Not glazed |
| Russell House 1-81 (O) | DW254600010 7 Russell House;Holyhead Road;Wednesbury;Wi                                                                                                                                                                                                                                                                                                                                                                                                                                                                                                                                                                                                                                                                                                                                                                                                                                                                                                                                                                                                                                                                                                                                                                                                                                                                                                                                                                                                                                                                                                                                                                                                                                                                                                                                                                                                                                                                                                                                                                                                                                                                       | Russell Doors    | Not glazed |
| Russell House 1-81 (O) | DW254600010 8 Russell House;Holyhead Road;Wednesbury;Wi                                                                                                                                                                                                                                                                                                                                                                                                                                                                                                                                                                                                                                                                                                                                                                                                                                                                                                                                                                                                                                                                                                                                                                                                                                                                                                                                                                                                                                                                                                                                                                                                                                                                                                                                                                                                                                                                                                                                                                                                                                                                       | Russell Doors    | Not glazed |
| Russell House 1-81 (O) | DW254600010 9 Russell House;Holyhead Road;Wednesbury;Wi                                                                                                                                                                                                                                                                                                                                                                                                                                                                                                                                                                                                                                                                                                                                                                                                                                                                                                                                                                                                                                                                                                                                                                                                                                                                                                                                                                                                                                                                                                                                                                                                                                                                                                                                                                                                                                                                                                                                                                                                                                                                       | Russell Doors    | Not glazed |
| Russell House 1-81 (O) | DW254600010 10 Russell House;Holyhead Road;Wednesbury;W                                                                                                                                                                                                                                                                                                                                                                                                                                                                                                                                                                                                                                                                                                                                                                                                                                                                                                                                                                                                                                                                                                                                                                                                                                                                                                                                                                                                                                                                                                                                                                                                                                                                                                                                                                                                                                                                                                                                                                                                                                                                       | Russell Doors    | Not glazed |
| Russell House 1-81 (O) | DW254600010 11 Russell House;Holyhead Road;Wednesbury;W                                                                                                                                                                                                                                                                                                                                                                                                                                                                                                                                                                                                                                                                                                                                                                                                                                                                                                                                                                                                                                                                                                                                                                                                                                                                                                                                                                                                                                                                                                                                                                                                                                                                                                                                                                                                                                                                                                                                                                                                                                                                       | Russell Doors    | Not glazed |
| Russell House 1-81 (O) | DW254600010 12 Russell House;Holyhead Road;Wednesbury;W                                                                                                                                                                                                                                                                                                                                                                                                                                                                                                                                                                                                                                                                                                                                                                                                                                                                                                                                                                                                                                                                                                                                                                                                                                                                                                                                                                                                                                                                                                                                                                                                                                                                                                                                                                                                                                                                                                                                                                                                                                                                       | Russell Doors    | Not glazed |
| Russell House 1-81 (O) | DW254600010 13 Russell House;Holyhead Road;Wednesbury;W                                                                                                                                                                                                                                                                                                                                                                                                                                                                                                                                                                                                                                                                                                                                                                                                                                                                                                                                                                                                                                                                                                                                                                                                                                                                                                                                                                                                                                                                                                                                                                                                                                                                                                                                                                                                                                                                                                                                                                                                                                                                       | Russell Doors    | Not glazed |
| Russell House 1-81 (O) | DW254600011 14 Russell House;Holyhead Road;Wednesbury;W                                                                                                                                                                                                                                                                                                                                                                                                                                                                                                                                                                                                                                                                                                                                                                                                                                                                                                                                                                                                                                                                                                                                                                                                                                                                                                                                                                                                                                                                                                                                                                                                                                                                                                                                                                                                                                                                                                                                                                                                                                                                       | Russell Doors    | Not glazed |
| Russell House 1-81 (O) | DW254600011 15 Russell House;Holyhead Road;Wednesbury;W                                                                                                                                                                                                                                                                                                                                                                                                                                                                                                                                                                                                                                                                                                                                                                                                                                                                                                                                                                                                                                                                                                                                                                                                                                                                                                                                                                                                                                                                                                                                                                                                                                                                                                                                                                                                                                                                                                                                                                                                                                                                       | Russell Doors    | Not glazed |
| Russell House 1-81 (O) | DW254600011 16 Russell House;Holyhead Road;Wednesbury;W                                                                                                                                                                                                                                                                                                                                                                                                                                                                                                                                                                                                                                                                                                                                                                                                                                                                                                                                                                                                                                                                                                                                                                                                                                                                                                                                                                                                                                                                                                                                                                                                                                                                                                                                                                                                                                                                                                                                                                                                                                                                       | Russell Doors    | Not glazed |
| Russell House 1-81 (O) | DW254600011 17 Russell House;Holyhead Road;Wednesbury;W                                                                                                                                                                                                                                                                                                                                                                                                                                                                                                                                                                                                                                                                                                                                                                                                                                                                                                                                                                                                                                                                                                                                                                                                                                                                                                                                                                                                                                                                                                                                                                                                                                                                                                                                                                                                                                                                                                                                                                                                                                                                       | Russell Doors    | Not glazed |
| Russell House 1-81 (O) | DW254600011 18 Russell House;Holyhead Road;Wednesbury;W                                                                                                                                                                                                                                                                                                                                                                                                                                                                                                                                                                                                                                                                                                                                                                                                                                                                                                                                                                                                                                                                                                                                                                                                                                                                                                                                                                                                                                                                                                                                                                                                                                                                                                                                                                                                                                                                                                                                                                                                                                                                       | Russell Doors    | Not glazed |
| Russell House 1-81 (O) | DW254600011 19 Russell House;Holyhead Road;Wednesbury;W                                                                                                                                                                                                                                                                                                                                                                                                                                                                                                                                                                                                                                                                                                                                                                                                                                                                                                                                                                                                                                                                                                                                                                                                                                                                                                                                                                                                                                                                                                                                                                                                                                                                                                                                                                                                                                                                                                                                                                                                                                                                       | Russell Doors    | Not glazed |
| Russell House 1-81 (O) | DW254600011 20 Russell House;Holyhead Road;Wednesbury;W                                                                                                                                                                                                                                                                                                                                                                                                                                                                                                                                                                                                                                                                                                                                                                                                                                                                                                                                                                                                                                                                                                                                                                                                                                                                                                                                                                                                                                                                                                                                                                                                                                                                                                                                                                                                                                                                                                                                                                                                                                                                       | Russell Doors    | Not glazed |
| Russell House 1-81 (O) | DW254600011 21 Russell House;Holyhead Road;Wednesbury;W                                                                                                                                                                                                                                                                                                                                                                                                                                                                                                                                                                                                                                                                                                                                                                                                                                                                                                                                                                                                                                                                                                                                                                                                                                                                                                                                                                                                                                                                                                                                                                                                                                                                                                                                                                                                                                                                                                                                                                                                                                                                       | Russell Doors    | Not glazed |
| Russell House 1-81 (O) | DW254600011 22 Russell House;Holyhead Road;Wednesbury;W                                                                                                                                                                                                                                                                                                                                                                                                                                                                                                                                                                                                                                                                                                                                                                                                                                                                                                                                                                                                                                                                                                                                                                                                                                                                                                                                                                                                                                                                                                                                                                                                                                                                                                                                                                                                                                                                                                                                                                                                                                                                       | Russell Doors    | Not glazed |
| Russell House 1-81 (O) | DW254600011 23 Russell House;Holyhead Road;Wednesbury;W                                                                                                                                                                                                                                                                                                                                                                                                                                                                                                                                                                                                                                                                                                                                                                                                                                                                                                                                                                                                                                                                                                                                                                                                                                                                                                                                                                                                                                                                                                                                                                                                                                                                                                                                                                                                                                                                                                                                                                                                                                                                       | Permadoor        | Not glazed |
| Russell House 1-81 (O) | DW254600012 24 Russell House;Holyhead Road;Wednesbury;W                                                                                                                                                                                                                                                                                                                                                                                                                                                                                                                                                                                                                                                                                                                                                                                                                                                                                                                                                                                                                                                                                                                                                                                                                                                                                                                                                                                                                                                                                                                                                                                                                                                                                                                                                                                                                                                                                                                                                                                                                                                                       | Russell Doors    | Not glazed |
| Russell House 1-81 (O) | DW254600012 25 Russell House;Holyhead Road;Wednesbury;W                                                                                                                                                                                                                                                                                                                                                                                                                                                                                                                                                                                                                                                                                                                                                                                                                                                                                                                                                                                                                                                                                                                                                                                                                                                                                                                                                                                                                                                                                                                                                                                                                                                                                                                                                                                                                                                                                                                                                                                                                                                                       | Russell Doors    | Not glazed |
| Russell House 1-81 (O) | DW254600012 26 Russell House;Holyhead Road;Wednesbury;W                                                                                                                                                                                                                                                                                                                                                                                                                                                                                                                                                                                                                                                                                                                                                                                                                                                                                                                                                                                                                                                                                                                                                                                                                                                                                                                                                                                                                                                                                                                                                                                                                                                                                                                                                                                                                                                                                                                                                                                                                                                                       | Russell Doors    | Not glazed |
| Russell House 1-81 (O) | DW254600012 27 Russell House;Holyhead Road;Wednesbury;W                                                                                                                                                                                                                                                                                                                                                                                                                                                                                                                                                                                                                                                                                                                                                                                                                                                                                                                                                                                                                                                                                                                                                                                                                                                                                                                                                                                                                                                                                                                                                                                                                                                                                                                                                                                                                                                                                                                                                                                                                                                                       | Russell Doors    | Not glazed |
| Russell House 1-81 (O) | DW254600012 28 Russell House;Holyhead Road;Wednesbury;W                                                                                                                                                                                                                                                                                                                                                                                                                                                                                                                                                                                                                                                                                                                                                                                                                                                                                                                                                                                                                                                                                                                                                                                                                                                                                                                                                                                                                                                                                                                                                                                                                                                                                                                                                                                                                                                                                                                                                                                                                                                                       | Russell Doors    | Not glazed |
| Russell House 1-81 (O) | DW254600012 29 Russell House;Holyhead Road;Wednesbury;W                                                                                                                                                                                                                                                                                                                                                                                                                                                                                                                                                                                                                                                                                                                                                                                                                                                                                                                                                                                                                                                                                                                                                                                                                                                                                                                                                                                                                                                                                                                                                                                                                                                                                                                                                                                                                                                                                                                                                                                                                                                                       | Russell Doors    | Not glazed |
| Russell House 1-81 (O) | DW254600012 30 Russell House;Holyhead Road;Wednesbury;W                                                                                                                                                                                                                                                                                                                                                                                                                                                                                                                                                                                                                                                                                                                                                                                                                                                                                                                                                                                                                                                                                                                                                                                                                                                                                                                                                                                                                                                                                                                                                                                                                                                                                                                                                                                                                                                                                                                                                                                                                                                                       | Russell Doors    | Not glazed |
| Russell House 1-81 (O) | DW254600012 31 Russell House;Holyhead Road;Wednesbury;W                                                                                                                                                                                                                                                                                                                                                                                                                                                                                                                                                                                                                                                                                                                                                                                                                                                                                                                                                                                                                                                                                                                                                                                                                                                                                                                                                                                                                                                                                                                                                                                                                                                                                                                                                                                                                                                                                                                                                                                                                                                                       | Russell Doors    | Not glazed |
| Russell House 1-81 (O) | DW254600012 32 Russell House;Holyhead Road;Wednesbury;W                                                                                                                                                                                                                                                                                                                                                                                                                                                                                                                                                                                                                                                                                                                                                                                                                                                                                                                                                                                                                                                                                                                                                                                                                                                                                                                                                                                                                                                                                                                                                                                                                                                                                                                                                                                                                                                                                                                                                                                                                                                                       | Russell Doors    | Not glazed |
| Russell House 1-81 (O) | DW254600012 33 Russell House;Holyhead Road;Wednesbury;W                                                                                                                                                                                                                                                                                                                                                                                                                                                                                                                                                                                                                                                                                                                                                                                                                                                                                                                                                                                                                                                                                                                                                                                                                                                                                                                                                                                                                                                                                                                                                                                                                                                                                                                                                                                                                                                                                                                                                                                                                                                                       | Russell Doors    | Not glazed |
| Russell House 1-81 (O) | DW254600013 34 Russell House;Holyhead Road;Wednesbury;W                                                                                                                                                                                                                                                                                                                                                                                                                                                                                                                                                                                                                                                                                                                                                                                                                                                                                                                                                                                                                                                                                                                                                                                                                                                                                                                                                                                                                                                                                                                                                                                                                                                                                                                                                                                                                                                                                                                                                                                                                                                                       | Russell Doors    | Not glazed |
| Russell House 1-81 (O) | DW254600013 35 Russell House;Holyhead Road;Wednesbury;W                                                                                                                                                                                                                                                                                                                                                                                                                                                                                                                                                                                                                                                                                                                                                                                                                                                                                                                                                                                                                                                                                                                                                                                                                                                                                                                                                                                                                                                                                                                                                                                                                                                                                                                                                                                                                                                                                                                                                                                                                                                                       | Russell Doors    | Not glazed |
| Russell House 1-81 (O) | DW254600013 36 Russell House;Holyhead Road;Wednesbury;W                                                                                                                                                                                                                                                                                                                                                                                                                                                                                                                                                                                                                                                                                                                                                                                                                                                                                                                                                                                                                                                                                                                                                                                                                                                                                                                                                                                                                                                                                                                                                                                                                                                                                                                                                                                                                                                                                                                                                                                                                                                                       | Russell Doors    | Not glazed |
|                        | DI IOC COORDES OF DESCRIPTION OF THE PROPERTY |                  |            |