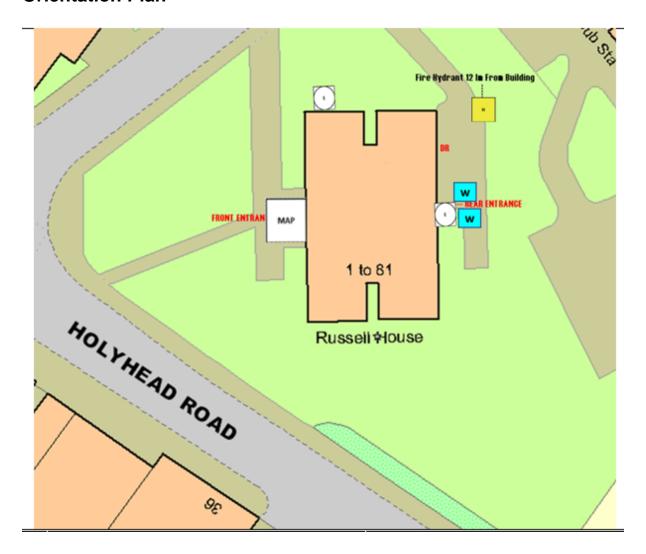

#### **Orientation Plan**

## On arrival Information (for WMFS)

| Address: Russell House, Holyhead Rd, | Survey date: 18/01/2023                                                                                                                                                                                                                                                         | ON ARRIVAL INFORMATION                                                                                                               |  |  |
|--------------------------------------|---------------------------------------------------------------------------------------------------------------------------------------------------------------------------------------------------------------------------------------------------------------------------------|--------------------------------------------------------------------------------------------------------------------------------------|--|--|
| Wednesbury, WS10 788                 |                                                                                                                                                                                                                                                                                 |                                                                                                                                      |  |  |
| BUILDING LAYOUT                      |                                                                                                                                                                                                                                                                                 |                                                                                                                                      |  |  |
| Size: Width, boradth and height      |                                                                                                                                                                                                                                                                                 |                                                                                                                                      |  |  |
| Construction                         | Concrete/ brick construction with high density laminate board, Rockwool insulated render-brick cladding and                                                                                                                                                                     |                                                                                                                                      |  |  |
| Number of floors                     | Powder Coated Aluminium window frames last refurbished 2012                                                                                                                                                                                                                     |                                                                                                                                      |  |  |
|                                      | 11 including ground floor, excluding roof                                                                                                                                                                                                                                       |                                                                                                                                      |  |  |
| Layout                               | The block has a main entrance to the front elevation, a side exit and a further exit located on the rear elevation.  Ground floor consists of 1 flat, 2 void rooms refuse area, store cupboards, electric scooter storage communal room, electrical room, and a wardons office. |                                                                                                                                      |  |  |
|                                      | Floors 3, 4, 5, 6, 7 and 10 consist of 8 flats per floor. Floors 1, 8 & 9 consist of 7 flats. 2 <sup>nd</sup> floor consists of 6 fland ground floor has 1 flat.                                                                                                                |                                                                                                                                      |  |  |
|                                      | Building has 1 staircase located in the centre of the building and 2 lift cars serving after                                                                                                                                                                                    |                                                                                                                                      |  |  |
| Lifes                                | All communal areas protected with FD30s doors providing good compartmentation                                                                                                                                                                                                   |                                                                                                                                      |  |  |
| Lifes                                | There are two separate lift cars that serve alternate floors. The capacity for each lift is 8 persons or 650kg.<br>However, both lifts serve the 9th floor and access to the 10th floor is via a staircase                                                                      |                                                                                                                                      |  |  |
| Types of entrance doors              | Russell Doors FD30s                                                                                                                                                                                                                                                             |                                                                                                                                      |  |  |
| Rubbish chutes/ bin rooms            | Yes, secured behind FD30s timber fire doors                                                                                                                                                                                                                                     |                                                                                                                                      |  |  |
| Common voids                         | 2 common vaids on the ground floor                                                                                                                                                                                                                                              |                                                                                                                                      |  |  |
| Access to roof/ service rooms        | Access to the motor room is obtained via a metal gate leading from 10 <sup>th</sup> floor. Once through the metal gate, access to both the motor room and the roof area can be gained via the full height doors, both fitted with a S4-type mortice lock                        |                                                                                                                                      |  |  |
| Occupants                            | Approx.152 based on the average of 2 occupants per flat (76 flats)                                                                                                                                                                                                              |                                                                                                                                      |  |  |
| Evacuation strategy                  | Stay Put Unless-The escape strategy is "Stay Put Unless". This means in the event of a fire in your flat you should evacuate. If there is a fire elsewhere in the building you should stay put unless you are affected by fire or smoke                                         |                                                                                                                                      |  |  |
| Fire alarm/ evacuation alarm         | There is a communal fire alarm system installed, linked to a self-contained system in each flat, the main control panel located in the lobby entrance                                                                                                                           |                                                                                                                                      |  |  |
| Caretaker/ concierge                 | Caretaking/cleaning service that conducts re                                                                                                                                                                                                                                    | egular checks of the building                                                                                                        |  |  |
| FIREFIGHTING SYSTEMS                 |                                                                                                                                                                                                                                                                                 |                                                                                                                                      |  |  |
| Water supplies                       | Fire hydrant is located 12m from the buildin<br>plan.                                                                                                                                                                                                                           | g fire hydrant and water isolation points located on the orientation                                                                 |  |  |
| Fire mains                           | The dry riser inlet cabinet is located to the rear elevation to the right-hand side of the rear entrance / exi<br>secured with a fire fighter suited bridge padiock, exposed outlets on the landing of each floor                                                               |                                                                                                                                      |  |  |
| Firefighting shafts                  | No firefighting lifts/shafts however there is                                                                                                                                                                                                                                   | the ability to take control of the common lift A Firefighter control<br>oby as well as a central staircase protected by FD30s doors. |  |  |
| Smoke control vents                  | Automatic smoke ventilation is employed. ground floor lobby.                                                                                                                                                                                                                    | There are master reset key switches located on both the top floor an                                                                 |  |  |
| Sprinkler system                     | An independent AQ3000 sprinkler system is provided to protect the scooter room- and is connected to the fire<br>alarm. A sprinkler system is provided to the bin store                                                                                                          |                                                                                                                                      |  |  |
| DANGEROUS SUBSTANCES                 |                                                                                                                                                                                                                                                                                 |                                                                                                                                      |  |  |
| Location, type, and quantity         |                                                                                                                                                                                                                                                                                 | ns, Communial area ceilings sealed-paint, Roof fan Duct<br>Ductson external wall chrysotile, all electric meter cupsoard             |  |  |
| SERVICES                             | <u>"</u>                                                                                                                                                                                                                                                                        |                                                                                                                                      |  |  |
| Electricity                          | the floor plan secured with a suited 54 mortice lock. Electric service each floor of the block                                                                                                                                                                                  |                                                                                                                                      |  |  |
|                                      |                                                                                                                                                                                                                                                                                 |                                                                                                                                      |  |  |