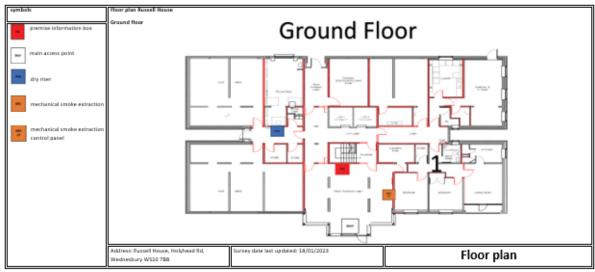

## **Building Plan**

A typical floor layout showing horizontal lines of compartmentation, lift shafts, dry riser installation and AOVs etc.

The plans have been shared with WMFS electronically via their portal.