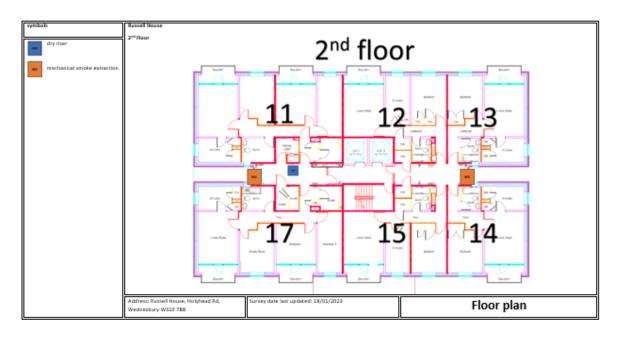

## **Building Plan**

A typical floor layout showing horizontal lines of compartmentation, lift shafts, dry riser installation and AOVs etc.

The plans have been shared with WMFS electronically via their portal.