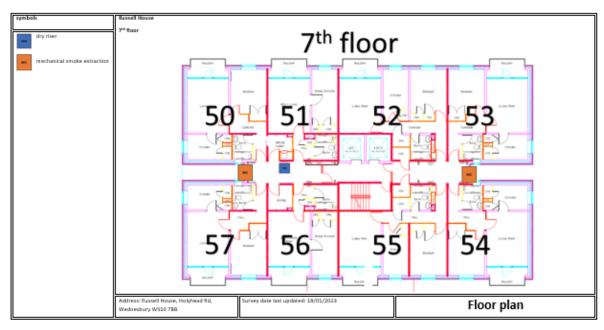

## **Building Plan**

A typical floor layout showing horizontal lines of compartmentation, lift shafts, dry riser installation and AOVs etc.

The plans have been shared with WMFS electronically via their portal.