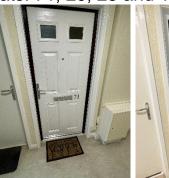

19) Individual flat doors are timber nominal 30-minute fire doors with intumescent strips, cold smoke seals and self-closing devices. Composite Doors were noted to flats: 71, 29, 23 and 1.

- 20) Access is gained to a sample of properties as part of the fire risk assessment to ensure the doors have not been tampered with by residents etc. Flats accessed were: 54, 38, 33, 12 and 8.
  - a) Flat 38 Door not positively shutting against latch.
  - b) Flat 38 Intumescent strip required to door frame.
  - c) Flat 33- Door not positively shutting against latch.