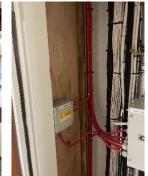

The fire fighters' white box is located to the right-hand side of the front main entrance. The box contains the keys for the building.

The gas risers have been de-commissioned by Cadent, so there is no live gas supply in the block. The location of service isolation points for electricity and water are detailed on a plan located in the fire fighters white box.

The enforcing authority is West Midlands Fire Service.

| High/Low Rise                  | High Rise                               |  |  |
|--------------------------------|-----------------------------------------|--|--|
| Number of Floors               | 11                                      |  |  |
| Date of Construction           | 1968                                    |  |  |
| Construction Type              | Wates                                   |  |  |
| Last Refurbished               | 2012                                    |  |  |
| External Cladding              | Brickwork to 1st floor - Ibstock        |  |  |
|                                | Rocksheild brick slips                  |  |  |
|                                | Above first floor, gable walls have     |  |  |
|                                | insulated EWI mineral wool render       |  |  |
|                                | (Fire Classification A2)                |  |  |
|                                | The front and rear façade has high      |  |  |
|                                | density Bauclad laminate board          |  |  |
|                                | panels (Fire Classification B-s2,       |  |  |
|                                | d0)                                     |  |  |
| Number of Lifts                | Two                                     |  |  |
| Number of Staircases           | One                                     |  |  |
| Automatic Smoke Ventilation to | Yes                                     |  |  |
| communal area                  |                                         |  |  |
| Fire Alarm System              | Yes                                     |  |  |
| Refuse Chute                   | Yes                                     |  |  |
| Access to Roof                 | Access via steel gate (top floor        |  |  |
|                                | landing) leading up a flight of stairs. |  |  |
|                                | A full height steel door then allows    |  |  |
|                                | access onto the main roof.              |  |  |
| Equipment on roof (e.g. mobile | Yes                                     |  |  |
| phone station etc)             |                                         |  |  |