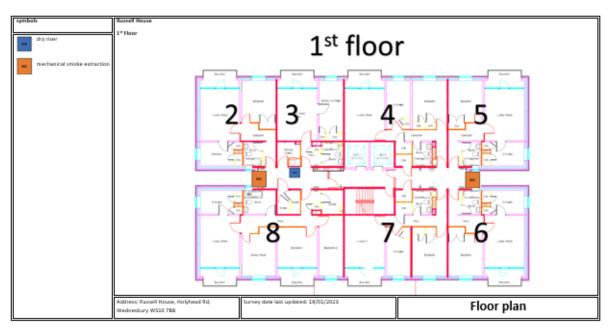

## **Building Plan**

A typical floor layout showing horizontal lines of compartmentation, lift shafts, dry riser installation and AOVs etc.

The plans have been shared with WMFS electronically via their portal.