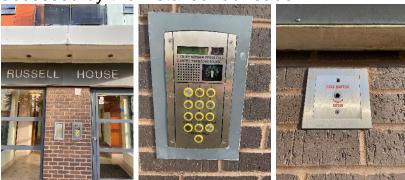

## **Description of Premises**

Russell House Holyhead Road Wednesbury WS10 7BA

The block has a main entrance to the front elevation, a side exit and a further exit located on the rear elevation. Both front, side and rear entrances have door entry system with a fob reader installed.

The main entrance to the front elevation has a door entry system with a fob reader installed. The front elevation also has a firefighter override by use of a drop latch key. The entrance to the rear and side elevation is accessed by the installed fob reader.