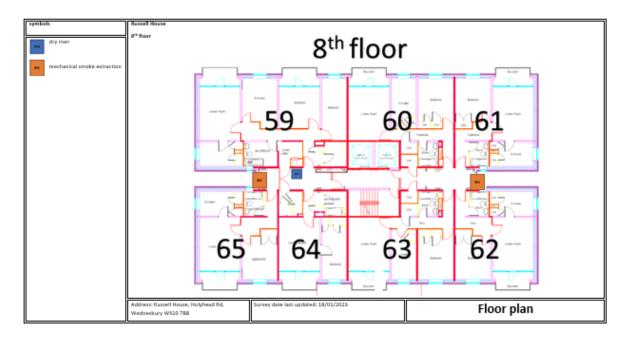

## **Building Plan**

A typical floor layout showing horizontal lines of compartmentation, lift shafts, dry riser installation and AOVs etc.

The plans have been shared with WMFS electronically via their portal.