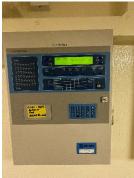

## On arrival Information (for WMFS)

| Address: Russell House, Holyhead Rd, | Survey date: 18/01/2023                                                                                                                                                                                                                                                         | ON ARRIVAL INFORMATION                                                                                                               |  |  |
|--------------------------------------|---------------------------------------------------------------------------------------------------------------------------------------------------------------------------------------------------------------------------------------------------------------------------------|--------------------------------------------------------------------------------------------------------------------------------------|--|--|
| Wednesbury, WS10 788                 |                                                                                                                                                                                                                                                                                 |                                                                                                                                      |  |  |
| BUILDING LAYOUT                      |                                                                                                                                                                                                                                                                                 |                                                                                                                                      |  |  |
| Size: Width, boradth and height      |                                                                                                                                                                                                                                                                                 |                                                                                                                                      |  |  |
| Construction                         | Concrete/ brick construction with high density laminate board, Rockwool insulated render-brick cladding and                                                                                                                                                                     |                                                                                                                                      |  |  |
| Number of floors                     | Powder Coated Aluminium window frames last refurbished 2012                                                                                                                                                                                                                     |                                                                                                                                      |  |  |
|                                      | 11 including ground floor, excluding roof                                                                                                                                                                                                                                       |                                                                                                                                      |  |  |
| Layout                               | The block has a main entrance to the front elevation, a side exit and a further exit located on the rear elevation.  Ground floor consists of 1 flat, 2 void rooms refuse area, store cupboards, electric scooter storage communal room, electrical room, and a wardons office. |                                                                                                                                      |  |  |
|                                      | Floors 3, 4, 5, 6, 7 and 10 consist of 8 flats per floor. Floors 1, 8 & 9 consist of 7 flats. 2 <sup>nd</sup> floor consists of 6 fland ground floor has 1 flat.                                                                                                                |                                                                                                                                      |  |  |
|                                      | Building has 1 staircase located in the centre of the building and 2 lift cars serving after                                                                                                                                                                                    |                                                                                                                                      |  |  |
| Lifes                                | All communal areas protected with FD30s doors providing good compartmentation                                                                                                                                                                                                   |                                                                                                                                      |  |  |
| Lifes                                | There are two separate lift cars that serve alternate floors. The capacity for each lift is 8 persons or 650kg.<br>However, both lifts serve the 9th floor and access to the 10th floor is via a staircase                                                                      |                                                                                                                                      |  |  |
| Types of entrance doors              | Russell Doors FD30s                                                                                                                                                                                                                                                             |                                                                                                                                      |  |  |
| Rubbish chutes/ bin rooms            | Yes, secured behind FD30s timber fire doors                                                                                                                                                                                                                                     |                                                                                                                                      |  |  |
| Common voids                         | 2 common vaids on the ground floor                                                                                                                                                                                                                                              |                                                                                                                                      |  |  |
| Access to roof/ service rooms        | Access to the motor room is obtained via a metal gate leading from 10 <sup>th</sup> floor. Once through the metal gate, access to both the motor room and the roof area can be gained via the full height doors, both fitted with a S4-type mortice lock                        |                                                                                                                                      |  |  |
| Occupants                            | Approx.152 based on the average of 2 occupants per flat (76 flats)                                                                                                                                                                                                              |                                                                                                                                      |  |  |
| Evacuation strategy                  | Stay Put Unless-The escape strategy is "Stay Put Unless". This means in the event of a fire in your flat you should evacuate. If there is a fire elsewhere in the building you should stay put unless you are affected by fire or smoke                                         |                                                                                                                                      |  |  |
| Fire alarm/ evacuation alarm         | There is a communal fire alarm system installed, linked to a self-contained system in each flat, the main control panel located in the lobby entrance                                                                                                                           |                                                                                                                                      |  |  |
| Caretaker/ concierge                 | Caretaking/cleaning service that conducts re                                                                                                                                                                                                                                    | egular checks of the building                                                                                                        |  |  |
| FIREFIGHTING SYSTEMS                 |                                                                                                                                                                                                                                                                                 |                                                                                                                                      |  |  |
| Water supplies                       | Fire hydrant is located 12m from the buildin<br>plan.                                                                                                                                                                                                                           | g fire hydrant and water isolation points located on the orientation                                                                 |  |  |
| Fire mains                           | The dry riser inlet cabinet is located to the rear elevation to the right-hand side of the rear entrance / exi<br>secured with a fire fighter suited bridge padiock, exposed outlets on the landing of each floor                                                               |                                                                                                                                      |  |  |
| Firefighting shafts                  | No firefighting lifts/shafts however there is                                                                                                                                                                                                                                   | the ability to take control of the common lift A Firefighter control<br>oby as well as a central staircase protected by FD30s doors. |  |  |
| Smoke control vents                  | Automatic smoke ventilation is employed. ground floor lobby.                                                                                                                                                                                                                    | There are master reset key switches located on both the top floor an                                                                 |  |  |
| Sprinkler system                     | An independent AQ3000 sprinkler system is provided to protect the scooter room- and is connected to the fire<br>alarm. A sprinkler system is provided to the bin store                                                                                                          |                                                                                                                                      |  |  |
| DANGEROUS SUBSTANCES                 |                                                                                                                                                                                                                                                                                 |                                                                                                                                      |  |  |
| Location, type, and quantity         |                                                                                                                                                                                                                                                                                 | ns, Communial area ceilings sealed-paint, Roof fan Duct<br>Ductson external wall chrysotile, all electric meter cupsoard             |  |  |
| SERVICES                             | <u>"</u>                                                                                                                                                                                                                                                                        |                                                                                                                                      |  |  |
| Electricity                          | the floor plan secured with a suited 54 mortice lock. Electric service each floor of the block                                                                                                                                                                                  |                                                                                                                                      |  |  |
|                                      |                                                                                                                                                                                                                                                                                 |                                                                                                                                      |  |  |