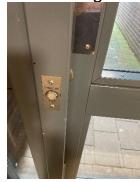

19) Individual flat doors are timber nominal 30-minute fire doors with intumescent strips, cold smoke seals and self-closing devices. Composite Doors were noted to flats: 71, 29, 23 and 1.

- 20) Access is gained to a sample of properties as part of the fire risk assessment to ensure the doors have not been tampered with by residents etc. Flats accessed were: 54, 38, 33, 12 and 8.
  - a) Flat 38 Door not positively shutting against latch.
  - b) Flat 38 Intumescent strip required to door frame.
  - c) Flat 33- Door not positively shutting against latch.