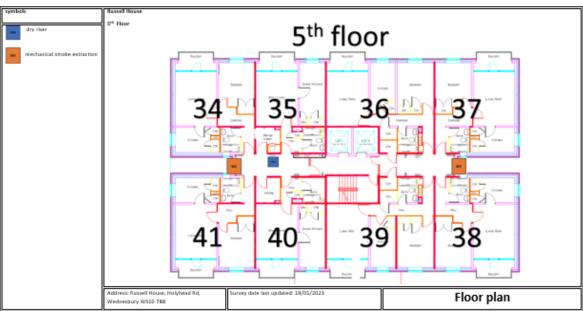

## **Building Plan**

A typical floor layout showing horizontal lines of compartmentation, lift shafts, dry riser installation and AOVs etc.

The plans have been shared with WMFS electronically via their portal.