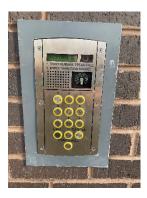

The block has a main entrance to the front elevation, a side exit and a further exit located on the rear elevation. Both front, side and rear entrances have door entry system with a fob reader installed.

The main entrance to the front elevation has a door entry system with a fob reader installed. The front elevation also has a firefighter override by use of a drop latch key. The entrance to the rear and side elevation is accessed by the installed fob reader.