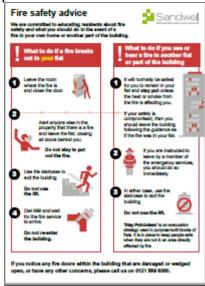

#### Significant findings

Include a brief summary of protective and preventative measures where relevant along with any issues found;

The escape strategy is 'Stay Put Unless'. This means in the event of a fire in your flat you should evacuate. If there is a fire elsewhere in the building you should stay put unless you are affected by fire, smoke or you have been advised by the emergency services to leave.