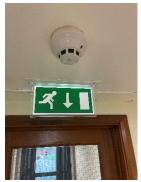

9) There are master reset key switches located on both the top floor and ground floor lobby.

- 10) Communal areas are kept free of flammable items. The communal areas are checked on a daily basis by Caretaking / Cleaning teams 365 days per year and all items of rubbish are immediately removed. There is also an out of hour's service that allows combustible items of furniture / rubbish to be removed.
- 11) Emergency lighting is provided to communal landings and stairs. Checks are done on a monthly basis by Sandwell MBC in house electrical team or contractor.

19) Individual flat doors are timber nominal 30-minute fire doors with intumescent strips, cold smoke seals and self-closing devices. Composite Doors were noted to flats: 71, 29, 23 and 1.

- 20) Access is gained to a sample of properties as part of the fire risk assessment to ensure the doors have not been tampered with by residents etc. Flats accessed were: 54, 38, 33, 12 and 8.
  - a) Flat 38 Door not positively shutting against latch.
  - b) Flat 38 Intumescent strip required to door frame.
  - c) Flat 33- Door not positively shutting against latch.