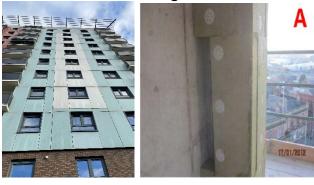

 Rockwool Insulated Render to gable walls. Fire Classification A2. Please see historic photo A taken 17/01/2012 indicating rockwool insulation behind.

 High Pressure Laminate Panel. Front and rear façade. Fire classification B-S2, D0. Please see historic photo A taken 17/01/2012 indicating rockwool insulation behind.