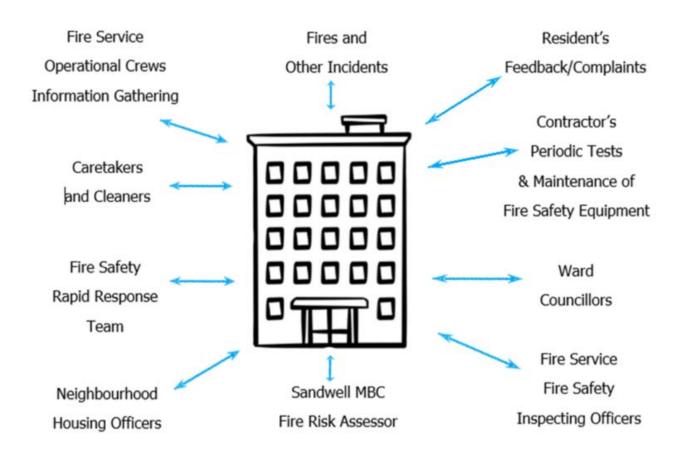

The following diagrams illustrate those procedures and persons that support the effective planning, organisation, control, monitoring and review of the preventive and protective measures. This information is provided as required under the RR(FS)O.

The above processes and procedures are overseen by the Fire Safety, Manager who reports to the Head of Building Safety

These managers attend the Building Safety and Compliance Group for scrutiny which is part of the governance structure below.

To summarise the fire risk assessment, in this scenario the RR(FS)O requires the prescribed information to be recorded. The prescribed information is the significant findings of the fire risk assessment and those groups or persons especially at risk from fire. This is recorded here in <a href="section 1">section 1</a>. Also required to be recorded under article 11, are the fire safety arrangements for the planning, organisation, control, monitoring and review of the preventative and protective measures. The information shown above is part of this requirement.