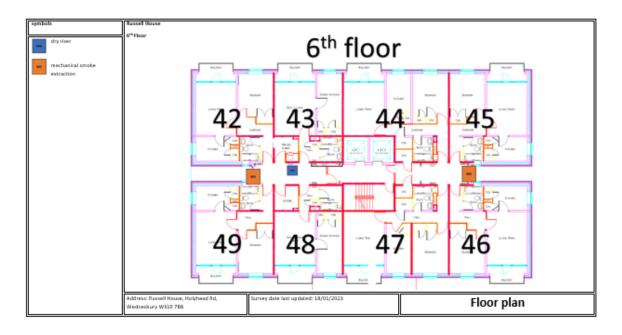

## **Building Plan**

A typical floor layout showing horizontal lines of compartmentation, lift shafts, dry riser installation and AOVs etc.

The plans have been shared with WMFS electronically via their portal.