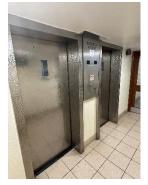

There are two separate lift cars that serve alternate floors. The capacity for each lift is 8 persons or 630kg. However, both lifts serve the 9th floor and access to the 10<sup>th</sup> floor is via a staircase

All floors apart from the 10<sup>th</sup> floor are served with one of two lift cars and one staircase.

The communal, any workplace areas and the external envelope of the building are subject to the Regulatory Reform (Fire Safety) Order 2005 as confirmed by the Fire Safety Act 2021.