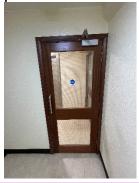

19) Individual flat doors are timber nominal 30-minute fire doors with intumescent strips, cold smoke seals and self-closing devices. Composite Doors were noted to flats: 71, 29, 23 and 1.

- 20) Access is gained to a sample of properties as part of the fire risk assessment to ensure the doors have not been tampered with by residents etc. Flats accessed were: 54, 38, 33, 12 and 8.
  - a) Flat 38 Door not positively shutting against latch.
  - b) Flat 38 Intumescent strip required to door frame.
  - c) Flat 33- Door not positively shutting against latch.