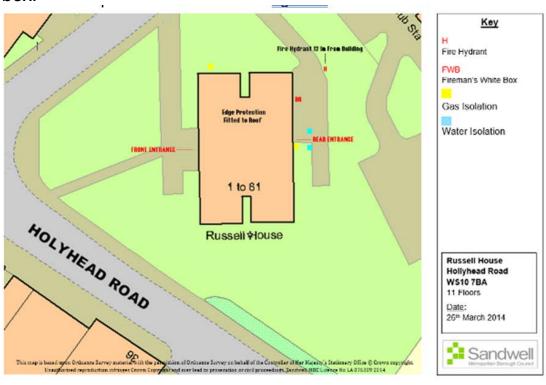

#### **Orientation Plan**

## On arrival Information (for WMFS)

| Address: Russell House, Holyhead Rd, | Survey date: 18/01/2023                                                                                                                                                                                                                                                         | ON ARRIVAL INFORMATION                                                                                                               |  |  |
|--------------------------------------|---------------------------------------------------------------------------------------------------------------------------------------------------------------------------------------------------------------------------------------------------------------------------------|--------------------------------------------------------------------------------------------------------------------------------------|--|--|
| Wednesbury, WS10 788                 |                                                                                                                                                                                                                                                                                 |                                                                                                                                      |  |  |
| BUILDING LAYOUT                      |                                                                                                                                                                                                                                                                                 |                                                                                                                                      |  |  |
| Size: Width, boradth and height      |                                                                                                                                                                                                                                                                                 |                                                                                                                                      |  |  |
| Construction                         | Concrete/ brick construction with high density laminate board, Rockwool insulated render-brick cladding and                                                                                                                                                                     |                                                                                                                                      |  |  |
| Number of floors                     | Powder Coated Aluminium window frames last refurbished 2012                                                                                                                                                                                                                     |                                                                                                                                      |  |  |
|                                      | 11 including ground floor, excluding roof                                                                                                                                                                                                                                       |                                                                                                                                      |  |  |
| Layout                               | The block has a main entrance to the front elevation, a side exit and a further exit located on the rear elevation.  Ground floor consists of 1 flat, 2 void rooms refuse area, store cupboards, electric scooter storage communal room, electrical room, and a wardons office. |                                                                                                                                      |  |  |
|                                      | Floors 3, 4, 5, 6, 7 and 10 consist of 8 flats per floor. Floors 1, 8 & 9 consist of 7 flats. 2 <sup>nd</sup> floor consists of 6 fland ground floor has 1 flat.                                                                                                                |                                                                                                                                      |  |  |
|                                      | Building has 1 staircase located in the centre of the building and 2 lift cars serving after                                                                                                                                                                                    |                                                                                                                                      |  |  |
| Lifes                                | All communal areas protected with FD30s doors providing good compartmentation                                                                                                                                                                                                   |                                                                                                                                      |  |  |
| Lifes                                | There are two separate lift cars that serve alternate floors. The capacity for each lift is 8 persons or 650kg.<br>However, both lifts serve the 9th floor and access to the 10th floor is via a staircase                                                                      |                                                                                                                                      |  |  |
| Types of entrance doors              | Russell Doors FD30s                                                                                                                                                                                                                                                             |                                                                                                                                      |  |  |
| Rubbish chutes/ bin rooms            | Yes, secured behind FD30s timber fire doors                                                                                                                                                                                                                                     |                                                                                                                                      |  |  |
| Common voids                         | 2 common vaids on the ground floor                                                                                                                                                                                                                                              |                                                                                                                                      |  |  |
| Access to roof/ service rooms        | Access to the motor room is obtained via a metal gate leading from 10 <sup>th</sup> floor. Once through the metal gate, access to both the motor room and the roof area can be gained via the full height doors, both fitted with a S4-type mortice lock                        |                                                                                                                                      |  |  |
| Occupants                            | Approx.152 based on the average of 2 occupants per flat (76 flats)                                                                                                                                                                                                              |                                                                                                                                      |  |  |
| Evacuation strategy                  | Stay Put Unless-The escape strategy is "Stay Put Unless". This means in the event of a fire in your flat you should evacuate. If there is a fire elsewhere in the building you should stay put unless you are affected by fire or smoke                                         |                                                                                                                                      |  |  |
| Fire alarm/ evacuation alarm         | There is a communal fire alarm system installed, linked to a self-contained system in each flat, the main control panel located in the lobby entrance                                                                                                                           |                                                                                                                                      |  |  |
| Caretaker/ concierge                 | Caretaking/cleaning service that conducts re                                                                                                                                                                                                                                    | egular checks of the building                                                                                                        |  |  |
| FIREFIGHTING SYSTEMS                 |                                                                                                                                                                                                                                                                                 |                                                                                                                                      |  |  |
| Water supplies                       | Fire hydrant is located 12m from the buildin<br>plan.                                                                                                                                                                                                                           | g fire hydrant and water isolation points located on the orientation                                                                 |  |  |
| Fire mains                           | The dry riser inlet cabinet is located to the rear elevation to the right-hand side of the rear entrance / exi<br>secured with a fire fighter suited bridge padiock, exposed outlets on the landing of each floor                                                               |                                                                                                                                      |  |  |
| Firefighting shafts                  | No firefighting lifts/shafts however there is                                                                                                                                                                                                                                   | the ability to take control of the common lift A Firefighter control<br>oby as well as a central staircase protected by FD30s doors. |  |  |
| Smoke control vents                  | Automatic smoke ventilation is employed. ground floor lobby.                                                                                                                                                                                                                    | There are master reset key switches located on both the top floor an                                                                 |  |  |
| Sprinkler system                     | An independent AQ3000 sprinkler system is provided to protect the scooter room- and is connected to the fire<br>alarm. A sprinkler system is provided to the bin store                                                                                                          |                                                                                                                                      |  |  |
| DANGEROUS SUBSTANCES                 |                                                                                                                                                                                                                                                                                 |                                                                                                                                      |  |  |
| Location, type, and quantity         |                                                                                                                                                                                                                                                                                 | ns, Communial area ceilings sealed-paint, Roof fan Duct<br>Ductson external wall chrysotile, all electric meter cupsoard             |  |  |
| SERVICES                             | <u>"</u>                                                                                                                                                                                                                                                                        |                                                                                                                                      |  |  |
| Electricity                          | the floor plan secured with a suited 54 mortice lock. Electric service each floor of the block                                                                                                                                                                                  |                                                                                                                                      |  |  |
|                                      |                                                                                                                                                                                                                                                                                 |                                                                                                                                      |  |  |