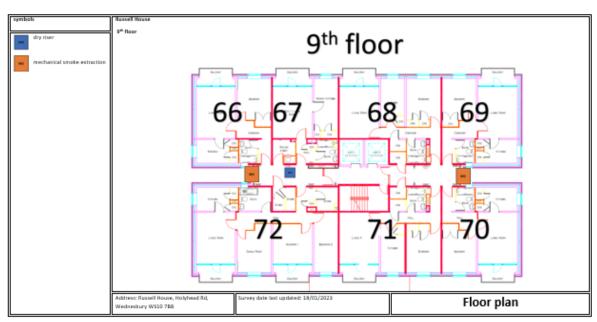

## **Building Plan**

A typical floor layout showing horizontal lines of compartmentation, lift shafts, dry riser installation and AOVs etc.

The plans have been shared with WMFS electronically via their portal.