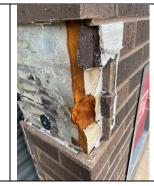

- 1) Russell House has 3 separate areas of cladding consisting of: Brick, Render and High-Pressure Laminate Panel
  - Ibstock Rock shield brick slips at ground floor. PIR/PUR insulation (Class Unknown) (Ground floor only) noted behind brick slips. See observation Section.

 Rockwool Insulated Render to gable walls. Fire Classification A2. Please see historic photo A taken 17/01/2012 indicating rockwool insulation behind.

 High Pressure Laminate Panel. Front and rear façade. Fire classification B-S2, D0. Please see historic photo A taken 17/01/2012 indicating rockwool insulation behind.