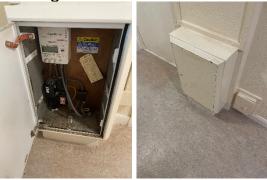

12) Electric meter cupboards are fibreglass modular units fitted with budget locks, located outside each property on the communal landing.

- 13) Communal The surface coatings to the communal areas are Class 0 rated (TORREX).
- 14) The building has sufficient passive controls that provides effective compartmentation that will support a Stay Safe Policy. Therefore, residents are advised to remain in their flat unless the fire directly affects them.