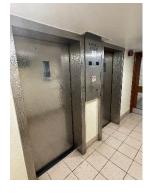

There are two separate lift cars that serve alternate floors. The capacity for each lift is 8 persons or 630kg. However, both lifts serve the 9th floor and access to the 10<sup>th</sup> floor is via a staircase