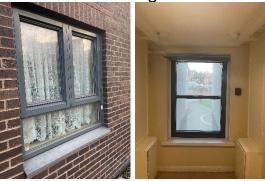

a breakdown of the materials used and whether these or their combination or application present an acceptable level of fire risk.

- 1) Russell House has 3 separate areas of cladding consisting of: Brick, Render and High-Pressure Laminate Panel
  - Ibstock Rock shield brick slips at ground floor. PIR/PUR insulation (Class Unknown) (Ground floor only) noted behind brick slips. See observation Section.



 Rockwool Insulated Render to gable walls. Fire Classification A2. Please see historic photo A taken 17/01/2012 indicating rockwool insulation behind.



 High Pressure Laminate Panel. Front and rear façade. Fire classification B-S2, D0. Please see historic photo A taken 17/01/2012 indicating rockwool insulation behind.



2) All windows are double glazed units housed in aluminium frames.



## Means of Escape from Fire

1) The site has a single staircase, of width 1050mm, that provides a means of escape.



2) All corridors are of adequate width (at least 1050mm) and will be maintained clear to that width as a minimum.



- 3) The means of escape are protected to prevent the spread of fire and smoke.
- 4) The communal landing / staircases are protected by use of selfclosing 44mm nominal timber 30-minute fire doors with vision panels & intumescent strips / cold smoke seals.



- 5) All communal doors are fitted with automatic closing devices that are checked on a regular basis by Caretaking Teams as part of their checks. Defective closing devices are replaced either by the Caretaking Team(s) or the in-house repairs team(s).
- 6) All communal fire doors are subject to a 12-we