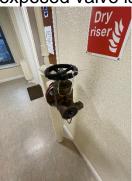

| Section 11 | Fire Fighting Equipment                                                                                       | Trivial |
|------------|---------------------------------------------------------------------------------------------------------------|---------|
|            | The dry riser serves all floors.                                                                              |         |
|            | There is a C02 fire extinguisher within the lift motor room.                                                  |         |
|            | There is a deluge system in the bin store.                                                                    |         |
|            | There is a sprinkler system in the scooter room.                                                              |         |
|            | Maintenance contracts are in place to service the dry riser twice yearly and the fire extinguishers annually. |         |
| Section 12 | Fire Signage                                                                                                  | Trivial |
|            | Sufficient signage is displayed throughout the building.                                                      |         |
| Section 13 | Employee Training                                                                                             | Trivial |
|            | All staff receive basic fire safety awareness training.                                                       |         |
| Section 14 | Sources of Ignition                                                                                           | Trivial |
|            | The fixed electric tests should be done every 5 years, last test date: 30/11/2023.                            |         |
| Section 15 | Waste Control                                                                                                 | Trivial |
|            | Regular checks by Caretakers minimise risk of waste accumulation.                                             |         |
|            | Refuse containers are secured within the bin store.                                                           |         |

15) Dry riser outlets on lobbies are not housed in service cupboards but deliveries are secured by cable tie.

16) Service cupboards located within the corridors are 44mm nominal fire doors with intumescent strips and cold smoke seals secured with type 54 suited mortice locks. Service cupboards are FD30s rated. Please note the newly constructed service cupboards (done as part of the 2012 refurbishment are constructed from timber studding, plywood overlaid with 9mm Supalux. The plywood has been used to support all the internal fixtures, as Supalux is, by nature, quite brittle.