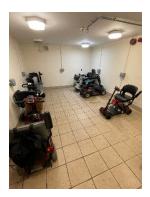

There are cleaner's facilities located on the 10<sup>th</sup> and the 5th floors within the chute room which are not locked.

On the ground floor there is a Caretakers office, stores, scooter room and incoming electrical mains room secured with a type 54 suited mortice lock.

| Section 11 | Fire Fighting Equipment                                                                                       | Trivial |
|------------|---------------------------------------------------------------------------------------------------------------|---------|
|            | The dry riser serves all floors.                                                                              |         |
|            | There is a C02 fire extinguisher within the lift motor room.                                                  |         |
|            | There is a deluge system in the bin store.                                                                    |         |
|            | There is a sprinkler system in the scooter room.                                                              |         |
|            | Maintenance contracts are in place to service the dry riser twice yearly and the fire extinguishers annually. |         |
| Section 12 | Fire Signage                                                                                                  | Trivial |
|            | Sufficient signage is displayed throughout the building.                                                      |         |
| Section 13 | Employee Training                                                                                             | Trivial |
|            | All staff receive basic fire safety awareness training.                                                       |         |
| Section 14 | Sources of Ignition                                                                                           | Trivial |
|            | The fixed electric tests should be done every 5 years, last test date: 30/11/2023.                            |         |
| Section 15 | Waste Control                                                                                                 | Trivial |
|            | Regular checks by Caretakers minimise risk of waste accumulation.                                             |         |
|            | Refuse containers are secured within the bin store.                                                           |         |