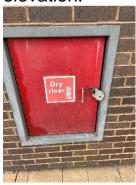

15) Dry riser outlets on lobbies are not housed in service cupboards but deliveries are secured by cable tie.

16) Service cupboards located within the corridors are 44mm nominal fire doors with intumescent strips and cold smoke seals secured with type 54 suited mortice locks. Service cupboards are FD30s rated. Please note the newly constructed service cupboards (done as part of the 2012 refurbishment are constructed from timber studding, plywood overlaid with 9mm Supalux. The plywood has been used to support all the internal fixtures, as Supalux is, by nature, quite brittle.

| Section 11 | Fire Fighting Equipment                                                                                       | Trivial |
|------------|---------------------------------------------------------------------------------------------------------------|---------|
|            | The dry riser serves all floors.                                                                              |         |
|            | There is a C02 fire extinguisher within the lift motor room.                                                  |         |
|            | There is a deluge system in the bin store.                                                                    |         |
|            | There is a sprinkler system in the scooter room.                                                              |         |
|            | Maintenance contracts are in place to service the dry riser twice yearly and the fire extinguishers annually. |         |
| Section 12 | Fire Signage                                                                                                  | Trivial |
|            | Sufficient signage is displayed throughout the building.                                                      |         |
| Section 13 | Employee Training                                                                                             | Trivial |
|            | All staff receive basic fire safety awareness training.                                                       |         |
| Section 14 | Sources of Ignition                                                                                           | Trivial |
|            | The fixed electric tests should be done every 5 years, last test date: 30/11/2023.                            |         |
| Section 15 | Waste Control                                                                                                 | Trivial |
|            | Regular checks by Caretakers minimise risk of waste accumulation.                                             |         |
|            | Refuse containers are secured within the bin store.                                                           |         |