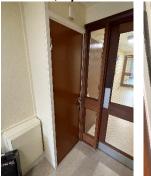

19) Individual flat doors are timber nominal 30-minute fire doors with intumescent strips, cold smoke seals and self-closing devices. Composite Doors were noted to flats: 71, 29, 23 and 1.

- 20) Access is gained to a sample of properties as part of the fire risk assessment to ensure the doors have not been tampered with by residents etc. Flats accessed were: 54, 38, 33, 12 and 8.
  - a) Flat 38 Door not positively shutting against latch.
  - b) Flat 38 Intumescent strip required to door frame.
  - c) Flat 33- Door not positively shutting against latch.