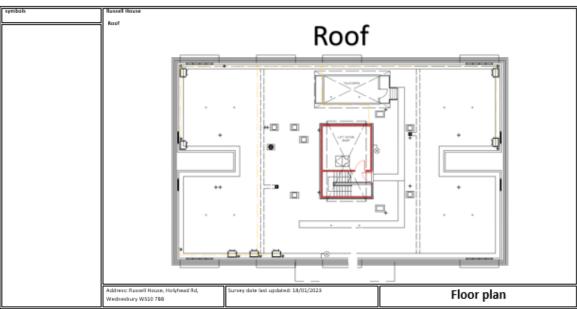

## **Building Plan**

A typical floor layout showing horizontal lines of compartmentation, lift shafts, dry riser installation and AOVs etc.

The plans have been shared with WMFS electronically via their portal.

6