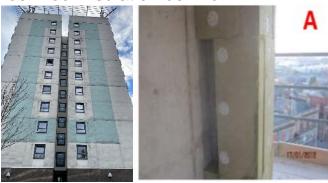

 Rockwool Insulated Render to gable walls. Fire Classification A2. Please see historic photo A taken 17/01/2012 indicating rockwool insulation behind.

 High Pressure Laminate Panel. Front and rear façade. Fire classification B-S2, D0. Please see historic photo A taken 17/01/2012 indicating rockwool insulation behind.