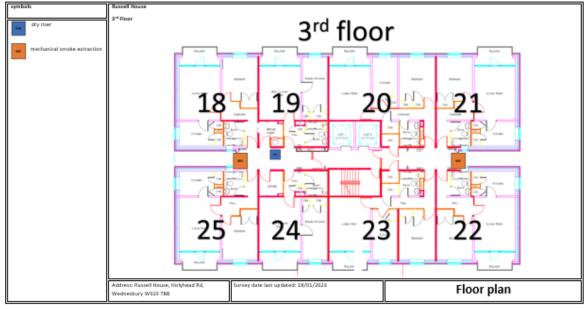

## **Building Plan**

A typical floor layout showing horizontal lines of compartmentation, lift shafts, dry riser installation and AOVs etc.

The plans have been shared with WMFS electronically via their portal.