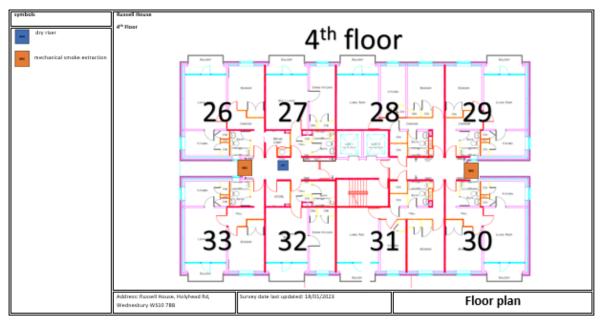

## **Building Plan**

A typical floor layout showing horizontal lines of compartmentation, lift shafts, dry riser installation and AOVs etc.

The plans have been shared with WMFS electronically via their portal.