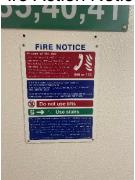

The main entrance to the front elevation has a door entry system with a fob reader installed. The front elevation also has a firefighter override by use of a drop latch key. The entrance to the rear and side elevation is accessed by the installed fob reader.

- 5) All communal doors are fitted with automatic closing devices that are checked on a regular basis by Caretaking Teams as part of their checks. Defective closing devices are replaced either by the Caretaking Team(s) or the in-house repairs team(s).
- 6) All communal fire doors are subject to a 12-week check by the Fire Safety Rapid Response Team.
- 7) The final exit doors have door entry systems installed. These systems are designed to fail safe i.e. door unlocked in the event of a power failure. This prevents residents being locked in or out of the building.