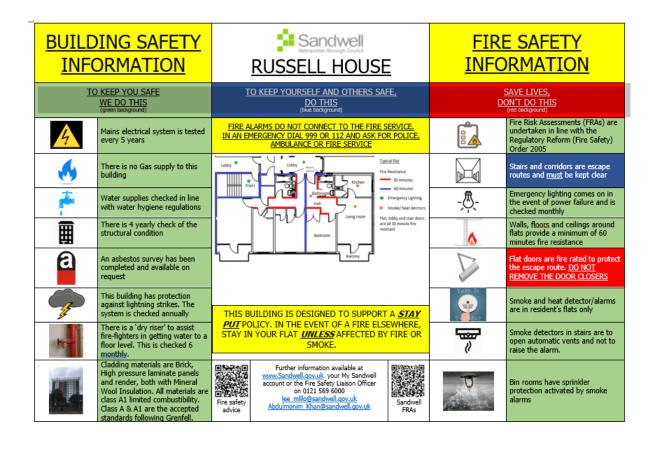

#### Significant findings

Include a brief summary of protective and preventative measures where relevant along with any issues found;

The escape strategy is 'Stay Put Unless'. This means in the event of a fire in your flat you should evacuate. If there is a fire elsewhere in the building you should stay put unless you are affected by fire, smoke or you have been advised by the emergency services to leave.

#### Comments

In conclusion, the likelihood of a fire is at a medium level of risk prior to the implementation of the action plan because of the potential fire hazards that have been highlighted within the risk assessment, including rectification work to flat entrance doors.

After considering the use of the premise and the occupants within the block, the consequences for life safety in the event of a fire would be slight harm. This is due to there being sufficient compartmentation to include nominal 30 minute fire doors with intumescent strips and cold smoke seals to flat entrances, communal doors and service cupboards, combined with suitable smoke detection to LD2 standard within flats, automatic smoke ventilation system to the head of the staircase and corridors and a Stay Put – Unless policy.

Overall, the level of risk at the time of this FRA is tolerable, this will be lowered to trivial once recommended actions have been completed.

A suitable risk-based control plan should involve effort and urgency that is proportional to risk. The following risk-based control plan is based on one that has been advocated for general health and safety risks: