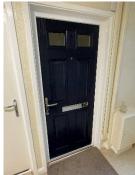

19) Individual flat doors are timber nominal 30-minute fire doors with intumescent strips, cold smoke seals and self-closing devices. Composite Doors were noted to flats: 71, 29, 23 and 1.

- 20) Access is gained to a sample of properties as part of the fire risk assessment to ensure the doors have not been tampered with by residents etc. Flats accessed were: 54, 38, 33, 12 and 8.
  - a) Flat 38 Door not positively shutting against latch.
  - b) Flat 38 Intumescent strip required to door frame.
  - c) Flat 33- Door not positively shutting against latch.