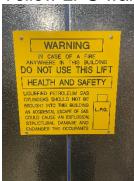

There are two separate lift cars that serve alternate floors. The capacity for each lift is 8 persons or 630kg. However, both lifts serve the 9th floor and access to the 10<sup>th</sup> floor is via a staircase