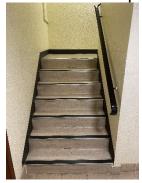

## Means of Escape from Fire

1) The site has a single staircase, of width 1050mm, that provides a means of escape.

2) All corridors are of adequate width (at least 1050mm) and will be maintained clear to that width as a minimum.