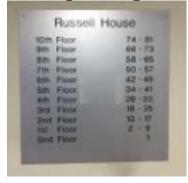

#### **Description of the Property**

The large panel high-rise block was constructed in 1968. The block consists of 11 storeys (inclusive of the ground floor).

Each of the floors from the first floor upwards contains 8 number dwellings. The ground floor only has 1 number dwelling.

The enforcing authority is West Midlands Fire Service.

| High/Low Rise                  | High Rise                               |  |  |
|--------------------------------|-----------------------------------------|--|--|
| Number of Floors               | 11                                      |  |  |
| Date of Construction           | 1968                                    |  |  |
| Construction Type              | Wates                                   |  |  |
| Last Refurbished               | 2012                                    |  |  |
| External Cladding              | Brickwork to 1st floor - Ibstock        |  |  |
|                                | Rocksheild brick slips                  |  |  |
|                                | Above first floor, gable walls have     |  |  |
|                                | insulated EWI mineral wool render       |  |  |
|                                | (Fire Classification A2)                |  |  |
|                                | The front and rear façade has high      |  |  |
|                                | density Bauclad laminate board          |  |  |
|                                | panels (Fire Classification B-s2,       |  |  |
|                                | d0)                                     |  |  |
| Number of Lifts                | Two                                     |  |  |
| Number of Staircases           | One                                     |  |  |
| Automatic Smoke Ventilation to | Yes                                     |  |  |
| communal area                  |                                         |  |  |
| Fire Alarm System              | Yes                                     |  |  |
| Refuse Chute                   | Yes                                     |  |  |
| Access to Roof                 | Access via steel gate (top floor        |  |  |
|                                | landing) leading up a flight of stairs. |  |  |
|                                | A full height steel door then allows    |  |  |
|                                | access onto the main roof.              |  |  |
| Equipment on roof (e.g. mobile | Yes                                     |  |  |
| phone station etc)             |                                         |  |  |